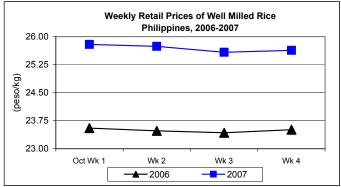

## C. Wholesale and Retail Prices of Well Milled Rice (WMR)

- \* Wholesale and retail prices showed continuing decreases during the first three (3) weeks but then indicated an uptrend at the close of the month.
  - Wholesale price at P23.34/kg was lower from last month's report by 0.81% but was 10.41% higher than the 2006 price.
  - Retail price, which settled at P25.70/kg, recorded a drop of 0.16% from the previous month's price but a 9.36% gain from last year's record.

Annex 1

Comparative Farmgate, Wholesale and Retail Prices of Palay, Rice and Corn,
Philippines for the month of October 2007

|            | Palay, dry      |          | Well Milled Rice (WMR) |          |               |          |
|------------|-----------------|----------|------------------------|----------|---------------|----------|
| Month/Week | Farmgate Prices |          | Wholesale Prices       |          | Retail Prices |          |
|            | Price/kg        | % Change | Price/kg               | % Change | Price/kg      | % Change |
| Wk 1       | 11.36           | -2.82    | 23.44                  | -0.76    | 25.79         | -0.27    |
| Wk 2       | 11.36           | 0.00     | 23.39                  | -0.21    | 25.74         | -0.19    |
| Wk 3       | 11.22           | -1.23    | 23.18                  | -0.90    | 25.58         | -0.62    |
| Wk 4       | 11.12           | -0.89    | 23.26                  | 0.35     | 25.63         | 0.20     |
| Oct 2007   | 11.27           | -        | 23.34                  | -        | 25.70         | -        |
| Oct 2006   | 10.25           | 9.95     | 21.14                  | 10.41    | 23.50         | 9.36     |
| Sept 2007  | 11.90           | -5.29    | 23.53                  | -0.81    | 25.74         | -0.16    |