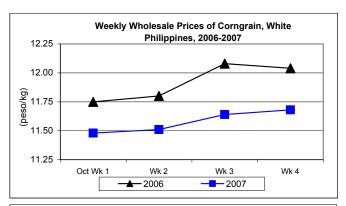

# F. Wholesale and Retail Prices of Corngrain, White

- \* Upward trend was noted in the wholesale price while retail price showed slight fluctuations.
- Wholesale price at P11.58/kg gained 1.22% from the previous month's price. Relative to last year's record, price showed a 2.44% decrement.
- Retail price at P14.57/kg indicated a slight increase of 0.41% compared to last month but a decrease of 7.08% was noted relative to last year's record.

|            | Corngrain, White |          |                  |          |               |          |
|------------|------------------|----------|------------------|----------|---------------|----------|
| Month/Week | Farmgate Prices  |          | Wholesale Prices |          | Retail Prices |          |
|            | Price/kg         | % Change | Price/kg         | % Change | Price/kg      | % Change |
| Wk 1       | 9.20             | 0.00     | 11.48            | 0.44     | 14.56         | -3.58    |
| Wk 2       | 9.32             | 1.30     | 11.51            | 0.26     | 14.58         | 0.14     |
| Wk 3       | 9.41             | 0.97     | 11.64            | 1.13     | 14.57         | -0.07    |
| Wk 4       | 9.47             | 0.64     | 11.68            | 0.34     | 14.57         | 0.00     |
| Oct 2007   | 9.29             | -        | 11.58            | -        | 14.57         | -        |
| Oct 2006   | 9.93             | -6.45    | 11.87            | -2.44    | 15.68         | -7.08    |
| Sept 2007  | 9.32             | -0.32    | 11.44            | 1.22     | 14.51         | 0.41     |