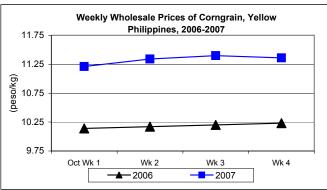

#### E. Wholesale and Retail Prices of Corngrain, Yellow

- \* Wholesale price dropped after its three weeks of uptrend while retail price slightly decreased before it stabilized at the end of the month.
- Average wholesale price at P11.33/kg registered increments of 0.18% from last month's price and 11.19% from the previous year.

At retail, price closed at P16.30/kg, which was higher by 2.26% from last month's P15.94/kg and by 12.26% from last year's P14.52/kg.

|            | Corngrain, Yellow |          |                  |          |               |          |
|------------|-------------------|----------|------------------|----------|---------------|----------|
| Month/Week | Farmgate Prices   |          | Wholesale Prices |          | Retail Prices |          |
|            | Price/kg          | % Change | Price/kg         | % Change | Price/kg      | % Change |
| Wk 1       | 9.88              | 1.54     | 11.21            | 0.81     | 16.17         | 0.62     |
| Wk 2       | 9.94              | 0.61     | 11.34            | 1.16     | 16.32         | 0.93     |
| Wk 3       | 9.97              | 0.30     | 11.40            | 0.53     | 16.31         | -0.06    |
| Wk 4       | 9.93              | -0.40    | 11.36            | -0.35    | 16.31         | 0.00     |
| Oct 2007   | 9.93              | -        | 11.33            | -        | 16.30         | -        |
| Oct 2006   | 8.17              | 21.54    | 10.19            | 11.19    | 14.52         | 12.26    |
| Sept 2007  | 9.81              | 1.22     | 11.31            | 0.18     | 15.94         | 2.26     |