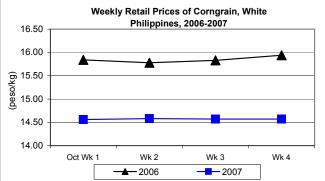

# F. Wholesale and Retail Prices of Corngrain, White

- \* Upward trend was noted in the wholesale price while retail price showed slight fluctuations.
- Wholesale price at P11.58/kg gained 1.22% from the previous month's price. Relative to last year's record, price showed a 2.44% decrement.
- Retail price at P14.57/kg indicated a slight increase of 0.41% compared to last month but a decrease of 7.08% was noted relative to last year's record.

|            | Corngrain, White |          |                  |          |               |          |
|------------|------------------|----------|------------------|----------|---------------|----------|
| Month/Week | Farmgate Prices  |          | Wholesale Prices |          | Retail Prices |          |
|            | Price/kg         | % Change | Price/kg         | % Change | Price/kg      | % Change |
| Wk 1       | 9.20             | 0.00     | 11.48            | 0.44     | 14.56         | -3.58    |
| Wk 2       | 9.32             | 1.30     | 11.51            | 0.26     | 14.58         | 0.14     |
| Wk 3       | 9.41             | 0.97     | 11.64            | 1.13     | 14.57         | -0.07    |
| Wk 4       | 9.47             | 0.64     | 11.68            | 0.34     | 14.57         | 0.00     |
| Oct 2007   | 9.29             | -        | 11.58            | -        | 14.57         | -        |
| Oct 2006   | 9.93             | -6.45    | 11.87            | -2.44    | 15.68         | -7.08    |
| Sept 2007  | 9.32             | -0.32    | 11.44            | 1.22     | 14.51         | 0.41     |