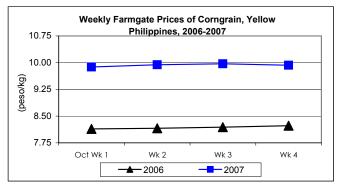

#### B. Farmgate Prices of Corngrain, Yellow and White

- \* Upward movement of prices was noted for both varieties. However, price of yellow corngrain slightly declined during the last week.
  - Price of yellow corngrain for the month closed at P9.93/kg, which was 1.22% and 21.54% higher than the previous month 's and last year's levels, respectively.
  - White corngrain's monthly average price of P9.29/kg dropped by 0.32% from last month's price and by 6.45% compared to last year's price.