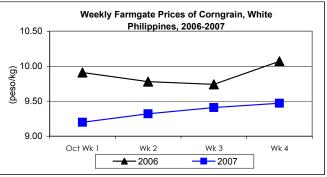

#### B. Farmgate Prices of Corngrain, Yellow and White

- \* Upward movement of prices was noted for both varieties. However, price of yellow corngrain slightly declined during the last week.
  - Price of yellow corngrain for the month closed at P9.93/kg, which was 1.22% and 21.54% higher than the previous month 's and last year's levels, respectively.
  - White corngrain's monthly average price of P9.29/kg dropped by 0.32% from last month's price and by 6.45% compared to last year's price.