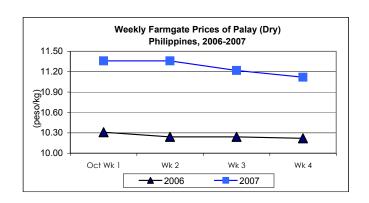

## A. Farmgate Price of Palay

- \* Palay price decreased after being stable during the 1<sup>st</sup> two weeks of the month.
  - Monthly average price was down by 5.29% compared to last month's price but increased by 9.95% relative to last year's record.