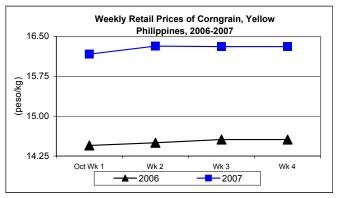

#### E. Wholesale and Retail Prices of Corngrain, Yellow

- \* Wholesale price dropped after its three weeks of uptrend while retail price slightly decreased before it stabilized at the end of the month.
- Average wholesale price at P11.33/kg registered increments of 0.18% from last month's price and 11.19% from the previous year.

At retail, price closed at P16.30/kg, which was higher by 2.26% from last month's P15.94/kg and by 12.26% from last year's P14.52/kg.

|            | Corngrain, Yellow |          |                  |          |               |          |
|------------|-------------------|----------|------------------|----------|---------------|----------|
| Month/Week | Farmgate Prices   |          | Wholesale Prices |          | Retail Prices |          |
|            | Price/kg          | % Change | Price/kg         | % Change | Price/kg      | % Change |
| Wk 1       | 9.88              | 1.54     | 11.21            | 0.81     | 16.17         | 0.62     |
| Wk 2       | 9.94              | 0.61     | 11.34            | 1.16     | 16.32         | 0.93     |
| Wk 3       | 9.97              | 0.30     | 11.40            | 0.53     | 16.31         | -0.06    |
| Wk 4       | 9.93              | -0.40    | 11.36            | -0.35    | 16.31         | 0.00     |
| Oct 2007   | 9.93              | -        | 11.33            | -        | 16.30         | -        |
| Oct 2006   | 8.17              | 21.54    | 10.19            | 11.19    | 14.52         | 12.26    |
| Sept 2007  | 9.81              | 1.22     | 11.31            | 0.18     | 15.94         | 2.26     |