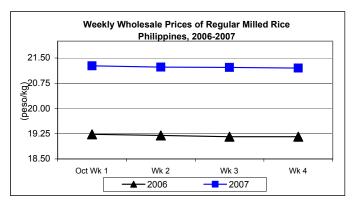

## D. Wholesale and Retail Prices of Regular Milled Rice (RMR)

- \* Wholesale and retail prices showed a downward movement for the whole month.
  - Wholesale price at P21.26/kg registered a decrease of 0.75% from the preceding month's price and an increase of 10.84% from last year's data.
  - Retail price slightly increased from last month's P23.32/kg to this month's P23.33/kg or by 0.04%. Average monthly retail price was higher by 10.20% from last year's report.

|            | Regular Milled Rice (RMR) |           |               |          |  |  |
|------------|---------------------------|-----------|---------------|----------|--|--|
| Month/Week | Wholesa                   | le Prices | Retail Prices |          |  |  |
|            | Price/kg                  | % Change  | Price/kg      | % Change |  |  |
| Wk 1       | 21.27                     | -0.79     | 23.39         | 0.09     |  |  |
| Wk 2       | 21.23                     | -0.19     | 23.31         | -0.34    |  |  |
| Wk 3       | 21.22                     | -0.05     | 23.26         | -0.21    |  |  |
| Wk 4       | 21.20                     | -0.09     | 23.21         | -0.21    |  |  |
| Oct 2007   | 21.26                     | -         | 23.33         | -        |  |  |
| Oct 2006   | 19.18                     | 10.84     | 21.17         | 10.20    |  |  |
| Sept 2007  | 21.42                     | -0.75     | 23.32         | 0.04     |  |  |