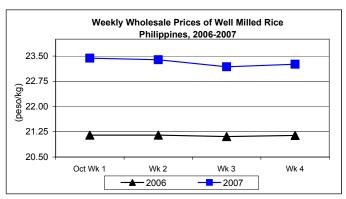

## C. Wholesale and Retail Prices of Well Milled Rice (WMR)

- \* Wholesale and retail prices showed continuing decreases during the first three (3) weeks but then indicated an uptrend at the close of the month.
  - Wholesale price at P23.34/kg was lower from last month's report by 0.81% but was 10.41% higher than the 2006 price.
  - Retail price, which settled at P25.70/kg, recorded a drop of 0.16% from the previous month's price but a 9.36% gain from last year's record.