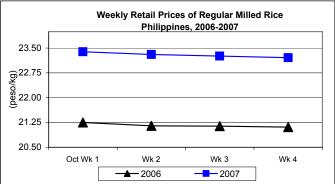

## D. Wholesale and Retail Prices of Regular Milled Rice (RMR)

- \* Wholesale and retail prices showed a downward movement for the whole month.
  - Wholesale price at P21.26/kg registered a decrease of 0.75% from the preceding month's price and an increase of 10.84% from last year's data.
  - Retail price slightly increased from last month's P23.32/kg to this month's P23.33/kg or by 0.04%. Average monthly retail price was higher by 10.20% from last year's report.

|            | Regular Milled Rice (RMR) |           |               |          |  |  |
|------------|---------------------------|-----------|---------------|----------|--|--|
| Month/Week | Wholesa                   | le Prices | Retail Prices |          |  |  |
|            | Price/kg                  | % Change  | Price/kg      | % Change |  |  |
| Wk 1       | 21.27                     | -0.79     | 23.39         | 0.09     |  |  |
| Wk 2       | 21.23                     | -0.19     | 23.31         | -0.34    |  |  |
| Wk 3       | 21.22                     | -0.05     | 23.26         | -0.21    |  |  |
| Wk 4       | 21.20                     | -0.09     | 23.21         | -0.21    |  |  |
| Oct 2007   | 21.26                     | -         | 23.33         | -        |  |  |
| Oct 2006   | 19.18                     | 10.84     | 21.17         | 10.20    |  |  |
| Sept 2007  | 21.42                     | -0.75     | 23.32         | 0.04     |  |  |