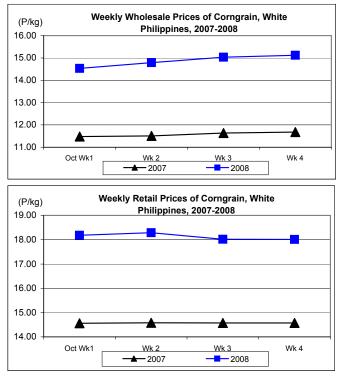

-2007

.

- 2008

F. Wholesale and Retail Prices of Corngrain, White

- \* At wholesale, prices moved up successively at diminishing rates; at retail, price increments were noted on the first half of the month while decrements were recorded on the second half.
  - Average wholesale price of P14.87/kg increased by 8.38% and 28.41% relative to prices of last month and last year, respectively.
  - Average retail price of P18.12/kg was up by 3.54% from last month's P17.50/kg and by 24.37% from last year's P14.57/kg.

|            | Corngrain, White |          |                  |          |               |          |  |
|------------|------------------|----------|------------------|----------|---------------|----------|--|
| Month/Week | Farmgate Prices  |          | Wholesale Prices |          | Retail Prices |          |  |
|            | Price/kg         | % Change | Price/kg         | % Change | Price/kg      | % Change |  |
| Wk 1       | 12.05            | 1.77     | 14.53            | 2.98     | 18.18         | 2.83     |  |
| Wk 2       | 12.25            | 1.66     | 14.79            | 1.79     | 18.29         | 0.61     |  |
| Wk 3       | 12.57            | 2.61     | 15.03            | 1.62     | 18.02         | -1.48    |  |
| Wk 4       | 12.74            | 1.35     | 15.12            | 0.60     | 18.01         | -0.06    |  |
| Oct 2008   | 12.40            | -        | 14.87            | -        | 18.12         | -        |  |
| Oct 2007   | 9.29             | 33.48    | 11.58            | 28.41    | 14.57         | 24.37    |  |
| Sep 2008   | 12.02            | 3.16     | 13.72            | 8.38     | 17.50         | 3.54     |  |