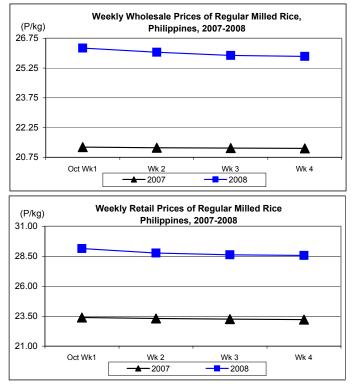

D. Wholesale and Retail Prices of Regular Milled Rice (RMR)

- Downward trends in prices were sustained at both wholesale and retail levels, although a slight mark-up on the 1<sup>st</sup> week was noted at wholesale.
  - At wholesale, average price of P26.03/kg fell by 2.95% from last month's P26.82/kg but rose by 22.44% from last year's P21.26/kg
  - At retail, average price of P28.78/kg recorded a 4.10% cut from last month's quotation but registered a 23.36% markup relative to last year's level.

# Comparative Farmgate, Wholesale and Retail Prices of Palay, Rice and Corn, Philippines for the month of October 2008

|            | Regular Milled Rice (RMR) |           |               |          |  |  |
|------------|---------------------------|-----------|---------------|----------|--|--|
| Month/Week | Wholesa                   | le Prices | Retail Prices |          |  |  |
|            | Price/kg                  | % Change  | Price/kg      | % Change |  |  |
| Wk 1       | 26.26                     | 0.08      | 29.14         | -0.65    |  |  |
| Wk 2       | 26.05                     | -0.80     | 28.77         | -1.27    |  |  |
| Wk 3       | 25.89                     | -0.61     | 28.62         | -0.52    |  |  |
| Wk 4       | 25.84                     | -0.19     | 28.57         | -0.17    |  |  |
| Oct 2008   | 26.03                     | -         | 28.78         | -        |  |  |
| Oct 2007   | 21.26                     | 22.44     | 23.33         | 23.36    |  |  |
| Sep 2008   | 26.82                     | -2.95     | 30.01         | -4.10    |  |  |