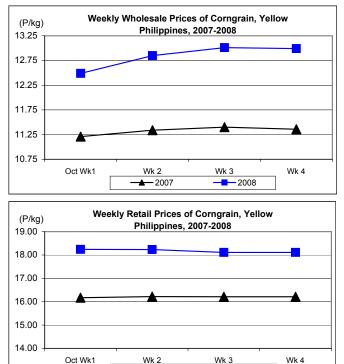

#### E. Wholesale and Retail Prices of Corngrain, Yellow

- At wholesale, price gains were noted up to the 3<sup>rd</sup> week but slid at the close of the month. At retail, prices posted decrements but remained unchanged on the 4<sup>th</sup> week
- At wholesale, average price at P12.88/kg was higher by 4.29% from September 2008 level and by 13.68% from October 2007 report.
- At retail, average price at P18.05/kg slightly decreased by 0.06% from last month's P18.06/kg but increased by 11.42% from last year's P16.20/kg.

|            | Corngrain, Yellow |          |                  |          |               |          |  |
|------------|-------------------|----------|------------------|----------|---------------|----------|--|
| Month/Week | Farmgate Prices   |          | Wholesale Prices |          | Retail Prices |          |  |
|            | Price/kg          | % Change | Price/kg         | % Change | Price/kg      | % Change |  |
| Wk 1       | 10.63             | 2.71     | 12.49            | 0.48     | 18.24         | 0.11     |  |
| Wk 2       | 10.80             | 1.60     | 12.85            | 2.88     | 18.23         | -0.05    |  |
| Wk 3       | 10.95             | 1.39     | 13.01            | 1.25     | 18.11         | -0.66    |  |
| Wk 4       | 10.97             | 0.18     | 12.99            | -0.15    | 18.11         | 0.00     |  |
| Oct 2008   | 10.84             | -        | 12.88            | -        | 18.05         | -        |  |
| Oct 2007   | 9.93              | 9.16     | 11.33            | 13.68    | 16.20         | 11.42    |  |
| Sep 2008   | 10.45             | 3.73     | 12.35            | 4.29     | 18.06         | -0.06    |  |