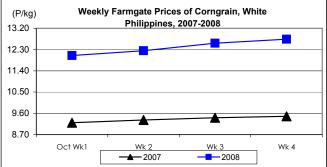

## A. Farmgate Price of Palay

- Prices at farmgate slowly recovered during the month after the decline registered during the first week.
  - Although prices recorded increments for three weeks, monthly average price at P13.26/kg was **lower** by 2.28% from last month's P13.57/kg. Compared to last year's level, it was **higher** by P17.66%.
- B. Farmgate Prices of Corngrain, Yellow and White
  - Price of both yellow and white corngrains posted weekly increases throughout the month
    - Average price of yellow corngrain at P10.84/kg was up by 3.73% and 9.16% from prices of last month and last year, respectively
    - Average price of white corngrain at P12.40/kg gained by 3.16% from price of September 2008 and by 33.48% from that of October 2007.