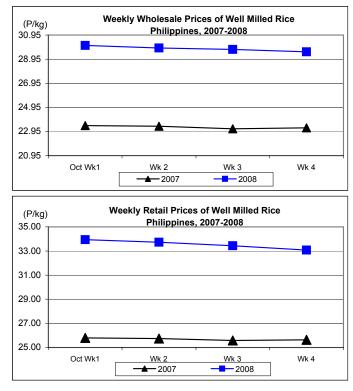

#### C. Wholesale and Retail Prices of Well Milled Rice (WMR)

#### \* Prices at both wholesale and retail levels sustained weekly cuts.

- Average wholesale price of P29.84/kg went down by 2.67% from last month's level but still up by 27.85% from last year's quotation.
- Average retail price of P33.54/kg posted a decrement of 3.04% from last month's price but registered an increment of 30.51% over last year's level.