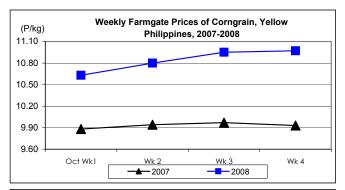

## A. Farmgate Price of Palay

- Prices at farmgate slowly recovered during the month after the decline registered during the first week.
  - Although prices recorded increments for three weeks, monthly average price at P13.26/kg was **lower** by 2.28% from last month's P13.57/kg. Compared to last year's level, it was **higher** by P17.66%.
- B. Farmgate Prices of Corngrain, Yellow and White
  - Price of both yellow and white corngrains posted weekly increases throughout the month
    - Average price of yellow corngrain at P10.84/kg was up by 3.73% and 9.16% from prices of last month and last year, respectively
    - Average price of white corngrain at P12.40/kg gained by 3.16% from price of September 2008 and by 33.48% from that of October 2007.