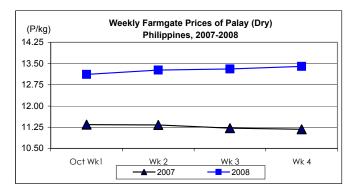

## A. Farmgate Price of Palay

- Prices at farmgate slowly recovered during the month after the decline registered during the first week.
  - Although prices recorded increments for three weeks, monthly average price at P13.26/kg was **lower** by 2.28% from last month's P13.57/kg. Compared to last year's level, it was **higher** by P17.66%.
- B. Farmgate Prices of Corngrain, Yellow and White
  - Price of both yellow and white corngrains posted weekly increases throughout the month
    - Average price of yellow corngrain at P10.84/kg was up by 3.73% and 9.16% from prices of last month and last year, respectively
    - Average price of white corngrain at P12.40/kg gained by 3.16% from price of September 2008 and by 33.48% from that of October 2007.