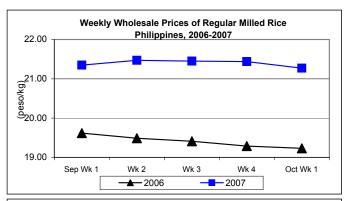

# D. Wholesale and Retail Prices of Regular Milled Rice (RMR)

- ★ Wholesale price was lower from last week's price while retail price showed sustained uptrend.
  - At wholesale, price averaged P21.27/kg, which was 0.79% lower than last week's price but still higher by 10.61% from last year's record.
  - Retail price, which averaged P23.39/kg, showed respective increases of 0.09% from the preceding week's price and by 10.07% from last year's price.

| Month/Week | Regular Milled Rice (RMR) |           |         |          |               |       |          |          |  |  |  |  |
|------------|---------------------------|-----------|---------|----------|---------------|-------|----------|----------|--|--|--|--|
|            | V                         | Vholesale | Prices  |          | Retail Prices |       |          |          |  |  |  |  |
|            | 2006                      | 2007      | % Ch    | nange    | 2006 2007     |       | % Change |          |  |  |  |  |
| (1)        | (2)                       | (3)       | (3)/(2) | (weekly) | (6)           | (7)   | (7)/(6)  | (weekly) |  |  |  |  |
| Sep Wk 1   | 19.62                     | 21.35     | 8.82    | 0.57     | 21.51         | 23.20 | 7.86     | 1.05     |  |  |  |  |
| Wk 2       | 19.49                     | 21.47     | 10.16   | 0.56     | 21.38         | 23.25 | 8.75     | 0.22     |  |  |  |  |
| Wk 3       | 19.41                     | 21.45     | 10.51   | -0.09    | 21.38         | 23.33 | 9.12     | 0.34     |  |  |  |  |
| Wk 4       | 19.29                     | 21.44     | 11.15   | -0.05    | 21.30         | 23.37 | 9.72     | 0.17     |  |  |  |  |
| Oct Wk 1   | 19.23                     | 21.27     | 10.61   | -0.79    | 21.25         | 23.39 | 10.07    | 0.09     |  |  |  |  |