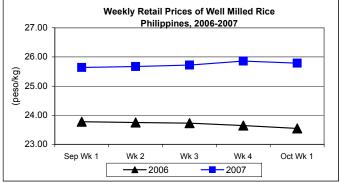

#### C. Wholesale and Retail Prices of Well Milled Rice (WMR)

- \* Wholesale and retail prices indicated decrements after increasing for three months.
  - Wholesale price closed at P23.44/kg slightly went down by 0.76% from last week's price but gained by 10.83% from the 2006 price.
  - Retail price averaged P25.79/kg which showed a 0.27% drop from last week's price but gained by 9.51% relative to last year's record.

Annex 1

Comparative Weekly Farmgate, Wholesale and Retail Prices of Palay, Rice and Corn, Philippines

| Month/Week | Palay (Dry)     |       |          |          | Well Milled Rice (WMR) |       |          |          |               |       |           |          |  |
|------------|-----------------|-------|----------|----------|------------------------|-------|----------|----------|---------------|-------|-----------|----------|--|
|            | Farmgate Prices |       |          |          | Wholesale Prices       |       |          |          | Retail Prices |       |           |          |  |
|            | 2006            | 2007  | % Change |          | 2006                   | 2007  | % Change |          | 2006          | 2007  | % Change  |          |  |
| (1)        | (2)             | (3)   | (3)/(2)  | (weekly) | (6)                    | (7)   | (7)/(6)  | (weekly) | (10)          | (11)  | (11)/(10) | (weekly) |  |
| Sep Wk 1   | 10.92           | 12.30 | 12.64    | 0.82     | 21.60                  | 23.49 | 8.75     | 0.90     | 23.78         | 25.64 | 7.82      | 1.18     |  |
| Wk 2       | 10.78           | 12.22 | 13.36    | -0.65    | 21.52                  | 23.49 | 9.15     | 0.00     | 23.75         | 25.67 | 8.08      | 0.12     |  |
| Wk 3       | 10.73           | 11.97 | 11.56    | -2.05    | 21.40                  | 23.57 | 10.14    | 0.34     | 23.73         | 25.72 | 8.39      | 0.19     |  |
| Wk 4       | 10.57           | 11.69 | 10.60    | -2.34    | 21.26                  | 23.62 | 11.10    | 0.21     | 23.65         | 25.86 | 9.34      | 0.54     |  |
| Oct Wk 1   | 10.31           | 11.36 | 10.18    | -2.82    | 21.15                  | 23.44 | 10.83    | -0.76    | 23.55         | 25.79 | 9.51      | -0.27    |  |