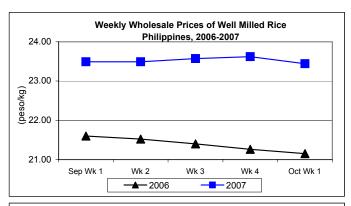

#### C. Wholesale and Retail Prices of Well Milled Rice (WMR)

- \* Wholesale and retail prices indicated decrements after increasing for three months.
  - Wholesale price closed at P23.44/kg slightly went down by 0.76% from last week's price but gained by 10.83% from the 2006 price.
  - Retail price averaged P25.79/kg which showed a 0.27% drop from last week's price but gained by 9.51% relative to last year's record.