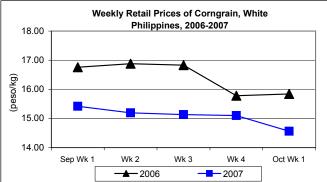

### F. Wholesale and Retail Prices of Corngrain, White

- \* Wholesale price recovered from last week's drop while retail price sustained its downtrend.
  - Wholesale price at P11.48/kg was higher by 0.44% from the preceding week's price but was lower by 2.30% when compared to last year's price.
- Retail price decreased this week after it closed at P14.56/kg. This was 3.58% and 8.08% lower than last week's and last year's prices, respectively.

|            | Corngrain, White |      |          |          |                  |       |          |          |               |       |           |          |
|------------|------------------|------|----------|----------|------------------|-------|----------|----------|---------------|-------|-----------|----------|
| Month/Week | Farmgate Prices  |      |          |          | Wholesale Prices |       |          |          | Retail Prices |       |           |          |
|            | 2006             | 2007 | % Change |          | 2006             | 2007  | % Change |          | 2006          | 2007  | % Change  |          |
| (1)        | (2)              | (3)  | (3)/(2)  | (weekly) | (6)              | (7)   | (7)/(6)  | (weekly) | (10)          | (11)  | (11)/(10) | (weekly) |
| Sep Wk 1   | 10.30            | 9.54 | -7.38    | 0.21     | 11.71            | 11.42 | -2.48    | 0.18     | 16.76         | 15.42 | -8.00     | 2.46     |
| Wk 2       | 10.09            | 9.46 | -6.24    | -0.84    | 11.83            | 11.43 | -3.38    | 0.09     | 16.88         | 15.19 | -10.01    | -1.49    |
| Wk 3       | 10.06            | 9.25 | -8.05    | -2.22    | 11.78            | 11.51 | -2.29    | 0.70     | 16.83         | 15.13 | -10.10    | -0.39    |
| Wk 4       | 10.00            | 9.20 | -8.00    | -0.54    | 11.69            | 11.43 | -2.22    | -0.70    | 15.78         | 15.10 | -4.31     | -0.20    |
| Oct Wk 1   | 9.91             | 9.20 | -7.16    | 0.00     | 11.75            | 11.48 | -2.30    | 0.44     | 15.84         | 14.56 | -8.08     | -3.58    |