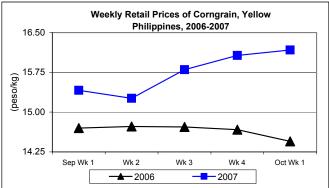

#### E. Wholesale and Retail Prices of Corngrain, Yellow

- \* Both levels indicated increases from the quotations last week and last year.
  - Wholesale price at P11.21/kg this week had increments of 0.81% from the previous week's level and 10.55% from last year's record.

Retail price at P16.17/kg moved up by 0.62% from last week's report and by 11.90% from last year's P14.45/kg.

| Month/Week | Corngrain, Yellow |                |         |          |                  |       |          |          |               |       |           |          |  |
|------------|-------------------|----------------|---------|----------|------------------|-------|----------|----------|---------------|-------|-----------|----------|--|
|            | Farmgate Prices   |                |         |          | Wholesale Prices |       |          |          | Retail Prices |       |           |          |  |
|            | 2006              | 2006 2007 % Ch |         | nange    | 2006             | 2007  | % Change |          | 2006          | 2007  | % Change  |          |  |
| (1)        | (2)               | (3)            | (3)/(2) | (weekly) | (6)              | (7)   | (7)/(6)  | (weekly) | (10)          | (11)  | (11)/(10) | (weekly) |  |
| Sep Wk 1   | 8.66              | 9.91           | 14.43   | -0.90    | 10.67            | 11.45 | 7.31     | -0.35    | 14.70         | 15.41 | 4.83      | 0.52     |  |
| Wk 2       | 8.52              | 9.68           | 13.62   | -2.32    | 10.73            | 11.05 | 2.98     | -3.49    | 14.73         | 15.26 | 3.60      | -0.97    |  |
| Wk 3       | 8.33              | 9.50           | 14.05   | -1.86    | 10.50            | 11.15 | 6.19     | 0.90     | 14.72         | 15.80 | 7.34      | 3.54     |  |
| Wk 4       | 8.24              | 9.73           | 18.08   | 2.42     | 10.35            | 11.12 | 7.44     | -0.27    | 14.67         | 16.07 | 9.54      | 1.71     |  |
| Oct Wk 1   | 8.14              | 9.88           | 21.38   | 1.54     | 10.14            | 11.21 | 10.55    | 0.81     | 14.45         | 16.17 | 11.90     | 0.62     |  |