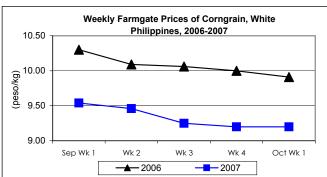

#### B. Farmgate Prices of Corngrain, Yellow and White

- \* Yellow corngrain price was on its 2<sup>nd</sup> week of increase while white corngrain price remained at last week's quotation.
  - Yellow corngrain price at P9.88/kg was higher than last week's and last year's levels by 1.54 and 21.38%, respectively.
  - White corngrain price remained at last week's price of P9.20/kg. Average price dropped by 7.16% from the price of same period last year.