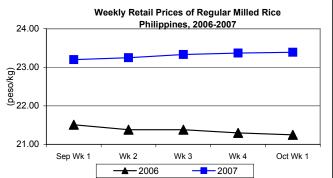

# D. Wholesale and Retail Prices of Regular Milled Rice (RMR)

- ★ Wholesale price was lower from last week's price while retail price showed sustained uptrend.
  - At wholesale, price averaged P21.27/kg, which was 0.79% lower than last week's price but still higher by 10.61% from last year's record.
  - Retail price, which averaged P23.39/kg, showed respective increases of 0.09% from the preceding week's price and by 10.07% from last year's price.

| Month/Week | Regular Milled Rice (RMR) |           |         |          |               |       |          |          |  |  |  |  |
|------------|---------------------------|-----------|---------|----------|---------------|-------|----------|----------|--|--|--|--|
|            | V                         | Vholesale | Prices  |          | Retail Prices |       |          |          |  |  |  |  |
|            | 2006                      | 2007      | % Ch    | nange    | 2006 2007     |       | % Change |          |  |  |  |  |
| (1)        | (2)                       | (3)       | (3)/(2) | (weekly) | (6)           | (7)   | (7)/(6)  | (weekly) |  |  |  |  |
| Sep Wk 1   | 19.62                     | 21.35     | 8.82    | 0.57     | 21.51         | 23.20 | 7.86     | 1.05     |  |  |  |  |
| Wk 2       | 19.49                     | 21.47     | 10.16   | 0.56     | 21.38         | 23.25 | 8.75     | 0.22     |  |  |  |  |
| Wk 3       | 19.41                     | 21.45     | 10.51   | -0.09    | 21.38         | 23.33 | 9.12     | 0.34     |  |  |  |  |
| Wk 4       | 19.29                     | 21.44     | 11.15   | -0.05    | 21.30         | 23.37 | 9.72     | 0.17     |  |  |  |  |
| Oct Wk 1   | 19.23                     | 21.27     | 10.61   | -0.79    | 21.25         | 23.39 | 10.07    | 0.09     |  |  |  |  |