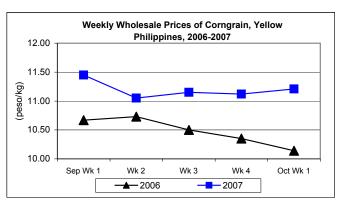

#### B. Farmgate Prices of Corngrain, Yellow and White

- \* Yellow corngrain price was on its 2<sup>nd</sup> week of increase while white corngrain price remained at last week's quotation.
  - Yellow corngrain price at P9.88/kg was higher than last week's and last year's levels by 1.54 and 21.38%, respectively.
  - White corngrain price remained at last week's price of P9.20/kg. Average price dropped by 7.16% from the price of same period last year.

#### E. Wholesale and Retail Prices of Corngrain, Yellow

- \* Both levels indicated increases from the quotations last week and last year.
  - Wholesale price at P11.21/kg this week had increments of 0.81% from the previous week's level and 10.55% from last year's record.

| Month/Week | Corngrain, Yellow |                |         |          |                  |       |          |          |               |       |           |          |  |
|------------|-------------------|----------------|---------|----------|------------------|-------|----------|----------|---------------|-------|-----------|----------|--|
|            | Farmgate Prices   |                |         |          | Wholesale Prices |       |          |          | Retail Prices |       |           |          |  |
|            | 2006              | 2006 2007 % Ch |         | nange    | 2006             | 2007  | % Change |          | 2006          | 2007  | % Change  |          |  |
| (1)        | (2)               | (3)            | (3)/(2) | (weekly) | (6)              | (7)   | (7)/(6)  | (weekly) | (10)          | (11)  | (11)/(10) | (weekly) |  |
| Sep Wk 1   | 8.66              | 9.91           | 14.43   | -0.90    | 10.67            | 11.45 | 7.31     | -0.35    | 14.70         | 15.41 | 4.83      | 0.52     |  |
| Wk 2       | 8.52              | 9.68           | 13.62   | -2.32    | 10.73            | 11.05 | 2.98     | -3.49    | 14.73         | 15.26 | 3.60      | -0.97    |  |
| Wk 3       | 8.33              | 9.50           | 14.05   | -1.86    | 10.50            | 11.15 | 6.19     | 0.90     | 14.72         | 15.80 | 7.34      | 3.54     |  |
| Wk 4       | 8.24              | 9.73           | 18.08   | 2.42     | 10.35            | 11.12 | 7.44     | -0.27    | 14.67         | 16.07 | 9.54      | 1.71     |  |
| Oct Wk 1   | 8.14              | 9.88           | 21.38   | 1.54     | 10.14            | 11.21 | 10.55    | 0.81     | 14.45         | 16.17 | 11.90     | 0.62     |  |