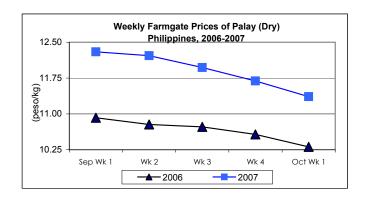

# A. Farmgate Price of Palay

- \* Weekly palay price was on sustained downtrend but this was still higher than last year's levels.
  - For the week, price settled at P11.36/kg indicating a 2.82% drop from the preceding week's price but showed an increment of 10.18% from last year's record.