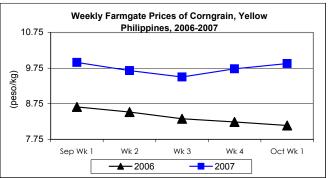

#### B. Farmgate Prices of Corngrain, Yellow and White

- \* Yellow corngrain price was on its 2<sup>nd</sup> week of increase while white corngrain price remained at last week's quotation.
  - Yellow corngrain price at P9.88/kg was higher than last week's and last year's levels by 1.54 and 21.38%, respectively.
  - White corngrain price remained at last week's price of P9.20/kg. Average price dropped by 7.16% from the price of same period last year.