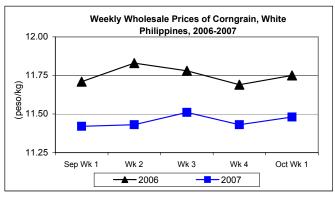

### F. Wholesale and Retail Prices of Corngrain, White

- \* Wholesale price recovered from last week's drop while retail price sustained its downtrend.
  - Wholesale price at P11.48/kg was higher by 0.44% from the preceding week's price but was lower by 2.30% when compared to last year's price.
- Retail price decreased this week after it closed at P14.56/kg. This was 3.58% and 8.08% lower than last week's and last year's prices, respectively.

|            | Corngrain, White |      |          |          |                  |       |          |          |               |       |           |          |
|------------|------------------|------|----------|----------|------------------|-------|----------|----------|---------------|-------|-----------|----------|
| Month/Week | Farmgate Prices  |      |          |          | Wholesale Prices |       |          |          | Retail Prices |       |           |          |
|            | 2006             | 2007 | % Change |          | 2006             | 2007  | % Change |          | 2006          | 2007  | % Change  |          |
| (1)        | (2)              | (3)  | (3)/(2)  | (weekly) | (6)              | (7)   | (7)/(6)  | (weekly) | (10)          | (11)  | (11)/(10) | (weekly) |
| Sep Wk 1   | 10.30            | 9.54 | -7.38    | 0.21     | 11.71            | 11.42 | -2.48    | 0.18     | 16.76         | 15.42 | -8.00     | 2.46     |
| Wk 2       | 10.09            | 9.46 | -6.24    | -0.84    | 11.83            | 11.43 | -3.38    | 0.09     | 16.88         | 15.19 | -10.01    | -1.49    |
| Wk 3       | 10.06            | 9.25 | -8.05    | -2.22    | 11.78            | 11.51 | -2.29    | 0.70     | 16.83         | 15.13 | -10.10    | -0.39    |
| Wk 4       | 10.00            | 9.20 | -8.00    | -0.54    | 11.69            | 11.43 | -2.22    | -0.70    | 15.78         | 15.10 | -4.31     | -0.20    |
| Oct Wk 1   | 9.91             | 9.20 | -7.16    | 0.00     | 11.75            | 11.48 | -2.30    | 0.44     | 15.84         | 14.56 | -8.08     | -3.58    |