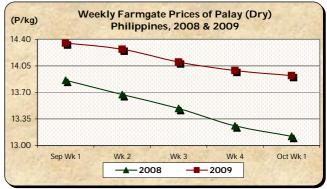

### A. Farmgate Price of Palay

- \* Palay sustained a price cut but at a rate slower than last week's record.
- The average price of P13.92/kg was down by 0.50% from last week's level but this was 6.10% higher relative to last year's quotation.

## Comparative Weekly Farmgate, Wholesale and Retail Prices of Palay, Rice and Corn, Philippines

|            | Palay (Dry)     |       |          |          | Well Milled Rice (WMR) |         |           |          |               |       |           |          |  |  |
|------------|-----------------|-------|----------|----------|------------------------|---------|-----------|----------|---------------|-------|-----------|----------|--|--|
| Month/Week | Farmgate Prices |       |          |          |                        | Wholesa | ale Price | S        | Retail Prices |       |           |          |  |  |
|            | 2008            | 2009  | % Change |          | 2008                   | 2009    | % Change  |          | 2008          | 2009  | % Change  |          |  |  |
| (1)        | (2)             | (3)   | (3)/(2)  | (weekly) | (6)                    | (7)     | (7)/(6)   | (weekly) | (10)          | (11)  | (11)/(10) | (weekly) |  |  |
| Sep Wk 1   | 13.86           | 14.35 | 3.54     | -1.03    | 31.41                  | 30.78   | -2.01     | -0.58    | 35.18         | 34.02 | -3.30     | -0.18    |  |  |
| Wk 2       | 13.67           | 14.27 | 4.39     | -0.56    | 30.70                  | 30.67   | -0.10     | -0.36    | 34.71         | 33.86 | -2.45     | -0.47    |  |  |
| Wk 3       | 13.49           | 14.10 | 4.52     | -1.19    | 30.40                  | 30.54   | 0.46      | -0.42    | 34.38         | 33.77 | -1.77     | -0.27    |  |  |
| Wk 4       | 13.26           | 13.99 | 5.51     | -0.78    | 30.13                  | 30.43   | 1.00      | -0.36    | 34.11         | 33.66 | -1.32     | -0.33    |  |  |
| Oct Wk 1P  | 13.12           | 13.92 | 6.10     | -0.50    | 30.09                  | 30.32   | 0.76      | -0.36    | 33.94         | 33.58 | -1.06     | -0.24    |  |  |