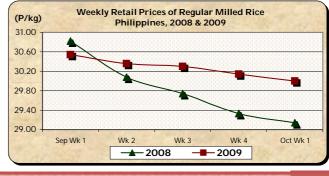

The average retail price of P33.58/kg **slid** by 0.24% and 1.06% from last week's and last year's levels, respectively.

D. Wholesale and Retail Prices of Regular Milled Rice (RMR)

- Price reductions were continuously recorded at both wholesale and retail levels.
  - At wholesale, the average price of P27.22/kg was 0.51% lower than last week's P27.36/kg but was 3.66% higher than last year's P26.26/kg.
  - At retail, the average price of P30.00/kg was down by 0.46% from last week's level but was up by 2.95% relative to last year' quotation.