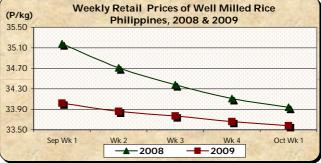

#### C. Wholesale and Retail Prices of Well Milled Rice (WMR)

- \* Both wholesale and retail prices sustained downward movements.
- The average wholesale price of P30.32/kg was 0.36% below last week's price but was 0.76% above last year's level.

## Comparative Weekly Farmgate, Wholesale and Retail Prices of Palay, Rice and Corn, Philippines

|            | Palay (Dry)     |       |          |          | Well Milled Rice (WMR) |         |           |          |               |       |           |          |  |  |
|------------|-----------------|-------|----------|----------|------------------------|---------|-----------|----------|---------------|-------|-----------|----------|--|--|
| Month/Week | Farmgate Prices |       |          |          |                        | Wholesa | ale Price | S        | Retail Prices |       |           |          |  |  |
|            | 2008            | 2009  | % Change |          | 2008                   | 2009    | % Change  |          | 2008          | 2009  | % Change  |          |  |  |
| (1)        | (2)             | (3)   | (3)/(2)  | (weekly) | (6)                    | (7)     | (7)/(6)   | (weekly) | (10)          | (11)  | (11)/(10) | (weekly) |  |  |
| Sep Wk 1   | 13.86           | 14.35 | 3.54     | -1.03    | 31.41                  | 30.78   | -2.01     | -0.58    | 35.18         | 34.02 | -3.30     | -0.18    |  |  |
| Wk 2       | 13.67           | 14.27 | 4.39     | -0.56    | 30.70                  | 30.67   | -0.10     | -0.36    | 34.71         | 33.86 | -2.45     | -0.47    |  |  |
| Wk 3       | 13.49           | 14.10 | 4.52     | -1.19    | 30.40                  | 30.54   | 0.46      | -0.42    | 34.38         | 33.77 | -1.77     | -0.27    |  |  |
| Wk 4       | 13.26           | 13.99 | 5.51     | -0.78    | 30.13                  | 30.43   | 1.00      | -0.36    | 34.11         | 33.66 | -1.32     | -0.33    |  |  |
| Oct Wk 1P  | 13.12           | 13.92 | 6.10     | -0.50    | 30.09                  | 30.32   | 0.76      | -0.36    | 33.94         | 33.58 | -1.06     | -0.24    |  |  |