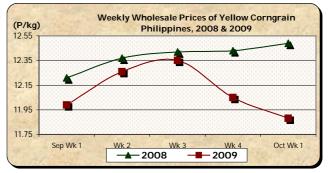

- E. Wholesale and Retail Prices of Corngrain, Yellow
  - Prices at both wholesale and retail levels continuously moved downward but at rates slower than last week's records.
  - At wholesale, the average price of P11.88/kg dropped by 1.41% from last year's level and by 4.88% from that of last year.
  - At retail, the average price of P17.88/kg reflected cuts of 1.81% and 1.97% from prices of last week and last year, respectively.