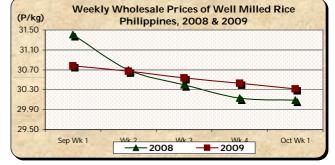

- B. Farmgate Prices of Corngrain, Yellow and White
- \* Prices of both yellow and white corngrains recovered from last week's decreases.
- Yellow corngrain price at P8.36/kg registered a 0.72% mark-up from last week's price but posted a 21.35% cut from 2008 report.
- White corngrain price at P11.27/kg recorded a 3.02% increment from last week's P10.94/kg but indicated a 6.47% decrement compared to last year's P12.05/kg.

| Month/Week | Corngrain, Yellow |      |          |          |       |         |           |          |               |       |           |          |  |
|------------|-------------------|------|----------|----------|-------|---------|-----------|----------|---------------|-------|-----------|----------|--|
|            | Farmgate Prices   |      |          |          | ,     | Wholesa | ale Price | s        | Retail Prices |       |           |          |  |
|            | 2008              | 2009 | % Change |          | 2008  | 2009    | % Change  |          | 2008          | 2009  | % Change  |          |  |
| (1)        | (2)               | (3)  | (3)/(2)  | (weekly) | (6)   | (7)     | (7)/(6)   | (weekly) | (10)          | (11)  | (11)/(10) | (weekly) |  |
| Sep Wk 1   | 10.44             | 8.58 | -17.82   | 0.94     | 12.21 | 11.99   | -1.80     | -1.64    | 18.11         | 18.36 | 1.38      | -0.38    |  |
| Wk 2       | 10.43             | 8.58 | -17.74   | 0.00     | 12.37 | 12.26   | -0.89     | 2.25     | 18.10         | 18.97 | 4.81      | 3.32     |  |
| Wk 3       | 10.43             | 8.57 | -17.83   | -0.12    | 12.42 | 12.35   | -0.56     | 0.73     | 18.12         | 18.91 | 4.36      | -0.32    |  |
| Wk 4       | 10.35             | 8.30 | -19.81   | -3.15    | 12.43 | 12.05   | -3.06     | -2.43    | 18.22         | 18.21 | -0.05     | -3.70    |  |
| Oct Wk 1P  | 10.63             | 8.36 | -21.35   | 0.72     | 12.49 | 11.88   | -4.88     | -1.41    | 18.24         | 17.88 | -1.97     | -1.81    |  |

|            | Corngrain, White |       |          |          |                  |       |          |          |               |       |           |          |  |
|------------|------------------|-------|----------|----------|------------------|-------|----------|----------|---------------|-------|-----------|----------|--|
| Month/Week | Farmgate Prices  |       |          |          | Wholesale Prices |       |          |          | Retail Prices |       |           |          |  |
|            | 2008             | 2009  | % Change |          | 2008             | 2009  | % Change |          | 2008          | 2009  | % Change  |          |  |
| (1)        | (2)              | (3)   | (3)/(2)  | (weekly) | (6)              | (7)   | (7)/(6)  | (weekly) | (10)          | (11)  | (11)/(10) | (weekly) |  |
| Sep Wk 1   | 12.11            | 10.53 | -13.05   | -1.86    | 13.40            | 12.02 | -10.30   | 3.09     | 17.05         | 14.50 | -14.96    | -2.09    |  |
| Wk 2       | 11.74            | 10.78 | -8.18    | 2.37     | 13.29            | 13.48 | 1.43     | 12.15    | 17.64         | 18.23 | 3.34      | 25.72    |  |
| Wk 3       | 11.81            | 11.05 | -6.44    | 2.50     | 14.07            | 13.83 | -1.71    | 2.60     | 17.64         | 18.17 | 3.00      | -0.33    |  |
| Wk 4       | 11.84            | 10.94 | -7.60    | -1.00    | 14.11            | 15.82 | 12.12    | 14.39    | 17.68         | 20.21 | 14.31     | 11.23    |  |
| Oct Wk 1P  | 12.05            | 11.27 | -6.47    | 3.02     | 14.53            | 13.11 | -9.77    | -17.13   | 18.18         | 17.75 | -2.37     | -12.17   |  |