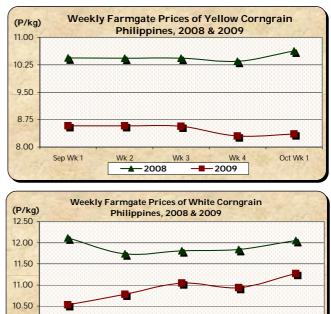

- B. Farmgate Prices of Corngrain, Yellow and White
- \* Prices of both yellow and white corngrains recovered from last week's decreases.
- Yellow corngrain price at P8.36/kg registered a 0.72% mark-up from last week's price but posted a 21.35% cut from 2008 report.
- White corngrain price at P11.27/kg recorded a 3.02% increment from last week's P10.94/kg but indicated a 6.47% decrement compared to last year's P12.05/kg.

| Month/Week | Corngrain, Yellow |      |          |          |       |         |           |          |               |       |           |          |  |
|------------|-------------------|------|----------|----------|-------|---------|-----------|----------|---------------|-------|-----------|----------|--|
|            | Farmgate Prices   |      |          |          | ,     | Wholesa | ale Price | s        | Retail Prices |       |           |          |  |
|            | 2008              | 2009 | % Change |          | 2008  | 2009    | % Change  |          | 2008          | 2009  | % Change  |          |  |
| (1)        | (2)               | (3)  | (3)/(2)  | (weekly) | (6)   | (7)     | (7)/(6)   | (weekly) | (10)          | (11)  | (11)/(10) | (weekly) |  |
| Sep Wk 1   | 10.44             | 8.58 | -17.82   | 0.94     | 12.21 | 11.99   | -1.80     | -1.64    | 18.11         | 18.36 | 1.38      | -0.38    |  |
| Wk 2       | 10.43             | 8.58 | -17.74   | 0.00     | 12.37 | 12.26   | -0.89     | 2.25     | 18.10         | 18.97 | 4.81      | 3.32     |  |
| Wk 3       | 10.43             | 8.57 | -17.83   | -0.12    | 12.42 | 12.35   | -0.56     | 0.73     | 18.12         | 18.91 | 4.36      | -0.32    |  |
| Wk 4       | 10.35             | 8.30 | -19.81   | -3.15    | 12.43 | 12.05   | -3.06     | -2.43    | 18.22         | 18.21 | -0.05     | -3.70    |  |
| Oct Wk 1P  | 10.63             | 8.36 | -21.35   | 0.72     | 12.49 | 11.88   | -4.88     | -1.41    | 18.24         | 17.88 | -1.97     | -1.81    |  |

|            | Corngrain, White |       |          |          |                  |       |          |          |               |       |           |          |  |
|------------|------------------|-------|----------|----------|------------------|-------|----------|----------|---------------|-------|-----------|----------|--|
| Month/Week | Farmgate Prices  |       |          |          | Wholesale Prices |       |          |          | Retail Prices |       |           |          |  |
|            | 2008             | 2009  | % Change |          | 2008             | 2009  | % Change |          | 2008          | 2009  | % Change  |          |  |
| (1)        | (2)              | (3)   | (3)/(2)  | (weekly) | (6)              | (7)   | (7)/(6)  | (weekly) | (10)          | (11)  | (11)/(10) | (weekly) |  |
| Sep Wk 1   | 12.11            | 10.53 | -13.05   | -1.86    | 13.40            | 12.02 | -10.30   | 3.09     | 17.05         | 14.50 | -14.96    | -2.09    |  |
| Wk 2       | 11.74            | 10.78 | -8.18    | 2.37     | 13.29            | 13.48 | 1.43     | 12.15    | 17.64         | 18.23 | 3.34      | 25.72    |  |
| Wk 3       | 11.81            | 11.05 | -6.44    | 2.50     | 14.07            | 13.83 | -1.71    | 2.60     | 17.64         | 18.17 | 3.00      | -0.33    |  |
| Wk 4       | 11.84            | 10.94 | -7.60    | -1.00    | 14.11            | 15.82 | 12.12    | 14.39    | 17.68         | 20.21 | 14.31     | 11.23    |  |
| Oct Wk 1P  | 12.05            | 11.27 | -6.47    | 3.02     | 14.53            | 13.11 | -9.77    | -17.13   | 18.18         | 17.75 | -2.37     | -12.17   |  |