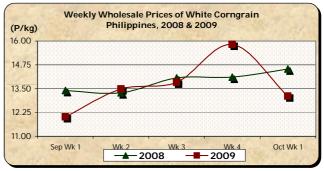

### F. Wholesale and Retail Prices of Corngrain, White

- Both wholesale and retail prices declined significantly.
- The average wholesale price of P13.11/kg recorded reductions of 17.13% from last week's quotation and 9.77% from last year's level.

|            | Corngrain, White |       |          |          |                  |       |          |          |               |       |           |          |  |
|------------|------------------|-------|----------|----------|------------------|-------|----------|----------|---------------|-------|-----------|----------|--|
| Month/Week | Farmgate Prices  |       |          |          | Wholesale Prices |       |          |          | Retail Prices |       |           |          |  |
|            | 2008             | 2009  | % Change |          | 2008             | 2009  | % Change |          | 2008          | 2009  | % Change  |          |  |
| (1)        | (2)              | (3)   | (3)/(2)  | (weekly) | (6)              | (7)   | (7)/(6)  | (weekly) | (10)          | (11)  | (11)/(10) | (weekly) |  |
| Sep Wk 1   | 12.11            | 10.53 | -13.05   | -1.86    | 13.40            | 12.02 | -10.30   | 3.09     | 17.05         | 14.50 | -14.96    | -2.09    |  |
| Wk 2       | 11.74            | 10.78 | -8.18    | 2.37     | 13.29            | 13.48 | 1.43     | 12.15    | 17.64         | 18.23 | 3.34      | 25.72    |  |
| Wk 3       | 11.81            | 11.05 | -6.44    | 2.50     | 14.07            | 13.83 | -1.71    | 2.60     | 17.64         | 18.17 | 3.00      | -0.33    |  |
| Wk 4       | 11.84            | 10.94 | -7.60    | -1.00    | 14.11            | 15.82 | 12.12    | 14.39    | 17.68         | 20.21 | 14.31     | 11.23    |  |
| Oct Wk 1P  | 12.05            | 11.27 | -6.47    | 3.02     | 14.53            | 13.11 | -9.77    | -17.13   | 18.18         | 17.75 | -2.37     | -12.17   |  |