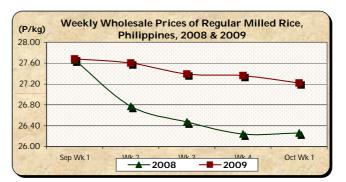

The average retail price of P33.58/kg **slid** by 0.24% and 1.06% from last week's and last year's levels, respectively.

D. Wholesale and Retail Prices of Regular Milled Rice (RMR)

- Price reductions were continuously recorded at both wholesale and retail levels.
  - At wholesale, the average price of P27.22/kg was 0.51% lower than last week's P27.36/kg but was 3.66% higher than last year's P26.26/kg.
  - At retail, the average price of P30.00/kg was down by 0.46% from last week's level but was up by 2.95% relative to last year' quotation.