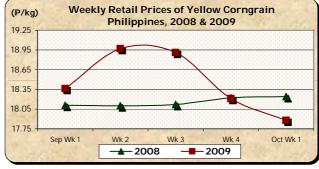

- E. Wholesale and Retail Prices of Corngrain, Yellow
  - Prices at both wholesale and retail levels continuously moved downward but at rates slower than last week's records.
  - At wholesale, the average price of P11.88/kg dropped by 1.41% from last year's level and by 4.88% from that of last year.
  - At retail, the average price of P17.88/kg reflected cuts of 1.81% and 1.97% from prices of last week and last year, respectively.