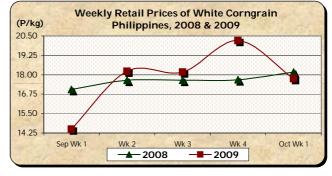

 At retail, the average price of P17.75/kg fell by 12.17% and 2.37% from last week's and last year's report, respectively.

|            | Corngrain, White |       |          |          |                  |       |          |          |               |       |           |          |  |
|------------|------------------|-------|----------|----------|------------------|-------|----------|----------|---------------|-------|-----------|----------|--|
| Month/Week | Farmgate Prices  |       |          |          | Wholesale Prices |       |          |          | Retail Prices |       |           |          |  |
|            | 2008             | 2009  | % Change |          | 2008             | 2009  | % Change |          | 2008          | 2009  | % Change  |          |  |
| (1)        | (2)              | (3)   | (3)/(2)  | (weekly) | (6)              | (7)   | (7)/(6)  | (weekly) | (10)          | (11)  | (11)/(10) | (weekly) |  |
| Sep Wk 1   | 12.11            | 10.53 | -13.05   | -1.86    | 13.40            | 12.02 | -10.30   | 3.09     | 17.05         | 14.50 | -14.96    | -2.09    |  |
| Wk 2       | 11.74            | 10.78 | -8.18    | 2.37     | 13.29            | 13.48 | 1.43     | 12.15    | 17.64         | 18.23 | 3.34      | 25.72    |  |
| Wk 3       | 11.81            | 11.05 | -6.44    | 2.50     | 14.07            | 13.83 | -1.71    | 2.60     | 17.64         | 18.17 | 3.00      | -0.33    |  |
| Wk 4       | 11.84            | 10.94 | -7.60    | -1.00    | 14.11            | 15.82 | 12.12    | 14.39    | 17.68         | 20.21 | 14.31     | 11.23    |  |
| Oct Wk 1P  | 12.05            | 11.27 | -6.47    | 3.02     | 14.53            | 13.11 | -9.77    | -17.13   | 18.18         | 17.75 | -2.37     | -12.17   |  |