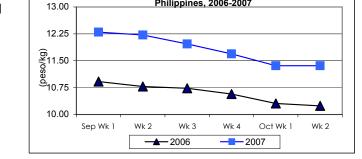

#### A. Farmgate Price of Palay

- \* Palay price remained at last week's level after a month-long downtrend.
  - Price averaged at last week's P11.36/kg but still indicated a 10.94% increment from the price a year ago.

Weekly Farmgate Prices of Palay (Dry)
Philippines, 2006-2007