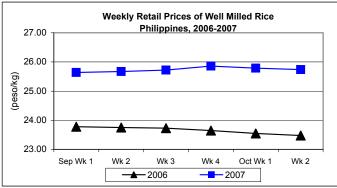

### C. Wholesale and Retail Prices of Well Milled Rice (WMR)

- \* Wholesale and retail prices indicated decrements for two consecutive weeks.
  - Wholesale price, which averaged P23.39/kg showed a 0.21% decrease from last week's price but was still higher by 10.59% when compared to last year's record.

Retail price at P25.74/kg was lower by 0.19% from last week's price but was higher by 9.63% relative to last year's level.

| Month/Week | Palay (Dry)     |       |         |          | Well Milled Rice (WMR) |       |          |          |               |       |           |          |  |
|------------|-----------------|-------|---------|----------|------------------------|-------|----------|----------|---------------|-------|-----------|----------|--|
|            | Farmgate Prices |       |         |          | Wholesale Prices       |       |          |          | Retail Prices |       |           |          |  |
|            | 2006            | 2007  | % Cł    | % Change |                        | 2007  | % Change |          | 2006          | 2007  | % Change  |          |  |
| (1)        | (2)             | (3)   | (3)/(2) | (weekly) | (6)                    | (7)   | (7)/(6)  | (weekly) | (10)          | (11)  | (11)/(10) | (weekly) |  |
| Sep Wk 1   | 10.92           | 12.30 | 12.64   | 0.82     | 21.60                  | 23.49 | 8.75     | 0.90     | 23.78         | 25.64 | 7.82      | 1.18     |  |
| Wk 2       | 10.78           | 12.22 | 13.36   | -0.65    | 21.52                  | 23.49 | 9.15     | 0.00     | 23.75         | 25.67 | 8.08      | 0.12     |  |
| Wk 3       | 10.73           | 11.97 | 11.56   | -2.05    | 21.40                  | 23.57 | 10.14    | 0.34     | 23.73         | 25.72 | 8.39      | 0.19     |  |
| Wk 4       | 10.57           | 11.69 | 10.60   | -2.34    | 21.26                  | 23.62 | 11.10    | 0.21     | 23.65         | 25.86 | 9.34      | 0.54     |  |
| Oct Wk 1   | 10.31           | 11.36 | 10.18   | -2.82    | 21.15                  | 23.44 | 10.83    | -0.76    | 23.55         | 25.79 | 9.51      | -0.27    |  |
| Wk 2       | 10.24           | 11.36 | 10.94   | 0.00     | 21.15                  | 23.39 | 10.59    | -0.21    | 23.48         | 25.74 | 9.63      | -0.19    |  |