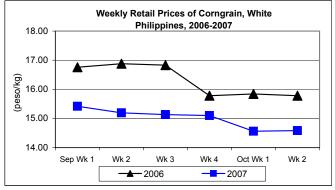

Retail price increased after a month-long downtrend. Average price at P14.58/kg, was higher by 0.14% from the preceding week's price but was lower by 7.60% from last year's record.

Annex 1

Comparative Weekly Farmgate, Wholesale and Retail Prices of Palay, Rice and Corn, Philippines

| Month/Week | Corngrain, White |      |          |          |                  |       |          |          |               |       |           |          |  |
|------------|------------------|------|----------|----------|------------------|-------|----------|----------|---------------|-------|-----------|----------|--|
|            | Farmgate Prices  |      |          |          | Wholesale Prices |       |          |          | Retail Prices |       |           |          |  |
|            | 2006             | 2007 | % Change |          | 2006             | 2007  | % Change |          | 2006          | 2007  | % Change  |          |  |
| (1)        | (2)              | (3)  | (3)/(2)  | (weekly) | (6)              | (7)   | (7)/(6)  | (weekly) | (10)          | (11)  | (11)/(10) | (weekly) |  |
| Sep Wk 1   | 10.30            | 9.54 | -7.38    | 0.21     | 11.71            | 11.42 | -2.48    | 0.18     | 16.76         | 15.42 | -8.00     | 2.46     |  |
| Wk 2       | 10.09            | 9.46 | -6.24    | -0.84    | 11.83            | 11.43 | -3.38    | 0.09     | 16.88         | 15.19 | -10.01    | -1.49    |  |
| Wk 3       | 10.06            | 9.25 | -8.05    | -2.22    | 11.78            | 11.51 | -2.29    | 0.70     | 16.83         | 15.13 | -10.10    | -0.39    |  |
| Wk 4       | 10.00            | 9.20 | -8.00    | -0.54    | 11.69            | 11.43 | -2.22    | -0.70    | 15.78         | 15.10 | -4.31     | -0.20    |  |
| Oct Wk 1   | 9.91             | 9.20 | -7.16    | 0.00     | 11.75            | 11.48 | -2.30    | 0.44     | 15.84         | 14.56 | -8.08     | -3.58    |  |
| Wk 2       | 9.78             | 9.32 | -4.70    | 1.30     | 11.80            | 11.51 | -2.46    | 0.26     | 15.78         | 14.58 | -7.60     | 0.14     |  |