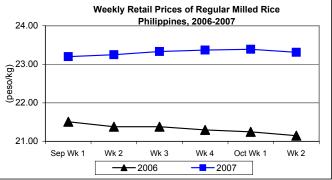

### D. Wholesale and Retail Prices of Regular Milled Rice (RMR)

- **★** Both levels indicated decrements from last week's prices but increments were noted relative to last year's records.
  - Wholesale price at P21.23/kg slightly decreased from the previous week's price but increased by 10.57% from last year's P19.20/kg.

Retail price which averaged P23.31/kg was 0.34% lower than last week's price but was higher by 10.21% from the 2006 record.

|            | Regular Milled Rice (RMR) |           |         |          |               |       |             |          |  |  |  |  |
|------------|---------------------------|-----------|---------|----------|---------------|-------|-------------|----------|--|--|--|--|
| Month/Week | V                         | Vholesale | Prices  |          | Retail Prices |       |             |          |  |  |  |  |
|            | 2006                      | 2007      | % Ch    | nange    | 2006          | 2007  | 2007 % Char |          |  |  |  |  |
| (1)        | (2)                       | (3)       | (3)/(2) | (weekly) | (6)           | (7)   | (7)/(6)     | (weekly) |  |  |  |  |
| Sep Wk 1   | 19.62                     | 21.35     | 8.82    | 0.57     | 21.51         | 23.20 | 7.86        | 1.05     |  |  |  |  |
| Wk 2       | 19.49                     | 21.47     | 10.16   | 0.56     | 21.38         | 23.25 | 8.75        | 0.22     |  |  |  |  |
| Wk 3       | 19.41                     | 21.45     | 10.51   | -0.09    | 21.38         | 23.33 | 9.12        | 0.34     |  |  |  |  |
| Wk 4       | 19.29                     | 21.44     | 11.15   | -0.05    | 21.30         | 23.37 | 9.72        | 0.17     |  |  |  |  |
| Oct Wk 1   | 19.23                     | 21.27     | 10.61   | -0.79    | 21.25         | 23.39 | 10.07       | 0.09     |  |  |  |  |
| Wk 2       | 19.20                     | 21.23     | 10.57   | -0.19    | 21.15         | 23.31 | 10.21       | -0.34    |  |  |  |  |