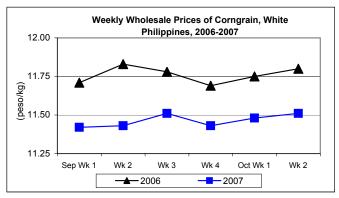

## F. Wholesale and Retail Prices of Corngrain, White

- \* Wholesale price was on its 2<sup>nd</sup> week of increases. Retail price recovered after slowing down for a month.
- Wholesale price closed at P11.51/kg this period indicating a 0.26% increase from last week's price but went down by 2.46% from the 2006 price.

| Month/Week | Corngrain, White |      |          |          |                  |       |          |          |               |       |           |          |  |
|------------|------------------|------|----------|----------|------------------|-------|----------|----------|---------------|-------|-----------|----------|--|
|            | Farmgate Prices  |      |          |          | Wholesale Prices |       |          |          | Retail Prices |       |           |          |  |
|            | 2006             | 2007 | % Change |          | 2006             | 2007  | % Change |          | 2006          | 2007  | % Change  |          |  |
| (1)        | (2)              | (3)  | (3)/(2)  | (weekly) | (6)              | (7)   | (7)/(6)  | (weekly) | (10)          | (11)  | (11)/(10) | (weekly) |  |
| Sep Wk 1   | 10.30            | 9.54 | -7.38    | 0.21     | 11.71            | 11.42 | -2.48    | 0.18     | 16.76         | 15.42 | -8.00     | 2.46     |  |
| Wk 2       | 10.09            | 9.46 | -6.24    | -0.84    | 11.83            | 11.43 | -3.38    | 0.09     | 16.88         | 15.19 | -10.01    | -1.49    |  |
| Wk 3       | 10.06            | 9.25 | -8.05    | -2.22    | 11.78            | 11.51 | -2.29    | 0.70     | 16.83         | 15.13 | -10.10    | -0.39    |  |
| Wk 4       | 10.00            | 9.20 | -8.00    | -0.54    | 11.69            | 11.43 | -2.22    | -0.70    | 15.78         | 15.10 | -4.31     | -0.20    |  |
| Oct Wk 1   | 9.91             | 9.20 | -7.16    | 0.00     | 11.75            | 11.48 | -2.30    | 0.44     | 15.84         | 14.56 | -8.08     | -3.58    |  |
| Wk 2       | 9.78             | 9.32 | -4.70    | 1.30     | 11.80            | 11.51 | -2.46    | 0.26     | 15.78         | 14.58 | -7.60     | 0.14     |  |