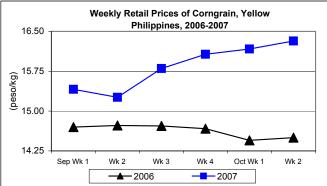

### E. Wholesale and Retail Prices of Corngrain, Yellow

- \* Wholesale and retail prices sustained their last week's movements.
- Wholesale price increased by 1.16% or from P11.21/kg last week to this week's P11.34/kg. From last year's record, price went up by 11.50%.

Retail price at P16.32/kg showed respective increases of 0.93% and 12.55% relative to last week's and last year's price quotations.

| Month/Week | Corngrain, Yellow  |      |         |          |                  |             |         |          |               |          |           |          |  |
|------------|--------------------|------|---------|----------|------------------|-------------|---------|----------|---------------|----------|-----------|----------|--|
|            | Farmgate Prices    |      |         |          | Wholesale Prices |             |         |          | Retail Prices |          |           |          |  |
|            | 2006 2007 % Change |      |         | 2006     | 2007             | 07 % Change |         | 2006     | 2007          | % Change |           |          |  |
| (1)        | (2)                | (3)  | (3)/(2) | (weekly) | (6)              | (7)         | (7)/(6) | (weekly) | (10)          | (11)     | (11)/(10) | (weekly) |  |
| Sep Wk 1   | 8.66               | 9.91 | 14.43   | -0.90    | 10.67            | 11.45       | 7.31    | -0.35    | 14.70         | 15.41    | 4.83      | 0.52     |  |
| Wk 2       | 8.52               | 9.68 | 13.62   | -2.32    | 10.73            | 11.05       | 2.98    | -3.49    | 14.73         | 15.26    | 3.60      | -0.97    |  |
| Wk 3       | 8.33               | 9.50 | 14.05   | -1.86    | 10.50            | 11.15       | 6.19    | 0.90     | 14.72         | 15.80    | 7.34      | 3.54     |  |
| Wk 4       | 8.24               | 9.73 | 18.08   | 2.42     | 10.35            | 11.12       | 7.44    | -0.27    | 14.67         | 16.07    | 9.54      | 1.71     |  |
| Oct Wk 1   | 8.14               | 9.88 | 21.38   | 1.54     | 10.14            | 11.21       | 10.55   | 0.81     | 14.45         | 16.17    | 11.90     | 0.62     |  |
| Wk 2       | 8.16               | 9.94 | 21.81   | 0.61     | 10.17            | 11.34       | 11.50   | 1.16     | 14.50         | 16.32    | 12.55     | 0.93     |  |