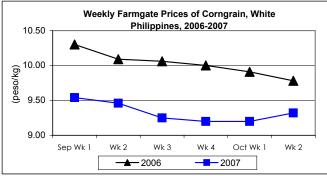

# B. Farmgate Prices of Corngrain, Yellow and White

- \* Yellow corngrain price sustained its uptrend while white corngrain price moved up a little faster this week.
  - Yellow corngrain price at P9.94/kg this week, posted increments of 0.61% from last week's price and 21.81% from last year's record.
  - White corngrain price at P9.32/kg was up by 1.30% from the preceding week's level but was down by 4.70% from the 2006 record.