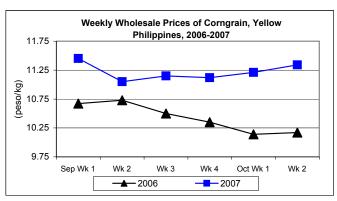

# B. Farmgate Prices of Corngrain, Yellow and White

- \* Yellow corngrain price sustained its uptrend while white corngrain price moved up a little faster this week.
  - Yellow corngrain price at P9.94/kg this week, posted increments of 0.61% from last week's price and 21.81% from last year's record.
  - White corngrain price at P9.32/kg was up by 1.30% from the preceding week's level but was down by 4.70% from the 2006 record.

### E. Wholesale and Retail Prices of Corngrain, Yellow

- \* Wholesale and retail prices sustained their last week's movements.
- Wholesale price increased by 1.16% or from P11.21/kg last week to this week's P11.34/kg. From last year's record, price went up by 11.50%.

| Month/Week | Corngrain, Yellow  |      |         |          |                  |             |         |          |               |          |           |          |  |
|------------|--------------------|------|---------|----------|------------------|-------------|---------|----------|---------------|----------|-----------|----------|--|
|            | Farmgate Prices    |      |         |          | Wholesale Prices |             |         |          | Retail Prices |          |           |          |  |
|            | 2006 2007 % Change |      |         | 2006     | 2007             | 07 % Change |         | 2006     | 2007          | % Change |           |          |  |
| (1)        | (2)                | (3)  | (3)/(2) | (weekly) | (6)              | (7)         | (7)/(6) | (weekly) | (10)          | (11)     | (11)/(10) | (weekly) |  |
| Sep Wk 1   | 8.66               | 9.91 | 14.43   | -0.90    | 10.67            | 11.45       | 7.31    | -0.35    | 14.70         | 15.41    | 4.83      | 0.52     |  |
| Wk 2       | 8.52               | 9.68 | 13.62   | -2.32    | 10.73            | 11.05       | 2.98    | -3.49    | 14.73         | 15.26    | 3.60      | -0.97    |  |
| Wk 3       | 8.33               | 9.50 | 14.05   | -1.86    | 10.50            | 11.15       | 6.19    | 0.90     | 14.72         | 15.80    | 7.34      | 3.54     |  |
| Wk 4       | 8.24               | 9.73 | 18.08   | 2.42     | 10.35            | 11.12       | 7.44    | -0.27    | 14.67         | 16.07    | 9.54      | 1.71     |  |
| Oct Wk 1   | 8.14               | 9.88 | 21.38   | 1.54     | 10.14            | 11.21       | 10.55   | 0.81     | 14.45         | 16.17    | 11.90     | 0.62     |  |
| Wk 2       | 8.16               | 9.94 | 21.81   | 0.61     | 10.17            | 11.34       | 11.50   | 1.16     | 14.50         | 16.32    | 12.55     | 0.93     |  |