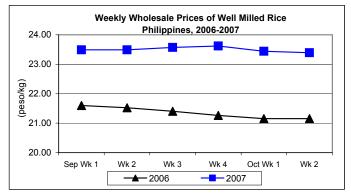

### C. Wholesale and Retail Prices of Well Milled Rice (WMR)

- \* Wholesale and retail prices indicated decrements for two consecutive weeks.
  - Wholesale price, which averaged P23.39/kg showed a 0.21% decrease from last week's price but was still higher by 10.59% when compared to last year's record.

Retail price at P25.74/kg was lower by 0.19% from last week's price but was higher by 9.63% relative to last year's level.