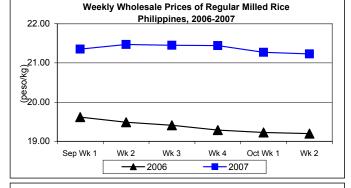

### D. Wholesale and Retail Prices of Regular Milled Rice (RMR)

- **★** Both levels indicated decrements from last week's prices but increments were noted relative to last year's records.
  - Wholesale price at P21.23/kg slightly decreased from the previous week's price but increased by 10.57% from last year's P19.20/kg.

|            | Regular Milled Rice (RMR) |           |         |          |               |       |             |          |  |  |  |  |
|------------|---------------------------|-----------|---------|----------|---------------|-------|-------------|----------|--|--|--|--|
| Month/Week | V                         | Vholesale | Prices  |          | Retail Prices |       |             |          |  |  |  |  |
|            | 2006                      | 2007      | % Ch    | nange    | 2006          | 2007  | 2007 % Char |          |  |  |  |  |
| (1)        | (2)                       | (3)       | (3)/(2) | (weekly) | (6)           | (7)   | (7)/(6)     | (weekly) |  |  |  |  |
| Sep Wk 1   | 19.62                     | 21.35     | 8.82    | 0.57     | 21.51         | 23.20 | 7.86        | 1.05     |  |  |  |  |
| Wk 2       | 19.49                     | 21.47     | 10.16   | 0.56     | 21.38         | 23.25 | 8.75        | 0.22     |  |  |  |  |
| Wk 3       | 19.41                     | 21.45     | 10.51   | -0.09    | 21.38         | 23.33 | 9.12        | 0.34     |  |  |  |  |
| Wk 4       | 19.29                     | 21.44     | 11.15   | -0.05    | 21.30         | 23.37 | 9.72        | 0.17     |  |  |  |  |
| Oct Wk 1   | 19.23                     | 21.27     | 10.61   | -0.79    | 21.25         | 23.39 | 10.07       | 0.09     |  |  |  |  |
| Wk 2       | 19.20                     | 21.23     | 10.57   | -0.19    | 21.15         | 23.31 | 10.21       | -0.34    |  |  |  |  |