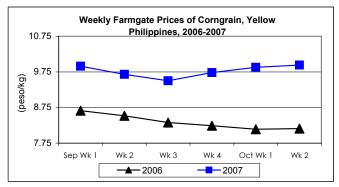

# B. Farmgate Prices of Corngrain, Yellow and White

- \* Yellow corngrain price sustained its uptrend while white corngrain price moved up a little faster this week.
  - Yellow corngrain price at P9.94/kg this week, posted increments of 0.61% from last week's price and 21.81% from last year's record.
  - White corngrain price at P9.32/kg was up by 1.30% from the preceding week's level but was down by 4.70% from the 2006 record.