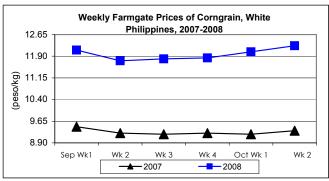

### B. Farmgate Prices of Corngrain, Yellow and White

- \* Prices of both yellow and white corngrains continued to post increments at farmgate.
  - Average price of yellow corngrain at P10.81/kg rose by 1.69% from last week's P10.63/kg and by 8.75% from last year's P9.94/kg.
  - Average price of white corngrain at P12.26/kg registered mark-ups of 1.74% and 31.55% from prices of last week and last year, respectively.

| Month/Week       |                        | Corngrain, White |                |              |                  |                |                |              |                |                |                |              |  |  |
|------------------|------------------------|------------------|----------------|--------------|------------------|----------------|----------------|--------------|----------------|----------------|----------------|--------------|--|--|
|                  | Farmgate Prices        |                  |                |              | Wholesale Prices |                |                |              | Retail Prices  |                |                |              |  |  |
|                  | 2007   2008   % Change |                  |                |              | 2007             | 2008           | % Change       |              | 2007           | 2008           | % Change       |              |  |  |
| (1)              | (2)                    | (3)              | (3)/(2)        | (weekly)     | (6)              | (7)            | (7)/(6)        | (weekly)     | (10)           | (11)           | (11)/(10)      | (weekly)     |  |  |
| Sep Wk1          | 9.46                   | 12.11            | 28.01          | 2.45         | 11.43            | 13.40          | 17.24          | 4.20         | 15.19          | 17.05          | 12.24          | -0.93        |  |  |
| Wk 2             | 9.24                   | 11.74            | 27.06          | -3.06        | 11.51            | 13.29          | 15.46          | -0.82        | 15.13          | 17.64          | 16.59          | 3.46         |  |  |
| Wk 3             | 9.20                   | 11.81            | 28.37          | 0.60         | 11.43            | 14.07          | 23.10          | 5.87         | 15.10          | 17.64          | 16.82          | 0.00         |  |  |
| Wk 4             | 9.24                   | 11.84            | 28.14          | 0.25         | 11.39            | 14.11          | 23.88          | 0.28         | 14.04          | 17.68          | 25.93          | 0.23         |  |  |
| Oct Wk 1<br>Wk 2 | 9.20<br>9.32           | 12.05<br>12.26   | 30.98<br>31.55 | 1.77<br>1.74 | 11.48<br>11.51   | 14.53<br>14.64 | 26.57<br>27.19 | 2.98<br>0.76 | 14.56<br>14.58 | 18.18<br>18.29 | 24.86<br>25.45 | 2.83<br>0.61 |  |  |