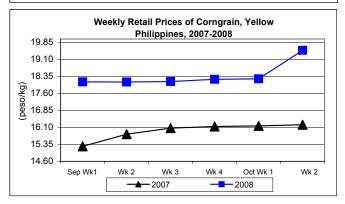

## E. Wholesale and Retail Prices of Corngrain, Yellow

\* Continuous price increases were recorded at both wholesale and retail levels. Huge increments over last week's prices were noted.

At wholesale, average price at P13.94/kg surged by 11.61% from last week's P12.49/kg and by 22.93% from last year's P11.34/kg.

At retail, average price at P19.50/kg posted gains of 6.91% and 20.22% relative to prices of last week and last year, respectively.