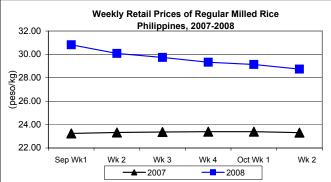

### D. Wholesale and Retail Prices of Regular Milled Rice (RMR)

- \* Price at wholesale level fluctuated, while price at retail level sustained a downward trend.
  - Average wholesale price at P26.04/kg decreased by 0.84% from last week's level but increased by 22.66% from that of last year.
  - Average retail price at P28.75/kg posted a decrement of 1.34% from last week's price but recorded an increment of 23.34% over last year's report.

|            | Regular Milled Rice (RMR) |                 |                  |       |               |       |         |          |  |  |  |
|------------|---------------------------|-----------------|------------------|-------|---------------|-------|---------|----------|--|--|--|
| Month/Week | 1                         | <b>N</b> holesa | le Price         | es.   | Retail Prices |       |         |          |  |  |  |
|            | 2007                      | 2008            | % Cł             | nange | 2007          | 2008  | % Cł    | nange    |  |  |  |
| (1)        | (2)                       | (3)             | (3)/(2) (weekly) |       | (6)           | (7)   | (7)/(6) | (weekly) |  |  |  |
| Sep Wk1    | 21.47                     | 27.66           | 28.83            | -2.85 | 23.25         | 30.82 | 32.56   | -2.59    |  |  |  |
| Wk 2       | 21.45                     | 26.77           | 24.80            | -3.22 | 23.33         | 30.08 | 28.93   | -2.40    |  |  |  |
| Wk 3       | 21.44                     | 26.47           | 23.46            | -1.12 | 23.37         | 29.74 | 27.26   | -1.13    |  |  |  |
| Wk 4       | 21.28                     | 26.24           | 23.31            | -0.87 | 23.39         | 29.33 | 25.40   | -1.38    |  |  |  |
| Oct Wk 1   | 21.27                     | 26.26           | 23.46            | 0.08  | 23.39         | 29.14 | 24.58   | -0.65    |  |  |  |
| Wk 2       | 21.23                     | 26.04           | 22.66            | -0.84 | 23.31         | 28.75 | 23.34   | -1.34    |  |  |  |