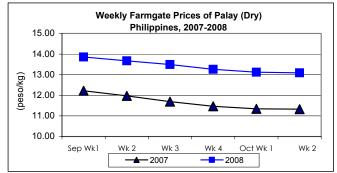

# A. Farmgate Price of Palay

- \* Farmgate price continuously declined at a rate much slower than that of last week.
  - Average price at P13.09/kg was down by 0.23% from last week's price but was still up by 15.53% relative to last year's level.

| Month/Week | Palay (Dry)     |       |          |          | Well Milled Rice (WMR) |       |          |          |               |       |           |          |  |
|------------|-----------------|-------|----------|----------|------------------------|-------|----------|----------|---------------|-------|-----------|----------|--|
|            | Farmgate Prices |       |          |          | Wholesale Prices       |       |          |          | Retail Prices |       |           |          |  |
|            | 2007            | 2008  | % Change |          | 2007                   | 2008  | % Change |          | 2007          | 2008  | % Change  |          |  |
| (1)        | (2)             | (3)   | (3)/(2)  | (weekly) | (6)                    | (7)   | (7)/(6)  | (weekly) | (10)          | (11)  | (11)/(10) | (weekly) |  |
| Sep Wk1    | 12.22           | 13.86 | 13.42    | -2.53    | 23.49                  | 31.41 | 33.72    | -1.60    | 25.67         | 35.18 | 37.05     | -1.68    |  |
| Wk 2       | 11.97           | 13.67 | 14.20    | -1.37    | 23.57                  | 30.70 | 30.25    | -2.26    | 25.72         | 34.71 | 34.95     | -1.34    |  |
| Wk 3       | 11.69           | 13.49 | 15.40    | -1.32    | 23.62                  | 30.40 | 28.70    | -0.98    | 25.86         | 34.38 | 32.95     | -0.95    |  |
| Wk 4       | 11.47           | 13.26 | 15.61    | -1.70    | 23.48                  | 30.13 | 28.32    | -0.89    | 25.81         | 34.11 | 32.16     | -0.79    |  |
| Oct Wk 1   | 11.34           | 13.12 | 15.70    | -1.06    | 23.44                  | 30.09 | 28.37    | -0.13    | 25.79         | 33.94 | 31.60     | -0.50    |  |
| Wk 2       | 11.33           | 13.09 | 15.53    | -0.23    | 23.39                  | 29.96 | 28.09    | -0.43    | 25.74         | 33.81 | 31.35     | -0.38    |  |