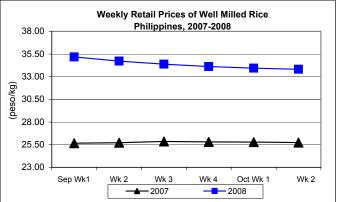

### C. Wholesale and Retail Prices of Well Milled Rice (WMR)

- \* A continuous downtrend in prices was noted at both wholesale and retail levels.
- At wholesale, average price of P29.96/kg dropped by 0.43% from last week's price but gained by 28.09% compared to 2007 quotation.
- At retail, average price of P33.81/kg was 0.38% below last week's price but was 31.35% above last year's level.

| Month/Week | Palay (Dry)     |       |          |          | Well Milled Rice (WMR) |       |          |          |               |       |           |          |  |
|------------|-----------------|-------|----------|----------|------------------------|-------|----------|----------|---------------|-------|-----------|----------|--|
|            | Farmgate Prices |       |          |          | Wholesale Prices       |       |          |          | Retail Prices |       |           |          |  |
|            | 2007            | 2008  | % Change |          | 2007                   | 2008  | % Change |          | 2007          | 2008  | % Change  |          |  |
| (1)        | (2)             | (3)   | (3)/(2)  | (weekly) | (6)                    | (7)   | (7)/(6)  | (weekly) | (10)          | (11)  | (11)/(10) | (weekly) |  |
| Sep Wk1    | 12.22           | 13.86 | 13.42    | -2.53    | 23.49                  | 31.41 | 33.72    | -1.60    | 25.67         | 35.18 | 37.05     | -1.68    |  |
| Wk 2       | 11.97           | 13.67 | 14.20    | -1.37    | 23.57                  | 30.70 | 30.25    | -2.26    | 25.72         | 34.71 | 34.95     | -1.34    |  |
| Wk 3       | 11.69           | 13.49 | 15.40    | -1.32    | 23.62                  | 30.40 | 28.70    | -0.98    | 25.86         | 34.38 | 32.95     | -0.95    |  |
| Wk 4       | 11.47           | 13.26 | 15.61    | -1.70    | 23.48                  | 30.13 | 28.32    | -0.89    | 25.81         | 34.11 | 32.16     | -0.79    |  |
| Oct Wk 1   | 11.34           | 13.12 | 15.70    | -1.06    | 23.44                  | 30.09 | 28.37    | -0.13    | 25.79         | 33.94 | 31.60     | -0.50    |  |
| Wk 2       | 11.33           | 13.09 | 15.53    | -0.23    | 23.39                  | 29.96 | 28.09    | -0.43    | 25.74         | 33.81 | 31.35     | -0.38    |  |