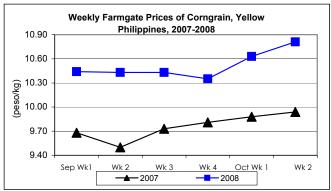

### B. Farmgate Prices of Corngrain, Yellow and White

- \* Prices of both yellow and white corngrains continued to post increments at farmgate.
  - Average price of yellow corngrain at P10.81/kg rose by 1.69% from last week's P10.63/kg and by 8.75% from last year's P9.94/kg.
  - Average price of white corngrain at P12.26/kg registered mark-ups of 1.74% and 31.55% from prices of last week and last year, respectively.

|                  | Corngrain, Yellow |                |              |              |                  |                |                |               |                |                |                |              |
|------------------|-------------------|----------------|--------------|--------------|------------------|----------------|----------------|---------------|----------------|----------------|----------------|--------------|
| Month/Week       | Farmgate Prices   |                |              |              | Wholesale Prices |                |                |               | Retail Prices  |                |                |              |
|                  | 2007              | 2008           | % Change     |              | 2007             | 2008           | % Change       |               | 2007           | 2008           | % Change       |              |
| (1)              | (2)               | (3)            | (3)/(2)      | (weekly)     | (6)              | (7)            | (7)/(6)        | (weekly)      | (10)           | (11)           | (11)/(10)      | (weekly)     |
| Sep Wk1          | 9.68              | 10.44          | 7.85         | -0.85        | 11.05            | 12.21          | 10.50          | -0.33         | 15.26          | 18.11          | 18.68          | -0.39        |
| Wk 2             | 9.50              | 10.43          | 9.79         | -0.10        | 11.15            | 12.37          | 10.94          | 1.31          | 15.80          | 18.10          | 14.56          | -0.06        |
| Wk 3             | 9.73              | 10.43          | 7.19         | 0.00         | 11.12            | 12.42          | 11.69          | 0.40          | 16.07          | 18.12          | 12.76          | 0.11         |
| Wk 4             | 9.81              | 10.35          | 5.50         | -0.77        | 11.15            | 12.43          | 11.48          | 0.08          | 16.14          | 18.22          | 12.89          | 0.55         |
| Oct Wk 1<br>Wk 2 | 9.88<br>9.94      | 10.63<br>10.81 | 7.59<br>8.75 | 2.71<br>1.69 | 11.21<br>11.34   | 12.49<br>13.94 | 11.42<br>22.93 | 0.48<br>11.61 | 16.17<br>16.22 | 18.24<br>19.50 | 12.80<br>20.22 | 0.11<br>6.91 |
| VVK Z            | 9.94              | 10.61          | 6.75         | 1.09         | 11.34            | 13.94          | 22.93          | 11.01         | 10.22          | 19.50          | 20.22          | 6.91         |