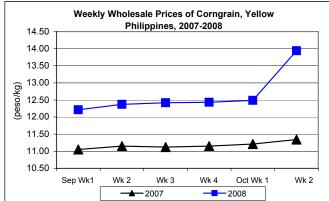

## E. Wholesale and Retail Prices of Corngrain, Yellow

\* Continuous price increases were recorded at both wholesale and retail levels. Huge increments over last week's prices were noted.

At wholesale, average price at P13.94/kg surged by 11.61% from last week's P12.49/kg and by 22.93% from last year's P11.34/kg.

|                  | Corngrain, Yellow |                |              |              |                  |                |                |               |                |                |                |              |
|------------------|-------------------|----------------|--------------|--------------|------------------|----------------|----------------|---------------|----------------|----------------|----------------|--------------|
| Month/Week       | Farmgate Prices   |                |              |              | Wholesale Prices |                |                |               | Retail Prices  |                |                |              |
|                  | 2007              | 2008           | % Change     |              | 2007             | 2008           | % Change       |               | 2007           | 2008           | % Change       |              |
| (1)              | (2)               | (3)            | (3)/(2)      | (weekly)     | (6)              | (7)            | (7)/(6)        | (weekly)      | (10)           | (11)           | (11)/(10)      | (weekly)     |
| Sep Wk1          | 9.68              | 10.44          | 7.85         | -0.85        | 11.05            | 12.21          | 10.50          | -0.33         | 15.26          | 18.11          | 18.68          | -0.39        |
| Wk 2             | 9.50              | 10.43          | 9.79         | -0.10        | 11.15            | 12.37          | 10.94          | 1.31          | 15.80          | 18.10          | 14.56          | -0.06        |
| Wk 3             | 9.73              | 10.43          | 7.19         | 0.00         | 11.12            | 12.42          | 11.69          | 0.40          | 16.07          | 18.12          | 12.76          | 0.11         |
| Wk 4             | 9.81              | 10.35          | 5.50         | -0.77        | 11.15            | 12.43          | 11.48          | 0.08          | 16.14          | 18.22          | 12.89          | 0.55         |
| Oct Wk 1<br>Wk 2 | 9.88<br>9.94      | 10.63<br>10.81 | 7.59<br>8.75 | 2.71<br>1.69 | 11.21<br>11.34   | 12.49<br>13.94 | 11.42<br>22.93 | 0.48<br>11.61 | 16.17<br>16.22 | 18.24<br>19.50 | 12.80<br>20.22 | 0.11<br>6.91 |
| VVK Z            | 9.94              | 10.61          | 6.75         | 1.09         | 11.34            | 13.94          | 22.93          | 11.01         | 10.22          | 19.50          | 20.22          | 6.91         |