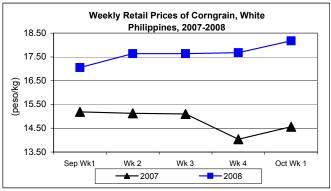

#### F. Wholesale and Retail Prices of Corngrain, White

\* Prices at both wholesale and retail levels sustained uptrends. Compared to last week's report, slower rates of increases were noted.

Average wholesale price at P14.64/kg went up by 0.76% from last week's price and 27.19% from last year's record.

 Average retail price at P18.29/kg registered mark-ups of 0.61% from last week's price and 25.45% from 2007 level.

Annex 1

Comparative Weekly Farmgate, Wholesale and Retail Prices of Palay, Rice and Corn, Philippines