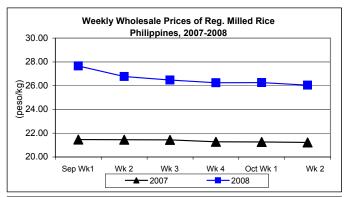

### C. Wholesale and Retail Prices of Well Milled Rice (WMR)

- \* A continuous downtrend in prices was noted at both wholesale and retail levels.
- At wholesale, average price of P29.96/kg dropped by 0.43% from last week's price but gained by 28.09% compared to 2007 quotation.
- At retail, average price of P33.81/kg was 0.38% below last week's price but was 31.35% above last year's level.

| Month/Week | Palay (Dry)     |       |          |          | Well Milled Rice (WMR) |       |          |          |               |       |           |          |  |
|------------|-----------------|-------|----------|----------|------------------------|-------|----------|----------|---------------|-------|-----------|----------|--|
|            | Farmgate Prices |       |          |          | Wholesale Prices       |       |          |          | Retail Prices |       |           |          |  |
|            | 2007            | 2008  | % Change |          | 2007                   | 2008  | % Change |          | 2007          | 2008  | % Change  |          |  |
| (1)        | (2)             | (3)   | (3)/(2)  | (weekly) | (6)                    | (7)   | (7)/(6)  | (weekly) | (10)          | (11)  | (11)/(10) | (weekly) |  |
| Sep Wk1    | 12.22           | 13.86 | 13.42    | -2.53    | 23.49                  | 31.41 | 33.72    | -1.60    | 25.67         | 35.18 | 37.05     | -1.68    |  |
| Wk 2       | 11.97           | 13.67 | 14.20    | -1.37    | 23.57                  | 30.70 | 30.25    | -2.26    | 25.72         | 34.71 | 34.95     | -1.34    |  |
| Wk 3       | 11.69           | 13.49 | 15.40    | -1.32    | 23.62                  | 30.40 | 28.70    | -0.98    | 25.86         | 34.38 | 32.95     | -0.95    |  |
| Wk 4       | 11.47           | 13.26 | 15.61    | -1.70    | 23.48                  | 30.13 | 28.32    | -0.89    | 25.81         | 34.11 | 32.16     | -0.79    |  |
| Oct Wk 1   | 11.34           | 13.12 | 15.70    | -1.06    | 23.44                  | 30.09 | 28.37    | -0.13    | 25.79         | 33.94 | 31.60     | -0.50    |  |
| Wk 2       | 11.33           | 13.09 | 15.53    | -0.23    | 23.39                  | 29.96 | 28.09    | -0.43    | 25.74         | 33.81 | 31.35     | -0.38    |  |