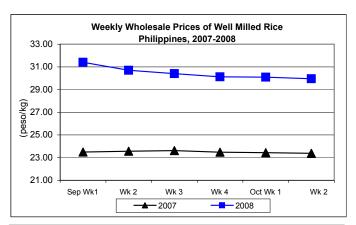

### C. Wholesale and Retail Prices of Well Milled Rice (WMR)

- \* A continuous downtrend in prices was noted at both wholesale and retail levels.
- At wholesale, average price of P29.96/kg dropped by 0.43% from last week's price but gained by 28.09% compared to 2007 quotation.
- At retail, average price of P33.81/kg was 0.38% below last week's price but was 31.35% above last year's level.

| Month/Week | Palay (Dry)     |       |          |          | Well Milled Rice (WMR) |       |          |          |               |       |           |          |  |
|------------|-----------------|-------|----------|----------|------------------------|-------|----------|----------|---------------|-------|-----------|----------|--|
|            | Farmgate Prices |       |          |          | Wholesale Prices       |       |          |          | Retail Prices |       |           |          |  |
|            | 2007            | 2008  | % Change |          | 2007                   | 2008  | % Change |          | 2007          | 2008  | % Change  |          |  |
| (1)        | (2)             | (3)   | (3)/(2)  | (weekly) | (6)                    | (7)   | (7)/(6)  | (weekly) | (10)          | (11)  | (11)/(10) | (weekly) |  |
| Sep Wk1    | 12.22           | 13.86 | 13.42    | -2.53    | 23.49                  | 31.41 | 33.72    | -1.60    | 25.67         | 35.18 | 37.05     | -1.68    |  |
| Wk 2       | 11.97           | 13.67 | 14.20    | -1.37    | 23.57                  | 30.70 | 30.25    | -2.26    | 25.72         | 34.71 | 34.95     | -1.34    |  |
| Wk 3       | 11.69           | 13.49 | 15.40    | -1.32    | 23.62                  | 30.40 | 28.70    | -0.98    | 25.86         | 34.38 | 32.95     | -0.95    |  |
| Wk 4       | 11.47           | 13.26 | 15.61    | -1.70    | 23.48                  | 30.13 | 28.32    | -0.89    | 25.81         | 34.11 | 32.16     | -0.79    |  |
| Oct Wk 1   | 11.34           | 13.12 | 15.70    | -1.06    | 23.44                  | 30.09 | 28.37    | -0.13    | 25.79         | 33.94 | 31.60     | -0.50    |  |
| Wk 2       | 11.33           | 13.09 | 15.53    | -0.23    | 23.39                  | 29.96 | 28.09    | -0.43    | 25.74         | 33.81 | 31.35     | -0.38    |  |