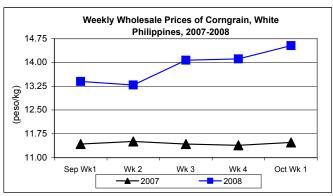

#### F. Wholesale and Retail Prices of Corngrain, White

\* Prices at both wholesale and retail levels sustained uptrends. Compared to last week's report, slower rates of increases were noted.

Average wholesale price at P14.64/kg went up by 0.76% from last week's price and 27.19% from last year's record.