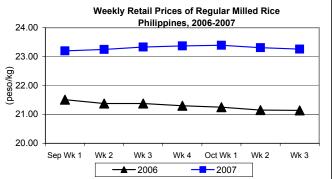

# D. Wholesale and Retail Prices of Regular Milled Rice (RMR)

- \* Wholesale and retail prices were lower than last week's price quotations.
  - Wholesale price at P21.22/kg represented a decrease of 0.05% from the preceding week's price and an increase of 10.75% from last year's record.
  - Retail price dropped from last week's P23.21/kg to this week's P23.26/kg or by 0.21%. Average price was still higher by 10.03% from last year's record.

|            | Regular Milled Rice (RMR) |           |                  |       |               |       |          |          |  |  |  |
|------------|---------------------------|-----------|------------------|-------|---------------|-------|----------|----------|--|--|--|
| Month/Week | V                         | Vholesale | Prices           |       | Retail Prices |       |          |          |  |  |  |
|            | 2006                      | 2007      | % Ch             | nange | 2006 2007     |       | % Change |          |  |  |  |
| (1)        | (2)                       | (3)       | (3)/(2) (weekly) |       | (6)           | (7)   | (7)/(6)  | (weekly) |  |  |  |
| Sep Wk 1   | 19.62                     | 21.35     | 8.82             | 0.57  | 21.51         | 23.20 | 7.86     | 1.05     |  |  |  |
| Wk 2       | 19.49                     | 21.47     | 10.16            | 0.56  | 21.38         | 23.25 | 8.75     | 0.22     |  |  |  |
| Wk 3       | 19.41                     | 21.45     | 10.51            | -0.09 | 21.38         | 23.33 | 9.12     | 0.34     |  |  |  |
| Wk 4       | 19.29                     | 21.44     | 11.15            | -0.05 | 21.30         | 23.37 | 9.72     | 0.17     |  |  |  |
| Oct Wk 1   | 19.23                     | 21.27     | 10.61            | -0.79 | 21.25         | 23.39 | 10.07    | 0.09     |  |  |  |
| Wk 2       | 19.20                     | 21.23     | 10.57            | -0.19 | 21.15         | 23.31 | 10.21    | -0.34    |  |  |  |
| Wk 3       | 19.16                     | 21.22     | 10.75            | -0.05 | 21.14         | 23.26 | 10.03    | -0.21    |  |  |  |