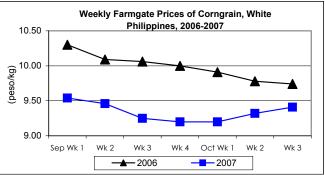

#### B. Farmgate Prices of Corngrain, Yellow and White

- \* Yellow and white corngrain prices showed increments from last week's prices. Compared to last year, price of yellow variety was still higher while price of white variety continued to go down.
  - Yellow corngrain price was higher by 0.30% and 21.73% compared to last week's price and last year's record, respectively.
  - White corngrain price closed at P9.41/kg this period showing a 0.97% increment from the previous week's price but was lower by 3.39% from last year's price.

|            | Corngrain, White |      |          |          |                  |       |          |          |               |       |           |          |
|------------|------------------|------|----------|----------|------------------|-------|----------|----------|---------------|-------|-----------|----------|
| Month/Week | Farmgate Prices  |      |          |          | Wholesale Prices |       |          |          | Retail Prices |       |           |          |
|            | 2006             | 2007 | % Change |          | 2006             | 2007  | % Change |          | 2006          | 2007  | % Change  |          |
| (1)        | (2)              | (3)  | (3)/(2)  | (weekly) | (6)              | (7)   | (7)/(6)  | (weekly) | (10)          | (11)  | (11)/(10) | (weekly) |
| Sep Wk 1   | 10.30            | 9.54 | -7.38    | 0.21     | 11.71            | 11.42 | -2.48    | 0.18     | 16.76         | 15.42 | -8.00     | 2.46     |
| Wk 2       | 10.09            | 9.46 | -6.24    | -0.84    | 11.83            | 11.43 | -3.38    | 0.09     | 16.88         | 15.19 | -10.01    | -1.49    |
| Wk 3       | 10.06            | 9.25 | -8.05    | -2.22    | 11.78            | 11.51 | -2.29    | 0.70     | 16.83         | 15.13 | -10.10    | -0.39    |
| Wk 4       | 10.00            | 9.20 | -8.00    | -0.54    | 11.69            | 11.43 | -2.22    | -0.70    | 15.78         | 15.10 | -4.31     | -0.20    |
| Oct Wk 1   | 9.91             | 9.20 | -7.16    | 0.00     | 11.75            | 11.48 | -2.30    | 0.44     | 15.84         | 14.56 | -8.08     | -3.58    |
| Wk 2       | 9.78             | 9.32 | -4.70    | 1.30     | 11.80            | 11.51 | -2.46    | 0.26     | 15.78         | 14.58 | -7.60     | 0.14     |
| Wk 3       | 9.74             | 9.41 | -3.39    | 0.97     | 12.08            | 11.64 | -3.64    | 1.13     | 15.83         | 14.57 | -7.96     | -0.07    |