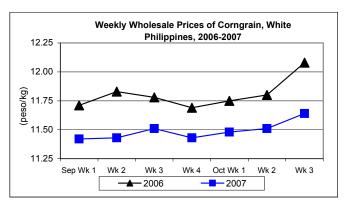

# F. Wholesale and Retail Prices of Corngrain, White

- \* Wholesale price increased from last week's price while retail price showed the opposite. Both levels were below last year's quotations.
- Wholesale price at P11.64/kg was higher by 1.13% from the preceding week's price. Relative to last year's record, price showed a 3.64% decrement.

 Retail price at P14.57/kg indicated respective decreases of 0.07% and 7.96% from last week's and last year's records.

Annex 1

Comparative Weekly Farmgate, Wholesale and Retail Prices of Palay, Rice and Corn, Philippines

|            | Corngrain, White |      |          |          |                  |       |          |          |               |       |           |          |
|------------|------------------|------|----------|----------|------------------|-------|----------|----------|---------------|-------|-----------|----------|
| Month/Week | Farmgate Prices  |      |          |          | Wholesale Prices |       |          |          | Retail Prices |       |           |          |
|            | 2006             | 2007 | % Change |          | 2006             | 2007  | % Change |          | 2006          | 2007  | % Change  |          |
| (1)        | (2)              | (3)  | (3)/(2)  | (weekly) | (6)              | (7)   | (7)/(6)  | (weekly) | (10)          | (11)  | (11)/(10) | (weekly) |
| Sep Wk 1   | 10.30            | 9.54 | -7.38    | 0.21     | 11.71            | 11.42 | -2.48    | 0.18     | 16.76         | 15.42 | -8.00     | 2.46     |
| Wk 2       | 10.09            | 9.46 | -6.24    | -0.84    | 11.83            | 11.43 | -3.38    | 0.09     | 16.88         | 15.19 | -10.01    | -1.49    |
| Wk 3       | 10.06            | 9.25 | -8.05    | -2.22    | 11.78            | 11.51 | -2.29    | 0.70     | 16.83         | 15.13 | -10.10    | -0.39    |
| Wk 4       | 10.00            | 9.20 | -8.00    | -0.54    | 11.69            | 11.43 | -2.22    | -0.70    | 15.78         | 15.10 | -4.31     | -0.20    |
| Oct Wk 1   | 9.91             | 9.20 | -7.16    | 0.00     | 11.75            | 11.48 | -2.30    | 0.44     | 15.84         | 14.56 | -8.08     | -3.58    |
| Wk 2       | 9.78             | 9.32 | -4.70    | 1.30     | 11.80            | 11.51 | -2.46    | 0.26     | 15.78         | 14.58 | -7.60     | 0.14     |
| Wk 3       | 9.74             | 9.41 | -3.39    | 0.97     | 12.08            | 11.64 | -3.64    | 1.13     | 15.83         | 14.57 | -7.96     | -0.07    |