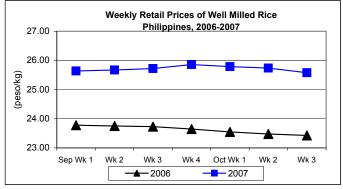

# C. Wholesale and Retail Prices of Well Milled Rice (WMR)

- \* Wholesale and retail prices sustained their downtrend relative to last week's levels. Both levels were higher from last year's records.
  - Wholesale price at P23.18/kg was lower from last week's report but indicated a 9.81% increase from the 2006 price.
  - Retail price settled at P25.58/kg and recorded a 0.62% drop from the previous week's price but a 9.18% gain from last year's record.

|            | Palay (Dry)     |       |          |          | Well Milled Rice (WMR) |       |          |          |               |       |           |          |  |
|------------|-----------------|-------|----------|----------|------------------------|-------|----------|----------|---------------|-------|-----------|----------|--|
| Month/Week | Farmgate Prices |       |          |          | Wholesale Prices       |       |          |          | Retail Prices |       |           |          |  |
|            | 2006            | 2007  | % Change |          | 2006                   | 2007  | % Change |          | 2006          | 2007  | % Change  |          |  |
| (1)        | (2)             | (3)   | (3)/(2)  | (weekly) | (6)                    | (7)   | (7)/(6)  | (weekly) | (10)          | (11)  | (11)/(10) | (weekly) |  |
| Sep Wk 1   | 10.92           | 12.30 | 12.64    | 0.82     | 21.60                  | 23.49 | 8.75     | 0.90     | 23.78         | 25.64 | 7.82      | 1.18     |  |
| Wk 2       | 10.78           | 12.22 | 13.36    | -0.65    | 21.52                  | 23.49 | 9.15     | 0.00     | 23.75         | 25.67 | 8.08      | 0.12     |  |
| Wk 3       | 10.73           | 11.97 | 11.56    | -2.05    | 21.40                  | 23.57 | 10.14    | 0.34     | 23.73         | 25.72 | 8.39      | 0.19     |  |
| Wk 4       | 10.57           | 11.69 | 10.60    | -2.34    | 21.26                  | 23.62 | 11.10    | 0.21     | 23.65         | 25.86 | 9.34      | 0.54     |  |
| Oct Wk 1   | 10.31           | 11.36 | 10.18    | -2.82    | 21.15                  | 23.44 | 10.83    | -0.76    | 23.55         | 25.79 | 9.51      | -0.27    |  |
| Wk 2       | 10.24           | 11.36 | 10.94    | 0.00     | 21.15                  | 23.39 | 10.59    | -0.21    | 23.48         | 25.74 | 9.63      | -0.19    |  |
| Wk 3       | 10.22           | 11.21 | 9.69     | -1.32    | 21.11                  | 23.18 | 9.81     | -0.90    | 23.43         | 25.58 | 9.18      | -0.62    |  |