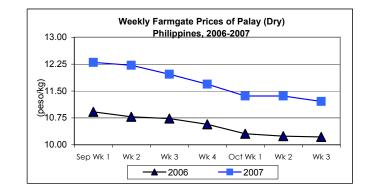

#### A. Farmgate Price of Palay

- \* Palay price softened after being stable for two weeks.
  - Price decreased by 1.32% from last week's P11.36/kg but recorded a 9.69% increment relative to last year's price.

|            | Palay (Dry)     |       |          |          | Well Milled Rice (WMR) |       |          |          |               |       |           |          |  |
|------------|-----------------|-------|----------|----------|------------------------|-------|----------|----------|---------------|-------|-----------|----------|--|
| Month/Week | Farmgate Prices |       |          |          | Wholesale Prices       |       |          |          | Retail Prices |       |           |          |  |
|            | 2006            | 2007  | % Change |          | 2006                   | 2007  | % Change |          | 2006          | 2007  | % Change  |          |  |
| (1)        | (2)             | (3)   | (3)/(2)  | (weekly) | (6)                    | (7)   | (7)/(6)  | (weekly) | (10)          | (11)  | (11)/(10) | (weekly) |  |
| Sep Wk 1   | 10.92           | 12.30 | 12.64    | 0.82     | 21.60                  | 23.49 | 8.75     | 0.90     | 23.78         | 25.64 | 7.82      | 1.18     |  |
| Wk 2       | 10.78           | 12.22 | 13.36    | -0.65    | 21.52                  | 23.49 | 9.15     | 0.00     | 23.75         | 25.67 | 8.08      | 0.12     |  |
| Wk 3       | 10.73           | 11.97 | 11.56    | -2.05    | 21.40                  | 23.57 | 10.14    | 0.34     | 23.73         | 25.72 | 8.39      | 0.19     |  |
| Wk 4       | 10.57           | 11.69 | 10.60    | -2.34    | 21.26                  | 23.62 | 11.10    | 0.21     | 23.65         | 25.86 | 9.34      | 0.54     |  |
| Oct Wk 1   | 10.31           | 11.36 | 10.18    | -2.82    | 21.15                  | 23.44 | 10.83    | -0.76    | 23.55         | 25.79 | 9.51      | -0.27    |  |
| Wk 2       | 10.24           | 11.36 | 10.94    | 0.00     | 21.15                  | 23.39 | 10.59    | -0.21    | 23.48         | 25.74 | 9.63      | -0.19    |  |
| Wk 3       | 10.22           | 11.21 | 9.69     | -1.32    | 21.11                  | 23.18 | 9.81     | -0.90    | 23.43         | 25.58 | 9.18      | -0.62    |  |