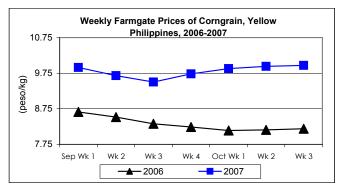

#### B. Farmgate Prices of Corngrain, Yellow and White

- \* Yellow and white corngrain prices showed increments from last week's prices. Compared to last year, price of yellow variety was still higher while price of white variety continued to go down.
  - Yellow corngrain price was higher by 0.30% and 21.73% compared to last week's price and last year's record, respectively.
  - White corngrain price closed at P9.41/kg this period showing a 0.97% increment from the previous week's price but was lower by 3.39% from last year's price.

|            | Corngrain, Yellow  |      |         |          |                  |       |         |           |               |       |           |          |
|------------|--------------------|------|---------|----------|------------------|-------|---------|-----------|---------------|-------|-----------|----------|
| Month/Week | Farmgate Prices    |      |         |          | Wholesale Prices |       |         |           | Retail Prices |       |           |          |
|            | 2006 2007 % Change |      | 2006    | 2007     | 2007 % Change    |       | 2006    | 2007 % Ch |               | ange  |           |          |
| (1)        | (2)                | (3)  | (3)/(2) | (weekly) | (6)              | (7)   | (7)/(6) | (weekly)  | (10)          | (11)  | (11)/(10) | (weekly) |
| Sep Wk 1   | 8.66               | 9.91 | 14.43   | -0.90    | 10.67            | 11.45 | 7.31    | -0.35     | 14.70         | 15.41 | 4.83      | 0.52     |
| Wk 2       | 8.52               | 9.68 | 13.62   | -2.32    | 10.73            | 11.05 | 2.98    | -3.49     | 14.73         | 15.26 | 3.60      | -0.97    |
| Wk 3       | 8.33               | 9.50 | 14.05   | -1.86    | 10.50            | 11.15 | 6.19    | 0.90      | 14.72         | 15.80 | 7.34      | 3.54     |
| Wk 4       | 8.24               | 9.73 | 18.08   | 2.42     | 10.35            | 11.12 | 7.44    | -0.27     | 14.67         | 16.07 | 9.54      | 1.71     |
| Oct Wk 1   | 8.14               | 9.88 | 21.38   | 1.54     | 10.14            | 11.21 | 10.55   | 0.81      | 14.45         | 16.17 | 11.90     | 0.62     |
| Wk 2       | 8.16               | 9.94 | 21.81   | 0.61     | 10.17            | 11.34 | 11.50   | 1.16      | 14.50         | 16.32 | 12.55     | 0.93     |
| Wk 3       | 8.19               | 9.97 | 21.73   | 0.30     | 10.20            | 11.40 | 11.76   | 0.53      | 14.56         | 16.31 | 12.02     | -0.06    |