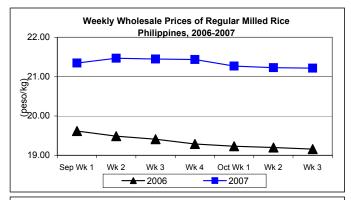

# D. Wholesale and Retail Prices of Regular Milled Rice (RMR)

- \* Wholesale and retail prices were lower than last week's price quotations.
  - Wholesale price at P21.22/kg represented a decrease of 0.05% from the preceding week's price and an increase of 10.75% from last year's record.
  - Retail price dropped from last week's P23.21/kg to this week's P23.26/kg or by 0.21%. Average price was still higher by 10.03% from last year's record.

|            | Regular Milled Rice (RMR) |           |                  |       |               |       |          |          |  |  |  |
|------------|---------------------------|-----------|------------------|-------|---------------|-------|----------|----------|--|--|--|
| Month/Week | V                         | Vholesale | Prices           |       | Retail Prices |       |          |          |  |  |  |
|            | 2006                      | 2007      | % Ch             | nange | 2006 2007     |       | % Change |          |  |  |  |
| (1)        | (2)                       | (3)       | (3)/(2) (weekly) |       | (6)           | (7)   | (7)/(6)  | (weekly) |  |  |  |
| Sep Wk 1   | 19.62                     | 21.35     | 8.82             | 0.57  | 21.51         | 23.20 | 7.86     | 1.05     |  |  |  |
| Wk 2       | 19.49                     | 21.47     | 10.16            | 0.56  | 21.38         | 23.25 | 8.75     | 0.22     |  |  |  |
| Wk 3       | 19.41                     | 21.45     | 10.51            | -0.09 | 21.38         | 23.33 | 9.12     | 0.34     |  |  |  |
| Wk 4       | 19.29                     | 21.44     | 11.15            | -0.05 | 21.30         | 23.37 | 9.72     | 0.17     |  |  |  |
| Oct Wk 1   | 19.23                     | 21.27     | 10.61            | -0.79 | 21.25         | 23.39 | 10.07    | 0.09     |  |  |  |
| Wk 2       | 19.20                     | 21.23     | 10.57            | -0.19 | 21.15         | 23.31 | 10.21    | -0.34    |  |  |  |
| Wk 3       | 19.16                     | 21.22     | 10.75            | -0.05 | 21.14         | 23.26 | 10.03    | -0.21    |  |  |  |