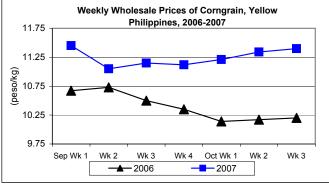

# E. Wholesale and Retail Prices of Corngrain, Yellow

- Wholesale price sustained its uptrend while retail price dropped after a month-long increase.
- Wholesale price was on its third week of increase. Average price at P11.40/kg indicated increments of 0.53% from last week's price and 11.76% from the price a year ago.

At retail, price closed at P16.31/kg which slowed down a bit by 0.06% but gained by 12.02% from last year's P14.56/kg.

|            | Corngrain, Yellow  |      |         |          |                  |       |         |           |               |       |           |          |
|------------|--------------------|------|---------|----------|------------------|-------|---------|-----------|---------------|-------|-----------|----------|
| Month/Week | Farmgate Prices    |      |         |          | Wholesale Prices |       |         |           | Retail Prices |       |           |          |
|            | 2006 2007 % Change |      | 2006    | 2007     | 2007 % Change    |       | 2006    | 2007 % Ch |               | ange  |           |          |
| (1)        | (2)                | (3)  | (3)/(2) | (weekly) | (6)              | (7)   | (7)/(6) | (weekly)  | (10)          | (11)  | (11)/(10) | (weekly) |
| Sep Wk 1   | 8.66               | 9.91 | 14.43   | -0.90    | 10.67            | 11.45 | 7.31    | -0.35     | 14.70         | 15.41 | 4.83      | 0.52     |
| Wk 2       | 8.52               | 9.68 | 13.62   | -2.32    | 10.73            | 11.05 | 2.98    | -3.49     | 14.73         | 15.26 | 3.60      | -0.97    |
| Wk 3       | 8.33               | 9.50 | 14.05   | -1.86    | 10.50            | 11.15 | 6.19    | 0.90      | 14.72         | 15.80 | 7.34      | 3.54     |
| Wk 4       | 8.24               | 9.73 | 18.08   | 2.42     | 10.35            | 11.12 | 7.44    | -0.27     | 14.67         | 16.07 | 9.54      | 1.71     |
| Oct Wk 1   | 8.14               | 9.88 | 21.38   | 1.54     | 10.14            | 11.21 | 10.55   | 0.81      | 14.45         | 16.17 | 11.90     | 0.62     |
| Wk 2       | 8.16               | 9.94 | 21.81   | 0.61     | 10.17            | 11.34 | 11.50   | 1.16      | 14.50         | 16.32 | 12.55     | 0.93     |
| Wk 3       | 8.19               | 9.97 | 21.73   | 0.30     | 10.20            | 11.40 | 11.76   | 0.53      | 14.56         | 16.31 | 12.02     | -0.06    |