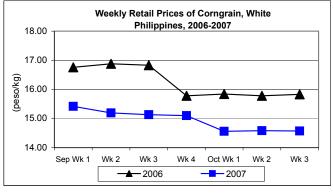

# F. Wholesale and Retail Prices of Corngrain, White

- \* Wholesale price increased from last week's price while retail price showed the opposite. Both levels were below last year's quotations.
- Wholesale price at P11.64/kg was higher by 1.13% from the preceding week's price. Relative to last year's record, price showed a 3.64% decrement.

 Retail price at P14.57/kg indicated respective decreases of 0.07% and 7.96% from last week's and last year's records.

Annex 1

Comparative Weekly Farmgate, Wholesale and Retail Prices of Palay, Rice and Corn, Philippines

|            | Corngrain, White |      |          |          |                  |       |          |          |               |       |           |          |
|------------|------------------|------|----------|----------|------------------|-------|----------|----------|---------------|-------|-----------|----------|
| Month/Week | Farmgate Prices  |      |          |          | Wholesale Prices |       |          |          | Retail Prices |       |           |          |
|            | 2006             | 2007 | % Change |          | 2006             | 2007  | % Change |          | 2006          | 2007  | % Change  |          |
| (1)        | (2)              | (3)  | (3)/(2)  | (weekly) | (6)              | (7)   | (7)/(6)  | (weekly) | (10)          | (11)  | (11)/(10) | (weekly) |
| Sep Wk 1   | 10.30            | 9.54 | -7.38    | 0.21     | 11.71            | 11.42 | -2.48    | 0.18     | 16.76         | 15.42 | -8.00     | 2.46     |
| Wk 2       | 10.09            | 9.46 | -6.24    | -0.84    | 11.83            | 11.43 | -3.38    | 0.09     | 16.88         | 15.19 | -10.01    | -1.49    |
| Wk 3       | 10.06            | 9.25 | -8.05    | -2.22    | 11.78            | 11.51 | -2.29    | 0.70     | 16.83         | 15.13 | -10.10    | -0.39    |
| Wk 4       | 10.00            | 9.20 | -8.00    | -0.54    | 11.69            | 11.43 | -2.22    | -0.70    | 15.78         | 15.10 | -4.31     | -0.20    |
| Oct Wk 1   | 9.91             | 9.20 | -7.16    | 0.00     | 11.75            | 11.48 | -2.30    | 0.44     | 15.84         | 14.56 | -8.08     | -3.58    |
| Wk 2       | 9.78             | 9.32 | -4.70    | 1.30     | 11.80            | 11.51 | -2.46    | 0.26     | 15.78         | 14.58 | -7.60     | 0.14     |
| Wk 3       | 9.74             | 9.41 | -3.39    | 0.97     | 12.08            | 11.64 | -3.64    | 1.13     | 15.83         | 14.57 | -7.96     | -0.07    |