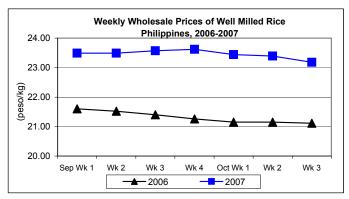

# C. Wholesale and Retail Prices of Well Milled Rice (WMR)

- \* Wholesale and retail prices sustained their downtrend relative to last week's levels. Both levels were higher from last year's records.
  - Wholesale price at P23.18/kg was lower from last week's report but indicated a 9.81% increase from the 2006 price.
  - Retail price settled at P25.58/kg and recorded a 0.62% drop from the previous week's price but a 9.18% gain from last year's record.

|            | Palay (Dry)     |       |          |          | Well Milled Rice (WMR) |       |          |          |               |       |           |          |  |
|------------|-----------------|-------|----------|----------|------------------------|-------|----------|----------|---------------|-------|-----------|----------|--|
| Month/Week | Farmgate Prices |       |          |          | Wholesale Prices       |       |          |          | Retail Prices |       |           |          |  |
|            | 2006            | 2007  | % Change |          | 2006                   | 2007  | % Change |          | 2006          | 2007  | % Change  |          |  |
| (1)        | (2)             | (3)   | (3)/(2)  | (weekly) | (6)                    | (7)   | (7)/(6)  | (weekly) | (10)          | (11)  | (11)/(10) | (weekly) |  |
| Sep Wk 1   | 10.92           | 12.30 | 12.64    | 0.82     | 21.60                  | 23.49 | 8.75     | 0.90     | 23.78         | 25.64 | 7.82      | 1.18     |  |
| Wk 2       | 10.78           | 12.22 | 13.36    | -0.65    | 21.52                  | 23.49 | 9.15     | 0.00     | 23.75         | 25.67 | 8.08      | 0.12     |  |
| Wk 3       | 10.73           | 11.97 | 11.56    | -2.05    | 21.40                  | 23.57 | 10.14    | 0.34     | 23.73         | 25.72 | 8.39      | 0.19     |  |
| Wk 4       | 10.57           | 11.69 | 10.60    | -2.34    | 21.26                  | 23.62 | 11.10    | 0.21     | 23.65         | 25.86 | 9.34      | 0.54     |  |
| Oct Wk 1   | 10.31           | 11.36 | 10.18    | -2.82    | 21.15                  | 23.44 | 10.83    | -0.76    | 23.55         | 25.79 | 9.51      | -0.27    |  |
| Wk 2       | 10.24           | 11.36 | 10.94    | 0.00     | 21.15                  | 23.39 | 10.59    | -0.21    | 23.48         | 25.74 | 9.63      | -0.19    |  |
| Wk 3       | 10.22           | 11.21 | 9.69     | -1.32    | 21.11                  | 23.18 | 9.81     | -0.90    | 23.43         | 25.58 | 9.18      | -0.62    |  |