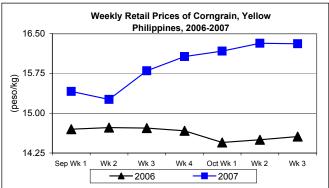

# E. Wholesale and Retail Prices of Corngrain, Yellow

- Wholesale price sustained its uptrend while retail price dropped after a month-long increase.
- Wholesale price was on its third week of increase. Average price at P11.40/kg indicated increments of 0.53% from last week's price and 11.76% from the price a year ago.

At retail, price closed at P16.31/kg which slowed down a bit by 0.06% but gained by 12.02% from last year's P14.56/kg.

|            | Corngrain, Yellow  |      |         |          |                  |       |         |           |               |       |           |          |
|------------|--------------------|------|---------|----------|------------------|-------|---------|-----------|---------------|-------|-----------|----------|
| Month/Week | Farmgate Prices    |      |         |          | Wholesale Prices |       |         |           | Retail Prices |       |           |          |
|            | 2006 2007 % Change |      | 2006    | 2007     | 2007 % Change    |       | 2006    | 2007 % Ch |               | ange  |           |          |
| (1)        | (2)                | (3)  | (3)/(2) | (weekly) | (6)              | (7)   | (7)/(6) | (weekly)  | (10)          | (11)  | (11)/(10) | (weekly) |
| Sep Wk 1   | 8.66               | 9.91 | 14.43   | -0.90    | 10.67            | 11.45 | 7.31    | -0.35     | 14.70         | 15.41 | 4.83      | 0.52     |
| Wk 2       | 8.52               | 9.68 | 13.62   | -2.32    | 10.73            | 11.05 | 2.98    | -3.49     | 14.73         | 15.26 | 3.60      | -0.97    |
| Wk 3       | 8.33               | 9.50 | 14.05   | -1.86    | 10.50            | 11.15 | 6.19    | 0.90      | 14.72         | 15.80 | 7.34      | 3.54     |
| Wk 4       | 8.24               | 9.73 | 18.08   | 2.42     | 10.35            | 11.12 | 7.44    | -0.27     | 14.67         | 16.07 | 9.54      | 1.71     |
| Oct Wk 1   | 8.14               | 9.88 | 21.38   | 1.54     | 10.14            | 11.21 | 10.55   | 0.81      | 14.45         | 16.17 | 11.90     | 0.62     |
| Wk 2       | 8.16               | 9.94 | 21.81   | 0.61     | 10.17            | 11.34 | 11.50   | 1.16      | 14.50         | 16.32 | 12.55     | 0.93     |
| Wk 3       | 8.19               | 9.97 | 21.73   | 0.30     | 10.20            | 11.40 | 11.76   | 0.53      | 14.56         | 16.31 | 12.02     | -0.06    |