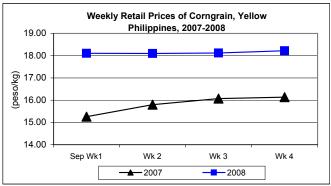

### E. Wholesale and Retail Prices of Corngrain, Yellow

\* At wholesale, price weakened on the 1<sup>st</sup> week then moved up continuously until the close of the month. At retail, price reductions were recorded on the first half of the month while price

gains were noted on the remaining half.

Average wholesale price at P12.35/kg was
 6.01% below August 2008 level but
 9.20% above September 2007 report.

Average retail price at P18.06/kg went down by 3.42% from last month's P18.70/kg but scaled up by 13.30% compared to last year's P15.94/kg.

|            | Corngrain, Yellow |          |                  |          |               |          |
|------------|-------------------|----------|------------------|----------|---------------|----------|
| Month/Week | Farmgate Prices   |          | Wholesale Prices |          | Retail Prices |          |
|            | Price/kg          | % Change | Price/kg         | % Change | Price/kg      | % Change |
| Wk 1       | 10.44             | -0.85    | 12.21            | -0.33    | 18.11         | -0.39    |
| Wk 2       | 10.43             | -0.10    | 12.37            | 1.31     | 18.10         | -0.06    |
| Wk 3       | 10.43             | 0.00     | 12.42            | 0.40     | 18.12         | 0.11     |
| Wk 4       | 10.35             | -0.77    | 12.43            | 0.08     | 18.22         | 0.55     |
| Sep 2008   | 10.45             | -        | 12.35            | -        | 18.06         | -        |
| Sep 2007   | 9.81              | 6.52     | 11.31            | 9.20     | 15.94         | 13.30    |
| Aug 2008   | 10.51             | -0.57    | 13.14            | -6.01    | 18.70         | -3.42    |