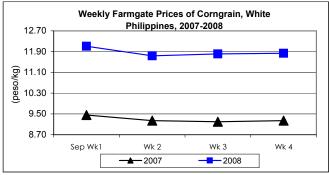

### B. Farmgate Prices of Corngrain, Yellow and White

- \* Price of yellow corngrain recorded declines except on the 3<sup>rd</sup> week. Price of white corngrain, on the other hand, slid on the 2<sup>nd</sup> week but continuously recovered until the close of the month.
  - Average price of yellow corngrain at P10.45/kg was 0.57% lower than last month's price but was 6.52% higher than last year's record.
  - Average price of white corngrain at P12.02/kg recorded mark-ups of 0.42% and 28.97% from prices of August 2008 and September 2007, respectively.