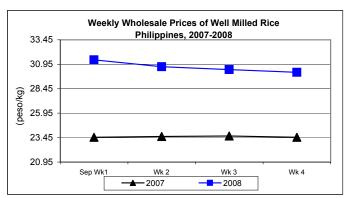

### C. Wholesale and Retail Prices of Well Milled Rice (WMR)

- Prices at both wholesale and retail levels were going down continuously throughout the month.
  - Average wholesale price of P30.66/kg fell by 7.37% from last month's level but rose by 30.30% from last year's price.
  - Average retail price of P34.59/kg dropped by 5.75% compared to last month's price but gained by 34.38% relative to last year's level.