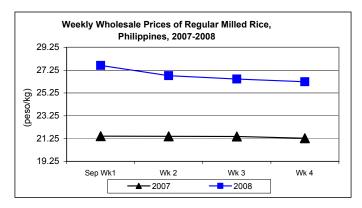

#### D. Wholesale and Retail Prices of Regular Milled Rice (RMR)

- \* Prices at both wholesale and retail levels sustained weekly decreases.
  - At wholesale, average price of P26.82/kg went down by 9.70% from last month's P29.70/kg but moved up by 25.21% from last year's P21.42/kg.
  - At retail, average price of P30.01/kg posted a cut of 8.56% from last month's price but recorded a mark-up of 28.69% over last year's level.

|            | Regular Milled Rice (RMR) |           |               |          |  |  |
|------------|---------------------------|-----------|---------------|----------|--|--|
| Month/Week | Wholesa                   | le Prices | Retail Prices |          |  |  |
|            | Price/kg                  | % Change  | Price/kg      | % Change |  |  |
| Wk 1       | 27.66                     | -2.85     | 30.82         | -2.59    |  |  |
| Wk 2       | 26.77                     | -3.22     | 30.08         | -2.40    |  |  |
| Wk 3       | 26.47                     | -1.12     | 29.74         | -1.13    |  |  |
| Wk 4       | 26.24                     | -0.87     | 29.33         | -1.38    |  |  |
| Sep 2008   | 26.82                     | -         | 30.01         | -        |  |  |
| Sep 2007   | 21.42                     | 25.21     | 23.32         | 28.69    |  |  |
| Aug 2008   | 29.70                     | -9.70     | 32.82         | -8.56    |  |  |