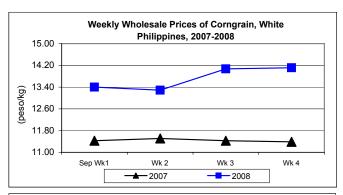

### F. Wholesale and Retail Prices of Corngrain, White

- \* Prices generally moved upward at both levels, however, cuts were posted on the 2<sup>nd</sup> week at wholesale and on the 1<sup>st</sup> week at retail.
  - At wholesale, the average price of P13.72/kg was higher by 8.20% and 19.93% relative to prices of last month and last year, respectively.

At retail, the average price of P17.50/kg was up by 2.16% from last month's P17.13/kg and last year's P14.51/kg.

Annex 1

Comparative Farmgate, Wholesale and Retail Prices of Palay, Rice and Corn, Philippines for the month of September 2008