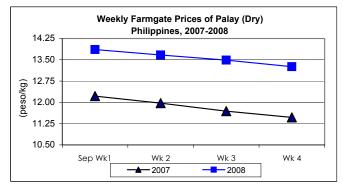

# A. Farmgate Price of Palay

- \* Prices continuously decreased throughout the month.
  - Average price of palay at P13.57/kg registered a decrement of 9.05% from last month's price but posted an increment of 14.03% from last year's quotation.