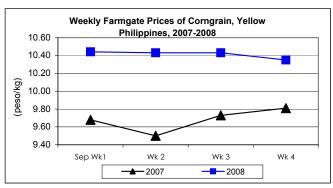

### B. Farmgate Prices of Corngrain, Yellow and White

- \* Price of yellow corngrain recorded declines except on the 3<sup>rd</sup> week. Price of white corngrain, on the other hand, slid on the 2<sup>nd</sup> week but continuously recovered until the close of the month.
  - Average price of yellow corngrain at P10.45/kg was 0.57% lower than last month's price but was 6.52% higher than last year's record.
  - Average price of white corngrain at P12.02/kg recorded mark-ups of 0.42% and 28.97% from prices of August 2008 and September 2007, respectively.