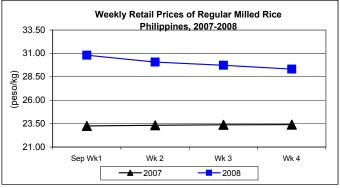

#### D. Wholesale and Retail Prices of Regular Milled Rice (RMR)

- \* Prices at both wholesale and retail levels sustained weekly decreases.
  - At wholesale, average price of P26.82/kg went down by 9.70% from last month's P29.70/kg but moved up by 25.21% from last year's P21.42/kg.
  - At retail, average price of P30.01/kg posted a cut of 8.56% from last month's price but recorded a mark-up of 28.69% over last year's level.

|            | Regular Milled Rice (RMR) |           |               |          |  |  |
|------------|---------------------------|-----------|---------------|----------|--|--|
| Month/Week | Wholesa                   | le Prices | Retail Prices |          |  |  |
|            | Price/kg                  | % Change  | Price/kg      | % Change |  |  |
| Wk 1       | 27.66                     | -2.85     | 30.82         | -2.59    |  |  |
| Wk 2       | 26.77                     | -3.22     | 30.08         | -2.40    |  |  |
| Wk 3       | 26.47                     | -1.12     | 29.74         | -1.13    |  |  |
| Wk 4       | 26.24                     | -0.87     | 29.33         | -1.38    |  |  |
| Sep 2008   | 26.82                     | -         | 30.01         | -        |  |  |
| Sep 2007   | 21.42                     | 25.21     | 23.32         | 28.69    |  |  |
| Aug 2008   | 29.70                     | -9.70     | 32.82         | -8.56    |  |  |