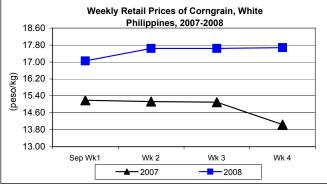

### F. Wholesale and Retail Prices of Corngrain, White

- \* Prices generally moved upward at both levels, however, cuts were posted on the 2<sup>nd</sup> week at wholesale and on the 1<sup>st</sup> week at retail.
  - At wholesale, the average price of P13.72/kg was higher by 8.20% and 19.93% relative to prices of last month and last year, respectively.

At retail, the average price of P17.50/kg was up by 2.16% from last month's P17.13/kg and last year's P14.51/kg.

Annex 1

Comparative Farmgate, Wholesale and Retail Prices of Palay, Rice and Corn, Philippines for the month of September 2008