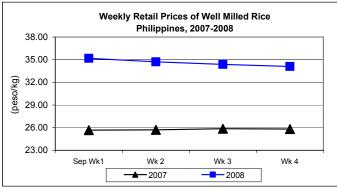

### C. Wholesale and Retail Prices of Well Milled Rice (WMR)

- Prices at both wholesale and retail levels were going down continuously throughout the month.
  - Average wholesale price of P30.66/kg fell by 7.37% from last month's level but rose by 30.30% from last year's price.
  - Average retail price of P34.59/kg dropped by 5.75% compared to last month's price but gained by 34.38% relative to last year's level.

|            | Palay, dry      |          | Well Milled Rice (WMR) |          |               |          |
|------------|-----------------|----------|------------------------|----------|---------------|----------|
| Month/Week | Farmgate Prices |          | Wholesale Prices       |          | Retail Prices |          |
|            | Price/kg        | % Change | Price/kg               | % Change | Price/kg      | % Change |
| Wk 1       | 13.86           | -2.53    | 31.41                  | -1.60    | 35.18         | -1.68    |
| Wk 2       | 13.67           | -1.37    | 30.70                  | -2.26    | 34.71         | -1.34    |
| Wk 3       | 13.49           | -1.32    | 30.40                  | -0.98    | 34.38         | -0.95    |
| Wk 4       | 13.26           | -1.70    | 30.13                  | -0.89    | 34.11         | -0.79    |
| Sep 2008   | 13.57           | -        | 30.66                  | -        | 34.59         | -        |
| Sep 2007   | 11.90           | 14.03    | 23.53                  | 30.30    | 25.74         | 34.38    |
| Aug 2008   | 14.92           | -9.05    | 33.10                  | -7.37    | 36.70         | -5.75    |