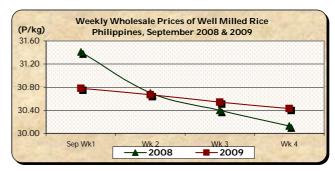

## C. Wholesale and Retail Prices of Well Milled Rice (WMR)

- \* Continuous downtrend of prices was observed at both wholesale and retail levels.
  - The average wholesale price of P30.62/kg indicated **decrements** of 1.83% and 0.13% relative to prices of August 2009 and September 2008, respectively.