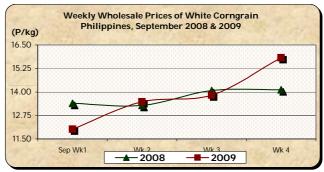

## F. Wholesale and Retail Prices of Corngrain, White

\* Significant price increases were recorded on the 2<sup>nd</sup> and 4<sup>th</sup> weeks of September at both

wholesale and retail levels.

At wholesale, the average price of P15.96/kg registered mark-ups of 5.28% and 16.33% relative to last month's and last year's levels, respectively.

At retail, the average price of P20.44/kg indicated increments of 6.51% from last month's P19.19/kg and 16.80% from last year's P17.50/kg.

Annex 1 Comparative Farmgate, Wholesale and Retail Prices of Palay, Rice and Corn, Philippines for the month of September 2009