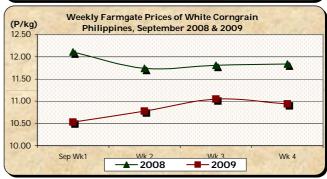

## B. Farmgate Prices of Corngrain, Yellow and White

- \* Decline in prices was recorded by yellow corngrain on the 3<sup>rd</sup> and 4<sup>th</sup> weeks of the month. White corngrain posted price reductions on the 1<sup>st</sup> and 4<sup>th</sup> weeks of the month.
- The average price of yellow corngrain at P8.49/kg **decreased** by 5.56% and 18.76% from last month's and last year's prices, respectively.
- The average price of white corngrain at P10.74/kg was **down** by 2.89% from last month's P11.06/kg and by 10.65% from last year's P12.02/kg.