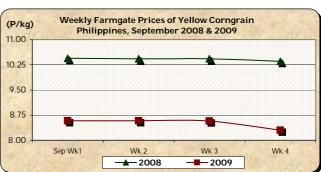

## B. Farmgate Prices of Corngrain, Yellow and White

- \* Decline in prices was recorded by yellow corngrain on the 3<sup>rd</sup> and 4<sup>th</sup> weeks of the month. White corngrain posted price reductions on the 1<sup>st</sup> and 4<sup>th</sup> weeks of the month.
- The average price of yellow corngrain at P8.49/kg **decreased** by 5.56% and 18.76% from last month's and last year's prices, respectively.
- The average price of white corngrain at P10.74/kg was **down** by 2.89% from last month's P11.06/kg and by 10.65% from last year's P12.02/kg.