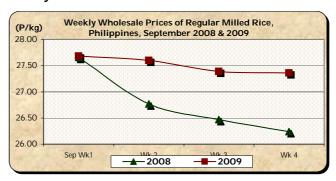

## D. Wholesale and Retail Prices of Regular Milled Rice (RMR)

- \* Both wholesale and retail prices sustained weekly cuts.
  - At wholesale, the average price of P27.51/kg was down by 2.17% from last month's P28.12/kg but was up by 2.57% from last year's P26.82/kg.

|            | Regular Milled Rice (RMR) |           |               |          |  |  |
|------------|---------------------------|-----------|---------------|----------|--|--|
| Month/Week | Wholesa                   | le Prices | Retail Prices |          |  |  |
|            | Price/kg                  | % Change  | Price/kg      | % Change |  |  |
| Wk 1       | 27.68                     | -0.36     | 30.54         | -0.20    |  |  |
| Wk 2       | 27.60                     | -0.29     | 30.36         | -0.59    |  |  |
| Wk 3R      | 27.39                     | -0.76     | 30.30         | -0.20    |  |  |
| Wk 4P      | 27.36                     | -0.11     | 30.14         | -0.53    |  |  |
| Sep 2009P  | 27.51                     | -         | 30.33         | -        |  |  |
| Sep 2008   | 26.82                     | 2.57      | 30.01         | 1.07     |  |  |
| Aug 2009R  | 28.12                     | -2.17     | 30.75         | -1.37    |  |  |