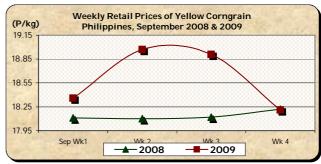

## E. Wholesale and Retail Prices of Corngrain, Yellow

\* At wholesale, downward movement of prices was noted at the onset and close of the month while price gains were reflected on midmonth. At retail, upward price movement

was registered on the 2<sup>nd</sup> week while price cuts were indicated on other weeks.

The average wholesale price of P12.25/kg softened by 3.92% and 0.81% compared to prices of August 2009 and September 2008, respectively.

The average retail price of P18.63/kg was 0.96% lower than last month's level but was 3.16% higher than last year's report.