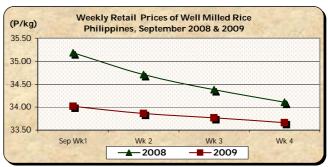

## C. Wholesale and Retail Prices of Well Milled Rice (WMR)

- \* Continuous downtrend of prices was observed at both wholesale and retail levels.
  - The average wholesale price of P30.62/kg indicated **decrements** of 1.83% and 0.13% relative to prices of August 2009 and September 2008, respectively.

The average retail price of P33.83/kg posted reductions of 1.23% from last month's price and 2.20% from last year's quotation.

|            | Palay, dry      |          | Well Milled Rice (WMR) |          |               |          |
|------------|-----------------|----------|------------------------|----------|---------------|----------|
| Month/Week | Farmgate Prices |          | Wholesale Prices       |          | Retail Prices |          |
|            | Price/kg        | % Change | Price/kg               | % Change | Price/kg      | % Change |
| Wk 1       | 14.35           | -1.03    | 30.78                  | -0.58    | 34.02         | -0.18    |
| Wk 2       | 14.27           | -0.56    | 30.67                  | -0.36    | 33.86         | -0.47    |
| Wk 3R      | 14.10           | -1.19    | 30.54                  | -0.42    | 33.77         | -0.27    |
| Wk 4P      | 13.99           | -0.78    | 30.43                  | -0.36    | 33.66         | -0.33    |
| Sep 2009P  | 14.15           | -        | 30.62                  | -        | 33.83         | -        |
| Sep 2008   | 13.57           | 4.27     | 30.66                  | -0.13    | 34.59         | -2.20    |
| Aug 2009R  | 14.71           | -3.81    | 31.19                  | -1.83    | 34.25         | -1.23    |