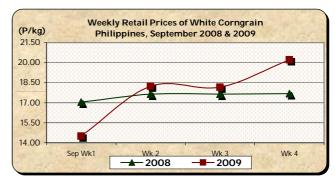

## F. Wholesale and Retail Prices of Corngrain, White

\* Significant price increases were recorded on the 2<sup>nd</sup> and 4<sup>th</sup> weeks of September at both

wholesale and retail levels.

At wholesale, the average price of P15.96/kg registered mark-ups of 5.28% and 16.33% relative to last month's and last year's levels, respectively.

At retail, the average price of P20.44/kg indicated increments of 6.51% from last month's P19.19/kg and 16.80% from last year's P17.50/kg.

Annex 1 Comparative Farmgate, Wholesale and Retail Prices of Palay, Rice and Corn, Philippines for the month of September 2009