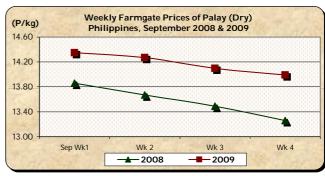

# A. Farmgate Price of Palay

- \* Price reductions were continuously recorded throughout the month.
- The monthly average price of P14.15/kg **slid** by 3.81% relative to last month's price but **gained** by 4.27% compared to last year's level.