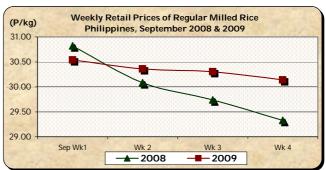

## D. Wholesale and Retail Prices of Regular Milled Rice (RMR)

- \* Both wholesale and retail prices sustained weekly cuts.
  - At wholesale, the average price of P27.51/kg was down by 2.17% from last month's P28.12/kg but was up by 2.57% from last year's P26.82/kg.

At retail, the average price of P30.33/kg was 1.37% below last month's price but was 1.07% above last year's level.

|            | Regular Milled Rice (RMR) |           |               |          |  |  |
|------------|---------------------------|-----------|---------------|----------|--|--|
| Month/Week | Wholesa                   | le Prices | Retail Prices |          |  |  |
|            | Price/kg                  | % Change  | Price/kg      | % Change |  |  |
| Wk 1       | 27.68                     | -0.36     | 30.54         | -0.20    |  |  |
| Wk 2       | 27.60                     | -0.29     | 30.36         | -0.59    |  |  |
| Wk 3R      | 27.39                     | -0.76     | 30.30         | -0.20    |  |  |
| Wk 4P      | 27.36                     | -0.11     | 30.14         | -0.53    |  |  |
| Sep 2009P  | 27.51                     | -         | 30.33         | -        |  |  |
| Sep 2008   | 26.82                     | 2.57      | 30.01         | 1.07     |  |  |
| Aug 2009R  | 28.12                     | -2.17     | 30.75         | -1.37    |  |  |