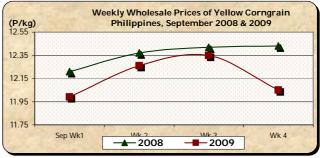

## E. Wholesale and Retail Prices of Corngrain, Yellow

\* At wholesale, downward movement of prices was noted at the onset and close of the month while price gains were reflected on midmonth. At retail, upward price movement

was registered on the 2<sup>nd</sup> week while price cuts were indicated on other weeks.

The average wholesale price of P12.25/kg softened by 3.92% and 0.81% compared to prices of August 2009 and September 2008, respectively.

|            | Corngrain, Yellow |          |                  |          |               |          |
|------------|-------------------|----------|------------------|----------|---------------|----------|
| Month/Week | Farmgate Prices   |          | Wholesale Prices |          | Retail Prices |          |
|            | Price/kg          | % Change | Price/kg         | % Change | Price/kg      | % Change |
| Wk 1       | 8.58              | 0.94     | 11.99            | -1.64    | 18.36         | -0.38    |
| Wk 2       | 8.58              | 0.00     | 12.26            | 2.25     | 18.97         | 3.32     |
| Wk 3R      | 8.57              | -0.12    | 12.35            | 0.73     | 18.91         | -0.32    |
| Wk 4P      | 8.30              | -3.15    | 12.05            | -2.43    | 18.21         | -3.70    |
| Sep 2009P  | 8.49              | -        | 12.25            | -        | 18.63         | -        |
| Sep 2008   | 10.45             | -18.76   | 12.35            | -0.81    | 18.06         | 3.16     |
| Aug 2009R  | 8.99              | -5.56    | 12.75            | -3.92    | 18.81         | -0.96    |