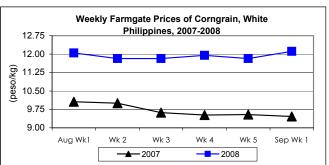

#### B. Farmgate Prices of Corngrain, Yellow and White

- \* Prices of yellow corngrain and white corngrain showed opposite trends. Yellow corngrain dropped while price of white corngrain recovered from last week's cut.
  - Average price of yellow corngrain at P10.44/kg decreased by 0.85% from last week's quotation but increased by 7.85% from last year's level.
  - Average price of white corngrain at P12.11/kg rose by 2.45% and 28.01% from prices of last week and last year, respectively.

| Month/Week | Corngrain, White |       |         |          |                  |       |         |          |               |       |           |          |  |
|------------|------------------|-------|---------|----------|------------------|-------|---------|----------|---------------|-------|-----------|----------|--|
|            | Farmgate Prices  |       |         |          | Wholesale Prices |       |         |          | Retail Prices |       |           |          |  |
|            | 2007             | 2008  | % Ch    | nange    | 2007             | 2008  | % Ch    | nange    | 2007          | 2008  | % Ch      | ange     |  |
| (1)        | (2)              | (3)   | (3)/(2) | (weekly) | (6)              | (7)   | (7)/(6) | (weekly) | (10)          | (11)  | (11)/(10) | (weekly) |  |
| Aug Wk1    | 10.06            | 12.05 | 19.78   | 1.95     | 11.74            | 12.53 | 6.73    | 1.21     | 15.71         | 17.07 | 8.66      | 0.29     |  |
| Wk 2       | 10.00            | 11.82 | 18.20   | -1.91    | 11.52            | 12.26 | 6.42    | -2.15    | 15.29         | 17.07 | 11.64     | 0.00     |  |
| Wk 3       | 9.62             | 11.82 | 22.87   | 0.00     | 11.57            | 12.86 | 11.15   | 4.89     | 15.14         | 17.21 | 13.67     | 0.82     |  |
| Wk 4       | 9.52             | 11.95 | 25.53   | 1.10     | 11.40            | 12.88 | 12.98   | 0.16     | 15.05         | 17.09 | 13.55     | -0.70    |  |
| Wk 5       | 9.54             | 11.82 | 23.90   | -1.09    | 11.42            | 12.86 | 12.61   | -0.16    | 15.42         | 17.21 | 11.61     | 0.70     |  |
| Sep Wk1    | 9.46             | 12.11 | 28.01   | 2.45     | 11.43            | 13.40 | 17.24   | 4.20     | 15.19         | 17.05 | 12.24     | -0.93    |  |