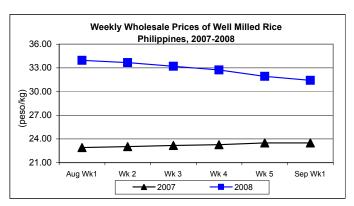

# C. Wholesale and Retail Prices of Well Milled Rice (WMR)

- Both wholesale and retail prices continued to move downward.
- Wholesale price at P31.41/kg was lower by 1.60% from last week's report but was higher by 33.72% compared to 2007 price.
- Retail price at P35.18/kg slid by 1.68% from last week's price but gained by 37.05% from last year's level.

| Month/Week | Palay (Dry)     |       |          |          | Well Milled Rice (WMR) |       |          |          |               |       |           |          |  |
|------------|-----------------|-------|----------|----------|------------------------|-------|----------|----------|---------------|-------|-----------|----------|--|
|            | Farmgate Prices |       |          |          | Wholesale Prices       |       |          |          | Retail Prices |       |           |          |  |
|            | 2007            | 2008  | % Change |          | 2007                   | 2008  | % Change |          | 2007          | 2008  | % Change  |          |  |
| (1)        | (2)             | (3)   | (3)/(2)  | (weekly) | (6)                    | (7)   | (7)/(6)  | (weekly) | (10)          | (11)  | (11)/(10) | (weekly) |  |
| Aug Wk1    | 12.20           | 15.85 | 29.92    | -1.43    | 22.90                  | 33.96 | 48.30    | -1.19    | 24.90         | 37.55 | 50.80     | -1.03    |  |
| Wk 2       | 12.15           | 15.53 | 27.82    | -2.02    | 23.02                  | 33.67 | 46.26    | -0.85    | 25.00         | 37.12 | 48.48     | -1.15    |  |
| Wk3        | 12.17           | 15.01 | 23.34    | -3.35    | 23.16                  | 33.21 | 43.39    | -1.37    | 25.10         | 36.75 | 46.41     | -1.00    |  |
| Wk 4       | 12.20           | 14.67 | 20.25    | -2.27    | 23.28                  | 32.74 | 40.64    | -1.42    | 25.34         | 36.29 | 43.21     | -1.25    |  |
| Wk 5       | 12.30           | 14.22 | 15.61    | -3.07    | 23.49                  | 31.92 | 35.89    | -2.50    | 25.64         | 35.78 | 39.55     | -1.41    |  |
| Sep Wk1    | 12.22           | 13.86 | 13.42    | -2.53    | 23.49                  | 31.41 | 33.72    | -1.60    | 25.67         | 35.18 | 37.05     | -1.68    |  |