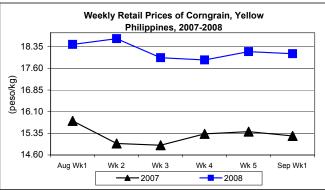

#### E. Wholesale and Retail Prices of Corngrain, Yellow

- \* Prices weakened at both wholesale and retail levels.
- At wholesale, average price of P12.21/kg went down by 0.33% from last week's P12.25/kg but moved up by 10.50% from last year's P11.05/kg.

 At retail, average price of P18.11/kg posted a cut of 0.39% over last week's price but registered a mark-up of 18.68% relative to

2007 quotation.