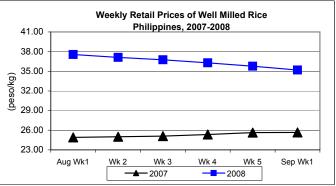

# C. Wholesale and Retail Prices of Well Milled Rice (WMR)

- Both wholesale and retail prices continued to move downward.
- Wholesale price at P31.41/kg was lower by 1.60% from last week's report but was higher by 33.72% compared to 2007 price.
- Retail price at P35.18/kg slid by 1.68% from last week's price but gained by 37.05% from last year's level.