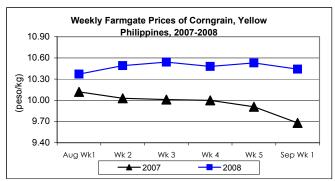

#### B. Farmgate Prices of Corngrain, Yellow and White

- \* Prices of yellow corngrain and white corngrain showed opposite trends. Yellow corngrain dropped while price of white corngrain recovered from last week's cut.
  - Average price of yellow corngrain at P10.44/kg decreased by 0.85% from last week's quotation but increased by 7.85% from last year's level.
  - Average price of white corngrain at P12.11/kg rose by 2.45% and 28.01% from prices of last week and last year, respectively.

|            | Corngrain, Yellow |       |          |          |                  |       |          |          |               |       |           |          |
|------------|-------------------|-------|----------|----------|------------------|-------|----------|----------|---------------|-------|-----------|----------|
| Month/Week | Farmgate Prices   |       |          |          | Wholesale Prices |       |          |          | Retail Prices |       |           |          |
|            | 2007              | 2008  | % Change |          | 2007             | 2008  | % Change |          | 2007          | 2008  | % Change  |          |
| (1)        | (2)               | (3)   | (3)/(2)  | (weekly) | (6)              | (7)   | (7)/(6)  | (weekly) | (10)          | (11)  | (11)/(10) | (weekly) |
| Aug Wk1    | 10.12             | 10.37 | 2.47     | -1.05    | 11.41            | 13.12 | 14.99    | -0.08    | 15.78         | 18.43 | 16.79     | 0.33     |
| Wk 2       | 10.03             | 10.49 | 4.59     | 1.16     | 11.43            | 13.07 | 14.35    | -0.38    | 15.00         | 18.63 | 24.20     | 1.09     |
| Wk 3       | 10.01             | 10.54 | 5.29     | 0.48     | 11.55            | 13.18 | 14.11    | 0.84     | 14.94         | 17.97 | 20.28     | -3.54    |
| Wk 4       | 10.00             | 10.48 | 4.80     | -0.57    | 11.49            | 13.12 | 14.19    | -0.46    | 15.33         | 17.89 | 16.70     | -0.45    |
| Wk 5       | 9.91              | 10.53 | 6.26     | 0.48     | 11.45            | 12.25 | 6.99     | -6.63    | 15.41         | 18.18 | 17.98     | 1.62     |
| Sep Wk1    | 9.68              | 10.44 | 7.85     | -0.85    | 11.05            | 12.21 | 10.50    | -0.33    | 15.26         | 18.11 | 18.68     | -0.39    |