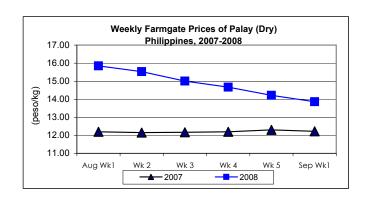

# A. Farmgate Price of Palay

- \* Downward movement in prices was sustained.
  - Average price at P13.86/kg was down by 2.53% from last week's price but was still up by 13.42% compared to price of last year

| Month/Week | Palay (Dry)     |       |          |          | Well Milled Rice (WMR) |       |          |          |               |       |           |          |  |
|------------|-----------------|-------|----------|----------|------------------------|-------|----------|----------|---------------|-------|-----------|----------|--|
|            | Farmgate Prices |       |          |          | Wholesale Prices       |       |          |          | Retail Prices |       |           |          |  |
|            | 2007            | 2008  | % Change |          | 2007                   | 2008  | % Change |          | 2007          | 2008  | % Change  |          |  |
| (1)        | (2)             | (3)   | (3)/(2)  | (weekly) | (6)                    | (7)   | (7)/(6)  | (weekly) | (10)          | (11)  | (11)/(10) | (weekly) |  |
| Aug Wk1    | 12.20           | 15.85 | 29.92    | -1.43    | 22.90                  | 33.96 | 48.30    | -1.19    | 24.90         | 37.55 | 50.80     | -1.03    |  |
| Wk 2       | 12.15           | 15.53 | 27.82    | -2.02    | 23.02                  | 33.67 | 46.26    | -0.85    | 25.00         | 37.12 | 48.48     | -1.15    |  |
| Wk3        | 12.17           | 15.01 | 23.34    | -3.35    | 23.16                  | 33.21 | 43.39    | -1.37    | 25.10         | 36.75 | 46.41     | -1.00    |  |
| Wk 4       | 12.20           | 14.67 | 20.25    | -2.27    | 23.28                  | 32.74 | 40.64    | -1.42    | 25.34         | 36.29 | 43.21     | -1.25    |  |
| Wk 5       | 12.30           | 14.22 | 15.61    | -3.07    | 23.49                  | 31.92 | 35.89    | -2.50    | 25.64         | 35.78 | 39.55     | -1.41    |  |
| Sep Wk1    | 12.22           | 13.86 | 13.42    | -2.53    | 23.49                  | 31.41 | 33.72    | -1.60    | 25.67         | 35.18 | 37.05     | -1.68    |  |