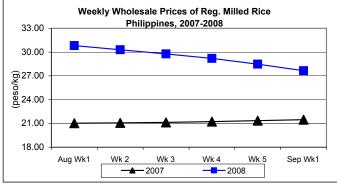

# D. Wholesale and Retail Prices of Regular Milled Rice (RMR)

♣ Prices at both wholesale and retail levels sustained the previous week's downtrends.
Compared to last week's decreases, rate at wholesale was faster but rate at retail was slower.
Weekly Wholesale Prices of Reg. Milled Rice

 Average wholesale price at P27.66/kg was 2.85% below last week's level but 28.83% above last year's report.

 Average retail price at P30.82/kg posted a decrement of 2.59% from last week's price but registered an increment of 32.56% compared to last year's record.