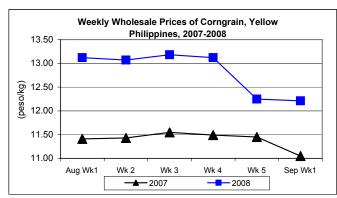

#### E. Wholesale and Retail Prices of Corngrain, Yellow

- \* Prices weakened at both wholesale and retail levels.
- At wholesale, average price of P12.21/kg went down by 0.33% from last week's P12.25/kg but moved up by 10.50% from last year's P11.05/kg.

 At retail, average price of P18.11/kg posted a cut of 0.39% over last week's price but registered a mark-up of 18.68% relative to

2007 quotation.