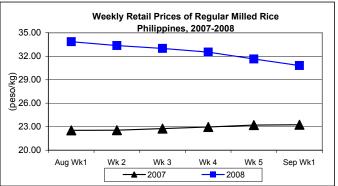

# D. Wholesale and Retail Prices of Regular Milled Rice (RMR)

♣ Prices at both wholesale and retail levels sustained the previous week's downtrends.
Compared to last week's decreases, rate at wholesale was faster but rate at retail was slower.
Weekly Wholesale Prices of Reg. Milled Rice

 Average wholesale price at P27.66/kg was 2.85% below last week's level but 28.83% above last year's report.

 Average retail price at P30.82/kg posted a decrement of 2.59% from last week's price but registered an increment of 32.56% compared to last year's record.