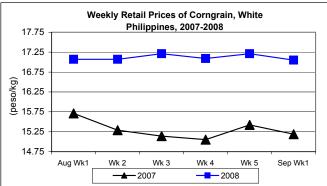

#### F. Wholesale and Retail Prices of Corngrain, White

- \* Price at wholesale went up while price at retail dropped.
- Average wholesale price at P13.40/kg increased by 4.20% from last week's price and 17.24% from last year's level.

Average retail price at P17.05/kg was 0.93% lower than last week's record but 12.24% higher than last year's price.

Annex 1

Comparative Weekly Farmgate, Wholesale and Retail Prices of Palay, Rice and Corn, Philippines