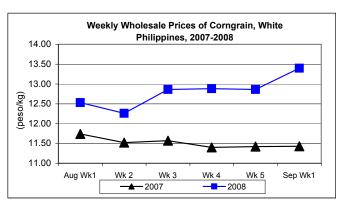

#### F. Wholesale and Retail Prices of Corngrain, White

- \* Price at wholesale went up while price at retail dropped.
- Average wholesale price at P13.40/kg increased by 4.20% from last week's price and 17.24% from last year's level.