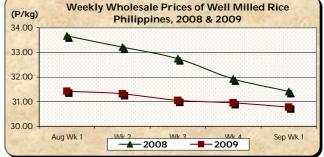

- C. Wholesale and Retail Prices of Well Milled Rice (WMR)
  - Price reductions were continuously recorded at both wholesale and retail levels.
  - The average wholesale price of P30.78/kg slid by 0.58% from last week's level and by 2.01% relative to 2008 report.

 The average retail price of P34.02/kg dropped by 0.18% and 3.30% from last week's and last year's prices, respectively.

D. Wholesale and Retail Prices of Regular Milled Rice (RMR)

- Both wholesale and retail prices sustained downward movements.
- At wholesale, the average price of P27.68/kg was 0.36% below last week's P27.78/kg but was 0.07% above last year's P27.66/kg.
- At retail, the average price of P30.54/kg indicated reductions of 0.20% from last week's level and by 0.91% from that of last year.

## Comparative Weekly Farmgate, Wholesale and Retail Prices of Palay, Rice and Corn, Philippines

| Month/Week | Palay (Dry)     |       |          |          | Well Milled Rice (WMR) |         |           |          |               |       |           |          |  |
|------------|-----------------|-------|----------|----------|------------------------|---------|-----------|----------|---------------|-------|-----------|----------|--|
|            | Farmgate Prices |       |          |          |                        | Wholesa | ale Price | S        | Retail Prices |       |           |          |  |
|            | 2008            | 2009  | % Change |          | 2008                   | 2009    | % Change  |          | 2008          | 2009  | % Change  |          |  |
| (1)        | (2)             | (3)   | (3)/(2)  | (weekly) | (6)                    | (7)     | (7)/(6)   | (weekly) | (10)          | (11)  | (11)/(10) | (weekly) |  |
| Aug Wk 1   | 15.53           | 14.99 | -3.48    | -0.79    | 33.67                  | 31.42   | -6.68     | -0.29    | 37.12         | 34.38 | -7.38     | -0.09    |  |
| Wk 2       | 15.01           | 14.78 | -1.53    | -1.40    | 33.21                  | 31.32   | -5.69     | -0.32    | 36.75         | 34.35 | -6.53     | -0.09    |  |
| Wk 3       | 14.67           | 14.61 | -0.41    | -1.15    | 32.74                  | 31.05   | -5.16     | -0.86    | 36.29         | 34.18 | -5.81     | -0.49    |  |
| Wk 4R      | 14.22           | 14.50 | 1.97     | -0.75    | 31.92                  | 30.96   | -3.01     | -0.29    | 35.78         | 34.08 | -4.75     | -0.29    |  |
| Sep Wk 1P  | 13.86           | 14.35 | 3.54     | -1.03    | 31.41                  | 30.78   | -2.01     | -0.58    | 35.18         | 34.02 | -3.30     | -0.18    |  |