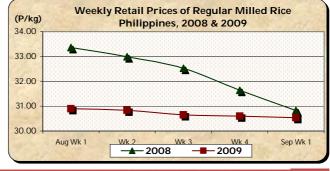

 The average retail price of P34.02/kg dropped by 0.18% and 3.30% from last week's and last year's prices, respectively.

D. Wholesale and Retail Prices of Regular Milled Rice (RMR)

- Both wholesale and retail prices sustained downward movements.
- At wholesale, the average price of P27.68/kg was 0.36% below last week's P27.78/kg but was 0.07% above last year's P27.66/kg.
- At retail, the average price of P30.54/kg indicated reductions of 0.20% from last week's level and by 0.91% from that of last year.