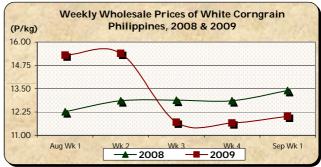

## F. Wholesale and Retail Prices of Corngrain, White

- \* Price at wholesale increased but that at retail continued to decrease.
- At wholesale, the average price of P12.02/kg recorded an increment of 3.09% from last week's quotation but posted a 10.30% decrement relative to that of last year.
- At retail, the average price of P14.50/kg softened by 2.09% from last week's level and by 14.96% from last year's report.

| Month/Week | Corngrain, White |       |          |          |       |        |           |          |               |       |           |          |  |
|------------|------------------|-------|----------|----------|-------|--------|-----------|----------|---------------|-------|-----------|----------|--|
|            | Farmgate Prices  |       |          |          | ,     | Wholes | ale Price | s        | Retail Prices |       |           |          |  |
|            | 2008             | 2009  | % Change |          | 2008  | 2009   | % Change  |          | 2008          | 2009  | % Change  |          |  |
| (1)        | (2)              | (3)   | (3)/(2)  | (weekly) | (6)   | (7)    | (7)/(6)   | (weekly) | (10)          | (11)  | (11)/(10) | (weekly) |  |
| Aug Wk 1   | 11.82            | 11.29 | -4.48    | -3.17    | 12.26 | 15.30  | 24.80     | -2.67    | 17.07         | 19.20 | 12.48     | -1.54    |  |
| Wk 2       | 11.82            | 11.07 | -6.35    | -1.95    | 12.86 | 15.39  | 19.67     | 0.59     | 17.21         | 19.25 | 11.85     | 0.26     |  |
| Wk 3       | 11.95            | 10.78 | -9.79    | -2.62    | 12.88 | 11.70  | -9.16     | -23.98   | 17.09         | 15.06 | -11.88    | -21.77   |  |
| Wk 4R      | 11.82            | 10.73 | -9.22    | -0.46    | 12.86 | 11.66  | -9.33     | -0.34    | 17.21         | 14.81 | -13.95    | -1.66    |  |
| Sep Wk 1P  | 12.11            | 10.53 | -13.05   | -1.86    | 13.40 | 12.02  | -10.30    | 3.09     | 17.05         | 14.50 | -14.96    | -2.09    |  |