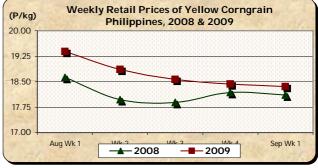

Ben-Lor Bldg., 1184 Quezon Ave., Quezon City • http://www.bas.gov.ph

- E. Wholesale and Retail Prices of Corngrain, Yellow \* Prices at both wholesale and retail levels
  - continuously moved downward but at rates slower than last week's movements.
  - The average wholesale price of P11.99/kg fell by 1.64% and 1.80% from prices of last week and 2008, respectively.
  - The average retail price of P18.36/kg reflected a 0.38% cut from last week's P18.43/kg but posted a 1.38% gain relative to P18.11/kg posted in same period last year.

| Month/Week | Corngrain, Yellow |      |          |          |       |         |           |          |               |       |           |          |  |
|------------|-------------------|------|----------|----------|-------|---------|-----------|----------|---------------|-------|-----------|----------|--|
|            | Farmgate Prices   |      |          |          | ,     | Wholesa | ale Price | s        | Retail Prices |       |           |          |  |
|            | 2008              | 2009 | % Change |          | 2008  | 2009    | % Change  |          | 2008          | 2009  | % Change  |          |  |
| (1)        | (2)               | (3)  | (3)/(2)  | (weekly) | (6)   | (7)     | (7)/(6)   | (weekly) | (10)          | (11)  | (11)/(10) | (weekly) |  |
| Aug Wk 1   | 10.49             | 9.81 | -6.48    | -0.30    | 13.07 | 13.31   | 1.84      | -0.08    | 18.63         | 19.39 | 4.08      | -0.46    |  |
| Wk 2       | 10.54             | 9.23 | -12.43   | -5.91    | 13.18 | 13.03   | -1.14     | -2.10    | 17.97         | 18.86 | 4.95      | -2.73    |  |
| Wk 3       | 10.48             | 8.65 | -17.46   | -6.28    | 13.12 | 12.46   | -5.03     | -4.37    | 17.89         | 18.57 | 3.80      | -1.54    |  |
| Wk 4R      | 10.53             | 8.50 | -19.28   | -1.73    | 12.25 | 12.19   | -0.49     | -2.17    | 18.18         | 18.43 | 1.38      | -0.75    |  |
| Sep Wk 1P  | 10.44             | 8.58 | -17.82   | 0.94     | 12.21 | 11.99   | -1.80     | -1.64    | 18.11         | 18.36 | 1.38      | -0.38    |  |