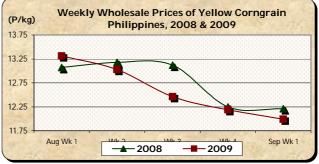

- B. Farmgate Prices of Corngrain, Yellow and White
- Yellow corngrain price slightly recovered from continuous drops but that of white corngrain sustained weekly decreases.
- Yellow corngrain price at P8.58/kg registered a 0.94% mark-up from last week's P8.50/kg but indicated a 17.82% cut relative to previous year's P10.44/kg.
- White corngrain price at P10.53/kg was down by 1.86% and 13.05% compared to prices of last week and same period last year, respectively.