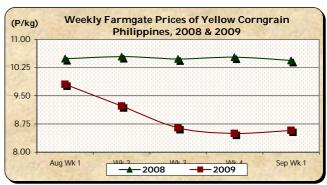

- B. Farmgate Prices of Corngrain, Yellow and White
- Yellow corngrain price slightly recovered from continuous drops but that of white corngrain sustained weekly decreases.
- Yellow corngrain price at P8.58/kg registered a 0.94% mark-up from last week's P8.50/kg but indicated a 17.82% cut relative to previous year's P10.44/kg.
- White corngrain price at P10.53/kg was down by 1.86% and 13.05% compared to prices of last week and same period last year, respectively.

| Month/Week | Corngrain, Yellow |      |          |          |       |         |           |          |               |       |           |          |  |
|------------|-------------------|------|----------|----------|-------|---------|-----------|----------|---------------|-------|-----------|----------|--|
|            | Farmgate Prices   |      |          |          | ,     | Wholesa | ale Price | s        | Retail Prices |       |           |          |  |
|            | 2008              | 2009 | % Change |          | 2008  | 2009    | % Change  |          | 2008          | 2009  | % Change  |          |  |
| (1)        | (2)               | (3)  | (3)/(2)  | (weekly) | (6)   | (7)     | (7)/(6)   | (weekly) | (10)          | (11)  | (11)/(10) | (weekly) |  |
| Aug Wk 1   | 10.49             | 9.81 | -6.48    | -0.30    | 13.07 | 13.31   | 1.84      | -0.08    | 18.63         | 19.39 | 4.08      | -0.46    |  |
| Wk 2       | 10.54             | 9.23 | -12.43   | -5.91    | 13.18 | 13.03   | -1.14     | -2.10    | 17.97         | 18.86 | 4.95      | -2.73    |  |
| Wk 3       | 10.48             | 8.65 | -17.46   | -6.28    | 13.12 | 12.46   | -5.03     | -4.37    | 17.89         | 18.57 | 3.80      | -1.54    |  |
| Wk 4R      | 10.53             | 8.50 | -19.28   | -1.73    | 12.25 | 12.19   | -0.49     | -2.17    | 18.18         | 18.43 | 1.38      | -0.75    |  |
| Sep Wk 1P  | 10.44             | 8.58 | -17.82   | 0.94     | 12.21 | 11.99   | -1.80     | -1.64    | 18.11         | 18.36 | 1.38      | -0.38    |  |