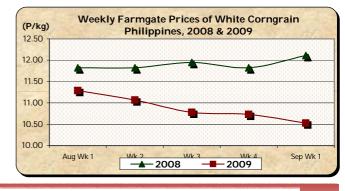

- B. Farmgate Prices of Corngrain, Yellow and White
- Yellow corngrain price slightly recovered from continuous drops but that of white corngrain sustained weekly decreases.
- Yellow corngrain price at P8.58/kg registered a 0.94% mark-up from last week's P8.50/kg but indicated a 17.82% cut relative to previous year's P10.44/kg.
- White corngrain price at P10.53/kg was down by 1.86% and 13.05% compared to prices of last week and same period last year, respectively.

| Month/Week | Corngrain, White |       |          |          |       |        |           |          |               |       |           |          |  |
|------------|------------------|-------|----------|----------|-------|--------|-----------|----------|---------------|-------|-----------|----------|--|
|            | Farmgate Prices  |       |          |          | ,     | Wholes | ale Price | s        | Retail Prices |       |           |          |  |
|            | 2008             | 2009  | % Change |          | 2008  | 2009   | % Change  |          | 2008          | 2009  | % Change  |          |  |
| (1)        | (2)              | (3)   | (3)/(2)  | (weekly) | (6)   | (7)    | (7)/(6)   | (weekly) | (10)          | (11)  | (11)/(10) | (weekly) |  |
| Aug Wk 1   | 11.82            | 11.29 | -4.48    | -3.17    | 12.26 | 15.30  | 24.80     | -2.67    | 17.07         | 19.20 | 12.48     | -1.54    |  |
| Wk 2       | 11.82            | 11.07 | -6.35    | -1.95    | 12.86 | 15.39  | 19.67     | 0.59     | 17.21         | 19.25 | 11.85     | 0.26     |  |
| Wk 3       | 11.95            | 10.78 | -9.79    | -2.62    | 12.88 | 11.70  | -9.16     | -23.98   | 17.09         | 15.06 | -11.88    | -21.77   |  |
| Wk 4R      | 11.82            | 10.73 | -9.22    | -0.46    | 12.86 | 11.66  | -9.33     | -0.34    | 17.21         | 14.81 | -13.95    | -1.66    |  |
| Sep Wk 1P  | 12.11            | 10.53 | -13.05   | -1.86    | 13.40 | 12.02  | -10.30    | 3.09     | 17.05         | 14.50 | -14.96    | -2.09    |  |