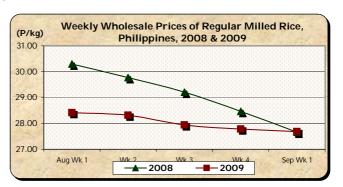

 The average retail price of P34.02/kg dropped by 0.18% and 3.30% from last week's and last year's prices, respectively.

D. Wholesale and Retail Prices of Regular Milled Rice (RMR)

- Both wholesale and retail prices sustained downward movements.
- At wholesale, the average price of P27.68/kg was 0.36% below last week's P27.78/kg but was 0.07% above last year's P27.66/kg.
- At retail, the average price of P30.54/kg indicated reductions of 0.20% from last week's level and by 0.91% from that of last year.