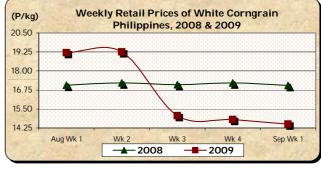

## F. Wholesale and Retail Prices of Corngrain, White

- \* Price at wholesale increased but that at retail continued to decrease.
- At wholesale, the average price of P12.02/kg recorded an increment of 3.09% from last week's quotation but posted a 10.30% decrement relative to that of last year.
- At retail, the average price of P14.50/kg softened by 2.09% from last week's level and by 14.96% from last year's report.

| Month/Week | Corngrain, White |       |          |          |       |        |           |          |               |       |           |          |  |
|------------|------------------|-------|----------|----------|-------|--------|-----------|----------|---------------|-------|-----------|----------|--|
|            | Farmgate Prices  |       |          |          | ,     | Wholes | ale Price | s        | Retail Prices |       |           |          |  |
|            | 2008             | 2009  | % Change |          | 2008  | 2009   | % Change  |          | 2008          | 2009  | % Change  |          |  |
| (1)        | (2)              | (3)   | (3)/(2)  | (weekly) | (6)   | (7)    | (7)/(6)   | (weekly) | (10)          | (11)  | (11)/(10) | (weekly) |  |
| Aug Wk 1   | 11.82            | 11.29 | -4.48    | -3.17    | 12.26 | 15.30  | 24.80     | -2.67    | 17.07         | 19.20 | 12.48     | -1.54    |  |
| Wk 2       | 11.82            | 11.07 | -6.35    | -1.95    | 12.86 | 15.39  | 19.67     | 0.59     | 17.21         | 19.25 | 11.85     | 0.26     |  |
| Wk 3       | 11.95            | 10.78 | -9.79    | -2.62    | 12.88 | 11.70  | -9.16     | -23.98   | 17.09         | 15.06 | -11.88    | -21.77   |  |
| Wk 4R      | 11.82            | 10.73 | -9.22    | -0.46    | 12.86 | 11.66  | -9.33     | -0.34    | 17.21         | 14.81 | -13.95    | -1.66    |  |
| Sep Wk 1P  | 12.11            | 10.53 | -13.05   | -1.86    | 13.40 | 12.02  | -10.30    | 3.09     | 17.05         | 14.50 | -14.96    | -2.09    |  |