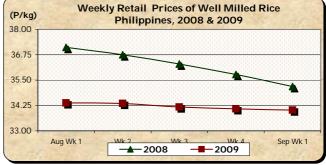

- C. Wholesale and Retail Prices of Well Milled Rice (WMR)
  - Price reductions were continuously recorded at both wholesale and retail levels.
  - The average wholesale price of P30.78/kg slid by 0.58% from last week's level and by 2.01% relative to 2008 report.

 The average retail price of P34.02/kg dropped by 0.18% and 3.30% from last week's and last year's prices, respectively.

D. Wholesale and Retail Prices of Regular Milled Rice (RMR)

- Both wholesale and retail prices sustained downward movements.
- At wholesale, the average price of P27.68/kg was 0.36% below last week's P27.78/kg but was 0.07% above last year's P27.66/kg.
- At retail, the average price of P30.54/kg indicated reductions of 0.20% from last week's level and by 0.91% from that of last year.