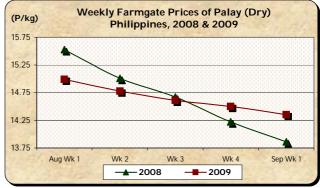

## A. Farmgate Price of Palay

- Price further declined at rate faster than last week's record.
- The average price of P14.35/kg was 1.03%
  lower than last last week's level but was 3.54% higher than last year's quotation.

## Comparative Weekly Farmgate, Wholesale and Retail Prices of Palay, Rice and Corn, Philippines

| Month/Week | Palay (Dry)     |       |          |          | Well Milled Rice (WMR) |         |           |          |               |       |           |          |  |
|------------|-----------------|-------|----------|----------|------------------------|---------|-----------|----------|---------------|-------|-----------|----------|--|
|            | Farmgate Prices |       |          |          |                        | Wholesa | ale Price | S        | Retail Prices |       |           |          |  |
|            | 2008            | 2009  | % Change |          | 2008                   | 2009    | % Change  |          | 2008          | 2009  | % Change  |          |  |
| (1)        | (2)             | (3)   | (3)/(2)  | (weekly) | (6)                    | (7)     | (7)/(6)   | (weekly) | (10)          | (11)  | (11)/(10) | (weekly) |  |
| Aug Wk 1   | 15.53           | 14.99 | -3.48    | -0.79    | 33.67                  | 31.42   | -6.68     | -0.29    | 37.12         | 34.38 | -7.38     | -0.09    |  |
| Wk 2       | 15.01           | 14.78 | -1.53    | -1.40    | 33.21                  | 31.32   | -5.69     | -0.32    | 36.75         | 34.35 | -6.53     | -0.09    |  |
| Wk 3       | 14.67           | 14.61 | -0.41    | -1.15    | 32.74                  | 31.05   | -5.16     | -0.86    | 36.29         | 34.18 | -5.81     | -0.49    |  |
| Wk 4R      | 14.22           | 14.50 | 1.97     | -0.75    | 31.92                  | 30.96   | -3.01     | -0.29    | 35.78         | 34.08 | -4.75     | -0.29    |  |
| Sep Wk 1P  | 13.86           | 14.35 | 3.54     | -1.03    | 31.41                  | 30.78   | -2.01     | -0.58    | 35.18         | 34.02 | -3.30     | -0.18    |  |