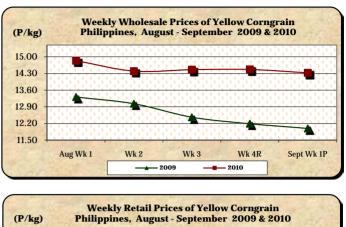

- E. Wholesale and Retail Prices of Corngrain, Yellow
  - \* Downward price movements were noted at both wholesale and retail levels.
  - At wholesale, the average price of P14.33/kg decreased by 0.97% from last week's level but increased by 19.52% relative to last year's price.
  - At retail, the average price of P18.94/kg fell by 1.46% from last week's quotation but rose by 3.16% from last year's level.