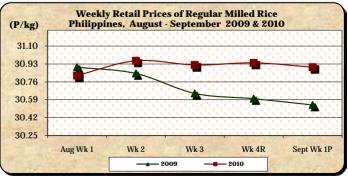

D. Wholesale and Retail Prices of Regular Milled Rice (RMR)

\* Both wholesale and retail prices dropped after registering increases last week.

(P/kg)

29.00

 The average wholesale price of P28.58/kg indicated a 0.45% reduction from last week's level but posted a 3.25% mark-up from that of last year.

Weekly Wholesale Prices of Regular Milled

Rice, Philippines, August - September 2009 & 2010

The average retail price of P30.90/kg recorded a 0.13% decrement from last week's P30.94/kg but registered a 1.18% increment relative to last year's P30.54/kg.