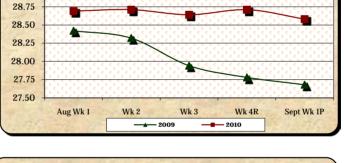

D. Wholesale and Retail Prices of Regular Milled Rice (RMR)

\* Both wholesale and retail prices dropped after registering increases last week.

(P/kg)

29.00

 The average wholesale price of P28.58/kg indicated a 0.45% reduction from last week's level but posted a 3.25% mark-up from that of last year.

Weekly Wholesale Prices of Regular Milled

Rice, Philippines, August - September 2009 & 2010

The average retail price of P30.90/kg recorded a 0.13% decrement from last week's P30.94/kg but registered a 1.18% increment relative to last year's P30.54/kg.