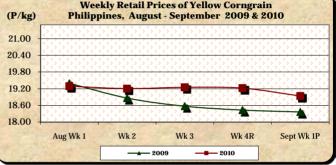

- E. Wholesale and Retail Prices of Corngrain, Yellow
  - \* Downward price movements were noted at both wholesale and retail levels.
  - At wholesale, the average price of P14.33/kg decreased by 0.97% from last week's level but increased by 19.52% relative to last year's price.
  - At retail, the average price of P18.94/kg fell by 1.46% from last week's quotation but rose by 3.16% from last year's level.