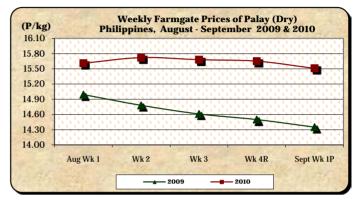

## A. Farmgate Price of Palay

- \* Farmgate price continued to decline at a rate faster than last week's movement.
- The average price of P15.51/kg was 0.89% below last week's price but was 8.08% above last year's level.

## Annex 1

Comparative Weekly Farmgate, Wholesale and Retail Prices of Palay, Rice and Corn, Philippines

|            | Palay (Dry)     |       |          |          | Well Milled Rice (WMR) |        |           |          |               |       |           |          |  |
|------------|-----------------|-------|----------|----------|------------------------|--------|-----------|----------|---------------|-------|-----------|----------|--|
| Month/Week | Farmgate Prices |       |          |          |                        | Wholes | ale Price | s        | Retail Prices |       |           |          |  |
|            | 2009            | 2010  | % Change |          | 2009                   | 2010   | % Change  |          | 2009          | 2010  | % Change  |          |  |
| (1)        | (2)             | (3)   | (3)/(2)  | (weekly) | (6)                    | (7)    | (7)/(6)   | (weekly) | (10)          | (11)  | (11)/(10) | (weekly) |  |
| Aug Wk 1   | 14.99           | 15.61 | 4.14     | 0.00     | 31.42                  | 31.73  | 0.99      | -0.16    | 34.38         | 34.46 | 0.23      | 0.03     |  |
| Wk 2       | 14.78           | 15.72 | 6.36     | 0.70     | 31.32                  | 31.70  | 1.21      | -0.09    | 34.35         | 34.50 | 0.44      | 0.12     |  |
| Wk 3       | 14.61           | 15.68 | 7.32     | -0.25    | 31.05                  | 31.70  | 2.09      | 0.00     | 34.18         | 34.49 | 0.91      | -0.03    |  |
| Wk 4R      | 14.50           | 15.65 | 7.93     | -0.19    | 30.96                  | 31.62  | 2.13      | -0.25    | 34.08         | 34.43 | 1.03      | -0.17    |  |
| Sept Wk 1P | 14.35           | 15.51 | 8.08     | -0.89    | 30.78                  | 31.52  | 2.40      | -0.32    | 34.02         | 34.49 | 1.38      | 0.17     |  |