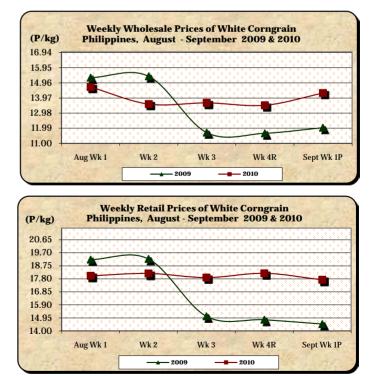

## F. Wholesale and Retail Prices of Corngrain, White

- \* Wholesale price recovered but retail price dropped after an increase last week.
- The average wholesale price of P14.29/kg posted increments of 5.93% and 18.89% relative to prices of last week and last year, respectively.

The average retail price of P17.73/kg was lower by 2.58% from last week's P18.20/kg but was higher by 22.28% from last year's P14.50/kg.