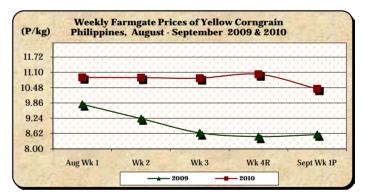

## B. Farmgate Prices of Corngrain, Yellow and White

- \* Both yellow and white corngrains registered price cuts.
- Yellow corngrain price at P10.44/kg fell by 5.35% from last week's P11.03/kg but rose by 21.68% from last year's P8.58/kg.

|            |                 | Corngrain, Yellow |          |          |       |        |           |          |               |       |           |          |  |
|------------|-----------------|-------------------|----------|----------|-------|--------|-----------|----------|---------------|-------|-----------|----------|--|
| Month/Week | Farmgate Prices |                   |          |          |       | Wholes | ale Price | s        | Retail Prices |       |           |          |  |
|            | 2009            | 2010              | % Change |          | 2009  | 2010   | % Change  |          | 2009          | 2010  | % Change  |          |  |
| (1)        | (2)             | (3)               | (3)/(2)  | (weekly) | (6)   | (7)    | (7)/(6)   | (weekly) | (10)          | (11)  | (11)/(10) | (weekly) |  |
| Aug Wk 1   | 9.81            | 10.90             | 11.11    | -1.09    | 13.31 | 14.84  | 11.50     | 0.47     | 19.39         | 19.29 | -0.52     | 0.26     |  |
| Wk 2       | 9.23            | 10.89             | 17.98    | -0.09    | 13.03 | 14.40  | 10.51     | -2.96    | 18.86         | 19.20 | 1.80      | -0.47    |  |
| Wk 3       | 8.65            | 10.87             | 25.66    | -0.18    | 12.46 | 14.46  | 16.05     | 0.42     | 18.57         | 19.25 | 3.66      | 0.26     |  |
| Wk 4R      | 8.50            | 11.03             | 29.76    | 1.47     | 12.19 | 14.47  | 18.70     | 0.07     | 18.43         | 19.22 | 4.29      | -0.16    |  |
| Sept Wk 1P | 8.58            | 10.44             | 21.68    | -5.35    | 11.99 | 14.33  | 19.52     | -0.97    | 18.36         | 18.94 | 3.16      | -1.46    |  |