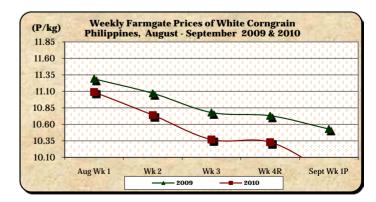

 White corngrain price at P9.86/kg slid by 4.55% and 6.36% from prices of last week and last year, respectively.

- C. Wholesale and Retail Prices of Well Milled Rice (WMR)
  - \* Wholesale price decreased further but retail price recovered from last week's decline.
    - At wholesale, the average price of P31.52/kg was 0.32% lower than last week's price but was 2.40% higher than last year's level.
    - At retail, the average price of P34.49/kg was up by 0.17% from last week's report and by 1.38% relative to last year's record.

|            | Corngrain, White |                   |         |          |       |        |           |          |               |       |           |          |  |
|------------|------------------|-------------------|---------|----------|-------|--------|-----------|----------|---------------|-------|-----------|----------|--|
| Month/Week | Farmgate Prices  |                   |         |          |       | Wholes | ale Price | s        | Retail Prices |       |           |          |  |
|            | 2009             | 009 2010 % Change |         |          | 2009  | 2010   | % Change  |          | 2009          | 2010  | % Change  |          |  |
| (1)        | (2)              | (3)               | (3)/(2) | (weekly) | (6)   | (7)    | (7)/(6)   | (weekly) | (10)          | (11)  | (11)/(10) | (weekly) |  |
| Aug Wk 1   | 11.29            | 11.09             | -1.77   | -3.14    | 15.30 | 14.69  | -3.99     | 0.07     | 19.20         | 18.02 | -6.15     | 0.22     |  |
| Wk 2       | 11.07            | 10.74             | -2.98   | -3.16    | 15.39 | 13.57  | -11.83    | -7.62    | 19.25         | 18.19 | -5.51     | 0.94     |  |
| Wk 3       | 10.78            | 10.37             | -3.80   | -3.45    | 11.70 | 13.65  | 16.67     | 0.59     | 15.06         | 17.89 | 18.79     | -1.65    |  |
| Wk 4R      | 10.73            | 10.33             | -3.73   | -0.39    | 11.66 | 13.49  | 15.69     | -1.17    | 14.81         | 18.20 | 22.89     | 1.73     |  |
| Sept Wk 1P | 10.53            | 9.86              | -6.36   | -4.55    | 12.02 | 14.29  | 18.89     | 5.93     | 14.50         | 17.73 | 22.28     | -2.58    |  |