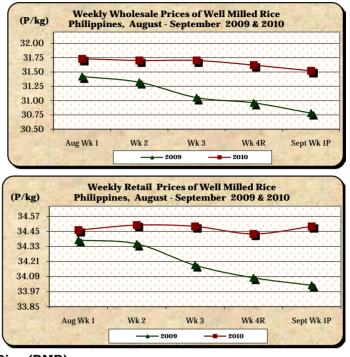

 White corngrain price at P9.86/kg slid by 4.55% and 6.36% from prices of last week and last year, respectively.

- C. Wholesale and Retail Prices of Well Milled Rice (WMR)
  - \* Wholesale price decreased further but retail price recovered from last week's decline.
    - At wholesale, the average price of P31.52/kg was 0.32% lower than last week's price but was 2.40% higher than last year's level.
    - At retail, the average price of P34.49/kg was up by 0.17% from last week's report and by 1.38% relative to last year's record.

## Annex 1

Comparative Weekly Farmgate, Wholesale and Retail Prices of Palay, Rice and Corn, Philippines

|            | Palay (Dry)     |       |          |          | Well Milled Rice (WMR) |        |           |          |               |       |           |          |  |
|------------|-----------------|-------|----------|----------|------------------------|--------|-----------|----------|---------------|-------|-----------|----------|--|
| Month/Week | Farmgate Prices |       |          |          |                        | Wholes | ale Price | s        | Retail Prices |       |           |          |  |
|            | 2009            | 2010  | % Change |          | 2009                   | 2010   | % Change  |          | 2009          | 2010  | % Change  |          |  |
| (1)        | (2)             | (3)   | (3)/(2)  | (weekly) | (6)                    | (7)    | (7)/(6)   | (weekly) | (10)          | (11)  | (11)/(10) | (weekly) |  |
| Aug Wk 1   | 14.99           | 15.61 | 4.14     | 0.00     | 31.42                  | 31.73  | 0.99      | -0.16    | 34.38         | 34.46 | 0.23      | 0.03     |  |
| Wk 2       | 14.78           | 15.72 | 6.36     | 0.70     | 31.32                  | 31.70  | 1.21      | -0.09    | 34.35         | 34.50 | 0.44      | 0.12     |  |
| Wk 3       | 14.61           | 15.68 | 7.32     | -0.25    | 31.05                  | 31.70  | 2.09      | 0.00     | 34.18         | 34.49 | 0.91      | -0.03    |  |
| Wk 4R      | 14.50           | 15.65 | 7.93     | -0.19    | 30.96                  | 31.62  | 2.13      | -0.25    | 34.08         | 34.43 | 1.03      | -0.17    |  |
| Sept Wk 1P | 14.35           | 15.51 | 8.08     | -0.89    | 30.78                  | 31.52  | 2.40      | -0.32    | 34.02         | 34.49 | 1.38      | 0.17     |  |