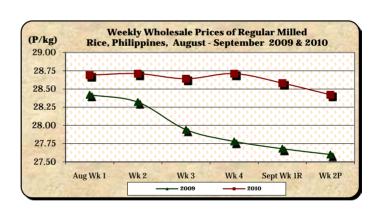

# D. Wholesale and Retail Prices of Regular Milled Rice (RMR)

- \* Wholesale price continued its downward movement but retail price went up.
  - The average wholesale price of P28.42/kg registered 0.56% decrement from last week's price but indicated a 2.97% increment from last year's level.

The average retail price of P30.92/kg rose by 0.06% and 1.84% relative to prices of last week and last year, respectively.

|            | Regular Milled Rice (RMR) |        |           |          |               |       |          |          |  |  |  |
|------------|---------------------------|--------|-----------|----------|---------------|-------|----------|----------|--|--|--|
| Month/Week |                           | Wholes | ale Price | s        | Retail Prices |       |          |          |  |  |  |
|            | 2009                      | 2010   | % Ch      | nange    | 2009          | 2010  | % Change |          |  |  |  |
| (1)        | (2)                       | (3)    | (3)/(2)   | (weekly) | (6)           | (7)   | (7)/(6)  | (weekly) |  |  |  |
| Aug Wk 1   | 28.42                     | 28.69  | 0.95      | -0.21    | 30.90         | 30.82 | -0.26    | 0.03     |  |  |  |
| Wk 2       | 28.32                     | 28.71  | 1.38      | 0.07     | 30.84         | 30.96 | 0.39     | 0.45     |  |  |  |
| Wk 3       | 27.94                     | 28.64  | 2.51      | -0.24    | 30.65         | 30.92 | 0.88     | -0.13    |  |  |  |
| Wk 4       | 27.78                     | 28.71  | 3.35      | 0.24     | 30.60         | 30.94 | 1.11     | 0.06     |  |  |  |
| Sept Wk 1R | 27.68                     | 28.58  | 3.25      | -0.45    | 30.54         | 30.90 | 1.18     | -0.13    |  |  |  |
| Wk 2P      | 27.60                     | 28.42  | 2.97      | -0.56    | 30.36         | 30.92 | 1.84     | 0.06     |  |  |  |