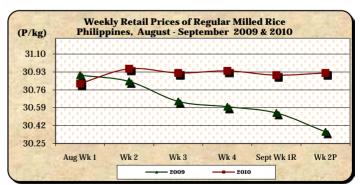

# D. Wholesale and Retail Prices of Regular Milled Rice (RMR)

- \* Wholesale price continued its downward movement but retail price went up.
  - The average wholesale price of P28.42/kg registered 0.56% decrement from last week's price but indicated a 2.97% increment from last year's level.

The average retail price of P30.92/kg rose by 0.06% and 1.84% relative to prices of last week and last year, respectively.

|            | Regular Milled Rice (RMR) |        |           |          |               |       |          |          |  |  |  |
|------------|---------------------------|--------|-----------|----------|---------------|-------|----------|----------|--|--|--|
| Month/Week |                           | Wholes | ale Price | s        | Retail Prices |       |          |          |  |  |  |
|            | 2009                      | 2010   | % Ch      | nange    | 2009          | 2010  | % Change |          |  |  |  |
| (1)        | (2)                       | (3)    | (3)/(2)   | (weekly) | (6)           | (7)   | (7)/(6)  | (weekly) |  |  |  |
| Aug Wk 1   | 28.42                     | 28.69  | 0.95      | -0.21    | 30.90         | 30.82 | -0.26    | 0.03     |  |  |  |
| Wk 2       | 28.32                     | 28.71  | 1.38      | 0.07     | 30.84         | 30.96 | 0.39     | 0.45     |  |  |  |
| Wk 3       | 27.94                     | 28.64  | 2.51      | -0.24    | 30.65         | 30.92 | 0.88     | -0.13    |  |  |  |
| Wk 4       | 27.78                     | 28.71  | 3.35      | 0.24     | 30.60         | 30.94 | 1.11     | 0.06     |  |  |  |
| Sept Wk 1R | 27.68                     | 28.58  | 3.25      | -0.45    | 30.54         | 30.90 | 1.18     | -0.13    |  |  |  |
| Wk 2P      | 27.60                     | 28.42  | 2.97      | -0.56    | 30.36         | 30.92 | 1.84     | 0.06     |  |  |  |