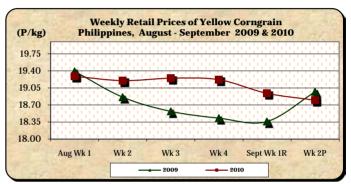

### E. Wholesale and Retail Prices of Corngrain, Yellow

- \* Both wholesale and retail prices dropped further.
- At wholesale, the average price of P13.93/kg registered a 2.79% cut from last week's P14.33/kg but recorded a 13.62% mark-up relative to last year's P12.26/kg.

At retail, the average price of P18.80/kg slid by 0.74% from last week's quotation and by 0.90% relative to last year's level.

|            |                 | Corngrain, Yellow |               |          |       |        |           |          |               |       |           |          |  |  |
|------------|-----------------|-------------------|---------------|----------|-------|--------|-----------|----------|---------------|-------|-----------|----------|--|--|
| Month/Week | Farmgate Prices |                   |               |          |       | Wholes | ale Price | s        | Retail Prices |       |           |          |  |  |
|            | 2009            | 2010              | 2010 % Change |          | 2009  | 2010   | % Change  |          | 2009          | 2010  | % Change  |          |  |  |
| (1)        | (2)             | (3)               | (3)/(2)       | (weekly) | (6)   | (7)    | (7)/(6)   | (weekly) | (10)          | (11)  | (11)/(10) | (weekly) |  |  |
| Aug Wk 1   | 9.81            | 10.90             | 11.11         | -1.09    | 13.31 | 14.84  | 11.50     | 0.47     | 19.39         | 19.29 | -0.52     | 0.26     |  |  |
| Wk 2       | 9.23            | 10.89             | 17.98         | -0.09    | 13.03 | 14.40  | 10.51     | -2.96    | 18.86         | 19.20 | 1.80      | -0.47    |  |  |
| Wk 3       | 8.65            | 10.87             | 25.66         | -0.18    | 12.46 | 14.46  | 16.05     | 0.42     | 18.57         | 19.25 | 3.66      | 0.26     |  |  |
| Wk 4       | 8.50            | 11.03             | 29.76         | 1.47     | 12.19 | 14.47  | 18.70     | 0.07     | 18.43         | 19.22 | 4.29      | -0.16    |  |  |
| Sept Wk 1R | 8.58            | 10.44             | 21.68         | -5.35    | 11.99 | 14.33  | 19.52     | -0.97    | 18.36         | 18.94 | 3.16      | -1.46    |  |  |
| Wk 2P      | 8.58            | 10.48             | 22.14         | 0.38     | 12.26 | 13.93  | 13.62     | -2.79    | 18.97         | 18.80 | -0.90     | -0.74    |  |  |