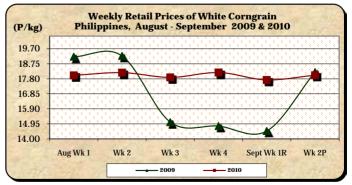

### F. Wholesale and Retail Prices of Corngrain, White

- \* Wholesale price dropped after an increase last week while retail price recovered.
- The average wholesale price of P13.38/kg posted reductions of 6.37% and 0.74% relative to prices of last week and last year, respectively.

The average retail price of P18.03/kg was higher by 1.69% from last week's P17.73/kg but was lower by 1.10% from last year's P18.23/kg.

Annex 1 Comparative Weekly Farmgate, Wholesale and Retail Prices of Palay, Rice and Corn, Philippines

|            | Corngrain, White   |       |         |          |          |        |           |          |               |       |           |          |  |
|------------|--------------------|-------|---------|----------|----------|--------|-----------|----------|---------------|-------|-----------|----------|--|
| Month/Week | Farmgate Prices    |       |         |          |          | Wholes | ale Price | s        | Retail Prices |       |           |          |  |
|            | 2009 2010 % Change |       | 2009    | 2010     | % Change |        | 2009      | 2010     | % Change      |       |           |          |  |
| (1)        | (2)                | (3)   | (3)/(2) | (weekly) | (6)      | (7)    | (7)/(6)   | (weekly) | (10)          | (11)  | (11)/(10) | (weekly) |  |
| Aug Wk 1   | 11.29              | 11.09 | -1.77   | -3.14    | 15.30    | 14.69  | -3.99     | 0.07     | 19.20         | 18.02 | -6.15     | 0.22     |  |
| Wk 2       | 11.07              | 10.74 | -2.98   | -3.16    | 15.39    | 13.57  | -11.83    | -7.62    | 19.25         | 18.19 | -5.51     | 0.94     |  |
| Wk 3       | 10.78              | 10.37 | -3.80   | -3.45    | 11.70    | 13.65  | 16.67     | 0.59     | 15.06         | 17.89 | 18.79     | -1.65    |  |
| Wk 4       | 10.73              | 10.33 | -3.73   | -0.39    | 11.66    | 13.49  | 15.69     | -1.17    | 14.81         | 18.20 | 22.89     | 1.73     |  |
| Sept Wk 1R | 10.53              | 9.86  | -6.36   | -4.55    | 12.02    | 14.29  | 18.89     | 5.93     | 14.50         | 17.73 | 22.28     | -2.58    |  |
| Wk 2P      | 10.78              | 10.01 | -7.14   | 1.52     | 13.48    | 13.38  | -0.74     | -6.37    | 18.23         | 18.03 | -1.10     | 1.69     |  |