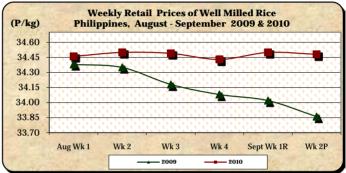

# C. Wholesale and Retail Prices of Well Milled Rice (WMR)

- \* Both wholesale and retail prices declined this week.
  - At wholesale, the average price of P31.47/kg was 0.19% below last week's price but was 2.61% above last year's level.
  - At retail, the average price P34.48/kg was down by 0.06% from last week's report but was up by 1.83% relative to last year's record.

|            | Palay (Dry)     |                 |         |          | Well Milled Rice (WMR) |          |           |          |               |          |           |          |  |
|------------|-----------------|-----------------|---------|----------|------------------------|----------|-----------|----------|---------------|----------|-----------|----------|--|
| Month/Week | Farmgate Prices |                 |         |          |                        | Wholes   | ale Price | s        | Retail Prices |          |           |          |  |
|            | 2009            | 9 2010 % Change |         | 2009     | 2010                   | % Change |           | 2009     | 2010          | % Change |           |          |  |
| (1)        | (2)             | (3)             | (3)/(2) | (weekly) | (6)                    | (7)      | (7)/(6)   | (weekly) | (10)          | (11)     | (11)/(10) | (weekly) |  |
| Aug Wk 1   | 14.99           | 15.61           | 4.14    | 0.00     | 31.42                  | 31.73    | 0.99      | -0.16    | 34.38         | 34.46    | 0.23      | 0.03     |  |
| Wk 2       | 14.78           | 15.72           | 6.36    | 0.70     | 31.32                  | 31.70    | 1.21      | -0.09    | 34.35         | 34.50    | 0.44      | 0.12     |  |
| Wk 3       | 14.61           | 15.68           | 7.32    | -0.25    | 31.05                  | 31.70    | 2.09      | 0.00     | 34.18         | 34.49    | 0.91      | -0.03    |  |
| Wk 4       | 14.50           | 15.65           | 7.93    | -0.19    | 30.96                  | 31.62    | 2.13      | -0.25    | 34.08         | 34.43    | 1.03      | -0.17    |  |
| Sept Wk 1R | 14.35           | 15.51           | 8.08    | -0.89    | 30.78                  | 31.53    | 2.44      | -0.28    | 34.02         | 34.50    | 1.41      | 0.20     |  |
| Wk 2P      | 14.27           | 15.40           | 7.92    | -0.71    | 30.67                  | 31.47    | 2.61      | -0.19    | 33.86         | 34.48    | 1.83      | -0.06    |  |