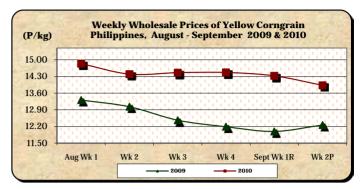

### E. Wholesale and Retail Prices of Corngrain, Yellow

- \* Both wholesale and retail prices dropped further.
- At wholesale, the average price of P13.93/kg registered a 2.79% cut from last week's P14.33/kg but recorded a 13.62% mark-up relative to last year's P12.26/kg.

At retail, the average price of P18.80/kg slid by 0.74% from last week's quotation and by 0.90% relative to last year's level.

|            |                 | Corngrain, Yellow |               |          |       |        |           |          |               |       |           |          |  |  |
|------------|-----------------|-------------------|---------------|----------|-------|--------|-----------|----------|---------------|-------|-----------|----------|--|--|
| Month/Week | Farmgate Prices |                   |               |          |       | Wholes | ale Price | s        | Retail Prices |       |           |          |  |  |
|            | 2009            | 2010              | 2010 % Change |          | 2009  | 2010   | % Change  |          | 2009          | 2010  | % Change  |          |  |  |
| (1)        | (2)             | (3)               | (3)/(2)       | (weekly) | (6)   | (7)    | (7)/(6)   | (weekly) | (10)          | (11)  | (11)/(10) | (weekly) |  |  |
| Aug Wk 1   | 9.81            | 10.90             | 11.11         | -1.09    | 13.31 | 14.84  | 11.50     | 0.47     | 19.39         | 19.29 | -0.52     | 0.26     |  |  |
| Wk 2       | 9.23            | 10.89             | 17.98         | -0.09    | 13.03 | 14.40  | 10.51     | -2.96    | 18.86         | 19.20 | 1.80      | -0.47    |  |  |
| Wk 3       | 8.65            | 10.87             | 25.66         | -0.18    | 12.46 | 14.46  | 16.05     | 0.42     | 18.57         | 19.25 | 3.66      | 0.26     |  |  |
| Wk 4       | 8.50            | 11.03             | 29.76         | 1.47     | 12.19 | 14.47  | 18.70     | 0.07     | 18.43         | 19.22 | 4.29      | -0.16    |  |  |
| Sept Wk 1R | 8.58            | 10.44             | 21.68         | -5.35    | 11.99 | 14.33  | 19.52     | -0.97    | 18.36         | 18.94 | 3.16      | -1.46    |  |  |
| Wk 2P      | 8.58            | 10.48             | 22.14         | 0.38     | 12.26 | 13.93  | 13.62     | -2.79    | 18.97         | 18.80 | -0.90     | -0.74    |  |  |