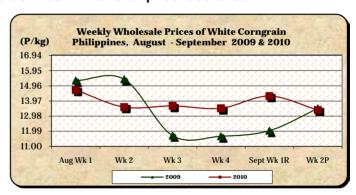

### F. Wholesale and Retail Prices of Corngrain, White

- \* Wholesale price dropped after an increase last week while retail price recovered.
- The average wholesale price of P13.38/kg posted reductions of 6.37% and 0.74% relative to prices of last week and last year, respectively.

|            | Corngrain, White   |       |         |          |          |        |           |          |               |       |           |          |  |
|------------|--------------------|-------|---------|----------|----------|--------|-----------|----------|---------------|-------|-----------|----------|--|
| Month/Week | Farmgate Prices    |       |         |          |          | Wholes | ale Price | s        | Retail Prices |       |           |          |  |
|            | 2009 2010 % Change |       | 2009    | 2010     | % Change |        | 2009      | 2010     | % Change      |       |           |          |  |
| (1)        | (2)                | (3)   | (3)/(2) | (weekly) | (6)      | (7)    | (7)/(6)   | (weekly) | (10)          | (11)  | (11)/(10) | (weekly) |  |
| Aug Wk 1   | 11.29              | 11.09 | -1.77   | -3.14    | 15.30    | 14.69  | -3.99     | 0.07     | 19.20         | 18.02 | -6.15     | 0.22     |  |
| Wk 2       | 11.07              | 10.74 | -2.98   | -3.16    | 15.39    | 13.57  | -11.83    | -7.62    | 19.25         | 18.19 | -5.51     | 0.94     |  |
| Wk 3       | 10.78              | 10.37 | -3.80   | -3.45    | 11.70    | 13.65  | 16.67     | 0.59     | 15.06         | 17.89 | 18.79     | -1.65    |  |
| Wk 4       | 10.73              | 10.33 | -3.73   | -0.39    | 11.66    | 13.49  | 15.69     | -1.17    | 14.81         | 18.20 | 22.89     | 1.73     |  |
| Sept Wk 1R | 10.53              | 9.86  | -6.36   | -4.55    | 12.02    | 14.29  | 18.89     | 5.93     | 14.50         | 17.73 | 22.28     | -2.58    |  |
| Wk 2P      | 10.78              | 10.01 | -7.14   | 1.52     | 13.48    | 13.38  | -0.74     | -6.37    | 18.23         | 18.03 | -1.10     | 1.69     |  |