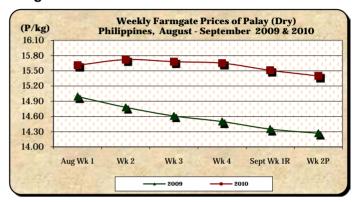

#### A. Farmgate Price of Palay

- \* Downward price movement was sustained at farmgate level.
- The average price of P15.40/kg decreased by 0.71% from last week's price but increased by 7.92% compared to last year's level.

|            | Palay (Dry)     |                 |         |          | Well Milled Rice (WMR) |          |           |          |               |          |           |          |  |
|------------|-----------------|-----------------|---------|----------|------------------------|----------|-----------|----------|---------------|----------|-----------|----------|--|
| Month/Week | Farmgate Prices |                 |         |          |                        | Wholes   | ale Price | s        | Retail Prices |          |           |          |  |
|            | 2009            | 9 2010 % Change |         | 2009     | 2010                   | % Change |           | 2009     | 2010          | % Change |           |          |  |
| (1)        | (2)             | (3)             | (3)/(2) | (weekly) | (6)                    | (7)      | (7)/(6)   | (weekly) | (10)          | (11)     | (11)/(10) | (weekly) |  |
| Aug Wk 1   | 14.99           | 15.61           | 4.14    | 0.00     | 31.42                  | 31.73    | 0.99      | -0.16    | 34.38         | 34.46    | 0.23      | 0.03     |  |
| Wk 2       | 14.78           | 15.72           | 6.36    | 0.70     | 31.32                  | 31.70    | 1.21      | -0.09    | 34.35         | 34.50    | 0.44      | 0.12     |  |
| Wk 3       | 14.61           | 15.68           | 7.32    | -0.25    | 31.05                  | 31.70    | 2.09      | 0.00     | 34.18         | 34.49    | 0.91      | -0.03    |  |
| Wk 4       | 14.50           | 15.65           | 7.93    | -0.19    | 30.96                  | 31.62    | 2.13      | -0.25    | 34.08         | 34.43    | 1.03      | -0.17    |  |
| Sept Wk 1R | 14.35           | 15.51           | 8.08    | -0.89    | 30.78                  | 31.53    | 2.44      | -0.28    | 34.02         | 34.50    | 1.41      | 0.20     |  |
| Wk 2P      | 14.27           | 15.40           | 7.92    | -0.71    | 30.67                  | 31.47    | 2.61      | -0.19    | 33.86         | 34.48    | 1.83      | -0.06    |  |