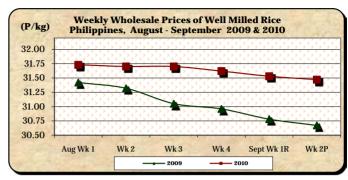

# C. Wholesale and Retail Prices of Well Milled Rice (WMR)

- \* Both wholesale and retail prices declined this week.
  - At wholesale, the average price of P31.47/kg was 0.19% below last week's price but was 2.61% above last year's level.
  - At retail, the average price P34.48/kg was down by 0.06% from last week's report but was up by 1.83% relative to last year's record.

|            | Palay (Dry)     |                 |         |          | Well Milled Rice (WMR) |          |           |          |               |          |           |          |  |
|------------|-----------------|-----------------|---------|----------|------------------------|----------|-----------|----------|---------------|----------|-----------|----------|--|
| Month/Week | Farmgate Prices |                 |         |          |                        | Wholes   | ale Price | s        | Retail Prices |          |           |          |  |
|            | 2009            | 9 2010 % Change |         | 2009     | 2010                   | % Change |           | 2009     | 2010          | % Change |           |          |  |
| (1)        | (2)             | (3)             | (3)/(2) | (weekly) | (6)                    | (7)      | (7)/(6)   | (weekly) | (10)          | (11)     | (11)/(10) | (weekly) |  |
| Aug Wk 1   | 14.99           | 15.61           | 4.14    | 0.00     | 31.42                  | 31.73    | 0.99      | -0.16    | 34.38         | 34.46    | 0.23      | 0.03     |  |
| Wk 2       | 14.78           | 15.72           | 6.36    | 0.70     | 31.32                  | 31.70    | 1.21      | -0.09    | 34.35         | 34.50    | 0.44      | 0.12     |  |
| Wk 3       | 14.61           | 15.68           | 7.32    | -0.25    | 31.05                  | 31.70    | 2.09      | 0.00     | 34.18         | 34.49    | 0.91      | -0.03    |  |
| Wk 4       | 14.50           | 15.65           | 7.93    | -0.19    | 30.96                  | 31.62    | 2.13      | -0.25    | 34.08         | 34.43    | 1.03      | -0.17    |  |
| Sept Wk 1R | 14.35           | 15.51           | 8.08    | -0.89    | 30.78                  | 31.53    | 2.44      | -0.28    | 34.02         | 34.50    | 1.41      | 0.20     |  |
| Wk 2P      | 14.27           | 15.40           | 7.92    | -0.71    | 30.67                  | 31.47    | 2.61      | -0.19    | 33.86         | 34.48    | 1.83      | -0.06    |  |