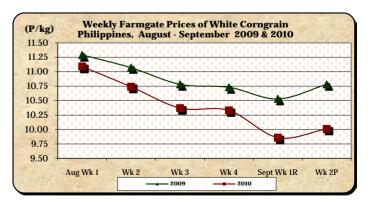

White corngrain price at P10.01/kg was 1.52% higher than last week's P9.86/kg but was 7.14% lower than last year's P10.78/kg.

|            | Corngrain, White   |       |         |          |          |        |           |          |               |       |           |          |  |
|------------|--------------------|-------|---------|----------|----------|--------|-----------|----------|---------------|-------|-----------|----------|--|
| Month/Week | Farmgate Prices    |       |         |          |          | Wholes | ale Price | s        | Retail Prices |       |           |          |  |
|            | 2009 2010 % Change |       | 2009    | 2010     | % Change |        | 2009      | 2010     | % Change      |       |           |          |  |
| (1)        | (2)                | (3)   | (3)/(2) | (weekly) | (6)      | (7)    | (7)/(6)   | (weekly) | (10)          | (11)  | (11)/(10) | (weekly) |  |
| Aug Wk 1   | 11.29              | 11.09 | -1.77   | -3.14    | 15.30    | 14.69  | -3.99     | 0.07     | 19.20         | 18.02 | -6.15     | 0.22     |  |
| Wk 2       | 11.07              | 10.74 | -2.98   | -3.16    | 15.39    | 13.57  | -11.83    | -7.62    | 19.25         | 18.19 | -5.51     | 0.94     |  |
| Wk 3       | 10.78              | 10.37 | -3.80   | -3.45    | 11.70    | 13.65  | 16.67     | 0.59     | 15.06         | 17.89 | 18.79     | -1.65    |  |
| Wk 4       | 10.73              | 10.33 | -3.73   | -0.39    | 11.66    | 13.49  | 15.69     | -1.17    | 14.81         | 18.20 | 22.89     | 1.73     |  |
| Sept Wk 1R | 10.53              | 9.86  | -6.36   | -4.55    | 12.02    | 14.29  | 18.89     | 5.93     | 14.50         | 17.73 | 22.28     | -2.58    |  |
| Wk 2P      | 10.78              | 10.01 | -7.14   | 1.52     | 13.48    | 13.38  | -0.74     | -6.37    | 18.23         | 18.03 | -1.10     | 1.69     |  |