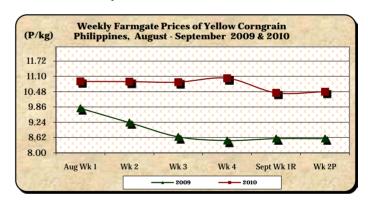

#### B. Farmgate Prices of Corngrain, Yellow and White

- \* Both yellow and white corngrains recovered from last week's price cuts.
- Yellow corngrain price at P10.48/kg gained by 0.38% from last week's quotation and by 22.14% relative to last year's price.

|            |                 | Corngrain, Yellow |               |          |       |        |           |          |               |       |           |          |  |  |
|------------|-----------------|-------------------|---------------|----------|-------|--------|-----------|----------|---------------|-------|-----------|----------|--|--|
| Month/Week | Farmgate Prices |                   |               |          |       | Wholes | ale Price | s        | Retail Prices |       |           |          |  |  |
|            | 2009            | 2010              | 2010 % Change |          | 2009  | 2010   | % Change  |          | 2009          | 2010  | % Change  |          |  |  |
| (1)        | (2)             | (3)               | (3)/(2)       | (weekly) | (6)   | (7)    | (7)/(6)   | (weekly) | (10)          | (11)  | (11)/(10) | (weekly) |  |  |
| Aug Wk 1   | 9.81            | 10.90             | 11.11         | -1.09    | 13.31 | 14.84  | 11.50     | 0.47     | 19.39         | 19.29 | -0.52     | 0.26     |  |  |
| Wk 2       | 9.23            | 10.89             | 17.98         | -0.09    | 13.03 | 14.40  | 10.51     | -2.96    | 18.86         | 19.20 | 1.80      | -0.47    |  |  |
| Wk 3       | 8.65            | 10.87             | 25.66         | -0.18    | 12.46 | 14.46  | 16.05     | 0.42     | 18.57         | 19.25 | 3.66      | 0.26     |  |  |
| Wk 4       | 8.50            | 11.03             | 29.76         | 1.47     | 12.19 | 14.47  | 18.70     | 0.07     | 18.43         | 19.22 | 4.29      | -0.16    |  |  |
| Sept Wk 1R | 8.58            | 10.44             | 21.68         | -5.35    | 11.99 | 14.33  | 19.52     | -0.97    | 18.36         | 18.94 | 3.16      | -1.46    |  |  |
| Wk 2P      | 8.58            | 10.48             | 22.14         | 0.38     | 12.26 | 13.93  | 13.62     | -2.79    | 18.97         | 18.80 | -0.90     | -0.74    |  |  |