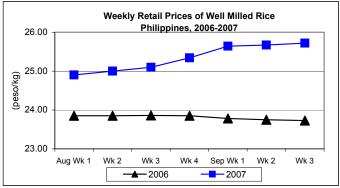

## C. Wholesale and Retail Prices of Well Milled Rice (WMR)

- ★ Both levels showed increases from last week's prices wholesale price moved up after last week's stable level, while retail price maintained its upward movement.
  - Wholesale price increased from P23.49/kg last week to P23.57/kg this week, higher by 0.34%. Price gain from last year was 10.14%.

Retail price at P25.72/kg went above the previous week's report by 0.19% and grew by 8.39% relative to last year's level.