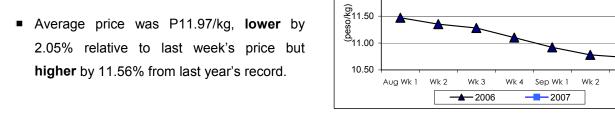

## A. Farmgate Price of Palay

- **★** Palay prices were on its 2<sup>nd</sup> week of downtrend.
  - Average price was P11.97/kg, lower by higher by 11.56% from last year's record.

Weekly Farmgate Prices of Palay (Dry) Philippines, 2006-2007