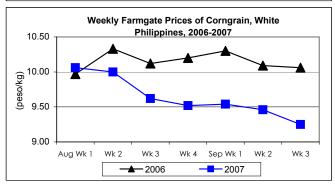

# B. Farmgate Prices of Corngrain, Yellow and White

- \* Yellow and white corngrain prices showed decreases from last week's price levels.
  - Yellow corngrain price dropped this week as it closed at P9.50/kg. It was 1.86% lower than last week's price but was 14.05% higher than last year's price.
  - White corngrain price at P9.25/kg was lower by 2.22% from the preceding week's price and by 8.05% from the 2006 level.