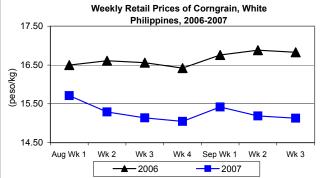

Retail price at P15.13/kg dropped by 0.39% from last week's P15.19/kg and by 10.10% from last year's P16.83/kg.

Annex 1

Comparative Weekly Farmgate, Wholesale and Retail Prices of Palay, Rice and Corn, Philippines

| Month/Week | Corngrain, White |       |               |          |                  |       |          |          |               |       |           |          |
|------------|------------------|-------|---------------|----------|------------------|-------|----------|----------|---------------|-------|-----------|----------|
|            | Farmgate Prices  |       |               |          | Wholesale Prices |       |          |          | Retail Prices |       |           |          |
|            | 2006             | 2007  | 2007 % Change |          | 2006             | 2007  | % Change |          | 2006          | 2007  | % Change  |          |
| (1)        | (2)              | (3)   | (3)/(2)       | (weekly) | (6)              | (7)   | (7)/(6)  | (weekly) | (10)          | (11)  | (11)/(10) | (weekly) |
| Aug Wk 1   | 9.97             | 10.06 | 2.17          | -1.82    | 11.37            | 11.74 | 3.02     | -0.60    | 16.50         | 15.71 | 0.00      | 0.38     |
| Wk 2       | 10.33            | 10.00 | -3.19         | -0.60    | 11.74            | 11.52 | -1.87    | -1.87    | 16.61         | 15.29 | -7.95     | -2.67    |
| Wk 3       | 10.12            | 9.62  | -4.94         | -3.80    | 11.69            | 11.57 | -1.03    | 0.43     | 16.56         | 15.14 | -8.57     | -0.98    |
| Wk 4       | 10.20            | 9.52  | -6.67         | -1.04    | 11.68            | 11.40 | -2.40    | -1.47    | 16.42         | 15.05 | -8.34     | -0.59    |
| Sep Wk 1   | 10.30            | 9.54  | -7.38         | 0.21     | 11.71            | 11.42 | -2.48    | 0.18     | 16.76         | 15.42 | -8.00     | 2.46     |
| Wk 2       | 10.09            | 9.46  | -6.24         | -0.84    | 11.83            | 11.43 | -3.38    | 0.09     | 16.88         | 15.19 | -10.01    | -1.49    |
| Wk 3       | 10.06            | 9.25  | -8.05         | -2.22    | 11.78            | 11.51 | -2.29    | 0.70     | 16.83         | 15.13 | -10.10    | -0.39    |