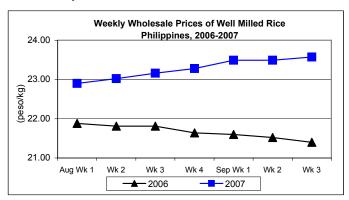

## C. Wholesale and Retail Prices of Well Milled Rice (WMR)

- ★ Both levels showed increases from last week's prices wholesale price moved up after last week's stable level, while retail price maintained its upward movement.
  - Wholesale price increased from P23.49/kg last week to P23.57/kg this week, higher by 0.34%. Price gain from last year was 10.14%.

Retail price at P25.72/kg went above the previous week's report by 0.19% and grew by 8.39% relative to last year's level.