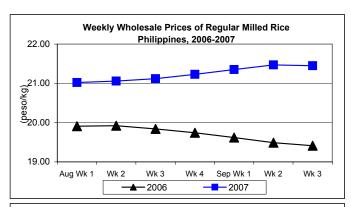

#### D. Wholesale and Retail Prices of Regular Milled Rice (RMR)

- \* Wholesale price slightly moved down after weeks of increasing while retail price was still on the uptrend.
  - Wholesale price at P21.45/kg was 0.09%
     lower than last week's price but was higher by 10.51% from last year's price.