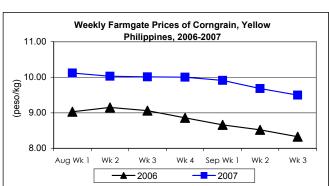

# B. Farmgate Prices of Corngrain, Yellow and White

- \* Yellow and white corngrain prices showed decreases from last week's price levels.
  - Yellow corngrain price dropped this week as it closed at P9.50/kg. It was 1.86% lower than last week's price but was 14.05% higher than last year's price.
  - White corngrain price at P9.25/kg was lower by 2.22% from the preceding week's price and by 8.05% from the 2006 level.