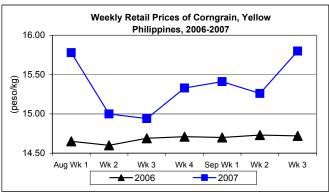

#### E. Wholesale and Retail Prices of Corngrain, Yellow

- \* Wholesale price went up after moving down for three weeks while retail price showed fluctuations.
  - Wholesale price closed at P11.15/kg this period. Relative increases were noted at 0.90% from the preceding week's price and 6.19% from last year's record.

A higher retail price at P15.80/kg was noted this week with increases of 3.54% from the previous week's quotation and 7.34% from the 2006 price.

|            | Corngrain, Yellow |       |          |          |                  |       |          |          |               |       |           |          |
|------------|-------------------|-------|----------|----------|------------------|-------|----------|----------|---------------|-------|-----------|----------|
| Month/Week | Farmgate Prices   |       |          |          | Wholesale Prices |       |          |          | Retail Prices |       |           |          |
|            | 2006              | 2007  | % Change |          | 2006             | 2007  | % Change |          | 2006          | 2007  | % Change  |          |
| (1)        | (2)               | (3)   | (3)/(2)  | (weekly) | (6)              | (7)   | (7)/(6)  | (weekly) | (10)          | (11)  | (11)/(10) | (weekly) |
| Aug Wk 1   | 9.03              | 10.12 | 7.97     | 0.19     | 10.87            | 11.41 | 2.39     | -0.52    | 14.65         | 15.78 | 7.49      | 2.18     |
| Wk 2       | 9.15              | 10.03 | 9.62     | -0.89    | 10.84            | 11.43 | 5.44     | 0.18     | 14.60         | 15.00 | 2.74      | -4.94    |
| Wk 3       | 9.06              | 10.01 | 10.49    | -0.20    | 10.85            | 11.55 | 6.45     | 1.05     | 14.69         | 14.94 | 1.70      | -0.40    |
| Wk 4       | 8.86              | 10.00 | 12.87    | -0.10    | 10.85            | 11.49 | 5.90     | -0.52    | 14.71         | 15.33 | 4.21      | 2.61     |
| Sep Wk 1   | 8.66              | 9.91  | 14.43    | -0.90    | 10.67            | 11.45 | 7.31     | -0.35    | 14.70         | 15.41 | 4.83      | 0.52     |
| Wk 2       | 8.52              | 9.68  | 13.62    | -2.32    | 10.73            | 11.05 | 2.98     | -3.49    | 14.73         | 15.26 | 3.60      | -0.97    |
| Wk 3       | 8.33              | 9.50  | 14.05    | -1.86    | 10.50            | 11.15 | 6.19     | 0.90     | 14.72         | 15.80 | 7.34      | 3.54     |