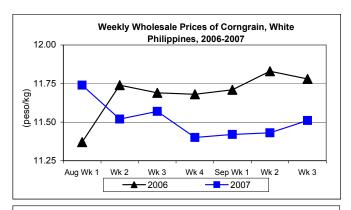

#### F. Wholesale and Retail Prices of Corngrain, White

- \* Wholesale price went up relative to last week's price while retail price showed the opposite.
- Wholesale prices were on its 3<sup>rd</sup> week of moving up but were still below last year's records. Average price at P11.51/kg was higher by 0.70% from last week's price but was down by 2.29% from the 2006 record.

| Month/Week | Corngrain, White |       |               |          |                  |       |          |          |               |       |           |          |
|------------|------------------|-------|---------------|----------|------------------|-------|----------|----------|---------------|-------|-----------|----------|
|            | Farmgate Prices  |       |               |          | Wholesale Prices |       |          |          | Retail Prices |       |           |          |
|            | 2006             | 2007  | 2007 % Change |          | 2006             | 2007  | % Change |          | 2006          | 2007  | % Change  |          |
| (1)        | (2)              | (3)   | (3)/(2)       | (weekly) | (6)              | (7)   | (7)/(6)  | (weekly) | (10)          | (11)  | (11)/(10) | (weekly) |
| Aug Wk 1   | 9.97             | 10.06 | 2.17          | -1.82    | 11.37            | 11.74 | 3.02     | -0.60    | 16.50         | 15.71 | 0.00      | 0.38     |
| Wk 2       | 10.33            | 10.00 | -3.19         | -0.60    | 11.74            | 11.52 | -1.87    | -1.87    | 16.61         | 15.29 | -7.95     | -2.67    |
| Wk 3       | 10.12            | 9.62  | -4.94         | -3.80    | 11.69            | 11.57 | -1.03    | 0.43     | 16.56         | 15.14 | -8.57     | -0.98    |
| Wk 4       | 10.20            | 9.52  | -6.67         | -1.04    | 11.68            | 11.40 | -2.40    | -1.47    | 16.42         | 15.05 | -8.34     | -0.59    |
| Sep Wk 1   | 10.30            | 9.54  | -7.38         | 0.21     | 11.71            | 11.42 | -2.48    | 0.18     | 16.76         | 15.42 | -8.00     | 2.46     |
| Wk 2       | 10.09            | 9.46  | -6.24         | -0.84    | 11.83            | 11.43 | -3.38    | 0.09     | 16.88         | 15.19 | -10.01    | -1.49    |
| Wk 3       | 10.06            | 9.25  | -8.05         | -2.22    | 11.78            | 11.51 | -2.29    | 0.70     | 16.83         | 15.13 | -10.10    | -0.39    |