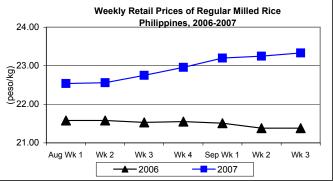

#### D. Wholesale and Retail Prices of Regular Milled Rice (RMR)

- \* Wholesale price slightly moved down after weeks of increasing while retail price was still on the uptrend.
  - Wholesale price at P21.45/kg was 0.09%
     lower than last week's price but was higher by 10.51% from last year's price.

Retail price at P23.33/kg showed increments from last week's price by 0.34% and by 9.12% from last year's record.