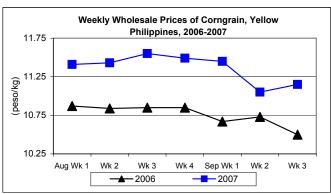

#### E. Wholesale and Retail Prices of Corngrain, Yellow

- \* Wholesale price went up after moving down for three weeks while retail price showed fluctuations.
  - Wholesale price closed at P11.15/kg this period. Relative increases were noted at 0.90% from the preceding week's price and 6.19% from last year's record.

A higher retail price at P15.80/kg was noted this week with increases of 3.54% from the previous week's quotation and 7.34% from the 2006 price.