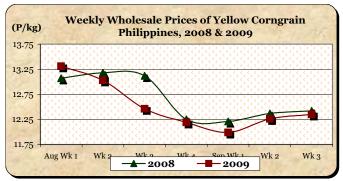

#### E. Wholesale and Retail Prices of Corngrain, Yellow

- \* Price at wholesale went upward but price at retail moved downward.
- The average wholesale price of P12.35/kg was 0.73% higher than last week's level but was 0.56% lower than last year's quotation.

The average retail price of P18.91/kg dropped by 0.32% from last week's P18.97/kg but gained by 4.36% compared to last year's P18.12/kg.

|            |                 | Corngrain, Yellow |          |          |       |        |           |          |               |       |           |          |  |
|------------|-----------------|-------------------|----------|----------|-------|--------|-----------|----------|---------------|-------|-----------|----------|--|
| Month/Week | Farmgate Prices |                   |          |          |       | Wholes | ale Price | s        | Retail Prices |       |           |          |  |
|            | 2008            | 2009              | % Change |          | 2008  | 2009   | % Change  |          | 2008          | 2009  | % Change  |          |  |
| (1)        | (2)             | (3)               | (3)/(2)  | (weekly) | (6)   | (7)    | (7)/(6)   | (weekly) | (10)          | (11)  | (11)/(10) | (weekly) |  |
| Aug Wk 1   | 10.49           | 9.81              | -6.48    | -0.30    | 13.07 | 13.31  | 1.84      | -0.08    | 18.63         | 19.39 | 4.08      | -0.46    |  |
| Wk 2       | 10.54           | 9.23              | -12.43   | -5.91    | 13.18 | 13.03  | -1.14     | -2.10    | 17.97         | 18.86 | 4.95      | -2.73    |  |
| Wk 3       | 10.48           | 8.65              | -17.46   | -6.28    | 13.12 | 12.46  | -5.03     | -4.37    | 17.89         | 18.57 | 3.80      | -1.54    |  |
| Wk 4       | 10.53           | 8.50              | -19.28   | -1.73    | 12.25 | 12.19  | -0.49     | -2.17    | 18.18         | 18.43 | 1.38      | -0.75    |  |
| Sep Wk 1   | 10.44           | 8.58              | -17.82   | 0.94     | 12.21 | 11.99  | -1.80     | -1.64    | 18.11         | 18.36 | 1.38      | -0.38    |  |
| Wk 2R      | 10.43           | 8.58              | -17.74   | 0.00     | 12.37 | 12.26  | -0.89     | 2.25     | 18.10         | 18.97 | 4.81      | 3.32     |  |
| Wk 3P      | 10.43           | 8.57              | -17.83   | -0.12    | 12.42 | 12.35  | -0.56     | 0.73     | 18.12         | 18.91 | 4.36      | -0.32    |  |