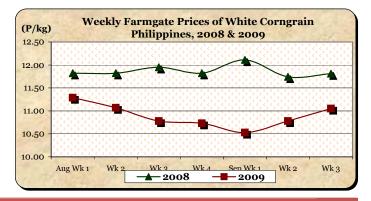

### B. Farmgate Prices of Corngrain, Yellow and White

- Price of yellow corngrain decreased but that of white corngrain continued to increase.
- Yellow corngrain's average price of P8.57/kg slightly dropped by 0.12% from last week's P8.58/kg. Compared to 2008 report, this was 17.83% lower.
- White corngrain's average price of P11.05/kg was 2.50% above last week's price but was 6.44% below last year's quotation.

|            | Corngrain, White |       |          |          |                  |       |          |          |               |       |           |          |  |
|------------|------------------|-------|----------|----------|------------------|-------|----------|----------|---------------|-------|-----------|----------|--|
| Month/Week | Farmgate Prices  |       |          |          | Wholesale Prices |       |          |          | Retail Prices |       |           |          |  |
| 2008 20    |                  |       | % Change |          | 2008             | 2009  | % Change |          | 2008          | 2009  | % Change  |          |  |
| (1)        | (2)              | (3)   | (3)/(2)  | (weekly) | (6)              | (7)   | (7)/(6)  | (weekly) | (10)          | (11)  | (11)/(10) | (weekly) |  |
| Aug Wk 1   | 11.82            | 11.29 | -4.48    | -3.17    | 12.26            | 15.30 | 24.80    | -2.67    | 17.07         | 19.20 | 12.48     | -1.54    |  |
| Wk 2       | 11.82            | 11.07 | -6.35    | -1.95    | 12.86            | 15.39 | 19.67    | 0.59     | 17.21         | 19.25 | 11.85     | 0.26     |  |
| Wk 3       | 11.95            | 10.78 | -9.79    | -2.62    | 12.88            | 11.70 | -9.16    | -23.98   | 17.09         | 15.06 | -11.88    | -21.77   |  |
| Wk 4       | 11.82            | 10.73 | -9.22    | -0.46    | 12.86            | 11.66 | -9.33    | -0.34    | 17.21         | 14.81 | -13.95    | -1.66    |  |
| Sep Wk 1   | 12.11            | 10.53 | -13.05   | -1.86    | 13.40            | 12.02 | -10.30   | 3.09     | 17.05         | 14.50 | -14.96    | -2.09    |  |
| Wk 2R      | 11.74            | 10.78 | -8.18    | 2.37     | 13.29            | 13.48 | 1.43     | 12.15    | 17.64         | 18.23 | 3.34      | 25.72    |  |
| Wk 3P      | 11.81            | 11.05 | -6.44    | 2.50     | 14.07            | 13.83 | -1.71    | 2.60     | 17.64         | 18.17 | 3.00      | -0.33    |  |