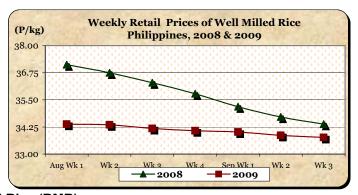

## C. Wholesale and Retail Prices of Well Milled Rice (WMR)

- \* Prices at both wholesale and retail levels declined continuously.
- At wholesale, the average price of P30.54/kg fell by 0.42% from last week's price but rose by 0.46% relative to 2008 level.

At retail, the average price of P33.77/kg slid by 0.27% and 1.77% from last week's and last year's prices, respectively.

|            | Palay (Dry)     |       |         |          | Well Milled Rice (WMR) |        |           |          |               |        |           |          |  |
|------------|-----------------|-------|---------|----------|------------------------|--------|-----------|----------|---------------|--------|-----------|----------|--|
| Month/Week | Farmgate Prices |       |         |          |                        | Wholes | ale Price | s        | Retail Prices |        |           |          |  |
|            | 2008 2009 % Cha |       |         | ange     | 2008 2009 % Change     |        |           | nange    | 2008          | 2009 % |           | Change   |  |
| (1)        | (2)             | (3)   | (3)/(2) | (weekly) | (6)                    | (7)    | (7)/(6)   | (weekly) | (10)          | (11)   | (11)/(10) | (weekly) |  |
| Aug Wk 1   | 15.53           | 14.99 | -3.48   | -0.79    | 33.67                  | 31.42  | -6.68     | -0.29    | 37.12         | 34.38  | -7.38     | -0.09    |  |
| Wk 2       | 15.01           | 14.78 | -1.53   | -1.40    | 33.21                  | 31.32  | -5.69     | -0.32    | 36.75         | 34.35  | -6.53     | -0.09    |  |
| Wk 3       | 14.67           | 14.61 | -0.41   | -1.15    | 32.74                  | 31.05  | -5.16     | -0.86    | 36.29         | 34.18  | -5.81     | -0.49    |  |
| Wk 4       | 14.22           | 14.50 | 1.97    | -0.75    | 31.92                  | 30.96  | -3.01     | -0.29    | 35.78         | 34.08  | -4.75     | -0.29    |  |
| Sep Wk 1   | 13.86           | 14.35 | 3.54    | -1.03    | 31.41                  | 30.78  | -2.01     | -0.58    | 35.18         | 34.02  | -3.30     | -0.18    |  |
| Wk 2R      | 13.67           | 14.27 | 4.39    | -0.56    | 30.70                  | 30.67  | -0.10     | -0.36    | 34.71         | 33.86  | -2.45     | -0.47    |  |
| Wk 3P      | 13.49           | 14.10 | 4.52    | -1.19    | 30.40                  | 30.54  | 0.46      | -0.42    | 34.38         | 33.77  | -1.77     | -0.27    |  |