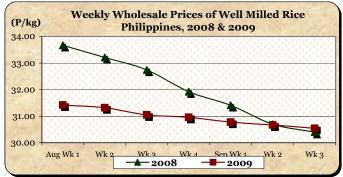

## C. Wholesale and Retail Prices of Well Milled Rice (WMR)

- \* Prices at both wholesale and retail levels declined continuously.
- At wholesale, the average price of P30.54/kg fell by 0.42% from last week's price but rose by 0.46% relative to 2008 level.

At retail, the average price of P33.77/kg slid by 0.27% and 1.77% from last week's and last year's prices, respectively.

|            | Palay (Dry)     |       |         |          | Well Milled Rice (WMR) |        |           |          |               |        |           |          |  |
|------------|-----------------|-------|---------|----------|------------------------|--------|-----------|----------|---------------|--------|-----------|----------|--|
| Month/Week | Farmgate Prices |       |         |          |                        | Wholes | ale Price | s        | Retail Prices |        |           |          |  |
|            | 2008 2009 % Cha |       |         | ange     | 2008 2009 % Change     |        |           | nange    | 2008          | 2009 % |           | Change   |  |
| (1)        | (2)             | (3)   | (3)/(2) | (weekly) | (6)                    | (7)    | (7)/(6)   | (weekly) | (10)          | (11)   | (11)/(10) | (weekly) |  |
| Aug Wk 1   | 15.53           | 14.99 | -3.48   | -0.79    | 33.67                  | 31.42  | -6.68     | -0.29    | 37.12         | 34.38  | -7.38     | -0.09    |  |
| Wk 2       | 15.01           | 14.78 | -1.53   | -1.40    | 33.21                  | 31.32  | -5.69     | -0.32    | 36.75         | 34.35  | -6.53     | -0.09    |  |
| Wk 3       | 14.67           | 14.61 | -0.41   | -1.15    | 32.74                  | 31.05  | -5.16     | -0.86    | 36.29         | 34.18  | -5.81     | -0.49    |  |
| Wk 4       | 14.22           | 14.50 | 1.97    | -0.75    | 31.92                  | 30.96  | -3.01     | -0.29    | 35.78         | 34.08  | -4.75     | -0.29    |  |
| Sep Wk 1   | 13.86           | 14.35 | 3.54    | -1.03    | 31.41                  | 30.78  | -2.01     | -0.58    | 35.18         | 34.02  | -3.30     | -0.18    |  |
| Wk 2R      | 13.67           | 14.27 | 4.39    | -0.56    | 30.70                  | 30.67  | -0.10     | -0.36    | 34.71         | 33.86  | -2.45     | -0.47    |  |
| Wk 3P      | 13.49           | 14.10 | 4.52    | -1.19    | 30.40                  | 30.54  | 0.46      | -0.42    | 34.38         | 33.77  | -1.77     | -0.27    |  |