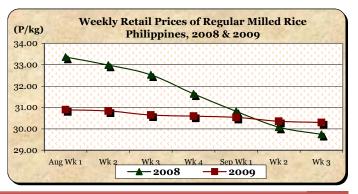

## D. Wholesale and Retail Prices of Regular Milled Rice (RMR)

- \* Both wholesale and retail prices sustained reductions.
- The average wholesale price of P27.39/kg indicated a 0.76% decrement from last week's P27.60/kg but registered a 3.48% increment relative to last year's P26.47/kg.

The average retail price of P30.30/kg reflected a 0.20% cut from last week's level but posted a 1.88% mark-up from last year's price.

|            | Regular Milled Rice (RMR) |        |                 |       |               |       |         |          |  |  |  |
|------------|---------------------------|--------|-----------------|-------|---------------|-------|---------|----------|--|--|--|
| Month/Week |                           | Wholes | ale Prices      | 5     | Retail Prices |       |         |          |  |  |  |
|            | 2008                      | 2009   | % Ch            | ange  | 2008          | 2009  | % Ch    | nange    |  |  |  |
| (1)        | (2)                       | (3)    | (3)/(2) (weekly |       | (6)           | (7)   | (7)/(6) | (weekly) |  |  |  |
| Aug Wk 1   | 30.30                     | 28.42  | -6.20           | -0.39 | 33.36         | 30.90 | -7.37   | -0.45    |  |  |  |
| Wk 2       | 29.77                     | 28.32  | -4.87           | -0.35 | 32.99         | 30.84 | -6.52   | -0.19    |  |  |  |
| Wk 3       | 29.21                     | 27.94  | -4.35           | -1.34 | 32.53         | 30.65 | -5.78   | -0.62    |  |  |  |
| Wk 4       | 28.47                     | 27.78  | -2.42           | -0.57 | 31.64         | 30.60 | -3.29   | -0.16    |  |  |  |
| Sep Wk 1   | 27.66                     | 27.68  | 0.07            | -0.36 | 30.82         | 30.54 | -0.91   | -0.20    |  |  |  |
| Wk 2R      | 26.77                     | 27.60  | 3.10            | -0.29 | 30.08         | 30.36 | 0.93    | -0.59    |  |  |  |
| Wk 3P      | 26.47                     | 27.39  | 3.48            | -0.76 | 29.74         | 30.30 | 1.88    | -0.20    |  |  |  |