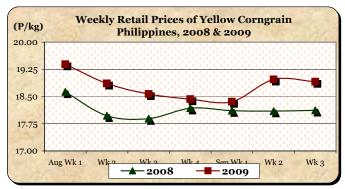

#### E. Wholesale and Retail Prices of Corngrain, Yellow

- \* Price at wholesale went upward but price at retail moved downward.
- The average wholesale price of P12.35/kg was 0.73% higher than last week's level but was 0.56% lower than last year's quotation.

The average retail price of P18.91/kg dropped by 0.32% from last week's P18.97/kg but gained by 4.36% compared to last year's P18.12/kg.

|            |                 | Corngrain, Yellow |          |          |       |        |           |          |               |       |           |          |  |
|------------|-----------------|-------------------|----------|----------|-------|--------|-----------|----------|---------------|-------|-----------|----------|--|
| Month/Week | Farmgate Prices |                   |          |          |       | Wholes | ale Price | s        | Retail Prices |       |           |          |  |
|            | 2008            | 2009              | % Change |          | 2008  | 2009   | % Change  |          | 2008          | 2009  | % Change  |          |  |
| (1)        | (2)             | (3)               | (3)/(2)  | (weekly) | (6)   | (7)    | (7)/(6)   | (weekly) | (10)          | (11)  | (11)/(10) | (weekly) |  |
| Aug Wk 1   | 10.49           | 9.81              | -6.48    | -0.30    | 13.07 | 13.31  | 1.84      | -0.08    | 18.63         | 19.39 | 4.08      | -0.46    |  |
| Wk 2       | 10.54           | 9.23              | -12.43   | -5.91    | 13.18 | 13.03  | -1.14     | -2.10    | 17.97         | 18.86 | 4.95      | -2.73    |  |
| Wk 3       | 10.48           | 8.65              | -17.46   | -6.28    | 13.12 | 12.46  | -5.03     | -4.37    | 17.89         | 18.57 | 3.80      | -1.54    |  |
| Wk 4       | 10.53           | 8.50              | -19.28   | -1.73    | 12.25 | 12.19  | -0.49     | -2.17    | 18.18         | 18.43 | 1.38      | -0.75    |  |
| Sep Wk 1   | 10.44           | 8.58              | -17.82   | 0.94     | 12.21 | 11.99  | -1.80     | -1.64    | 18.11         | 18.36 | 1.38      | -0.38    |  |
| Wk 2R      | 10.43           | 8.58              | -17.74   | 0.00     | 12.37 | 12.26  | -0.89     | 2.25     | 18.10         | 18.97 | 4.81      | 3.32     |  |
| Wk 3P      | 10.43           | 8.57              | -17.83   | -0.12    | 12.42 | 12.35  | -0.56     | 0.73     | 18.12         | 18.91 | 4.36      | -0.32    |  |