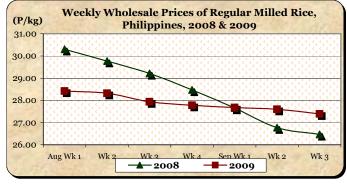

## D. Wholesale and Retail Prices of Regular Milled Rice (RMR)

- \* Both wholesale and retail prices sustained reductions.
- The average wholesale price of P27.39/kg indicated a 0.76% decrement from last week's P27.60/kg but registered a 3.48% increment relative to last year's P26.47/kg.

The average retail price of P30.30/kg reflected a 0.20% cut from last week's level but posted a 1.88% mark-up from last year's price.

|            | Regular Milled Rice (RMR) |        |                 |       |               |       |         |          |  |  |  |
|------------|---------------------------|--------|-----------------|-------|---------------|-------|---------|----------|--|--|--|
| Month/Week |                           | Wholes | ale Prices      | 5     | Retail Prices |       |         |          |  |  |  |
|            | 2008                      | 2009   | % Ch            | ange  | 2008          | 2009  | % Ch    | nange    |  |  |  |
| (1)        | (2)                       | (3)    | (3)/(2) (weekly |       | (6)           | (7)   | (7)/(6) | (weekly) |  |  |  |
| Aug Wk 1   | 30.30                     | 28.42  | -6.20           | -0.39 | 33.36         | 30.90 | -7.37   | -0.45    |  |  |  |
| Wk 2       | 29.77                     | 28.32  | -4.87           | -0.35 | 32.99         | 30.84 | -6.52   | -0.19    |  |  |  |
| Wk 3       | 29.21                     | 27.94  | -4.35           | -1.34 | 32.53         | 30.65 | -5.78   | -0.62    |  |  |  |
| Wk 4       | 28.47                     | 27.78  | -2.42           | -0.57 | 31.64         | 30.60 | -3.29   | -0.16    |  |  |  |
| Sep Wk 1   | 27.66                     | 27.68  | 0.07            | -0.36 | 30.82         | 30.54 | -0.91   | -0.20    |  |  |  |
| Wk 2R      | 26.77                     | 27.60  | 3.10            | -0.29 | 30.08         | 30.36 | 0.93    | -0.59    |  |  |  |
| Wk 3P      | 26.47                     | 27.39  | 3.48            | -0.76 | 29.74         | 30.30 | 1.88    | -0.20    |  |  |  |