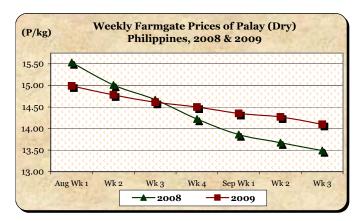

#### A. Farmgate Price of Palay

- \* The downward trend in prices was sustained at a rate faster than last week's movement.
  - The average price of P14.10/kg was down by 1.19% from last week's level but was up by 4.52% relative to that of last year.

|            | Palay (Dry)     |       |         |          | Well Milled Rice (WMR) |        |           |          |               |        |           |          |  |
|------------|-----------------|-------|---------|----------|------------------------|--------|-----------|----------|---------------|--------|-----------|----------|--|
| Month/Week | Farmgate Prices |       |         |          |                        | Wholes | ale Price | s        | Retail Prices |        |           |          |  |
|            | 2008 2009 % Cha |       |         | ange     | 2008 2009 % Change     |        |           | nange    | 2008          | 2009 % |           | Change   |  |
| (1)        | (2)             | (3)   | (3)/(2) | (weekly) | (6)                    | (7)    | (7)/(6)   | (weekly) | (10)          | (11)   | (11)/(10) | (weekly) |  |
| Aug Wk 1   | 15.53           | 14.99 | -3.48   | -0.79    | 33.67                  | 31.42  | -6.68     | -0.29    | 37.12         | 34.38  | -7.38     | -0.09    |  |
| Wk 2       | 15.01           | 14.78 | -1.53   | -1.40    | 33.21                  | 31.32  | -5.69     | -0.32    | 36.75         | 34.35  | -6.53     | -0.09    |  |
| Wk 3       | 14.67           | 14.61 | -0.41   | -1.15    | 32.74                  | 31.05  | -5.16     | -0.86    | 36.29         | 34.18  | -5.81     | -0.49    |  |
| Wk 4       | 14.22           | 14.50 | 1.97    | -0.75    | 31.92                  | 30.96  | -3.01     | -0.29    | 35.78         | 34.08  | -4.75     | -0.29    |  |
| Sep Wk 1   | 13.86           | 14.35 | 3.54    | -1.03    | 31.41                  | 30.78  | -2.01     | -0.58    | 35.18         | 34.02  | -3.30     | -0.18    |  |
| Wk 2R      | 13.67           | 14.27 | 4.39    | -0.56    | 30.70                  | 30.67  | -0.10     | -0.36    | 34.71         | 33.86  | -2.45     | -0.47    |  |
| Wk 3P      | 13.49           | 14.10 | 4.52    | -1.19    | 30.40                  | 30.54  | 0.46      | -0.42    | 34.38         | 33.77  | -1.77     | -0.27    |  |