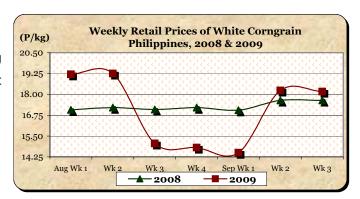

At retail, the average price of P18.17/kg was 0.33% below last week's level but was 3.00% above last year's price.

Annex 1 Comparative Weekly Farmgate, Wholesale and Retail Prices of Palay, Rice and Corn, Philippines

|            | Corngrain, White |       |          |          |                  |       |          |          |               |       |           |          |  |
|------------|------------------|-------|----------|----------|------------------|-------|----------|----------|---------------|-------|-----------|----------|--|
| Month/Week | Farmgate Prices  |       |          |          | Wholesale Prices |       |          |          | Retail Prices |       |           |          |  |
| 2008 20    |                  |       | % Change |          | 2008             | 2009  | % Change |          | 2008          | 2009  | % Change  |          |  |
| (1)        | (2)              | (3)   | (3)/(2)  | (weekly) | (6)              | (7)   | (7)/(6)  | (weekly) | (10)          | (11)  | (11)/(10) | (weekly) |  |
| Aug Wk 1   | 11.82            | 11.29 | -4.48    | -3.17    | 12.26            | 15.30 | 24.80    | -2.67    | 17.07         | 19.20 | 12.48     | -1.54    |  |
| Wk 2       | 11.82            | 11.07 | -6.35    | -1.95    | 12.86            | 15.39 | 19.67    | 0.59     | 17.21         | 19.25 | 11.85     | 0.26     |  |
| Wk 3       | 11.95            | 10.78 | -9.79    | -2.62    | 12.88            | 11.70 | -9.16    | -23.98   | 17.09         | 15.06 | -11.88    | -21.77   |  |
| Wk 4       | 11.82            | 10.73 | -9.22    | -0.46    | 12.86            | 11.66 | -9.33    | -0.34    | 17.21         | 14.81 | -13.95    | -1.66    |  |
| Sep Wk 1   | 12.11            | 10.53 | -13.05   | -1.86    | 13.40            | 12.02 | -10.30   | 3.09     | 17.05         | 14.50 | -14.96    | -2.09    |  |
| Wk 2R      | 11.74            | 10.78 | -8.18    | 2.37     | 13.29            | 13.48 | 1.43     | 12.15    | 17.64         | 18.23 | 3.34      | 25.72    |  |
| Wk 3P      | 11.81            | 11.05 | -6.44    | 2.50     | 14.07            | 13.83 | -1.71    | 2.60     | 17.64         | 18.17 | 3.00      | -0.33    |  |