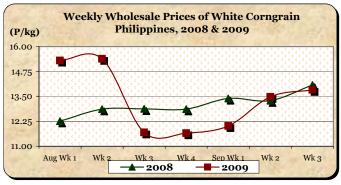

# F. Wholesale and Retail Prices of Corngrain, White

\* Wholesale price increased but retail price decreased.

At wholesale, the average price of P13.83/kg was up by 2.60% from last week's price but was down by 1.71% from that of last year.

|            | Corngrain, White |       |          |          |                  |       |          |          |               |       |           |          |  |
|------------|------------------|-------|----------|----------|------------------|-------|----------|----------|---------------|-------|-----------|----------|--|
| Month/Week | Farmgate Prices  |       |          |          | Wholesale Prices |       |          |          | Retail Prices |       |           |          |  |
| 2008 20    |                  |       | % Change |          | 2008             | 2009  | % Change |          | 2008          | 2009  | % Change  |          |  |
| (1)        | (2)              | (3)   | (3)/(2)  | (weekly) | (6)              | (7)   | (7)/(6)  | (weekly) | (10)          | (11)  | (11)/(10) | (weekly) |  |
| Aug Wk 1   | 11.82            | 11.29 | -4.48    | -3.17    | 12.26            | 15.30 | 24.80    | -2.67    | 17.07         | 19.20 | 12.48     | -1.54    |  |
| Wk 2       | 11.82            | 11.07 | -6.35    | -1.95    | 12.86            | 15.39 | 19.67    | 0.59     | 17.21         | 19.25 | 11.85     | 0.26     |  |
| Wk 3       | 11.95            | 10.78 | -9.79    | -2.62    | 12.88            | 11.70 | -9.16    | -23.98   | 17.09         | 15.06 | -11.88    | -21.77   |  |
| Wk 4       | 11.82            | 10.73 | -9.22    | -0.46    | 12.86            | 11.66 | -9.33    | -0.34    | 17.21         | 14.81 | -13.95    | -1.66    |  |
| Sep Wk 1   | 12.11            | 10.53 | -13.05   | -1.86    | 13.40            | 12.02 | -10.30   | 3.09     | 17.05         | 14.50 | -14.96    | -2.09    |  |
| Wk 2R      | 11.74            | 10.78 | -8.18    | 2.37     | 13.29            | 13.48 | 1.43     | 12.15    | 17.64         | 18.23 | 3.34      | 25.72    |  |
| Wk 3P      | 11.81            | 11.05 | -6.44    | 2.50     | 14.07            | 13.83 | -1.71    | 2.60     | 17.64         | 18.17 | 3.00      | -0.33    |  |