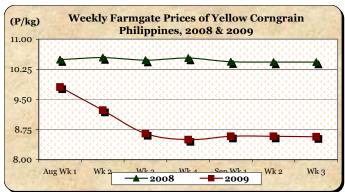

### B. Farmgate Prices of Corngrain, Yellow and White

- Price of yellow corngrain decreased but that of white corngrain continued to increase.
- Yellow corngrain's average price of P8.57/kg slightly dropped by 0.12% from last week's P8.58/kg. Compared to 2008 report, this was 17.83% lower.
- White corngrain's average price of P11.05/kg was 2.50% above last week's price but was 6.44% below last year's quotation.

|            |                 | Corngrain, Yellow |          |          |       |        |           |          |               |       |           |          |  |
|------------|-----------------|-------------------|----------|----------|-------|--------|-----------|----------|---------------|-------|-----------|----------|--|
| Month/Week | Farmgate Prices |                   |          |          |       | Wholes | ale Price | s        | Retail Prices |       |           |          |  |
|            | 2008            | 2009              | % Change |          | 2008  | 2009   | % Change  |          | 2008          | 2009  | % Change  |          |  |
| (1)        | (2)             | (3)               | (3)/(2)  | (weekly) | (6)   | (7)    | (7)/(6)   | (weekly) | (10)          | (11)  | (11)/(10) | (weekly) |  |
| Aug Wk 1   | 10.49           | 9.81              | -6.48    | -0.30    | 13.07 | 13.31  | 1.84      | -0.08    | 18.63         | 19.39 | 4.08      | -0.46    |  |
| Wk 2       | 10.54           | 9.23              | -12.43   | -5.91    | 13.18 | 13.03  | -1.14     | -2.10    | 17.97         | 18.86 | 4.95      | -2.73    |  |
| Wk 3       | 10.48           | 8.65              | -17.46   | -6.28    | 13.12 | 12.46  | -5.03     | -4.37    | 17.89         | 18.57 | 3.80      | -1.54    |  |
| Wk 4       | 10.53           | 8.50              | -19.28   | -1.73    | 12.25 | 12.19  | -0.49     | -2.17    | 18.18         | 18.43 | 1.38      | -0.75    |  |
| Sep Wk 1   | 10.44           | 8.58              | -17.82   | 0.94     | 12.21 | 11.99  | -1.80     | -1.64    | 18.11         | 18.36 | 1.38      | -0.38    |  |
| Wk 2R      | 10.43           | 8.58              | -17.74   | 0.00     | 12.37 | 12.26  | -0.89     | 2.25     | 18.10         | 18.97 | 4.81      | 3.32     |  |
| Wk 3P      | 10.43           | 8.57              | -17.83   | -0.12    | 12.42 | 12.35  | -0.56     | 0.73     | 18.12         | 18.91 | 4.36      | -0.32    |  |