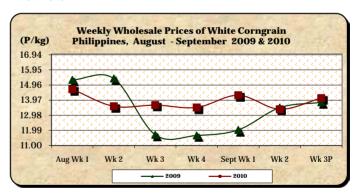

## F. Wholesale and Retail Prices of Corngrain, White

- \* Prices increased at wholesale but were down at retail.
- The average wholesale price of P14.11/kg posted **gains** of 5.46% from last week's price and 2.02% from that of last year.

■ The average retail price of P17.62/kg indicated **reductions** of 2.27% and 3.03% from prices of last week and last year, respectively.

Annex 1 Comparative Weekly Farmgate, Wholesale and Retail Prices of Palay, Rice and Corn, Philippines

| Month/Week |                 | Corngrain, White |          |          |                  |       |          |          |               |       |           |          |  |
|------------|-----------------|------------------|----------|----------|------------------|-------|----------|----------|---------------|-------|-----------|----------|--|
|            | Farmgate Prices |                  |          |          | Wholesale Prices |       |          |          | Retail Prices |       |           |          |  |
|            | 2009            | 2010             | % Change |          | 2009             | 2010  | % Change |          | 2009          | 2010  | % Change  |          |  |
| (1)        | (2)             | (3)              | (3)/(2)  | (weekly) | (6)              | (7)   | (7)/(6)  | (weekly) | (10)          | (11)  | (11)/(10) | (weekly) |  |
| Aug Wk 1   | 11.29           | 11.09            | -1.77    | -3.14    | 15.30            | 14.69 | -3.99    | 0.07     | 19.20         | 18.02 | -6.15     | 0.22     |  |
| Wk 2       | 11.07           | 10.74            | -2.98    | -3.16    | 15.39            | 13.57 | -11.83   | -7.62    | 19.25         | 18.19 | -5.51     | 0.94     |  |
| Wk 3       | 10.78           | 10.37            | -3.80    | -3.45    | 11.70            | 13.65 | 16.67    | 0.59     | 15.06         | 17.89 | 18.79     | -1.65    |  |
| Wk 4       | 10.73           | 10.33            | -3.73    | -0.39    | 11.66            | 13.49 | 15.69    | -1.17    | 14.81         | 18.20 | 22.89     | 1.73     |  |
| Sept Wk 1  | 10.53           | 9.86             | -6.36    | -4.55    | 12.02            | 14.29 | 18.89    | 5.93     | 14.50         | 17.73 | 22.28     | -2.58    |  |
| Wk 2       | 10.78           | 10.01            | -7.14    | 1.52     | 13.48            | 13.38 | -0.74    | -6.37    | 18.23         | 18.03 | -1.10     | 1.69     |  |
| Wk 3P      | 11.05           | 9.85             | -10.86   | -1.60    | 13.83            | 14.11 | 2.02     | 5.46     | 18.17         | 17.62 | -3.03     | -2.27    |  |