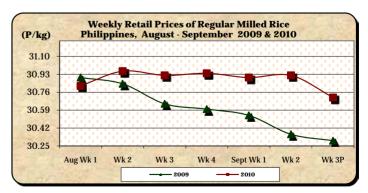

### D. Wholesale and Retail Prices of Regular Milled Rice (RMR)

- \* Both wholesale and retail prices went down this week.
  - The average wholesale price of P28.21/kg registered a 0.74% decrement from last week's price but indicated a 2.99% increment from last year's level.

The average retail price of P30.71/kg posted a 0.68% cut from last week's quotation but recorded a 1.35% markup from last year's level.

|            | Regular Milled Rice (RMR) |        |           |          |               |       |          |          |  |  |  |
|------------|---------------------------|--------|-----------|----------|---------------|-------|----------|----------|--|--|--|
| Month/Week |                           | Wholes | ale Price | s        | Retail Prices |       |          |          |  |  |  |
|            | 2009                      | 2010   | % Ch      | ange     | 2009 2010     |       | % Change |          |  |  |  |
| (1)        | (2)                       | (3)    | (3)/(2)   | (weekly) | (6)           | (7)   | (7)/(6)  | (weekly) |  |  |  |
| Aug Wk 1   | 28.42                     | 28.69  | 0.95      | -0.21    | 30.90         | 30.82 | -0.26    | 0.03     |  |  |  |
| Wk 2       | 28.32                     | 28.71  | 1.38      | 0.07     | 30.84         | 30.96 | 0.39     | 0.45     |  |  |  |
| Wk 3       | 27.94                     | 28.64  | 2.51      | -0.24    | 30.65         | 30.92 | 0.88     | -0.13    |  |  |  |
| Wk 4       | 27.78                     | 28.71  | 3.35      | 0.24     | 30.60         | 30.94 | 1.11     | 0.06     |  |  |  |
| Sept Wk 1  | 27.68                     | 28.58  | 3.25      | -0.45    | 30.54         | 30.90 | 1.18     | -0.13    |  |  |  |
| Wk 2       | 27.60                     | 28.42  | 2.97      | -0.56    | 30.36         | 30.92 | 1.84     | 0.06     |  |  |  |
| Wk 3P      | 27.39                     | 28.21  | 2.99      | -0.74    | 30.30         | 30.71 | 1.35     | -0.68    |  |  |  |