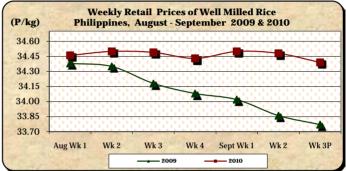

# C. Wholesale and Retail Prices of Well Milled Rice (WMR)

- \* Prices at both wholesale and retail levels decreased further.
  - At wholesale, the average price of P31.38/kg was down by 0.29% from last week's price but was up by 2.75% from last year's level.
  - At retail, the average price of P34.39/kg fell by 0.26% from last week's P34.48/kg but rose by 1.84% relative to last year's P33.77/kg.

|            | Palay (Dry)     |       |          |          | Well Milled Rice (WMR) |        |           |          |               |       |           |          |  |
|------------|-----------------|-------|----------|----------|------------------------|--------|-----------|----------|---------------|-------|-----------|----------|--|
| Month/Week | Farmgate Prices |       |          |          |                        | Wholes | ale Price | s        | Retail Prices |       |           |          |  |
|            | 2009            | 2010  | % Change |          | 2009                   | 2010   | % Change  |          | 2009          | 2010  | % Change  |          |  |
| (1)        | (2)             | (3)   | (3)/(2)  | (weekly) | (6)                    | (7)    | (7)/(6)   | (weekly) | (10)          | (11)  | (11)/(10) | (weekly) |  |
| Aug Wk 1   | 14.99           | 15.61 | 4.14     | 0.00     | 31.42                  | 31.73  | 0.99      | -0.16    | 34.38         | 34.46 | 0.23      | 0.03     |  |
| Wk 2       | 14.78           | 15.72 | 6.36     | 0.70     | 31.32                  | 31.70  | 1.21      | -0.09    | 34.35         | 34.50 | 0.44      | 0.12     |  |
| Wk 3       | 14.61           | 15.68 | 7.32     | -0.25    | 31.05                  | 31.70  | 2.09      | 0.00     | 34.18         | 34.49 | 0.91      | -0.03    |  |
| Wk 4       | 14.50           | 15.65 | 7.93     | -0.19    | 30.96                  | 31.62  | 2.13      | -0.25    | 34.08         | 34.43 | 1.03      | -0.17    |  |
| Sept Wk 1  | 14.35           | 15.51 | 8.08     | -0.89    | 30.78                  | 31.53  | 2.44      | -0.28    | 34.02         | 34.50 | 1.41      | 0.20     |  |
| Wk 2       | 14.27           | 15.40 | 7.92     | -0.71    | 30.67                  | 31.47  | 2.61      | -0.19    | 33.86         | 34.48 | 1.83      | -0.06    |  |
| Wk 3P      | 14.10           | 15.22 | 7.94     | -1.17    | 30.54                  | 31.38  | 2.75      | -0.29    | 33.77         | 34.39 | 1.84      | -0.26    |  |