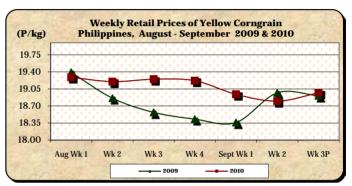

#### E. Wholesale and Retail Prices of Corngrain, Yellow

- \* Both wholesale and retail prices recovered from last week's decreases.
- At wholesale, the average price of P14.45/kg was higher by 3.73% from last week's price and by 17.00% compared to last year's record.

At retail, the average price of P18.97/kg was up by 0.90% and 0.32% relative to prices of last week and last year, respectively.

|            | Corngrain, Yellow |       |          |          |                  |       |          |          |               |       |           |          |
|------------|-------------------|-------|----------|----------|------------------|-------|----------|----------|---------------|-------|-----------|----------|
| Month/Week | Farmgate Prices   |       |          |          | Wholesale Prices |       |          |          | Retail Prices |       |           |          |
|            | 2009              | 2010  | % Change |          | 2009             | 2010  | % Change |          | 2009          | 2010  | % Change  |          |
| (1)        | (2)               | (3)   | (3)/(2)  | (weekly) | (6)              | (7)   | (7)/(6)  | (weekly) | (10)          | (11)  | (11)/(10) | (weekly) |
| Aug Wk 1   | 9.81              | 10.90 | 11.11    | -1.09    | 13.31            | 14.84 | 11.50    | 0.47     | 19.39         | 19.29 | -0.52     | 0.26     |
| Wk 2       | 9.23              | 10.89 | 17.98    | -0.09    | 13.03            | 14.40 | 10.51    | -2.96    | 18.86         | 19.20 | 1.80      | -0.47    |
| Wk 3       | 8.65              | 10.87 | 25.66    | -0.18    | 12.46            | 14.46 | 16.05    | 0.42     | 18.57         | 19.25 | 3.66      | 0.26     |
| Wk 4       | 8.50              | 11.03 | 29.76    | 1.47     | 12.19            | 14.47 | 18.70    | 0.07     | 18.43         | 19.22 | 4.29      | -0.16    |
| Sept Wk 1  | 8.58              | 10.44 | 21.68    | -5.35    | 11.99            | 14.33 | 19.52    | -0.97    | 18.36         | 18.94 | 3.16      | -1.46    |
| Wk 2       | 8.58              | 10.48 | 22.14    | 0.38     | 12.26            | 13.93 | 13.62    | -2.79    | 18.97         | 18.80 | -0.90     | -0.74    |
| Wk 3P      | 8.57              | 10.28 | 19.95    | -1.91    | 12.35            | 14.45 | 17.00    | 3.73     | 18.91         | 18.97 | 0.32      | 0.90     |