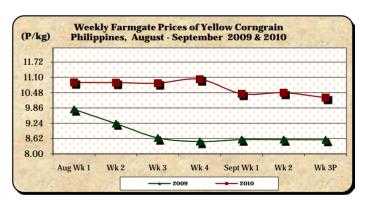

### B. Farmgate Prices of Corngrain, Yellow and White

- \* Prices of both yellow and white corngrains slid after last week's increases.
- Yellow corngrain price at P10.28/kg was 1.91% below last week's P10.48/kg but was 19.95% above last year's P8.57/kg.

|            | Corngrain, Yellow |       |          |          |                  |       |          |          |               |       |           |          |
|------------|-------------------|-------|----------|----------|------------------|-------|----------|----------|---------------|-------|-----------|----------|
| Month/Week | Farmgate Prices   |       |          |          | Wholesale Prices |       |          |          | Retail Prices |       |           |          |
|            | 2009              | 2010  | % Change |          | 2009             | 2010  | % Change |          | 2009          | 2010  | % Change  |          |
| (1)        | (2)               | (3)   | (3)/(2)  | (weekly) | (6)              | (7)   | (7)/(6)  | (weekly) | (10)          | (11)  | (11)/(10) | (weekly) |
| Aug Wk 1   | 9.81              | 10.90 | 11.11    | -1.09    | 13.31            | 14.84 | 11.50    | 0.47     | 19.39         | 19.29 | -0.52     | 0.26     |
| Wk 2       | 9.23              | 10.89 | 17.98    | -0.09    | 13.03            | 14.40 | 10.51    | -2.96    | 18.86         | 19.20 | 1.80      | -0.47    |
| Wk 3       | 8.65              | 10.87 | 25.66    | -0.18    | 12.46            | 14.46 | 16.05    | 0.42     | 18.57         | 19.25 | 3.66      | 0.26     |
| Wk 4       | 8.50              | 11.03 | 29.76    | 1.47     | 12.19            | 14.47 | 18.70    | 0.07     | 18.43         | 19.22 | 4.29      | -0.16    |
| Sept Wk 1  | 8.58              | 10.44 | 21.68    | -5.35    | 11.99            | 14.33 | 19.52    | -0.97    | 18.36         | 18.94 | 3.16      | -1.46    |
| Wk 2       | 8.58              | 10.48 | 22.14    | 0.38     | 12.26            | 13.93 | 13.62    | -2.79    | 18.97         | 18.80 | -0.90     | -0.74    |
| Wk 3P      | 8.57              | 10.28 | 19.95    | -1.91    | 12.35            | 14.45 | 17.00    | 3.73     | 18.91         | 18.97 | 0.32      | 0.90     |