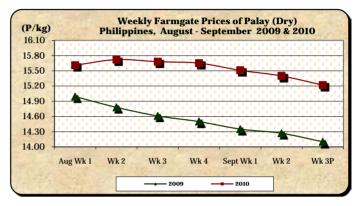

### A. Farmgate Price of Palay

- \* Farmgate price continued to decline at a rate faster than last week's movement.
- The average price of P15.22/kg was 1.17% lower than last week's quotation but was 7.94% higher than last year's level.

|            | Palay (Dry)     |       |          |          | Well Milled Rice (WMR) |        |           |          |               |       |           |          |  |
|------------|-----------------|-------|----------|----------|------------------------|--------|-----------|----------|---------------|-------|-----------|----------|--|
| Month/Week | Farmgate Prices |       |          |          |                        | Wholes | ale Price | s        | Retail Prices |       |           |          |  |
|            | 2009            | 2010  | % Change |          | 2009                   | 2010   | % Change  |          | 2009          | 2010  | % Change  |          |  |
| (1)        | (2)             | (3)   | (3)/(2)  | (weekly) | (6)                    | (7)    | (7)/(6)   | (weekly) | (10)          | (11)  | (11)/(10) | (weekly) |  |
| Aug Wk 1   | 14.99           | 15.61 | 4.14     | 0.00     | 31.42                  | 31.73  | 0.99      | -0.16    | 34.38         | 34.46 | 0.23      | 0.03     |  |
| Wk 2       | 14.78           | 15.72 | 6.36     | 0.70     | 31.32                  | 31.70  | 1.21      | -0.09    | 34.35         | 34.50 | 0.44      | 0.12     |  |
| Wk 3       | 14.61           | 15.68 | 7.32     | -0.25    | 31.05                  | 31.70  | 2.09      | 0.00     | 34.18         | 34.49 | 0.91      | -0.03    |  |
| Wk 4       | 14.50           | 15.65 | 7.93     | -0.19    | 30.96                  | 31.62  | 2.13      | -0.25    | 34.08         | 34.43 | 1.03      | -0.17    |  |
| Sept Wk 1  | 14.35           | 15.51 | 8.08     | -0.89    | 30.78                  | 31.53  | 2.44      | -0.28    | 34.02         | 34.50 | 1.41      | 0.20     |  |
| Wk 2       | 14.27           | 15.40 | 7.92     | -0.71    | 30.67                  | 31.47  | 2.61      | -0.19    | 33.86         | 34.48 | 1.83      | -0.06    |  |
| Wk 3P      | 14.10           | 15.22 | 7.94     | -1.17    | 30.54                  | 31.38  | 2.75      | -0.29    | 33.77         | 34.39 | 1.84      | -0.26    |  |