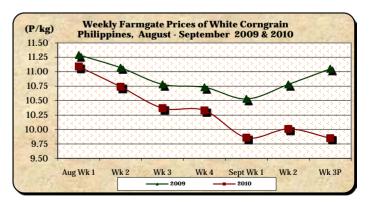

White corngrain price at P9.85/kg dropped by 1.60% and 10.86% relative to prices of last week and last year, respectively.

| Month/Week |                 | Corngrain, White |          |          |                  |       |          |          |               |       |           |          |  |
|------------|-----------------|------------------|----------|----------|------------------|-------|----------|----------|---------------|-------|-----------|----------|--|
|            | Farmgate Prices |                  |          |          | Wholesale Prices |       |          |          | Retail Prices |       |           |          |  |
|            | 2009            | 2010             | % Change |          | 2009             | 2010  | % Change |          | 2009          | 2010  | % Change  |          |  |
| (1)        | (2)             | (3)              | (3)/(2)  | (weekly) | (6)              | (7)   | (7)/(6)  | (weekly) | (10)          | (11)  | (11)/(10) | (weekly) |  |
| Aug Wk 1   | 11.29           | 11.09            | -1.77    | -3.14    | 15.30            | 14.69 | -3.99    | 0.07     | 19.20         | 18.02 | -6.15     | 0.22     |  |
| Wk 2       | 11.07           | 10.74            | -2.98    | -3.16    | 15.39            | 13.57 | -11.83   | -7.62    | 19.25         | 18.19 | -5.51     | 0.94     |  |
| Wk 3       | 10.78           | 10.37            | -3.80    | -3.45    | 11.70            | 13.65 | 16.67    | 0.59     | 15.06         | 17.89 | 18.79     | -1.65    |  |
| Wk 4       | 10.73           | 10.33            | -3.73    | -0.39    | 11.66            | 13.49 | 15.69    | -1.17    | 14.81         | 18.20 | 22.89     | 1.73     |  |
| Sept Wk 1  | 10.53           | 9.86             | -6.36    | -4.55    | 12.02            | 14.29 | 18.89    | 5.93     | 14.50         | 17.73 | 22.28     | -2.58    |  |
| Wk 2       | 10.78           | 10.01            | -7.14    | 1.52     | 13.48            | 13.38 | -0.74    | -6.37    | 18.23         | 18.03 | -1.10     | 1.69     |  |
| Wk 3P      | 11.05           | 9.85             | -10.86   | -1.60    | 13.83            | 14.11 | 2.02     | 5.46     | 18.17         | 17.62 | -3.03     | -2.27    |  |