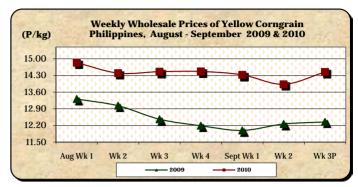

### B. Farmgate Prices of Corngrain, Yellow and White

- \* Prices of both yellow and white corngrains slid after last week's increases.
- Yellow corngrain price at P10.28/kg was 1.91% below last week's P10.48/kg but was 19.95% above last year's P8.57/kg.

#### E. Wholesale and Retail Prices of Corngrain, Yellow

- \* Both wholesale and retail prices recovered from last week's decreases.
- At wholesale, the average price of P14.45/kg was higher by 3.73% from last week's price and by 17.00% compared to last year's record.

At retail, the average price of P18.97/kg was up by 0.90% and 0.32% relative to prices of last week and last year, respectively.

|            | Corngrain, Yellow |       |          |          |                  |       |          |          |               |       |           |          |
|------------|-------------------|-------|----------|----------|------------------|-------|----------|----------|---------------|-------|-----------|----------|
| Month/Week | Farmgate Prices   |       |          |          | Wholesale Prices |       |          |          | Retail Prices |       |           |          |
|            | 2009              | 2010  | % Change |          | 2009             | 2010  | % Change |          | 2009          | 2010  | % Change  |          |
| (1)        | (2)               | (3)   | (3)/(2)  | (weekly) | (6)              | (7)   | (7)/(6)  | (weekly) | (10)          | (11)  | (11)/(10) | (weekly) |
| Aug Wk 1   | 9.81              | 10.90 | 11.11    | -1.09    | 13.31            | 14.84 | 11.50    | 0.47     | 19.39         | 19.29 | -0.52     | 0.26     |
| Wk 2       | 9.23              | 10.89 | 17.98    | -0.09    | 13.03            | 14.40 | 10.51    | -2.96    | 18.86         | 19.20 | 1.80      | -0.47    |
| Wk 3       | 8.65              | 10.87 | 25.66    | -0.18    | 12.46            | 14.46 | 16.05    | 0.42     | 18.57         | 19.25 | 3.66      | 0.26     |
| Wk 4       | 8.50              | 11.03 | 29.76    | 1.47     | 12.19            | 14.47 | 18.70    | 0.07     | 18.43         | 19.22 | 4.29      | -0.16    |
| Sept Wk 1  | 8.58              | 10.44 | 21.68    | -5.35    | 11.99            | 14.33 | 19.52    | -0.97    | 18.36         | 18.94 | 3.16      | -1.46    |
| Wk 2       | 8.58              | 10.48 | 22.14    | 0.38     | 12.26            | 13.93 | 13.62    | -2.79    | 18.97         | 18.80 | -0.90     | -0.74    |
| Wk 3P      | 8.57              | 10.28 | 19.95    | -1.91    | 12.35            | 14.45 | 17.00    | 3.73     | 18.91         | 18.97 | 0.32      | 0.90     |