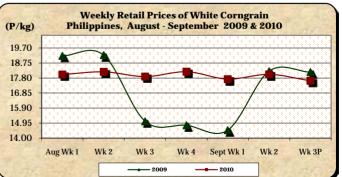

## F. Wholesale and Retail Prices of Corngrain, White

- \* Prices increased at wholesale but were down at retail.
- The average wholesale price of P14.11/kg posted **gains** of 5.46% from last week's price and 2.02% from that of last year.

■ The average retail price of P17.62/kg indicated **reductions** of 2.27% and 3.03% from prices of last week and last year, respectively.

Annex 1 Comparative Weekly Farmgate, Wholesale and Retail Prices of Palay, Rice and Corn, Philippines

| Month/Week |                 | Corngrain, White |          |          |                  |       |          |          |               |       |           |          |  |
|------------|-----------------|------------------|----------|----------|------------------|-------|----------|----------|---------------|-------|-----------|----------|--|
|            | Farmgate Prices |                  |          |          | Wholesale Prices |       |          |          | Retail Prices |       |           |          |  |
|            | 2009            | 2010             | % Change |          | 2009             | 2010  | % Change |          | 2009          | 2010  | % Change  |          |  |
| (1)        | (2)             | (3)              | (3)/(2)  | (weekly) | (6)              | (7)   | (7)/(6)  | (weekly) | (10)          | (11)  | (11)/(10) | (weekly) |  |
| Aug Wk 1   | 11.29           | 11.09            | -1.77    | -3.14    | 15.30            | 14.69 | -3.99    | 0.07     | 19.20         | 18.02 | -6.15     | 0.22     |  |
| Wk 2       | 11.07           | 10.74            | -2.98    | -3.16    | 15.39            | 13.57 | -11.83   | -7.62    | 19.25         | 18.19 | -5.51     | 0.94     |  |
| Wk 3       | 10.78           | 10.37            | -3.80    | -3.45    | 11.70            | 13.65 | 16.67    | 0.59     | 15.06         | 17.89 | 18.79     | -1.65    |  |
| Wk 4       | 10.73           | 10.33            | -3.73    | -0.39    | 11.66            | 13.49 | 15.69    | -1.17    | 14.81         | 18.20 | 22.89     | 1.73     |  |
| Sept Wk 1  | 10.53           | 9.86             | -6.36    | -4.55    | 12.02            | 14.29 | 18.89    | 5.93     | 14.50         | 17.73 | 22.28     | -2.58    |  |
| Wk 2       | 10.78           | 10.01            | -7.14    | 1.52     | 13.48            | 13.38 | -0.74    | -6.37    | 18.23         | 18.03 | -1.10     | 1.69     |  |
| Wk 3P      | 11.05           | 9.85             | -10.86   | -1.60    | 13.83            | 14.11 | 2.02     | 5.46     | 18.17         | 17.62 | -3.03     | -2.27    |  |