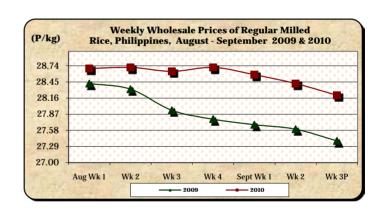

### D. Wholesale and Retail Prices of Regular Milled Rice (RMR)

- \* Both wholesale and retail prices went down this week.
  - The average wholesale price of P28.21/kg registered a 0.74% decrement from last week's price but indicated a 2.99% increment from last year's level.

|            | Regular Milled Rice (RMR) |        |           |          |               |       |          |          |  |  |  |
|------------|---------------------------|--------|-----------|----------|---------------|-------|----------|----------|--|--|--|
| Month/Week |                           | Wholes | ale Price | s        | Retail Prices |       |          |          |  |  |  |
|            | 2009                      | 2010   | % Ch      | ange     | 2009 2010     |       | % Change |          |  |  |  |
| (1)        | (2)                       | (3)    | (3)/(2)   | (weekly) | (6)           | (7)   | (7)/(6)  | (weekly) |  |  |  |
| Aug Wk 1   | 28.42                     | 28.69  | 0.95      | -0.21    | 30.90         | 30.82 | -0.26    | 0.03     |  |  |  |
| Wk 2       | 28.32                     | 28.71  | 1.38      | 0.07     | 30.84         | 30.96 | 0.39     | 0.45     |  |  |  |
| Wk 3       | 27.94                     | 28.64  | 2.51      | -0.24    | 30.65         | 30.92 | 0.88     | -0.13    |  |  |  |
| Wk 4       | 27.78                     | 28.71  | 3.35      | 0.24     | 30.60         | 30.94 | 1.11     | 0.06     |  |  |  |
| Sept Wk 1  | 27.68                     | 28.58  | 3.25      | -0.45    | 30.54         | 30.90 | 1.18     | -0.13    |  |  |  |
| Wk 2       | 27.60                     | 28.42  | 2.97      | -0.56    | 30.36         | 30.92 | 1.84     | 0.06     |  |  |  |
| Wk 3P      | 27.39                     | 28.21  | 2.99      | -0.74    | 30.30         | 30.71 | 1.35     | -0.68    |  |  |  |