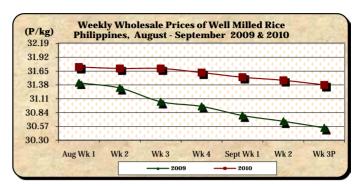

# C. Wholesale and Retail Prices of Well Milled Rice (WMR)

- \* Prices at both wholesale and retail levels decreased further.
  - At wholesale, the average price of P31.38/kg was down by 0.29% from last week's price but was up by 2.75% from last year's level.
  - At retail, the average price of P34.39/kg fell by 0.26% from last week's P34.48/kg but rose by 1.84% relative to last year's P33.77/kg.

|            | Palay (Dry)     |       |          |          | Well Milled Rice (WMR) |        |           |          |               |       |           |          |  |
|------------|-----------------|-------|----------|----------|------------------------|--------|-----------|----------|---------------|-------|-----------|----------|--|
| Month/Week | Farmgate Prices |       |          |          |                        | Wholes | ale Price | s        | Retail Prices |       |           |          |  |
|            | 2009            | 2010  | % Change |          | 2009                   | 2010   | % Change  |          | 2009          | 2010  | % Change  |          |  |
| (1)        | (2)             | (3)   | (3)/(2)  | (weekly) | (6)                    | (7)    | (7)/(6)   | (weekly) | (10)          | (11)  | (11)/(10) | (weekly) |  |
| Aug Wk 1   | 14.99           | 15.61 | 4.14     | 0.00     | 31.42                  | 31.73  | 0.99      | -0.16    | 34.38         | 34.46 | 0.23      | 0.03     |  |
| Wk 2       | 14.78           | 15.72 | 6.36     | 0.70     | 31.32                  | 31.70  | 1.21      | -0.09    | 34.35         | 34.50 | 0.44      | 0.12     |  |
| Wk 3       | 14.61           | 15.68 | 7.32     | -0.25    | 31.05                  | 31.70  | 2.09      | 0.00     | 34.18         | 34.49 | 0.91      | -0.03    |  |
| Wk 4       | 14.50           | 15.65 | 7.93     | -0.19    | 30.96                  | 31.62  | 2.13      | -0.25    | 34.08         | 34.43 | 1.03      | -0.17    |  |
| Sept Wk 1  | 14.35           | 15.51 | 8.08     | -0.89    | 30.78                  | 31.53  | 2.44      | -0.28    | 34.02         | 34.50 | 1.41      | 0.20     |  |
| Wk 2       | 14.27           | 15.40 | 7.92     | -0.71    | 30.67                  | 31.47  | 2.61      | -0.19    | 33.86         | 34.48 | 1.83      | -0.06    |  |
| Wk 3P      | 14.10           | 15.22 | 7.94     | -1.17    | 30.54                  | 31.38  | 2.75      | -0.29    | 33.77         | 34.39 | 1.84      | -0.26    |  |