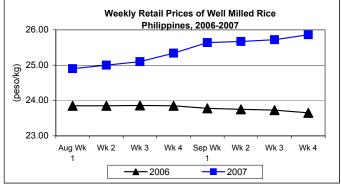

## C. Wholesale and Retail Prices of Well Milled Rice (WMR)

- \* Wholesale and retail prices were above last week's and last year's levels.
  - Wholesale price moved up by 0.21% or from P23.57/kg last week to this week's P23.62/kg. Price remained above last year's level by 11.10%.
  - Retail price at P25.86/kg was higher by 0.54% and 9.34% from last week's and last year's prices, respectively.

Annex 1

Comparative Weekly Farmgate, Wholesale and Retail Prices of Palay, Rice and Corn, Philippines

|            | Palay (Dry)     |       |          |          | Well Milled Rice (WMR) |       |          |          |               |       |           |          |  |
|------------|-----------------|-------|----------|----------|------------------------|-------|----------|----------|---------------|-------|-----------|----------|--|
| Month/Week | Farmgate Prices |       |          |          | Wholesale Prices       |       |          |          | Retail Prices |       |           |          |  |
|            | 2006            | 2007  | % Change |          | 2006                   | 2007  | % Change |          | 2006          | 2007  | % Ch      | ange     |  |
| (1)        | (2)             | (3)   | (3)/(2)  | (weekly) | (6)                    | (7)   | (7)/(6)  | (weekly) | (10)          | (11)  | (11)/(10) | (weekly) |  |
| Aug Wk 1   | 11.47           | 12.20 | 4.41     | 0.42     | 21.88                  | 22.90 | 3.16     | 0.13     | 23.85         | 24.90 | 3.20      | 0.37     |  |
| Wk 2       | 11.35           | 12.15 | 7.05     | -0.41    | 21.81                  | 23.02 | 5.55     | 0.52     | 23.85         | 25.00 | 4.82      | 0.40     |  |
| Wk 3       | 11.28           | 12.17 | 7.89     | 0.16     | 21.81                  | 23.16 | 6.19     | 0.61     | 23.86         | 25.10 | 5.20      | 0.40     |  |
| Wk 4       | 11.10           | 12.20 | 9.91     | 0.25     | 21.64                  | 23.28 | 7.58     | 0.52     | 23.85         | 25.34 | 6.25      | 0.96     |  |
| Sep Wk 1   | 10.92           | 12.30 | 12.64    | 0.82     | 21.60                  | 23.49 | 8.75     | 0.90     | 23.78         | 25.64 | 7.82      | 1.18     |  |
| Wk 2       | 10.78           | 12.22 | 13.36    | -0.65    | 21.52                  | 23.49 | 9.15     | 0.00     | 23.75         | 25.67 | 8.08      | 0.12     |  |
| Wk 3       | 10.73           | 11.97 | 11.56    | -2.05    | 21.40                  | 23.57 | 10.14    | 0.34     | 23.73         | 25.72 | 8.39      | 0.19     |  |
| Wk 4       | 10.57           | 11.69 | 10.60    | -2.34    | 21.26                  | 23.62 | 11.10    | 0.21     | 23.65         | 25.86 | 9.34      | 0.54     |  |