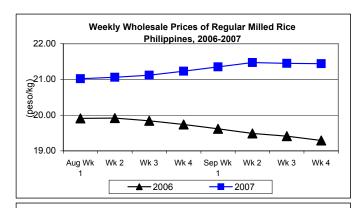

## D. Wholesale and Retail Prices of Regular Milled Rice (RMR)

- \* Wholesale price was on its 2<sup>nd</sup> week of downtrend while retail price continued to increase.
  - Wholesale price at P21.44/kg was slightly lower by 0.05% from last week's price but higher by 11.15% relative to last year's price.
  - Retail price at P23.37/kg was above last week's price by 0.17% and by 9.72% from last year's level.

|            | Regular Milled Rice (RMR) |           |                  |       |               |       |          |          |  |  |  |  |
|------------|---------------------------|-----------|------------------|-------|---------------|-------|----------|----------|--|--|--|--|
| Month/Week | V                         | Vholesale | Prices           |       | Retail Prices |       |          |          |  |  |  |  |
|            | 2006                      | 2007      | % Ch             | nange | 2006          | 2007  | % Change |          |  |  |  |  |
| (1)        | (2)                       | (3)       | (3)/(2) (weekly) |       | (6)           | (7)   | (7)/(6)  | (weekly) |  |  |  |  |
| Aug Wk 1   | 19.91                     | 21.02     | 3.55             | 0.63  | 21.58         | 22.54 | 3.86     | 0.90     |  |  |  |  |
| Wk 2       | 19.92                     | 21.06     | 5.72             | 0.19  | 21.58         | 22.56 | 4.54     | 0.09     |  |  |  |  |
| Wk 3       | 19.84                     | 21.12     | 6.45             | 0.28  | 21.53         | 22.75 | 5.67     | 0.84     |  |  |  |  |
| Wk 4       | 19.74                     | 21.23     | 7.55             | 0.52  | 21.55         | 22.96 | 6.54     | 0.92     |  |  |  |  |
| Sep Wk 1   | 19.62                     | 21.35     | 8.82             | 0.57  | 21.51         | 23.20 | 7.86     | 1.05     |  |  |  |  |
| Wk 2       | 19.49                     | 21.47     | 10.16            | 0.56  | 21.38         | 23.25 | 8.75     | 0.22     |  |  |  |  |
| Wk 3       | 19.41                     | 21.45     | 10.51            | -0.09 | 21.38         | 23.33 | 9.12     | 0.34     |  |  |  |  |
| Wk 4       | 19.29                     | 21.44     | 11.15            | -0.05 | 21.30         | 23.37 | 9.72     | 0.17     |  |  |  |  |