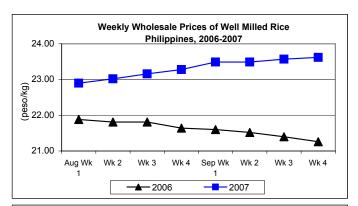

## C. Wholesale and Retail Prices of Well Milled Rice (WMR)

- \* Wholesale and retail prices were above last week's and last year's levels.
  - Wholesale price moved up by 0.21% or from P23.57/kg last week to this week's P23.62/kg. Price remained above last year's level by 11.10%.
  - Retail price at P25.86/kg was higher by 0.54% and 9.34% from last week's and last year's prices, respectively.

Annex 1

Comparative Weekly Farmgate, Wholesale and Retail Prices of Palay, Rice and Corn, Philippines

|            | Palay (Dry)     |       |          |          | Well Milled Rice (WMR) |       |          |          |               |       |           |          |  |
|------------|-----------------|-------|----------|----------|------------------------|-------|----------|----------|---------------|-------|-----------|----------|--|
| Month/Week | Farmgate Prices |       |          |          | Wholesale Prices       |       |          |          | Retail Prices |       |           |          |  |
|            | 2006            | 2007  | % Change |          | 2006                   | 2007  | % Change |          | 2006          | 2007  | % Ch      | ange     |  |
| (1)        | (2)             | (3)   | (3)/(2)  | (weekly) | (6)                    | (7)   | (7)/(6)  | (weekly) | (10)          | (11)  | (11)/(10) | (weekly) |  |
| Aug Wk 1   | 11.47           | 12.20 | 4.41     | 0.42     | 21.88                  | 22.90 | 3.16     | 0.13     | 23.85         | 24.90 | 3.20      | 0.37     |  |
| Wk 2       | 11.35           | 12.15 | 7.05     | -0.41    | 21.81                  | 23.02 | 5.55     | 0.52     | 23.85         | 25.00 | 4.82      | 0.40     |  |
| Wk 3       | 11.28           | 12.17 | 7.89     | 0.16     | 21.81                  | 23.16 | 6.19     | 0.61     | 23.86         | 25.10 | 5.20      | 0.40     |  |
| Wk 4       | 11.10           | 12.20 | 9.91     | 0.25     | 21.64                  | 23.28 | 7.58     | 0.52     | 23.85         | 25.34 | 6.25      | 0.96     |  |
| Sep Wk 1   | 10.92           | 12.30 | 12.64    | 0.82     | 21.60                  | 23.49 | 8.75     | 0.90     | 23.78         | 25.64 | 7.82      | 1.18     |  |
| Wk 2       | 10.78           | 12.22 | 13.36    | -0.65    | 21.52                  | 23.49 | 9.15     | 0.00     | 23.75         | 25.67 | 8.08      | 0.12     |  |
| Wk 3       | 10.73           | 11.97 | 11.56    | -2.05    | 21.40                  | 23.57 | 10.14    | 0.34     | 23.73         | 25.72 | 8.39      | 0.19     |  |
| Wk 4       | 10.57           | 11.69 | 10.60    | -2.34    | 21.26                  | 23.62 | 11.10    | 0.21     | 23.65         | 25.86 | 9.34      | 0.54     |  |