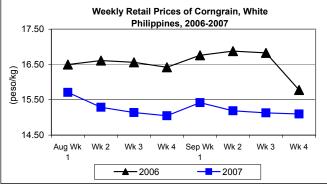

## F. Wholesale and Retail Prices of Corngrain, White

- \* Both levels indicated decreases from the quotations last week and last year.
  - Wholesale price decreased after three weeks of increases. Price closed at P11.43/kg lower by 0.70% from last week's price and 2.22% from a year ago price.
- Retail price at P15.10/kg was lower than last week's and last year's levels by 0.20% and 4.31%, respectively.

|            | Corngrain, White |       |          |          |                  |       |          |          |               |       |           |          |
|------------|------------------|-------|----------|----------|------------------|-------|----------|----------|---------------|-------|-----------|----------|
| Month/Week | Farmgate Prices  |       |          |          | Wholesale Prices |       |          |          | Retail Prices |       |           |          |
|            | 2006             | 2007  | % Change |          | 2006             | 2007  | % Change |          | 2006          | 2007  | % Change  |          |
| (1)        | (2)              | (3)   | (3)/(2)  | (weekly) | (6)              | (7)   | (7)/(6)  | (weekly) | (10)          | (11)  | (11)/(10) | (weekly) |
| Aug Wk 1   | 9.97             | 10.06 | 2.17     | -1.82    | 11.37            | 11.74 | 3.02     | -0.60    | 16.50         | 15.71 | 0.00      | 0.38     |
| Wk 2       | 10.33            | 10.00 | -3.19    | -0.60    | 11.74            | 11.52 | -1.87    | -1.87    | 16.61         | 15.29 | -7.95     | -2.67    |
| Wk 3       | 10.12            | 9.62  | -4.94    | -3.80    | 11.69            | 11.57 | -1.03    | 0.43     | 16.56         | 15.14 | -8.57     | -0.98    |
| Wk 4       | 10.20            | 9.52  | -6.67    | -1.04    | 11.68            | 11.40 | -2.40    | -1.47    | 16.42         | 15.05 | -8.34     | -0.59    |
| Sep Wk 1   | 10.30            | 9.54  | -7.38    | 0.21     | 11.71            | 11.42 | -2.48    | 0.18     | 16.76         | 15.42 | -8.00     | 2.46     |
| Wk 2       | 10.09            | 9.46  | -6.24    | -0.84    | 11.83            | 11.43 | -3.38    | 0.09     | 16.88         | 15.19 | -10.01    | -1.49    |
| Wk 3       | 10.06            | 9.25  | -8.05    | -2.22    | 11.78            | 11.51 | -2.29    | 0.70     | 16.83         | 15.13 | -10.10    | -0.39    |
| Wk 4       | 10.00            | 9.20  | -8.00    | -0.54    | 11.69            | 11.43 | -2.22    | -0.70    | 15.78         | 15.10 | -4.31     | -0.20    |