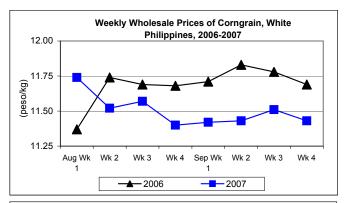

## F. Wholesale and Retail Prices of Corngrain, White

- \* Both levels indicated decreases from the quotations last week and last year.
  - Wholesale price decreased after three weeks of increases. Price closed at P11.43/kg lower by 0.70% from last week's price and 2.22% from a year ago price.
- Retail price at P15.10/kg was lower than last week's and last year's levels by 0.20% and 4.31%, respectively.

|            | Corngrain, White |       |          |          |                  |       |          |          |               |       |           |          |
|------------|------------------|-------|----------|----------|------------------|-------|----------|----------|---------------|-------|-----------|----------|
| Month/Week | Farmgate Prices  |       |          |          | Wholesale Prices |       |          |          | Retail Prices |       |           |          |
|            | 2006             | 2007  | % Change |          | 2006             | 2007  | % Change |          | 2006          | 2007  | % Change  |          |
| (1)        | (2)              | (3)   | (3)/(2)  | (weekly) | (6)              | (7)   | (7)/(6)  | (weekly) | (10)          | (11)  | (11)/(10) | (weekly) |
| Aug Wk 1   | 9.97             | 10.06 | 2.17     | -1.82    | 11.37            | 11.74 | 3.02     | -0.60    | 16.50         | 15.71 | 0.00      | 0.38     |
| Wk 2       | 10.33            | 10.00 | -3.19    | -0.60    | 11.74            | 11.52 | -1.87    | -1.87    | 16.61         | 15.29 | -7.95     | -2.67    |
| Wk 3       | 10.12            | 9.62  | -4.94    | -3.80    | 11.69            | 11.57 | -1.03    | 0.43     | 16.56         | 15.14 | -8.57     | -0.98    |
| Wk 4       | 10.20            | 9.52  | -6.67    | -1.04    | 11.68            | 11.40 | -2.40    | -1.47    | 16.42         | 15.05 | -8.34     | -0.59    |
| Sep Wk 1   | 10.30            | 9.54  | -7.38    | 0.21     | 11.71            | 11.42 | -2.48    | 0.18     | 16.76         | 15.42 | -8.00     | 2.46     |
| Wk 2       | 10.09            | 9.46  | -6.24    | -0.84    | 11.83            | 11.43 | -3.38    | 0.09     | 16.88         | 15.19 | -10.01    | -1.49    |
| Wk 3       | 10.06            | 9.25  | -8.05    | -2.22    | 11.78            | 11.51 | -2.29    | 0.70     | 16.83         | 15.13 | -10.10    | -0.39    |
| Wk 4       | 10.00            | 9.20  | -8.00    | -0.54    | 11.69            | 11.43 | -2.22    | -0.70    | 15.78         | 15.10 | -4.31     | -0.20    |