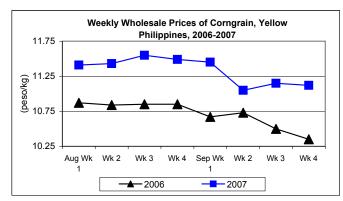

### E. Wholesale and Retail Prices of Corngrain, Yellow

- \* Wholesale price slightly decreased this week while retail price showed the opposite.
- Wholesale price at P11.12/kg dropped by 0.27% from the preceding week's price but was higher by 7.44% from the 2006 level.
- Retail price was up this week as it closed at P16.07/kg. This was 1.71% and 9.54% higher than the previous week's and last year's levels, respectively.

|            | Corngrain, Yellow |       |          |          |                  |       |          |          |               |       |           |          |
|------------|-------------------|-------|----------|----------|------------------|-------|----------|----------|---------------|-------|-----------|----------|
| Month/Week | Farmgate Prices   |       |          |          | Wholesale Prices |       |          |          | Retail Prices |       |           |          |
|            | 2006              | 2007  | % Change |          | 2006             | 2007  | % Change |          | 2006          | 2007  | % Change  |          |
| (1)        | (2)               | (3)   | (3)/(2)  | (weekly) | (6)              | (7)   | (7)/(6)  | (weekly) | (10)          | (11)  | (11)/(10) | (weekly) |
| Aug Wk 1   | 9.03              | 10.12 | 7.97     | 0.19     | 10.87            | 11.41 | 2.39     | -0.52    | 14.65         | 15.78 | 7.49      | 2.18     |
| Wk 2       | 9.15              | 10.03 | 9.62     | -0.89    | 10.84            | 11.43 | 5.44     | 0.18     | 14.60         | 15.00 | 2.74      | -4.94    |
| Wk 3       | 9.06              | 10.01 | 10.49    | -0.20    | 10.85            | 11.55 | 6.45     | 1.05     | 14.69         | 14.94 | 1.70      | -0.40    |
| Wk 4       | 8.86              | 10.00 | 12.87    | -0.10    | 10.85            | 11.49 | 5.90     | -0.52    | 14.71         | 15.33 | 4.21      | 2.61     |
| Sep Wk 1   | 8.66              | 9.91  | 14.43    | -0.90    | 10.67            | 11.45 | 7.31     | -0.35    | 14.70         | 15.41 | 4.83      | 0.52     |
| Wk 2       | 8.52              | 9.68  | 13.62    | -2.32    | 10.73            | 11.05 | 2.98     | -3.49    | 14.73         | 15.26 | 3.60      | -0.97    |
| Wk 3       | 8.33              | 9.50  | 14.05    | -1.86    | 10.50            | 11.15 | 6.19     | 0.90     | 14.72         | 15.80 | 7.34      | 3.54     |
| Wk 4       | 8.24              | 9.73  | 18.08    | 2.42     | 10.35            | 11.12 | 7.44     | -0.27    | 14.67         | 16.07 | 9.54      | 1.71     |