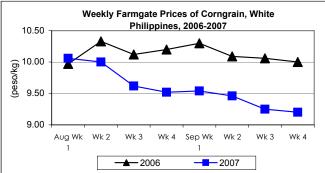

### B. Farmgate Prices of Corngrain, Yellow and White

- \* Yellow corngrain price recovered after weeks of moving down while white corngrain price was on the downtrend.
  - Price of yellow corngrain, which averaged at P9.73/kg showed respective increases of 2.42% from last week's price and by 18.08% from last year's record.
  - Price of white corngrain closed at P9.20/kg.
    Decreases were computed at 0.54% from the previous week's price and at 8% when compared to last year's price.

|            | Corngrain, White |       |          |          |                  |       |          |          |               |       |           |          |
|------------|------------------|-------|----------|----------|------------------|-------|----------|----------|---------------|-------|-----------|----------|
| Month/Week | Farmgate Prices  |       |          |          | Wholesale Prices |       |          |          | Retail Prices |       |           |          |
|            | 2006             | 2007  | % Change |          | 2006             | 2007  | % Change |          | 2006          | 2007  | % Change  |          |
| (1)        | (2)              | (3)   | (3)/(2)  | (weekly) | (6)              | (7)   | (7)/(6)  | (weekly) | (10)          | (11)  | (11)/(10) | (weekly) |
| Aug Wk 1   | 9.97             | 10.06 | 2.17     | -1.82    | 11.37            | 11.74 | 3.02     | -0.60    | 16.50         | 15.71 | 0.00      | 0.38     |
| Wk 2       | 10.33            | 10.00 | -3.19    | -0.60    | 11.74            | 11.52 | -1.87    | -1.87    | 16.61         | 15.29 | -7.95     | -2.67    |
| Wk 3       | 10.12            | 9.62  | -4.94    | -3.80    | 11.69            | 11.57 | -1.03    | 0.43     | 16.56         | 15.14 | -8.57     | -0.98    |
| Wk 4       | 10.20            | 9.52  | -6.67    | -1.04    | 11.68            | 11.40 | -2.40    | -1.47    | 16.42         | 15.05 | -8.34     | -0.59    |
| Sep Wk 1   | 10.30            | 9.54  | -7.38    | 0.21     | 11.71            | 11.42 | -2.48    | 0.18     | 16.76         | 15.42 | -8.00     | 2.46     |
| Wk 2       | 10.09            | 9.46  | -6.24    | -0.84    | 11.83            | 11.43 | -3.38    | 0.09     | 16.88         | 15.19 | -10.01    | -1.49    |
| Wk 3       | 10.06            | 9.25  | -8.05    | -2.22    | 11.78            | 11.51 | -2.29    | 0.70     | 16.83         | 15.13 | -10.10    | -0.39    |
| Wk 4       | 10.00            | 9.20  | -8.00    | -0.54    | 11.69            | 11.43 | -2.22    | -0.70    | 15.78         | 15.10 | -4.31     | -0.20    |