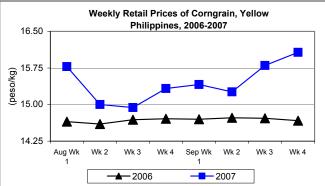

### E. Wholesale and Retail Prices of Corngrain, Yellow

- \* Wholesale price slightly decreased this week while retail price showed the opposite.
- Wholesale price at P11.12/kg dropped by 0.27% from the preceding week's price but was higher by 7.44% from the 2006 level.
- Retail price was up this week as it closed at P16.07/kg. This was 1.71% and 9.54% higher than the previous week's and last year's levels, respectively.

|            | Corngrain, Yellow |       |          |          |                  |       |          |          |               |       |           |          |
|------------|-------------------|-------|----------|----------|------------------|-------|----------|----------|---------------|-------|-----------|----------|
| Month/Week | Farmgate Prices   |       |          |          | Wholesale Prices |       |          |          | Retail Prices |       |           |          |
|            | 2006              | 2007  | % Change |          | 2006             | 2007  | % Change |          | 2006          | 2007  | % Change  |          |
| (1)        | (2)               | (3)   | (3)/(2)  | (weekly) | (6)              | (7)   | (7)/(6)  | (weekly) | (10)          | (11)  | (11)/(10) | (weekly) |
| Aug Wk 1   | 9.03              | 10.12 | 7.97     | 0.19     | 10.87            | 11.41 | 2.39     | -0.52    | 14.65         | 15.78 | 7.49      | 2.18     |
| Wk 2       | 9.15              | 10.03 | 9.62     | -0.89    | 10.84            | 11.43 | 5.44     | 0.18     | 14.60         | 15.00 | 2.74      | -4.94    |
| Wk 3       | 9.06              | 10.01 | 10.49    | -0.20    | 10.85            | 11.55 | 6.45     | 1.05     | 14.69         | 14.94 | 1.70      | -0.40    |
| Wk 4       | 8.86              | 10.00 | 12.87    | -0.10    | 10.85            | 11.49 | 5.90     | -0.52    | 14.71         | 15.33 | 4.21      | 2.61     |
| Sep Wk 1   | 8.66              | 9.91  | 14.43    | -0.90    | 10.67            | 11.45 | 7.31     | -0.35    | 14.70         | 15.41 | 4.83      | 0.52     |
| Wk 2       | 8.52              | 9.68  | 13.62    | -2.32    | 10.73            | 11.05 | 2.98     | -3.49    | 14.73         | 15.26 | 3.60      | -0.97    |
| Wk 3       | 8.33              | 9.50  | 14.05    | -1.86    | 10.50            | 11.15 | 6.19     | 0.90     | 14.72         | 15.80 | 7.34      | 3.54     |
| Wk 4       | 8.24              | 9.73  | 18.08    | 2.42     | 10.35            | 11.12 | 7.44     | -0.27    | 14.67         | 16.07 | 9.54      | 1.71     |