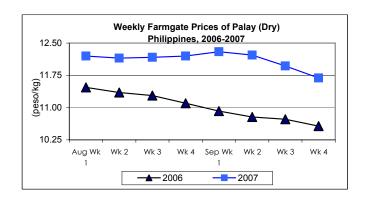

### A. Farmgate Price of Palay

- \* Palay price sustained the previous week's downtrend.
  - Price of palay averaged P11.69/kg, which was 2.34% lower than last week's price but was still 10.60% higher relative to 2006 record.

Annex 1

Comparative Weekly Farmgate, Wholesale and Retail Prices of Palay, Rice and Corn, Philippines

|            | Palay (Dry)     |       |          |          | Well Milled Rice (WMR) |       |          |          |               |       |           |          |  |
|------------|-----------------|-------|----------|----------|------------------------|-------|----------|----------|---------------|-------|-----------|----------|--|
| Month/Week | Farmgate Prices |       |          |          | Wholesale Prices       |       |          |          | Retail Prices |       |           |          |  |
|            | 2006            | 2007  | % Change |          | 2006                   | 2007  | % Change |          | 2006          | 2007  | % Ch      | ange     |  |
| (1)        | (2)             | (3)   | (3)/(2)  | (weekly) | (6)                    | (7)   | (7)/(6)  | (weekly) | (10)          | (11)  | (11)/(10) | (weekly) |  |
| Aug Wk 1   | 11.47           | 12.20 | 4.41     | 0.42     | 21.88                  | 22.90 | 3.16     | 0.13     | 23.85         | 24.90 | 3.20      | 0.37     |  |
| Wk 2       | 11.35           | 12.15 | 7.05     | -0.41    | 21.81                  | 23.02 | 5.55     | 0.52     | 23.85         | 25.00 | 4.82      | 0.40     |  |
| Wk 3       | 11.28           | 12.17 | 7.89     | 0.16     | 21.81                  | 23.16 | 6.19     | 0.61     | 23.86         | 25.10 | 5.20      | 0.40     |  |
| Wk 4       | 11.10           | 12.20 | 9.91     | 0.25     | 21.64                  | 23.28 | 7.58     | 0.52     | 23.85         | 25.34 | 6.25      | 0.96     |  |
| Sep Wk 1   | 10.92           | 12.30 | 12.64    | 0.82     | 21.60                  | 23.49 | 8.75     | 0.90     | 23.78         | 25.64 | 7.82      | 1.18     |  |
| Wk 2       | 10.78           | 12.22 | 13.36    | -0.65    | 21.52                  | 23.49 | 9.15     | 0.00     | 23.75         | 25.67 | 8.08      | 0.12     |  |
| Wk 3       | 10.73           | 11.97 | 11.56    | -2.05    | 21.40                  | 23.57 | 10.14    | 0.34     | 23.73         | 25.72 | 8.39      | 0.19     |  |
| Wk 4       | 10.57           | 11.69 | 10.60    | -2.34    | 21.26                  | 23.62 | 11.10    | 0.21     | 23.65         | 25.86 | 9.34      | 0.54     |  |