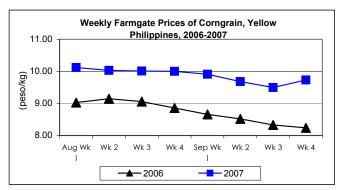

### B. Farmgate Prices of Corngrain, Yellow and White

- \* Yellow corngrain price recovered after weeks of moving down while white corngrain price was on the downtrend.
  - Price of yellow corngrain, which averaged at P9.73/kg showed respective increases of 2.42% from last week's price and by 18.08% from last year's record.
  - Price of white corngrain closed at P9.20/kg.
    Decreases were computed at 0.54% from the previous week's price and at 8% when compared to last year's price.

|            | Corngrain, Yellow |       |          |          |                  |       |          |          |               |       |           |          |
|------------|-------------------|-------|----------|----------|------------------|-------|----------|----------|---------------|-------|-----------|----------|
| Month/Week | Farmgate Prices   |       |          |          | Wholesale Prices |       |          |          | Retail Prices |       |           |          |
|            | 2006              | 2007  | % Change |          | 2006             | 2007  | % Change |          | 2006          | 2007  | % Change  |          |
| (1)        | (2)               | (3)   | (3)/(2)  | (weekly) | (6)              | (7)   | (7)/(6)  | (weekly) | (10)          | (11)  | (11)/(10) | (weekly) |
| Aug Wk 1   | 9.03              | 10.12 | 7.97     | 0.19     | 10.87            | 11.41 | 2.39     | -0.52    | 14.65         | 15.78 | 7.49      | 2.18     |
| Wk 2       | 9.15              | 10.03 | 9.62     | -0.89    | 10.84            | 11.43 | 5.44     | 0.18     | 14.60         | 15.00 | 2.74      | -4.94    |
| Wk 3       | 9.06              | 10.01 | 10.49    | -0.20    | 10.85            | 11.55 | 6.45     | 1.05     | 14.69         | 14.94 | 1.70      | -0.40    |
| Wk 4       | 8.86              | 10.00 | 12.87    | -0.10    | 10.85            | 11.49 | 5.90     | -0.52    | 14.71         | 15.33 | 4.21      | 2.61     |
| Sep Wk 1   | 8.66              | 9.91  | 14.43    | -0.90    | 10.67            | 11.45 | 7.31     | -0.35    | 14.70         | 15.41 | 4.83      | 0.52     |
| Wk 2       | 8.52              | 9.68  | 13.62    | -2.32    | 10.73            | 11.05 | 2.98     | -3.49    | 14.73         | 15.26 | 3.60      | -0.97    |
| Wk 3       | 8.33              | 9.50  | 14.05    | -1.86    | 10.50            | 11.15 | 6.19     | 0.90     | 14.72         | 15.80 | 7.34      | 3.54     |
| Wk 4       | 8.24              | 9.73  | 18.08    | 2.42     | 10.35            | 11.12 | 7.44     | -0.27    | 14.67         | 16.07 | 9.54      | 1.71     |