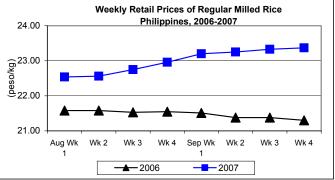

## D. Wholesale and Retail Prices of Regular Milled Rice (RMR)

- \* Wholesale price was on its 2<sup>nd</sup> week of downtrend while retail price continued to increase.
  - Wholesale price at P21.44/kg was slightly lower by 0.05% from last week's price but higher by 11.15% relative to last year's price.
  - Retail price at P23.37/kg was above last week's price by 0.17% and by 9.72% from last year's level.

|            | Regular Milled Rice (RMR) |           |                  |       |               |       |          |          |  |  |  |  |
|------------|---------------------------|-----------|------------------|-------|---------------|-------|----------|----------|--|--|--|--|
| Month/Week | V                         | Vholesale | Prices           |       | Retail Prices |       |          |          |  |  |  |  |
|            | 2006                      | 2007      | % Ch             | nange | 2006          | 2007  | % Change |          |  |  |  |  |
| (1)        | (2)                       | (3)       | (3)/(2) (weekly) |       | (6)           | (7)   | (7)/(6)  | (weekly) |  |  |  |  |
| Aug Wk 1   | 19.91                     | 21.02     | 3.55             | 0.63  | 21.58         | 22.54 | 3.86     | 0.90     |  |  |  |  |
| Wk 2       | 19.92                     | 21.06     | 5.72             | 0.19  | 21.58         | 22.56 | 4.54     | 0.09     |  |  |  |  |
| Wk 3       | 19.84                     | 21.12     | 6.45             | 0.28  | 21.53         | 22.75 | 5.67     | 0.84     |  |  |  |  |
| Wk 4       | 19.74                     | 21.23     | 7.55             | 0.52  | 21.55         | 22.96 | 6.54     | 0.92     |  |  |  |  |
| Sep Wk 1   | 19.62                     | 21.35     | 8.82             | 0.57  | 21.51         | 23.20 | 7.86     | 1.05     |  |  |  |  |
| Wk 2       | 19.49                     | 21.47     | 10.16            | 0.56  | 21.38         | 23.25 | 8.75     | 0.22     |  |  |  |  |
| Wk 3       | 19.41                     | 21.45     | 10.51            | -0.09 | 21.38         | 23.33 | 9.12     | 0.34     |  |  |  |  |
| Wk 4       | 19.29                     | 21.44     | 11.15            | -0.05 | 21.30         | 23.37 | 9.72     | 0.17     |  |  |  |  |