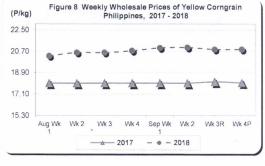

#### E. Wholesale and Retail Prices of Corngrain, Yellow

- \* Wholesale price remains unchanged while that of retail picks up during the week
- The average wholesale price of yellow corngrain **remained** at P20.86/kg during the week. Compared to the previous year's level of P18.04/kg, it **accelerated** by 15.63 percent (see Table 2).

Relative to the previous week's level, the average retail price of yellow corngrain at P25.48/kg **rose** by 1.27 percent. On an annual basis, it also **climbed** by 14.57 percent (see Table 2).