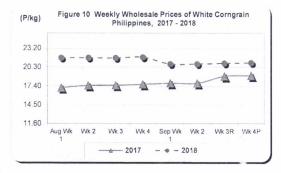

#### F. Wholesale and Retail Prices of Corngrain, White

- \* Wholesale price still exhibits upward adjustment while that of retail maintains its previous week's level
- During the week, the average wholesale price of white corngrain at P20.96/kg posted **increases** of 0.38 percent from a week ago level of P20.88/kg and 10.32 percent from previous year's price of P19.00/kg (see Table 2).

The average retail price of white corngrain **stood** at its previous week's level of P27.82/kg. On the other hand, its price **decreased** by 6.39 percent from previous year's level of P29.72/kg (see Table 2).