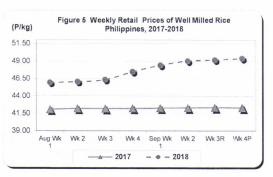

#### C. Wholesale and Retail Prices of Well Milled Rice (WMR)

- \* Wholesale trade of well milled rice posts lower price this week while that of retail moves up at faster rate than previous week
- Relative to the previous week's level of P46.06/kg, the average wholesale price of well milled rice at P46.04/kg went down by 0.04 percent. On the contrary, it gained by 17.12 percent from the same period in the previous year (see Table 1).
- At the retail trade, the average price of well milled rice at P49.37/kg inched up by 0.41 percent from P49.17/kg in the previous week. Compared to the previous year's price level of P42.27/kg, it was likewise, higher by 16.80 percent (see Table 1).