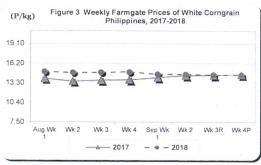

## B. Farmgate Prices of Yellow and White Corngrains

- \* Farmgate prices of both yellow and white corngrains decline during the week
- The average farmgate price of yellow corngrain at P14.80/kg **dropped** by 0.34 percent from previous week's level of P14.85/kg. However, its annual rate of **increase** was slower at 28.81 percent (see Table 2).
- (P/kg) Figure 2 Weekly Farmgate Prices of Yellow Corngrain Philippines, 2017- 2018

  16.60
  11.80
  9.40
  7.00

  Aug Wk Wk 2 Wk 3 Wk 4 Sep Wk Wk 2 Wk 3R Wk 4P

  1 2017 • 2018
- The average farmgate price of white corngrain was pegged at P14.44/kg during the week. It **fell** by 0.28 percent from previous week's level of P14.48/kg. Relative to the level a year ago of P14.51/kg, it also **went down** by 0.48 percent (see Table 2).