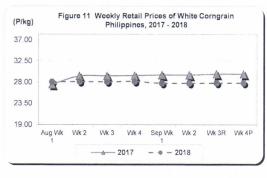

#### F. Wholesale and Retail Prices of Corngrain, White

- \* Wholesale price still exhibits upward adjustment while that of retail maintains its previous week's level
- During the week, the average wholesale price of white corngrain at P20.96/kg posted **increases** of 0.38 percent from a week ago level of P20.88/kg and 10.32 percent from previous year's price of P19.00/kg (see Table 2).

The average retail price of white corngrain **stood** at its previous week's level of P27.82/kg. On the other hand, its price **decreased** by 6.39 percent from previous year's level of P29.72/kg (see Table 2).