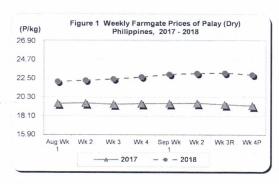

## A. Farmgate Price of Palay

- \* After series of increases, farmgate price of palay drops this week
- The average farmgate price of palay at P22.93/kg was **lower** than its a week ago level by 0.91 percent. On the other hand, it **rose** by 18.62 percent compared to the previous year's price of P19.33/kg (see Table 1).