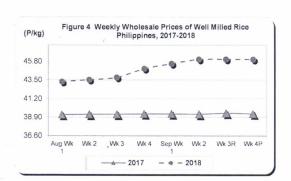

#### C. Wholesale and Retail Prices of Well Milled Rice (WMR)

- \* Wholesale trade of well milled rice posts lower price this week while that of retail moves up at faster rate than previous week
- Relative to the previous week's level of P46.06/kg, the average wholesale price of well milled rice at P46.04/kg went down by 0.04 percent. On the contrary, it gained by 17.12 percent from the same period in the previous year (see Table 1).
- At the retail trade, the average price of well milled rice at P49.37/kg inched up by 0.41 percent from P49.17/kg in the previous week. Compared to the previous year's price level of P42.27/kg, it was likewise, higher by 16.80 percent (see Table 1).