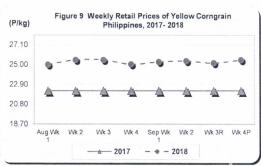

#### E. Wholesale and Retail Prices of Corngrain, Yellow

- \* Wholesale price remains unchanged while that of retail picks up during the week
- The average wholesale price of yellow corngrain **remained** at P20.86/kg during the week. Compared to the previous year's level of P18.04/kg, it **accelerated** by 15.63 percent (see Table 2).

Relative to the previous week's level, the average retail price of yellow corngrain at P25.48/kg **rose** by 1.27 percent. On an annual basis, it also **climbed** by 14.57 percent (see Table 2).