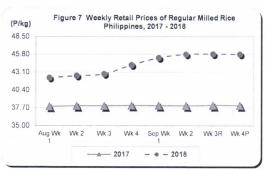

#### D. Wholesale and Retail Prices of Regular Milled Rice (RMR)

- \* Lower prices are noted this week for both wholesale and retail trades of regular milled rice
- The average wholesale price of regular milled rice this week at P43.12/kg decreased by 0.51 percent compared to its previous week's level. Relative to the price in the same period of the previous year, it however, climbed by 21.06 percent (see Table 1).
- Quoted at P45.83/kg this week, the average retail price of regular milled rice dropped by 0.07 percent compared to its level a week ago. It posted a lower increment of 20.45 percent from the level a year ago of P38.05/kg (see Table 1).