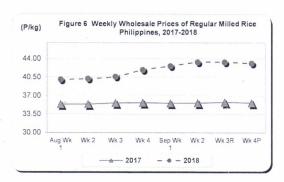

#### D. Wholesale and Retail Prices of Regular Milled Rice (RMR)

- \* Lower prices are noted this week for both wholesale and retail trades of regular milled rice
- The average wholesale price of regular milled rice this week at P43.12/kg decreased by 0.51 percent compared to its previous week's level. Relative to the price in the same period of the previous year, it however, climbed by 21.06 percent (see Table 1).
- Quoted at P45.83/kg this week, the average retail price of regular milled rice dropped by 0.07 percent compared to its level a week ago. It posted a lower increment of 20.45 percent from the level a year ago of P38.05/kg (see Table 1).