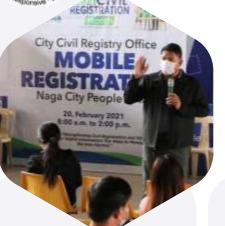

## **Inter-Agency Committee on CRVS**

Management System ISO 9021:2015

**Mobile Registration** 

9,389

Birth certificates for out-of-town registration