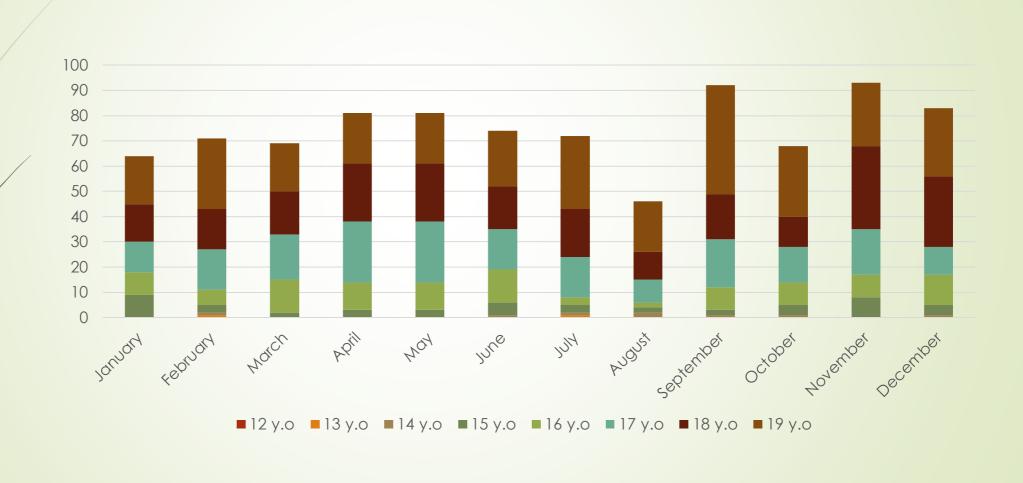

#### CHILD BORN ON TEENAGE MOTHERS

| Age               | 12 | 13 | 14 | 15 | 16  | 17  | 18  | 19  |    |
|-------------------|----|----|----|----|-----|-----|-----|-----|----|
| January           | -  | -  | -  | 9  | 9   | 12  | 15  | 19  | 64 |
| February          | -  | 1  | 1  | 3  | 6   | 16  | 16  | 28  | 71 |
| March             | -  | -  | -  | 2  | 13  | 18  | 17  | 19  | 69 |
| April             | -  | -  | 1  | 1  | 8   | 13  | 20  | 19  | 62 |
| May               | -  | -  | -  | 3  | 11  | 24  | 23  | 20  | 81 |
| June              | -  | -  | 1  | 5  | 13  | 16  | 17  | 22  | 74 |
| July              | -  | 1  | 1  | 3  | 3   | 16  | 19  | 29  | 72 |
| August            | -  | -  | 2  | 2  | 2   | 9   | 11  | 20  | 46 |
| September         | -  | -  | 1  | 2  | 9   | 19  | 18  | 43  | 92 |
| October           | -  | -  | 1  | 4  | 9   | 14  | 12  | 28  | 68 |
| November          | -  | -  | -  | 8  | 9   | 18  | 33  | 25  | 93 |
| December          | -  | -  | 1  | 4  | 12  | 11  | 28  | 27  | 83 |
| TOTAL FOR<br>AGES | 0  | 2  | 9  | 46 | 104 | 186 | 229 | 299 |    |

#### CHILD BORN ON TEENAGE MOTHERS