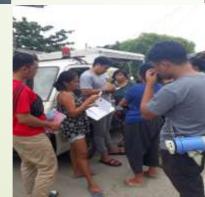

#### BEST PRACTICES

PARTICIPATE ON ACTIVITIES DURING THE CIVIL REGISTRATION

CONDUCT OF ON SITE CONSULTATIONS

ANNUAL ASSESSMENT AND WORKSHOPS
DONE DURING THE YEAR-END

CIVIL REGISTRATION MONTH CELEBRATION, ACTIVITIES
SUCH AS THE BARANGAYAN WHICH INVOLVES
INFORMATION EDUCATION CAMPAIGN, HOUSE TO HOUSE
CONSULTATIONS AND CAMPAIGN WITH RELATIVE TO
PROBLEMS ON CIVIL REGISTRATION.