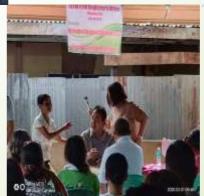

#### BEST PRACTICES

PARTICIPATE ON ACTIVITIES DURING THE CIVIL REGISTRATION

CONDUCT OF ON SITE CONSULTATIONS

ANNUAL ASSESSMENT AND WORKSHOPS
DONE DURING THE YEAR-END

CIVIL REGISTRATION MONTH CELEBRATION, ACTIVITIES
SUCH AS THE BARANGAYAN WHICH INVOLVES
INFORMATION EDUCATION CAMPAIGN, HOUSE TO HOUSE
CONSULTATIONS AND CAMPAIGN WITH RELATIVE TO
PROBLEMS ON CIVIL REGISTRATION.

## CONDUCT OF WORKSHOPS TO FURTHER ALIGNMENT AND EVALUATE THE LCRO STAFF ON THEIR KNOWLEDGE, CONCEPTS AND PROCEDURES ON CIVIL REGISTRATION.

GATHERING AND PRESENTATION OF MONTHLY DATA IN AID OF THE FORMULATION OF PROGRAMS PROJECTS AND POLICIES FOR THE CITY'S PLANNING AND DEVELOPMENT. PRESENTED DURING MONTHLY MEETINGS WITH THE CHIEF EXECUTIVE.