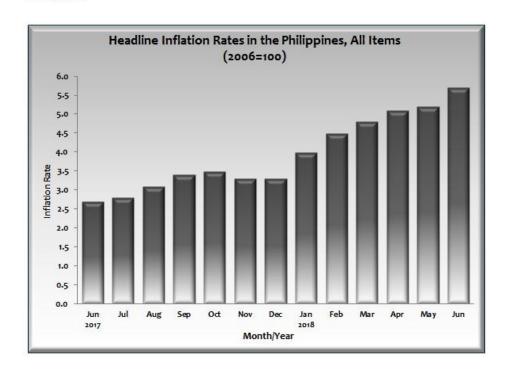

## Year-on-Year Inflation Rates in the Philippines, All Items January 2013 — June 2018 (2006=100)

| Month     | Year |      |      |      |      |      |  |  |
|-----------|------|------|------|------|------|------|--|--|
|           | 2013 | 2014 | 2015 | 2016 | 2017 | 2018 |  |  |
| January   | 3.1  | 4.2  | 2.4  | 1.3  | 2.7  | 4.0  |  |  |
| February  | 3.4  | 4.1  | 2.5  | 0.9  | 3-3  | 4.5  |  |  |
| March     | 3.2  | 3.9  | 2.4  | 1.1  | 3.4  | 4.8  |  |  |
| April     | 2.6  | 4.1  | 2.2  | 1.1  | 3.4  | 5.1  |  |  |
| May       | 2.6  | 4.5  | 1.6  | 1.6  | 3.1  | 5.2  |  |  |
| June      | 2.7  | 4.4  | 1.2  | 1.9  | 2.7  | 5-7  |  |  |
| July      | 2.5  | 4.9  | 0.8  | 1.9  | 2.8  | 3    |  |  |
| August    | 2.1  | 4.9  | 0.6  | 1.8  | 3.1  |      |  |  |
| September | 2.7  | 4.4  | 0.4  | 2.3  | 3.4  | 3    |  |  |
| October   | 2.9  | 4-3  | 0.4  | 2.3  | 3-5  |      |  |  |
| November  | 3-3  | 3.7  | 1.1  | 2.5  | 3-3  | 2    |  |  |
| December  | 4.1  | 2.7  | 1.5  | 2.6  | 3.3  |      |  |  |
|           | 98   |      | 8 0  |      | 93   |      |  |  |
| Average   | 3.0  | 4.1  | 1.4  | 1.8  | 3.2  |      |  |  |