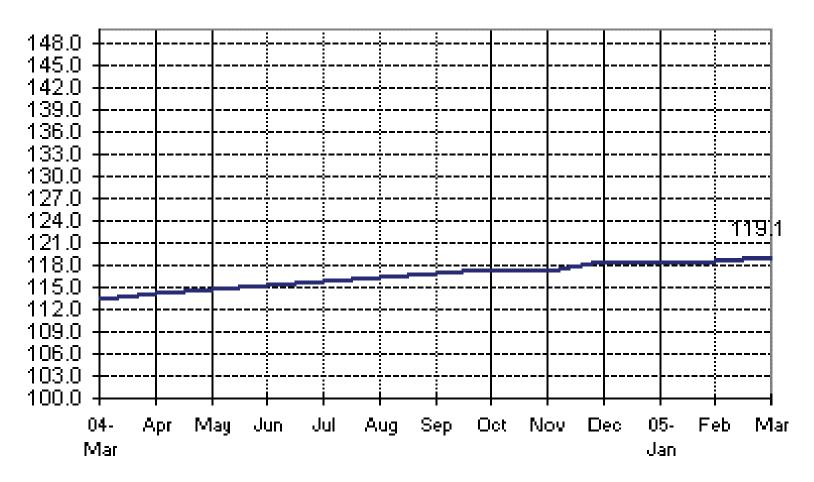

Figure 1a. Seasonally adjusted CPI of FBT in NCR Fig 1a. Seasonally Adjusted CPI of FBT in NCR March 2004 to March 2005

Figure 1b. Seasonally adjusted CPI of FBT in AONCR
Fig 1b. Seasonally Adjusted CPI of FBT in AONCR
March 2004 to March 2005