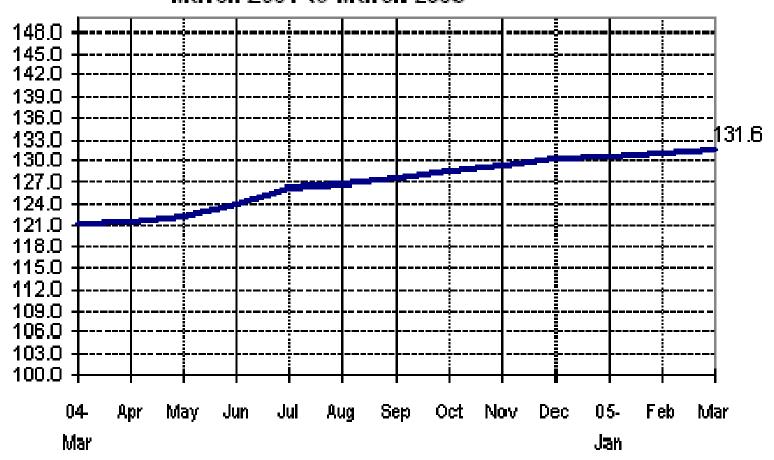

## Figure 2b. Month-on-month change of seasonally adjusted CPI of FBT in AONCR

Fig 2b. Month-on-Month Change of Seasonally Adjusted CPI of FBT in AONCR: March 2004 to March 2005

Figure 3a. Seasonally adjusted CPI of Non-FBT in NCR Fig 3a. Seasonally Adjusted CPI of Non-FBT in NCR March 2004 to March 2005

Figure 3b. Seasonally adjusted CPI of non-FBT in AONCR Fig 3b. Seasonally Adjusted CPI of Non-FBT in AONCR March 2004 to March 2005