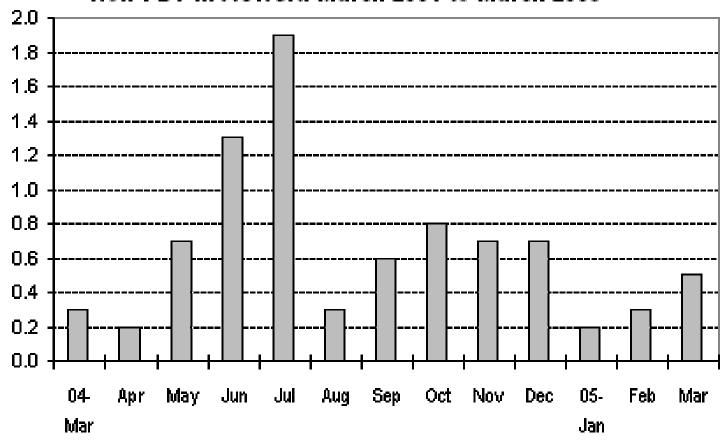

## Figure 4b. Month-on-month change of seasonally adjusted CPI of non-FBT in AONCR

Fig 4b. Month-on-Month Change of Seasonally Adjusted CPI of Non-FBT in AONCR: March 2004 to March 2005