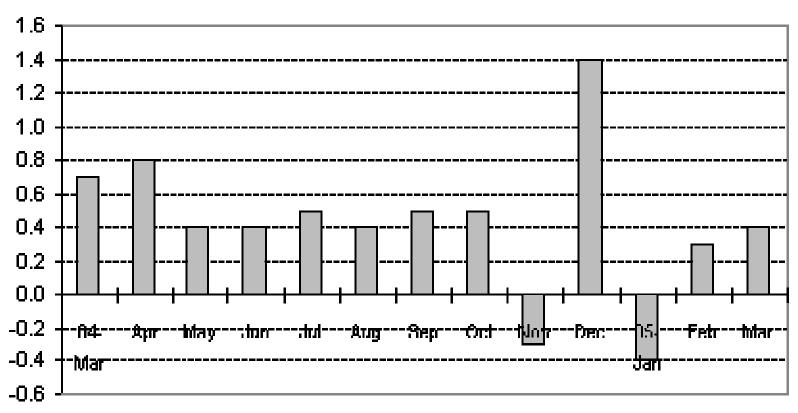

## Figure 2a. Month-on-month change of seasonally adjusted CPI of FBT in NCR

Fig 2a. Month-on-Month Change of Seasonally Adjusted CPI of FBT in NCR : March 2004 to March 2005