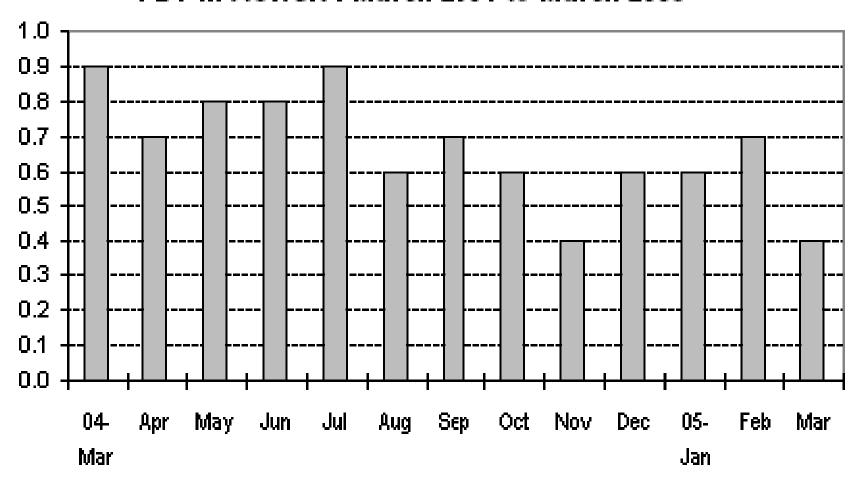

## Figure 2b. Month-on-month change of seasonally adjusted CPI of FBT in AONCR

Fig 2b. Month-on-Month Change of Seasonally Adjusted CPI of FBT in AONCR: March 2004 to March 2005

Figure 3a. Seasonally adjusted CPI of Non-FBT in NCR Fig 3a. Seasonally Adjusted CPI of Non-FBT in NCR March 2004 to March 2005