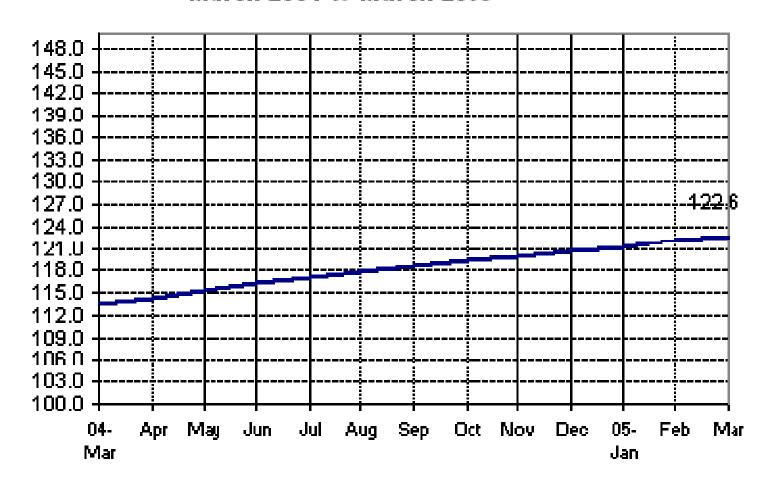

Figure 1a. Seasonally adjusted CPI of FBT in NCR Fig 1a. Seasonally Adjusted CPI of FBT in NCR March 2004 to March 2005

Figure 1b. Seasonally adjusted CPI of FBT in AONCR
Fig 1b. Seasonally Adjusted CPI of FBT in AONCR
March 2004 to March 2005