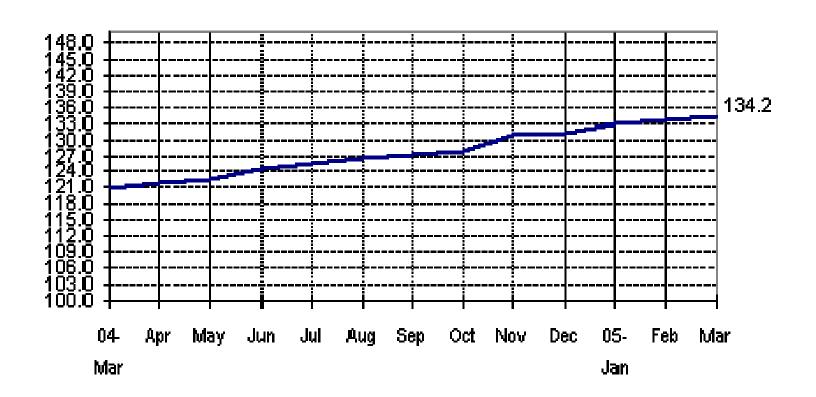

Figure 1a. Seasonally adjusted CPI of FBT in NCR Fig 1a. Seasonally Adjusted CPI of FBT in NCR March 2004 to March 2005

Figure 1b. Seasonally adjusted CPI of FBT in AONCR
Fig 1b. Seasonally Adjusted CPI of FBT in AONCR
March 2004 to March 2005