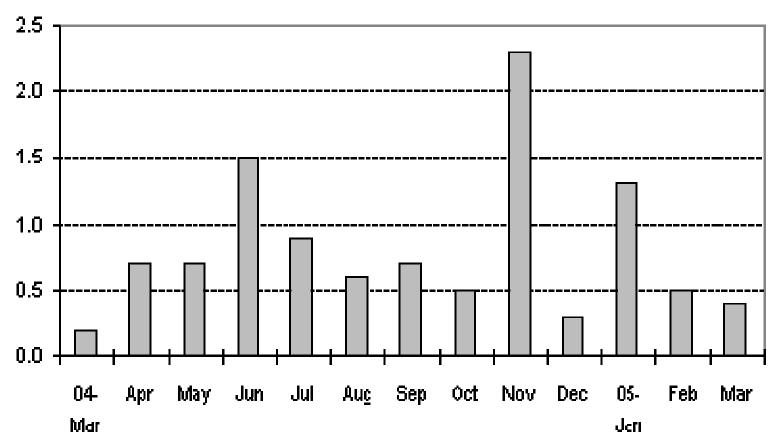

## Figure 2a. Month-on-month change of seasonally adjusted CPI of FBT in NCR

Fig 2a. Month-on-Month Change of Seasonally Adjusted CPI of FBT in NCR : March 2004 to March 2005