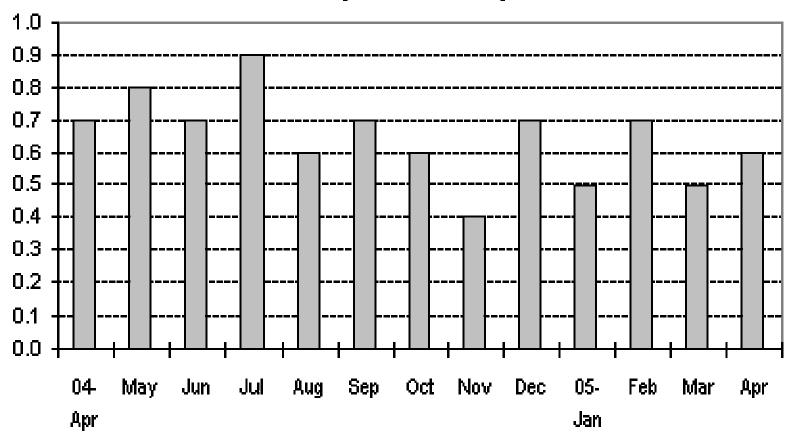

### Figure 2b. Month-on-month change of seasonally adjusted CPI of FBT in AONCR

Fig 2b. Month-on-Month Change of Seasonally Adjusted CPI of FBT in AONCR : April 2004 to April 2005