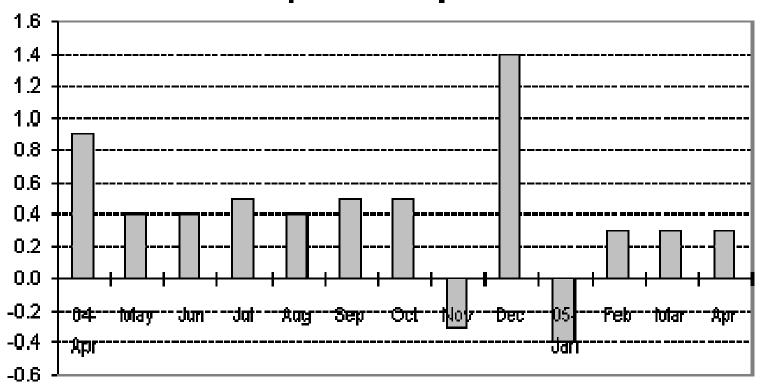

### Figure 2a. Month-on-month change of seasonally adjusted CPI of FBT in NCR

Fig 2a. Month-on-Month Change of Seasonally Adjusted CPI of FBT in NCR : April 2004 to April 2005