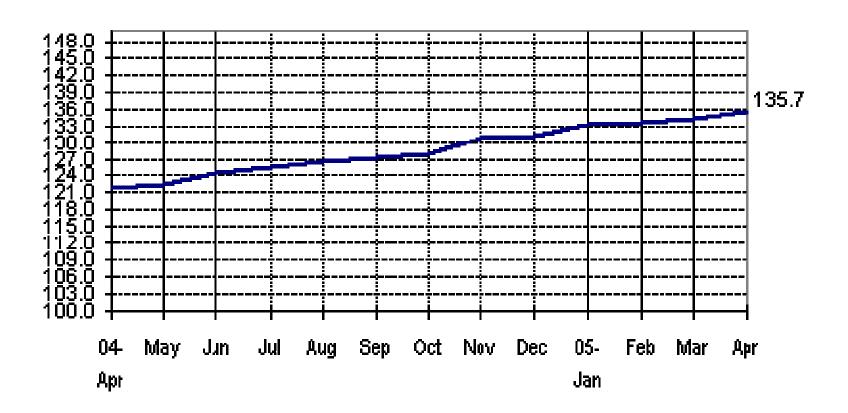

Figure 1a. Seasonally adjusted CPI of FBT in NCR
Fig 1a. Seasonally Adjusted CPI of FBT in NCR
April 2004 to April 2005