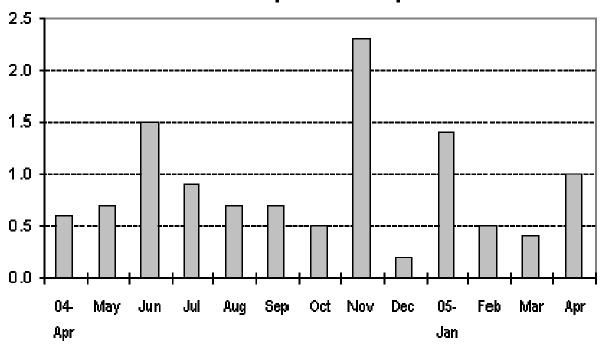

### Figure 2a. Month-on-month change of seasonally adjusted CPI of FBT in NCR

Fig 2a. Month-on-Month Change of Seasonally Adjusted CPI of FBT in NCR : April 2004 to April 2005