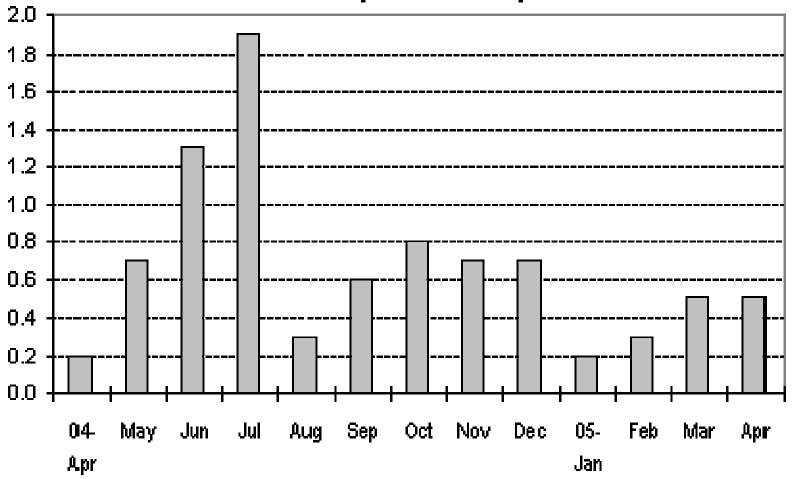

### Figure 2b. Month-on-month change of seasonally adjusted CPI of FBT in AONCR

Fig 2b. Month-on-Month Change of Seasonally Adjusted CPI of FBT in AONCR : April 2004 to April 2005