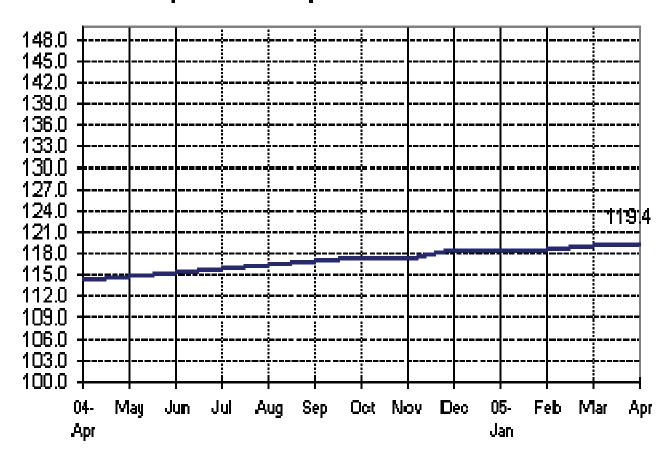

Figure 1a. Seasonally adjusted CPI of FBT in NCR
Fig 1a. Seasonally Adjusted CPI of FBT in NCR
April 2004 to April 2005