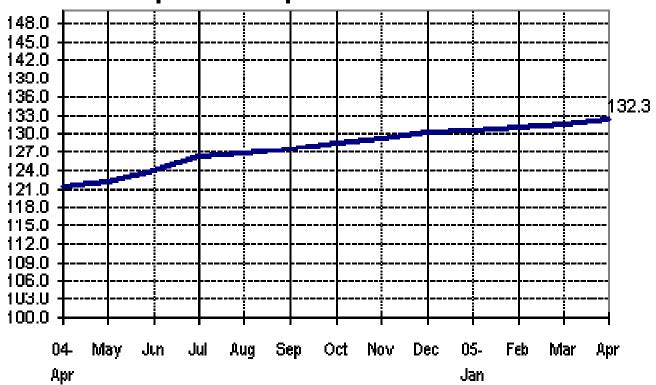

## Figure 1b. Seasonally adjusted CPI of FBT in AONCR

Fig 1b. Seasonally Adjusted CPI of FBT in AONCR April 2004 to April 2005