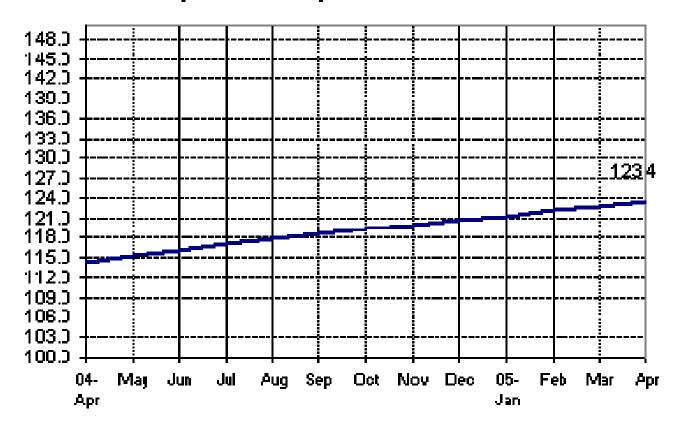

## Figure 1b. Seasonally adjusted CPI of FBT in AONCR

Fig 1b. Seasonally Adjusted CPI of FBT in AONCR April 2004 to April 2005