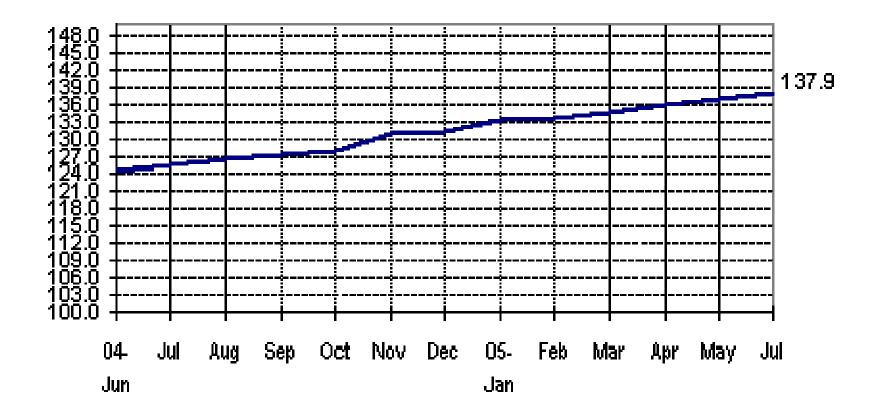

## Figure 3a. Seasonally adjusted CPI of Non-FBT in NCR Fig 3a. Seasonally Adjusted CPI of Non-FBT in NCR June 2004 to June 2005