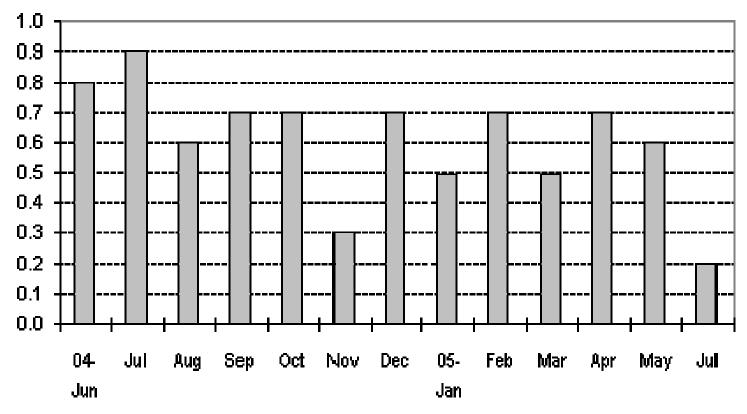

#### Figure 1a. Seasonally adjusted CPI of FBT in NCR

## Fig 1a. Seasonally Adjusted CPI of FBT in NCR June 2004 to June 2005



### Figure 1b. Seasonally adjusted CPI of FBT in AONCR Fig 1b. Seasonally Adjusted CPI of FBT in AONCR June 2004 to June 2005



# Figure 2a. Month-on-month change of seasonally adjusted CPI of FBT in NCR





### Fig 2b. Month-on-Month Change of Seasonally Adjusted CPI of FBT in AONCR : June 2004 to June 2005



## Figure 3a. Seasonally adjusted CPI of Non-FBT in NCR Fig 3a. Seasonally Adjusted CPI of Non-FBT in NCR June 2004 to June 2005







## Figure 4b. Month-on-month change of seasonally adjusted CPI of non-FBT in AONCR

Fig 4b. Month-on-Month Change of Seasonally Adjusted CPI of Non-FBT in AONCR: June 2004 to June 2005