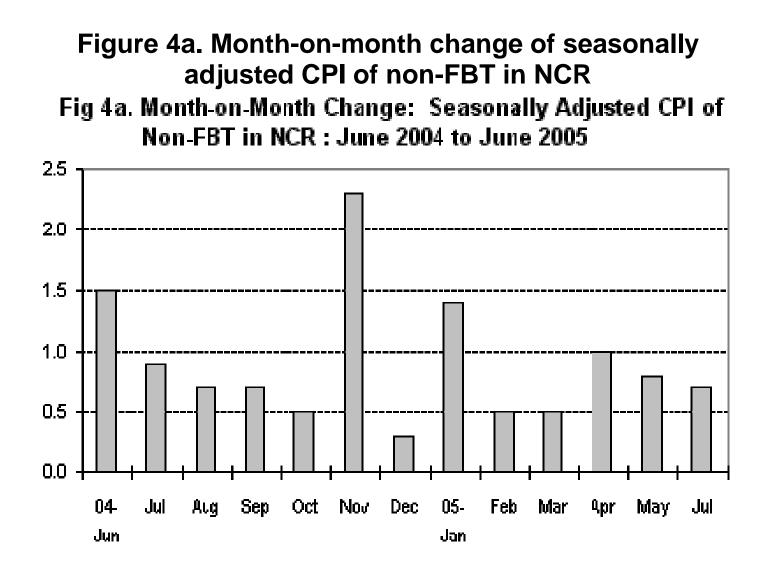

## Figure 4b. Month-on-month change of seasonally adjusted CPI of non-FBT in AONCR

Fig 4b. Month-on-Month Change of Seasonally Adjusted CPI of Non-FBT in AONCR: June 2004 to June 2005