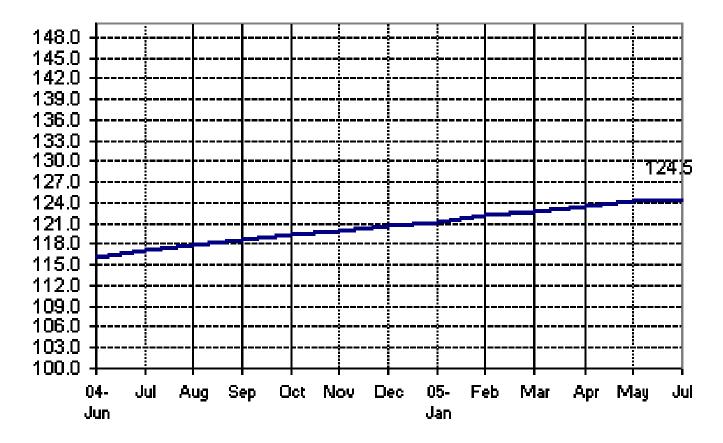

### Figure 1b. Seasonally adjusted CPI of FBT in AONCR Fig 1b. Seasonally Adjusted CPI of FBT in AONCR June 2004 to June 2005