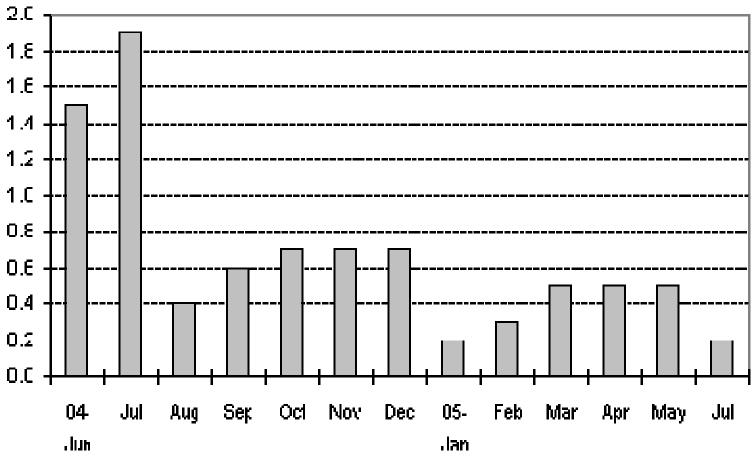

#### Figure 1a. Seasonally adjusted CPI of FBT in NCR

## Fig 1a. Seasonally Adjusted CPI of FBT in NCR June 2004 to June 2005



### Figure 1b. Seasonally adjusted CPI of FBT in AONCR Fig 1b. Seasonally Adjusted CPI of FBT in AONCR June 2004 to June 2005



# Figure 2a. Month-on-month change of seasonally adjusted CPI of FBT in NCR





### Fig 2b. Month-on-Month Change of Seasonally Adjusted CPI of FBT in AONCR : June 2004 to June 2005



## Figure 3a. Seasonally adjusted CPI of Non-FBT in NCR Fig 3a. Seasonally Adjusted CPI of Non-FBT in NCR June 2004 to June 2005







## Figure 4b. Month-on-month change of seasonally adjusted CPI of non-FBT in AONCR

Fig 4b. Month-on-Month Change of Seasonally Adjusted CPI of Non-FBT in AONCR: June 2004 to June 2005