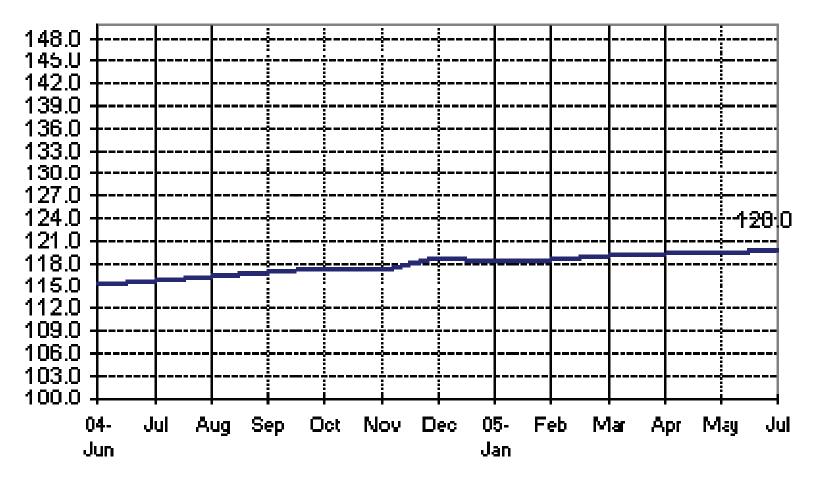

#### Figure 1a. Seasonally adjusted CPI of FBT in NCR

## Fig 1a. Seasonally Adjusted CPI of FBT in NCR June 2004 to June 2005