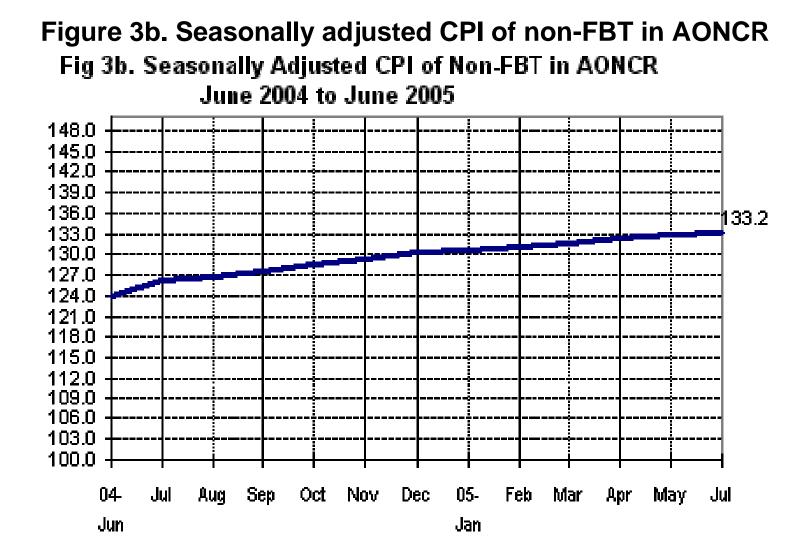

### Figure 1b. Seasonally adjusted CPI of FBT in AONCR Fig 1b. Seasonally Adjusted CPI of FBT in AONCR June 2004 to June 2005