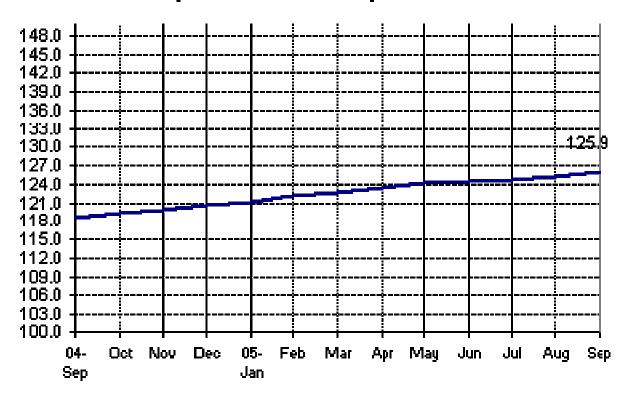

#### Figure 1b. Seasonally adjusted CPI of FBT in AONCR

Fig 1b. Seasonally Adjusted CPI of FBT in AONCR September 2004 to September 2005