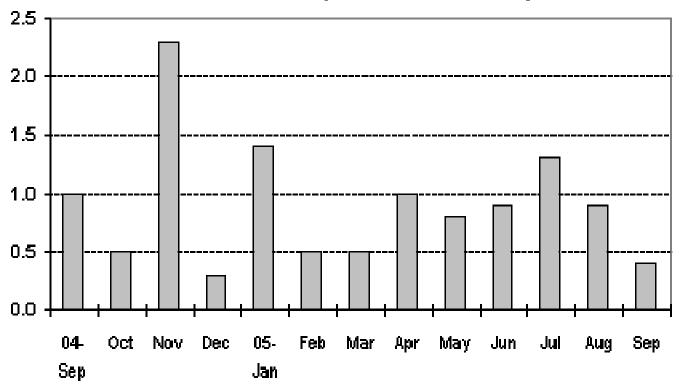

# Figure 2a. Month-on-month change of seasonally adjusted CPI of FBT in NCR

Fig 2a. Month-on-Month Change of Seasonally Adjusted CPI of FBT in NCR: September 2004 to September 2005