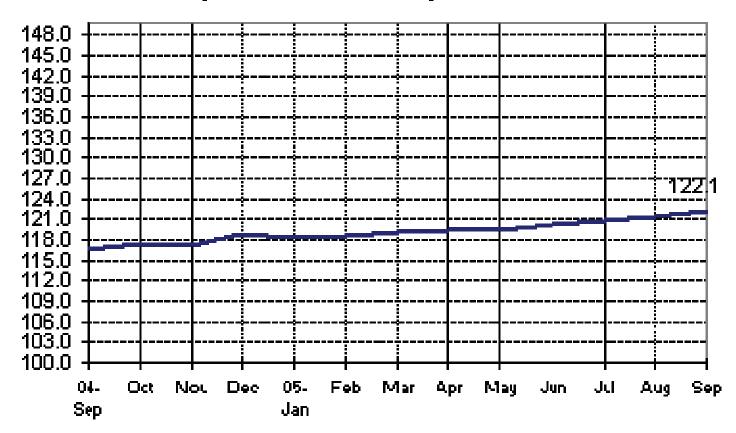

Figure 1a. Seasonally adjusted CPI of FBT in NCR Fig 1a. Seasonally Adjusted CPI of FBT in NCR September 2004 to September 2005