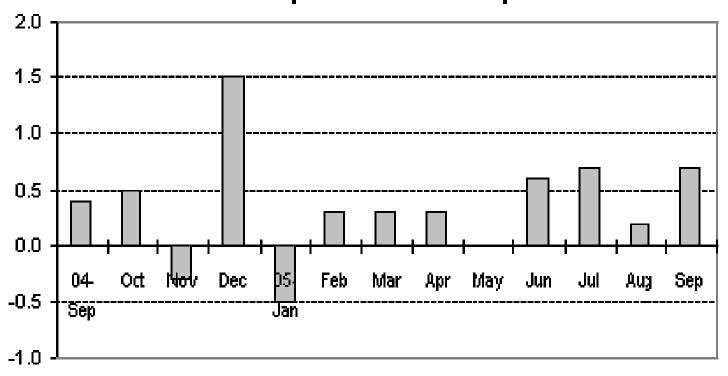

# Figure 2a. Month-on-month change of seasonally adjusted CPI of FBT in NCR

Fig 2a. Month-on-Month Change of Seasonally Adjusted CPI of FBT in NCR: September 2004 to September 2005