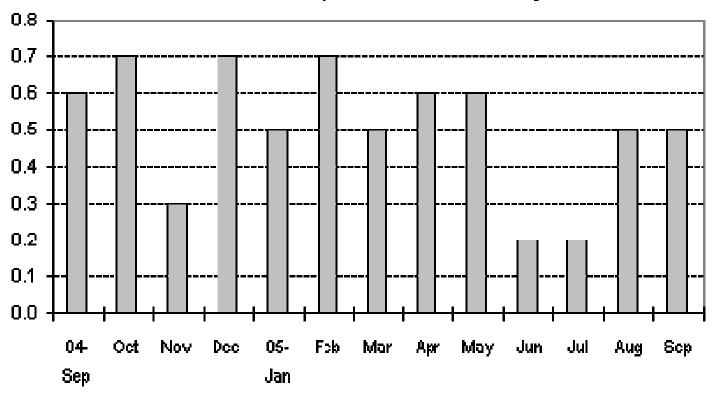

# Figure 2b. Month-on-month change of seasonally adjusted CPI of FBT in AONCR

Fig 2b. Month-on-Month Change of Seasonally Adjusted CPI of FBT in AONCR : September 2004 to September 2005

Figure 3a. Seasonally adjusted CPI of Non-FBT in NCR Fig 3a. Seasonally Adjusted CPI of Non-FBT in NCR September 2004 to September 2005