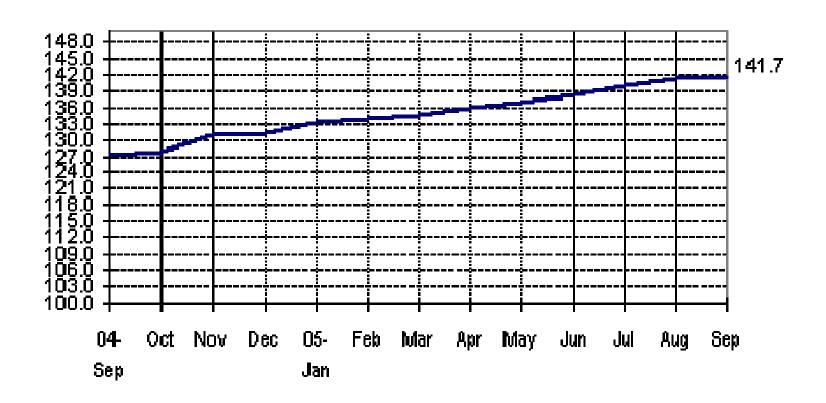

Figure 1a. Seasonally adjusted CPI of FBT in NCR Fig 1a. Seasonally Adjusted CPI of FBT in NCR September 2004 to September 2005