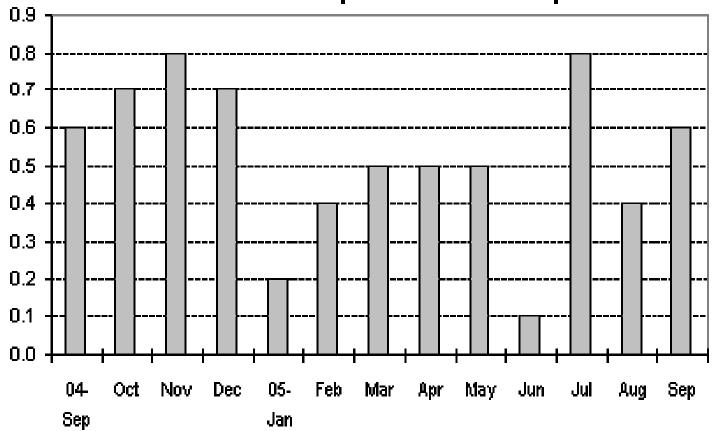

# Figure 2b. Month-on-month change of seasonally adjusted CPI of FBT in AONCR

Fig 2b. Month-on-Month Change of Seasonally Adjusted CPI of FBT in AONCR : September 2004 to September 2005

Figure 3a. Seasonally adjusted CPI of Non-FBT in NCR Fig 3a. Seasonally Adjusted CPI of Non-FBT in NCR September 2004 to September 2005