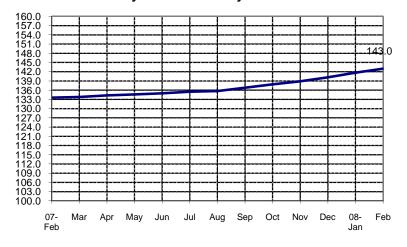

## **SEASONALLY ADJUSTED CONSUMER PRICE INDEX (2000=100)**

Food, Beverages & Tobacco

(NCR and AONCR - FEBRUARY 2008)

Fig 1a. Seasonally Adjusted CPI of FBT in NCR February 2007 to February 2008

Fig 1b. Seasonally Adjusted CPI of FBT in AONCR February 2007 to February 2008