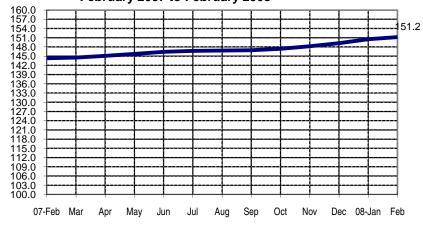

## **SEASONALLY ADJUSTED CONSUMER PRICE INDEX (2000=100)**

Non-FBT items

(NCR and AONCR - FEBRUARY 2008)

Fig 3a. Seasonally Adjusted CPI of Non-FBT in NCR February 2007 to February 2008

Fig 4a. Month-on-Month Change: Seasonally Adjusted CPI of Non-FBT in NCR: February 2007 to February 2008

Fig 3b. Seasonally Adjusted CPI of Non-FBT in AONCR February 2007 to February 2008

Fig 4b. Month-on-Month Change of Seasonally Adjusted CPI of Non-FBT in AONCR: February 2007 to February 2008