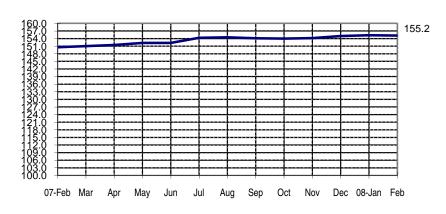

## **SEASONALLY ADJUSTED CONSUMER PRICE INDEX (2000=100)**

Food, Beverages & Tobacco

(NCR and AONCR - FEBRUARY 2008)

Fig 1a. Seasonally Adjusted CPI of FBT in NCR February 2007 to February 2008

Fig 1b. Seasonally Adjusted CPI of FBT in AONCR February 2007 to February 2008