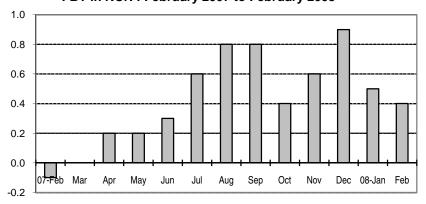

Fig 2a. Month-on-Month Change of Seasonally Adjusted CPI of FBT in NCR : February 2007 to February 2008

Fig 2b. Month-on-Month Change of Seasonally Adjusted CPI of FBT in AONCR : February 2007 to February 2008