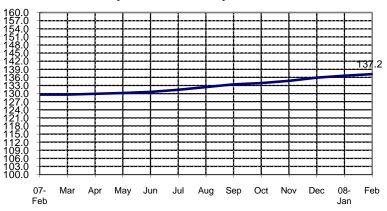

## **SEASONALLY ADJUSTED CONSUMER PRICE INDEX (2000=100)**

Food, Beverages & Tobacco

(NCR and AONCR - FEBRUARY 2008)

Fig 1a. Seasonally Adjusted CPI of FBT in NCR February 2007 to February 2008

Fig 1b. Seasonally Adjusted CPI of FBT in AONCR February 2007 to February 2008