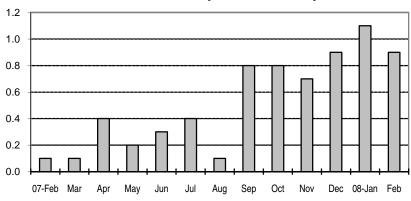

Fig 2a. Month-on-Month Change of Seasonally Adjusted CPI of FBT in NCR : February 2007 to February 2008

Fig 2b. Month-on-Month Change of Seasonally Adjusted CPI of FBT in AONCR : February 2007 to February 2008