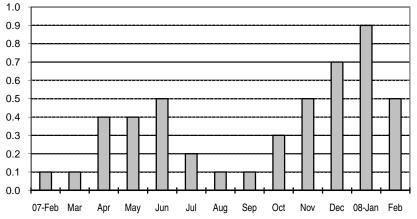

## **SEASONALLY ADJUSTED CONSUMER PRICE INDEX (2000=100)**

Non-FBT items

(NCR and AONCR - FEBRUARY 2008)

Fig 3a. Seasonally Adjusted CPI of Non-FBT in NCR February 2007 to February 2008

Fig 4a. Month-on-Month Change: Seasonally Adjusted CPI of Non-FBT in NCR: February 2007 to February 2008

Fig 3b. Seasonally Adjusted CPI of Non-FBT in AONCR February 2007 to February 2008

Fig 4b. Month-on-Month Change of Seasonally Adjusted CPI of Non-FBT in AONCR: February 2007 to February 2008