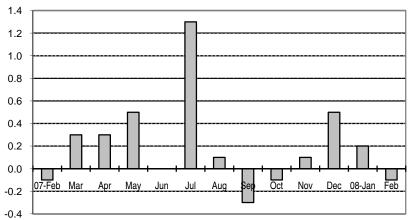

Fig 2a. Month-on-Month Change of Seasonally Adjusted CPI of FBT in NCR : February 2007 to February 2008

Fig 2b. Month-on-Month Change of Seasonally Adjusted CPI of FBT in AONCR : February 2007 to February 2008