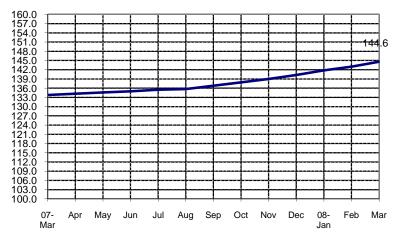

## SEASONALLY ADJUSTED CONSUMER PRICE INDEX (2000=100) Food, Beverages & Tobacco (NCR and AONCR - MARCH 2008)

# Fig 1a. Seasonally Adjusted CPI of FBT in NCR March 2007 to March 2008



## Fig 1b. Seasonally Adjusted CPI of FBT in AONCR March 2007 to March 2008



## Fig 2a. Month-on-Month Change of Seasonally Adjusted CPI of FBT in NCR : March 2007 to March 2008



### Fig 2b. Month-on-Month Change of Seasonally Adjusted CPI of FBT in AONCR : March 2007 to March 2008



## SEASONALLY ADJUSTED CONSUMER PRICE INDEX (2000=100) Non-FBT items (NCR and AONCR - MARCH 2008)

# Fig 3a. Seasonally Adjusted CPI of Non-FBT in NCR March 2007 to March 2008



#### Fig 4a. Month-on-Month Change: Seasonally Adjusted CPI of Non-FBT in NCR : March 2007 to March 2008



#### Fig 3b. Seasonally Adjusted CPI of Non-FBT in AONCR March 2007 to March 2008



Fig 4b. Month-on-Month Change of Seasonally Adjusted CPI of Non-FBT in AONCR: March 2007 to March 2008