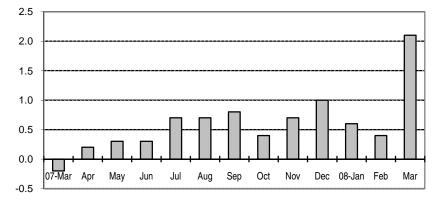

## Fig 2a. Month-on-Month Change of Seasonally Adjusted CPI of FBT in NCR : March 2007 to March 2008