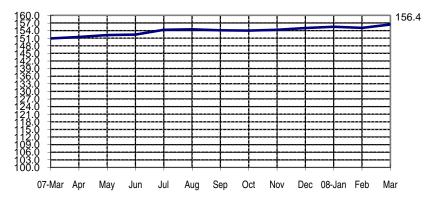

## SEASONALLY ADJUSTED CONSUMER PRICE INDEX (2000=100) Food, Beverages & Tobacco (NCR and AONCR - MARCH 2008)

# Fig 1a. Seasonally Adjusted CPI of FBT in NCR March 2007 to March 2008



## Fig 1b. Seasonally Adjusted CPI of FBT in AONCR March 2007 to March 2008



## Fig 2a. Month-on-Month Change of Seasonally Adjusted CPI of FBT in NCR : March 2007 to March 2008



### Fig 2b. Month-on-Month Change of Seasonally Adjusted CPI of FBT in AONCR : March 2007 to March 2008



## SEASONALLY ADJUSTED CONSUMER PRICE INDEX (2000=100) Non-FBT items (NCR and AONCR - MARCH 2008)

# Fig 3a. Seasonally Adjusted CPI of Non-FBT in NCR March 2007 to March 2008



#### Fig 4a. Month-on-Month Change: Seasonally Adjusted CPI of Non-FBT in NCR : March 2007 to March 2008



#### Fig 3b. Seasonally Adjusted CPI of Non-FBT in AONCR March 2007 to March 2008



Fig 4b. Month-on-Month Change of Seasonally Adjusted CPI of Non-FBT in AONCR: March 2007 to March 2008