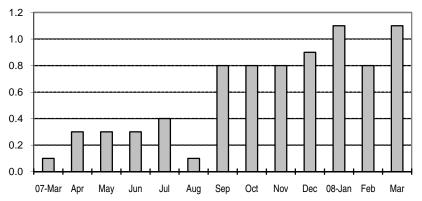

### Fig 2b. Month-on-Month Change of Seasonally Adjusted CPI of FBT in AONCR : March 2007 to March 2008