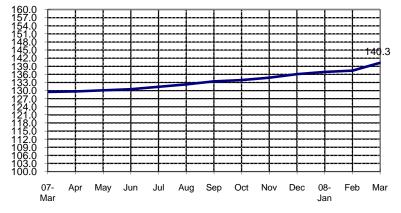

## SEASONALLY ADJUSTED CONSUMER PRICE INDEX (2000=100) Food, Beverages & Tobacco (NCR and AONCR - MARCH 2008)

# Fig 1a. Seasonally Adjusted CPI of FBT in NCR March 2007 to March 2008



## Fig 1b. Seasonally Adjusted CPI of FBT in AONCR March 2007 to March 2008



## Fig 2a. Month-on-Month Change of Seasonally Adjusted CPI of FBT in NCR : March 2007 to March 2008



### Fig 2b. Month-on-Month Change of Seasonally Adjusted CPI of FBT in AONCR : March 2007 to March 2008



## SEASONALLY ADJUSTED CONSUMER PRICE INDEX (2000=100) Non-FBT items (NCR and AONCR - MARCH 2008)

# Fig 3a. Seasonally Adjusted CPI of Non-FBT in NCR March 2007 to March 2008



#### Fig 4a. Month-on-Month Change: Seasonally Adjusted CPI of Non-FBT in NCR : March 2007 to March 2008



#### Fig 3b. Seasonally Adjusted CPI of Non-FBT in AONCR March 2007 to March 2008



Fig 4b. Month-on-Month Change of Seasonally Adjusted CPI of Non-FBT in AONCR: March 2007 to March 2008