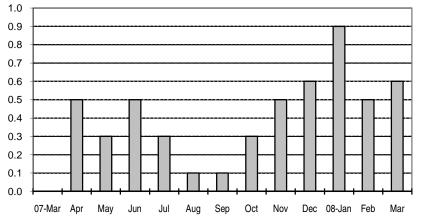

#### Fig 3b. Seasonally Adjusted CPI of Non-FBT in AONCR March 2007 to March 2008

Fig 4b. Month-on-Month Change of Seasonally Adjusted CPI of Non-FBT in AONCR: March 2007 to March 2008