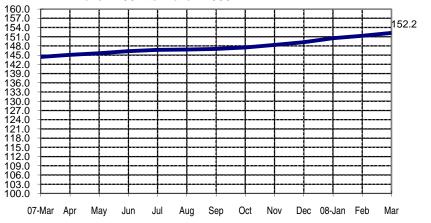

00=100) Food, Beverages & Tobacco (NCR and AONCR - MARCH 2008)

# Fig 1a. Seasonally Adjusted CPI of FBT in NCR March 2007 to March 2008



## Fig 1b. Seasonally Adjusted CPI of FBT in AONCR March 2007 to March 2008



## Fig 2a. Month-on-Month Change of Seasonally Adjusted CPI of FBT in NCR : March 2007 to March 2008



### Fig 2b. Month-on-Month Change of Seasonally Adjusted CPI of FBT in AONCR : March 2007 to March 2008



## SEASONALLY ADJUSTED CONSUMER PRICE INDEX (2000=100) Non-FBT items (NCR and AONCR - MARCH 2008)

# Fig 3a. Seasonally Adjusted CPI of Non-FBT in NCR March 2007 to March 2008



#### Fig 4a. Month-on-Month Change: Seasonally Adjusted CPI of Non-FBT in NCR : March 2007 to March 2008



#### Fig 3b. Seasonally Adjusted CPI of Non-FBT in AONCR March 2007 to March 2008



Fig 4b. Month-on-Month Change of Seasonally Adjusted CPI of Non-FBT in AONCR: March 2007 to March 2008