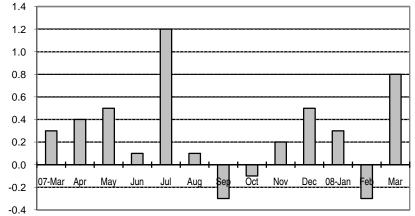

## Fig 2a. Month-on-Month Change of Seasonally Adjusted CPI of FBT in NCR : March 2007 to March 2008