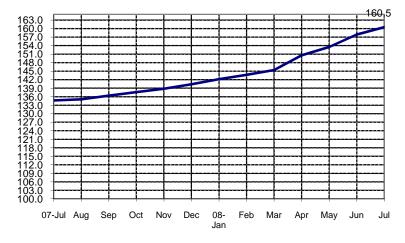

## **SEASONALLY ADJUSTED CONSUMER PRICE INDEX (2000=100)**

Food, Beverages & Tobacco (NCR and AONCR - JULY 2008)

Fig 1a. Seasonally Adjusted CPI of FBT in NCR July 2007 to July 2008

Fig 1b. Seasonally Adjusted CPI of FBT in AONCR July 2007 to July 2008