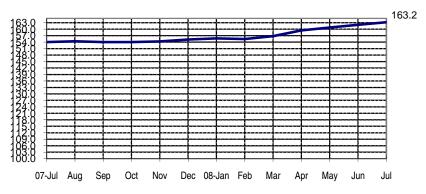

## **SEASONALLY ADJUSTED CONSUMER PRICE INDEX (2000=100)**

Food, Beverages & Tobacco (NCR and AONCR - JULY 2008)

Fig 1a. Seasonally Adjusted CPI of FBT in NCR July 2007 to July 2008

Fig 1b. Seasonally Adjusted CPI of FBT in AONCR July 2007 to July 2008