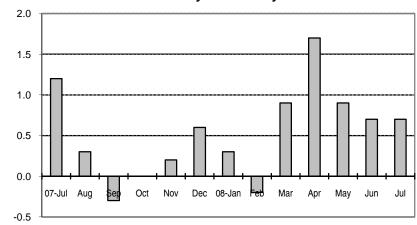

Fig 2a. Month-on-Month Change of Seasonally Adjusted CPI of FBT in NCR: July 2007 to July 2008

Fig 2b. Month-on-Month Change of Seasonally Adjusted CPI of FBT in AONCR: July 2007 to July 2008