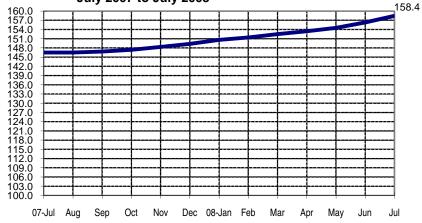

## **SEASONALLY ADJUSTED CONSUMER PRICE INDEX (2000=100)**

Non-FBT items

(NCR and AONCR - JULY 2008)

Fig 3a. Seasonally Adjusted CPI of Non-FBT in NCR July 2007 to July 2008

Fig 4a. Month-on-Month Change: Seasonally Adjusted CPI of Non-FBT in NCR: July 2007 to July 2008

Fig 3b. Seasonally Adjusted CPI of Non-FBT in AONCR July 2007 to July 2008

Fig 4b. Month-on-Month Change of Seasonally Adjusted CPI of Non-FBT in AONCR: July 2007 to July 2008