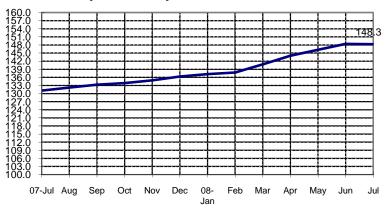

## **SEASONALLY ADJUSTED CONSUMER PRICE INDEX (2000=100)**

Food, Beverages & Tobacco (NCR and AONCR - JULY 2008)

Fig 1a. Seasonally Adjusted CPI of FBT in NCR July 2007 to July 2008

Fig 1b. Seasonally Adjusted CPI of FBT in AONCR July 2007 to July 2008