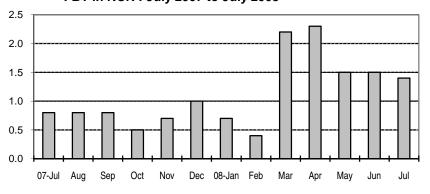

Fig 2a. Month-on-Month Change of Seasonally Adjusted CPI of FBT in NCR: July 2007 to July 2008

Fig 2b. Month-on-Month Change of Seasonally Adjusted CPI of FBT in AONCR: July 2007 to July 2008