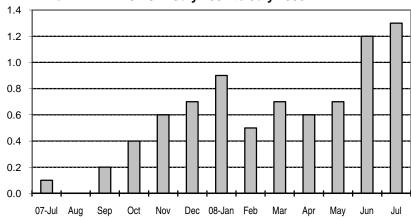

## **SEASONALLY ADJUSTED CONSUMER PRICE INDEX (2000=100)**

Non-FBT items

(NCR and AONCR - JULY 2008)

Fig 3a. Seasonally Adjusted CPI of Non-FBT in NCR July 2007 to July 2008

Fig 4a. Month-on-Month Change: Seasonally Adjusted CPI of Non-FBT in NCR: July 2007 to July 2008

Fig 3b. Seasonally Adjusted CPI of Non-FBT in AONCR July 2007 to July 2008

Fig 4b. Month-on-Month Change of Seasonally Adjusted CPI of Non-FBT in AONCR: July 2007 to July 2008