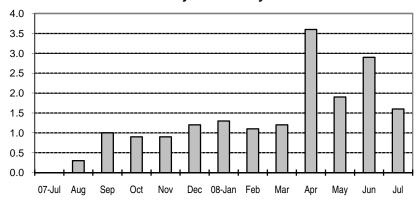

Fig 2a. Month-on-Month Change of Seasonally Adjusted CPI of FBT in NCR: July 2007 to July 2008

Fig 2b. Month-on-Month Change of Seasonally Adjusted CPI of FBT in AONCR: July 2007 to July 2008