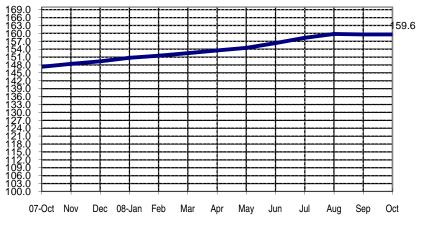

# Fig 3a. Seasonally Adjusted CPI of Non-FBT in NCR October 2007 to October 2008