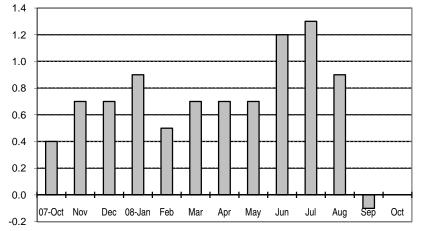

#### Fig 4a. Month-on-Month Change: Seasonally Adjusted CPI of Non-FBT in NCR : October 2007 to October 2008