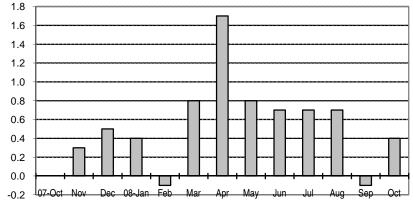

## Fig 2a. Month-on-Month Change of Seasonally Adjusted CPI of FBT in NCR : October 2007 to October 2008