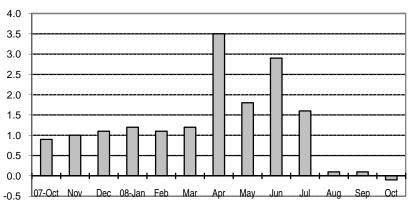

### Fig 2b. Month-on-Month Change of Seasonally Adjusted CPI of FBT in AONCR : October 2007 to October 2008