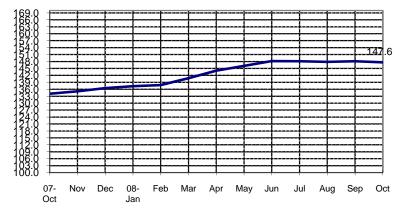

## SEASONALLY ADJUSTED CONSUMER PRICE INDEX (2000=100) Food, Beverages & Tobacco (NCR and AONCR - OCTOBER 2008)

# Fig 1a. Seasonally Adjusted CPI of FBT in NCR October 2007 to October 2008



## Fig 1b. Seasonally Adjusted CPI of FBT in AONCR October 2007 to October 2008



## Fig 2a. Month-on-Month Change of Seasonally Adjusted CPI of FBT in NCR : October 2007 to October 2008



### Fig 2b. Month-on-Month Change of Seasonally Adjusted CPI of FBT in AONCR : October 2007 to October 2008



## SEASONALLY ADJUSTED CONSUMER PRICE INDEX (2000=100) Non-FBT items (NCR and AONCR - OCTOBER 2008)

# Fig 3a. Seasonally Adjusted CPI of Non-FBT in NCR October 2007 to October 2008



#### Fig 4a. Month-on-Month Change: Seasonally Adjusted CPI of Non-FBT in NCR : October 2007 to October 2008



### Fig 3b. Seasonally Adjusted CPI of Non-FBT in AONCR October 2007 to October 2008



Fig 4b. Month-on-Month Change of Seasonally Adjusted CPI of Non-FBT in AONCR: October 2007 to October 2008