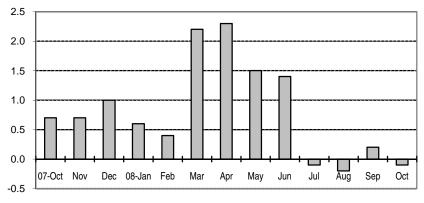

## Fig 2a. Month-on-Month Change of Seasonally Adjusted CPI of FBT in NCR : October 2007 to October 2008