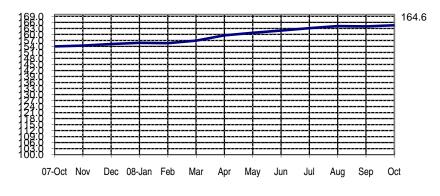

## SEASONALLY ADJUSTED CONSUMER PRICE INDEX (2000=100) Food, Beverages & Tobacco (NCR and AONCR - OCTOBER 2008)

# Fig 1a. Seasonally Adjusted CPI of FBT in NCR October 2007 to October 2008



## Fig 1b. Seasonally Adjusted CPI of FBT in AONCR October 2007 to October 2008



## Fig 2a. Month-on-Month Change of Seasonally Adjusted CPI of FBT in NCR : October 2007 to October 2008



### Fig 2b. Month-on-Month Change of Seasonally Adjusted CPI of FBT in AONCR : October 2007 to October 2008



## SEASONALLY ADJUSTED CONSUMER PRICE INDEX (2000=100) Non-FBT items (NCR and AONCR - OCTOBER 2008)

# Fig 3a. Seasonally Adjusted CPI of Non-FBT in NCR October 2007 to October 2008



#### Fig 4a. Month-on-Month Change: Seasonally Adjusted CPI of Non-FBT in NCR : October 2007 to October 2008



### Fig 3b. Seasonally Adjusted CPI of Non-FBT in AONCR October 2007 to October 2008



Fig 4b. Month-on-Month Change of Seasonally Adjusted CPI of Non-FBT in AONCR: October 2007 to October 2008