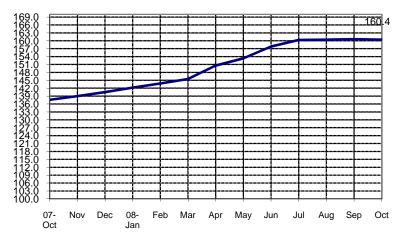

## SEASONALLY ADJUSTED CONSUMER PRICE INDEX (2000=100) Food, Beverages & Tobacco (NCR and AONCR - OCTOBER 2008)

# Fig 1a. Seasonally Adjusted CPI of FBT in NCR October 2007 to October 2008



## Fig 1b. Seasonally Adjusted CPI of FBT in AONCR October 2007 to October 2008



## Fig 2a. Month-on-Month Change of Seasonally Adjusted CPI of FBT in NCR : October 2007 to October 2008



### Fig 2b. Month-on-Month Change of Seasonally Adjusted CPI of FBT in AONCR : October 2007 to October 2008



## SEASONALLY ADJUSTED CONSUMER PRICE INDEX (2000=100) Non-FBT items (NCR and AONCR - OCTOBER 2008)

# Fig 3a. Seasonally Adjusted CPI of Non-FBT in NCR October 2007 to October 2008



#### Fig 4a. Month-on-Month Change: Seasonally Adjusted CPI of Non-FBT in NCR : October 2007 to October 2008



### Fig 3b. Seasonally Adjusted CPI of Non-FBT in AONCR October 2007 to October 2008



Fig 4b. Month-on-Month Change of Seasonally Adjusted CPI of Non-FBT in AONCR: October 2007 to October 2008