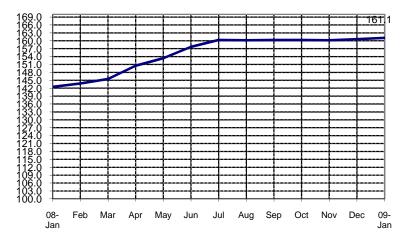

## **SEASONALLY ADJUSTED CONSUMER PRICE INDEX (2000=100)**

Food, Beverages & Tobacco

(NCR and AONCR - JANUARY 2009)

Fig 1a. Seasonally Adjusted CPI of FBT in NCR January 2008 to January 2009

Fig 1b. Seasonally Adjusted CPI of FBT in AONCR January 2008 to January 2009