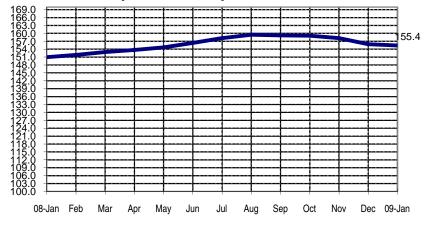

## **SEASONALLY ADJUSTED CONSUMER PRICE INDEX (2000=100)**

Non-FBT items

(NCR and AONCR - JANUARY 2009)

Fig 3a. Seasonally Adjusted CPI of Non-FBT in NCR January 2008 to January 2009

Fig 4a. Month-on-Month Change: Seasonally Adjusted CPI of Non-FBT in NCR: January 2008 to January 2009

Fig 3b. Seasonally Adjusted CPI of Non-FBT in AONCR January 2008 to January 2009

Fig 4b. Month-on-Month Change of Seasonally Adjusted CPI of Non-FBT in AONCR: January 2008 to January 2009