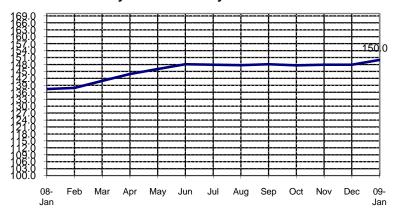

## **SEASONALLY ADJUSTED CONSUMER PRICE INDEX (2000=100)**

Food, Beverages & Tobacco

(NCR and AONCR - JANUARY 2009)

Fig 1a. Seasonally Adjusted CPI of FBT in NCR January 2008 to January 2009

Fig 1b. Seasonally Adjusted CPI of FBT in AONCR January 2008 to January 2009