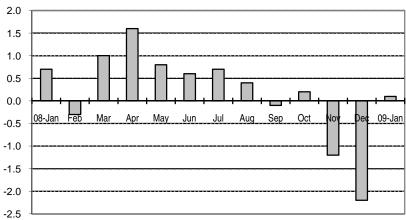

Fig 2a. Month-on-Month Change of Seasonally Adjusted CPI of FBT in NCR : January 2008 to January 2009

Fig 2b. Month-on-Month Change of Seasonally Adjusted CPI of FBT in AONCR: January 2008 to January 2009