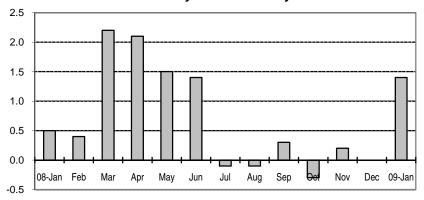

Fig 2a. Month-on-Month Change of Seasonally Adjusted CPI of FBT in NCR : January 2008 to January 2009

Fig 2b. Month-on-Month Change of Seasonally Adjusted CPI of FBT in AONCR: January 2008 to January 2009