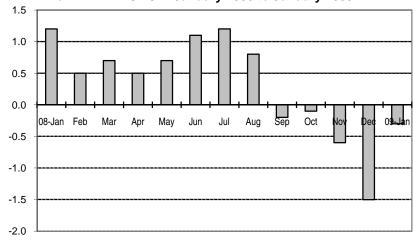

## **SEASONALLY ADJUSTED CONSUMER PRICE INDEX (2000=100)**

Non-FBT items

(NCR and AONCR - JANUARY 2009)

Fig 3a. Seasonally Adjusted CPI of Non-FBT in NCR January 2008 to January 2009

Fig 4a. Month-on-Month Change: Seasonally Adjusted CPI of Non-FBT in NCR: January 2008 to January 2009

Fig 3b. Seasonally Adjusted CPI of Non-FBT in AONCR January 2008 to January 2009

Fig 4b. Month-on-Month Change of Seasonally Adjusted CPI of Non-FBT in AONCR: January 2008 to January 2009