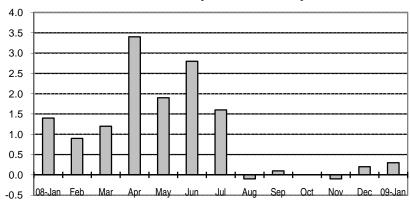

Fig 2a. Month-on-Month Change of Seasonally Adjusted CPI of FBT in NCR : January 2008 to January 2009

Fig 2b. Month-on-Month Change of Seasonally Adjusted CPI of FBT in AONCR: January 2008 to January 2009