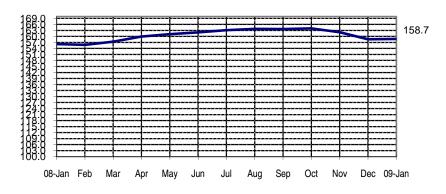

## **SEASONALLY ADJUSTED CONSUMER PRICE INDEX (2000=100)**

Food, Beverages & Tobacco

(NCR and AONCR - JANUARY 2009)

Fig 1a. Seasonally Adjusted CPI of FBT in NCR January 2008 to January 2009

Fig 1b. Seasonally Adjusted CPI of FBT in AONCR January 2008 to January 2009