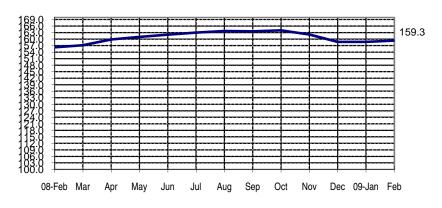

## **SEASONALLY ADJUSTED CONSUMER PRICE INDEX (2000=100)**

Food, Beverages & Tobacco

(NCR and AONCR - FEBRUARY 2009)

Fig 1a. Seasonally Adjusted CPI of FBT in NCR February 2008 to February 2009

Fig 1b. Seasonally Adjusted CPI of FBT in AONCR February 2008 to February 2009