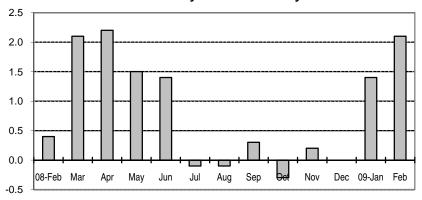

Fig 2a. Month-on-Month Change of Seasonally Adjusted CPI of FBT in NCR : February 2008 to February 2009

Fig 2b. Month-on-Month Change of Seasonally Adjusted CPI of FBT in AONCR : February 2008 to February 2009