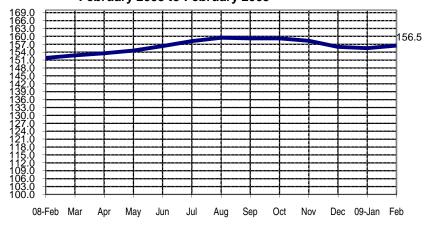

## **SEASONALLY ADJUSTED CONSUMER PRICE INDEX (2000=100)**

Non-FBT items

(NCR and AONCR - FEBRUARY 2009)

Fig 3a. Seasonally Adjusted CPI of Non-FBT in NCR February 2008 to February 2009

Non-FBT in NCR: February 2008 to February 2009