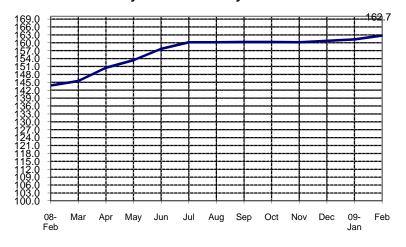

## **SEASONALLY ADJUSTED CONSUMER PRICE INDEX (2000=100)**

Food, Beverages & Tobacco

(NCR and AONCR - FEBRUARY 2009)

Fig 1a. Seasonally Adjusted CPI of FBT in NCR February 2008 to February 2009

Fig 1b. Seasonally Adjusted CPI of FBT in AONCR February 2008 to February 2009