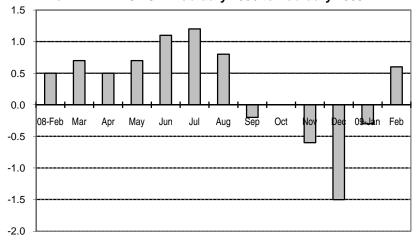

Fig 4a. Month-on-Month Change: Seasonally Adjusted CPI of

Fig 3b. Seasonally Adjusted CPI of Non-FBT in AONCR February 2008 to February 2009

Fig 4b. Month-on-Month Change of Seasonally Adjusted CPI of Non-FBT in AONCR: February 2008 to February 2009