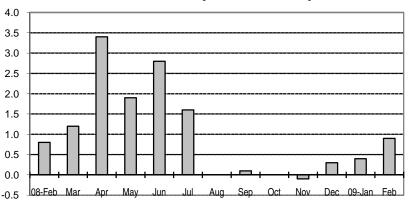

Fig 4a. Month-on-Month Change: Seasonally Adjusted CPI of

Fig 3b. Seasonally Adjusted CPI of Non-FBT in AONCR February 2008 to February 2009

Fig 4b. Month-on-Month Change of Seasonally Adjusted CPI of Non-FBT in AONCR: February 2008 to February 2009