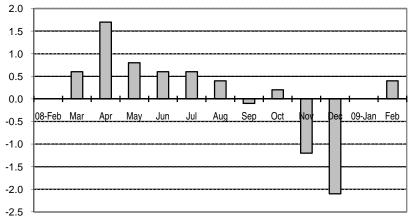

Fig 2a. Month-on-Month Change of Seasonally Adjusted CPI of FBT in NCR : February 2008 to February 2009

Fig 2b. Month-on-Month Change of Seasonally Adjusted CPI of FBT in AONCR : February 2008 to February 2009