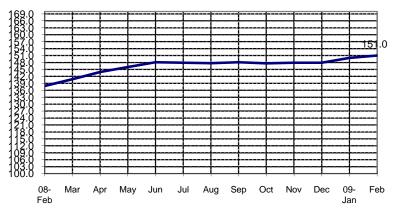

## **SEASONALLY ADJUSTED CONSUMER PRICE INDEX (2000=100)**

Food, Beverages & Tobacco

(NCR and AONCR - FEBRUARY 2009)

Fig 1a. Seasonally Adjusted CPI of FBT in NCR February 2008 to February 2009

Fig 1b. Seasonally Adjusted CPI of FBT in AONCR February 2008 to February 2009