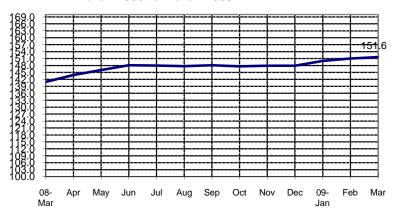

## **SEASONALLY ADJUSTED CONSUMER PRICE INDEX (2000=100)**

Food, Beverages & Tobacco

(NCR and AONCR - MARCH 2009)

Fig 1a. Seasonally Adjusted CPI of FBT in NCR March 2008 to March 2009

Fig 1b. Seasonally Adjusted CPI of FBT in AONCR March 2008 to March 2009