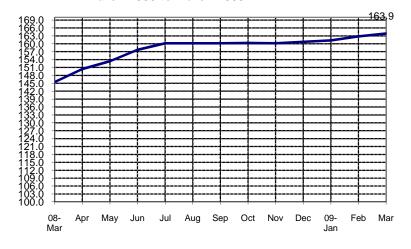

## **SEASONALLY ADJUSTED CONSUMER PRICE INDEX (2000=100)**

Food, Beverages & Tobacco

(NCR and AONCR - MARCH 2009)

Fig 1a. Seasonally Adjusted CPI of FBT in NCR March 2008 to March 2009

Fig 1b. Seasonally Adjusted CPI of FBT in AONCR March 2008 to March 2009