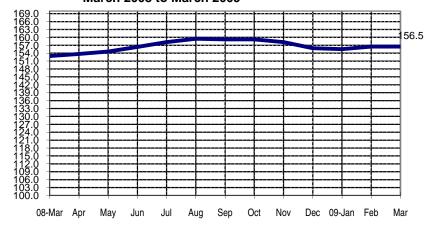

## **SEASONALLY ADJUSTED CONSUMER PRICE INDEX (2000=100)**

Food, Beverages & Tobacco

(NCR and AONCR - MARCH 2009)

Fig 1a. Seasonally Adjusted CPI of FBT in NCR March 2008 to March 2009

Fig 1b. Seasonally Adjusted CPI of FBT in AONCR March 2008 to March 2009