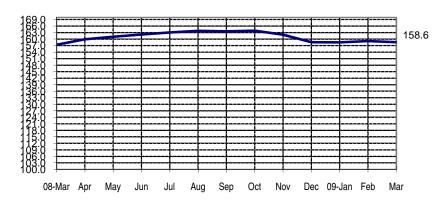

## **SEASONALLY ADJUSTED CONSUMER PRICE INDEX (2000=100)**

Food, Beverages & Tobacco

(NCR and AONCR - MARCH 2009)

Fig 1a. Seasonally Adjusted CPI of FBT in NCR March 2008 to March 2009

Fig 1b. Seasonally Adjusted CPI of FBT in AONCR March 2008 to March 2009