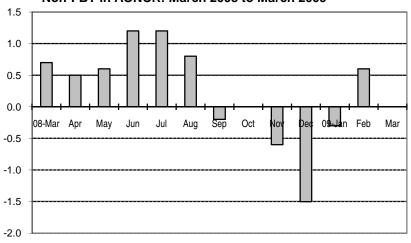

Fig 4a. Month-on-Month Change: Seasonally Adjusted CPI of Non-FBT in NCR: March 2008 to March 2009

Fig 4b. Month-on-Month Change of Seasonally Adjusted CPI of Non-FBT in AONCR: March 2008 to March 2009