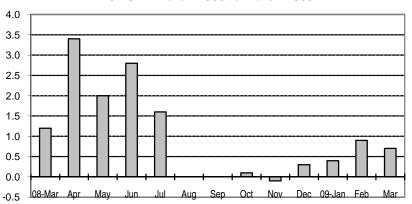

Fig 2a. Month-on-Month Change of Seasonally Adjusted CPI of FBT in NCR: March 2008 to March 2009

Fig 2b. Month-on-Month Change of Seasonally Adjusted CPI of FBT in AONCR : March 2008 to March 2009