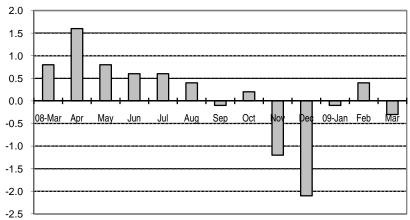

Fig 2a. Month-on-Month Change of Seasonally Adjusted CPI of FBT in NCR: March 2008 to March 2009

Fig 2b. Month-on-Month Change of Seasonally Adjusted CPI of FBT in AONCR : March 2008 to March 2009