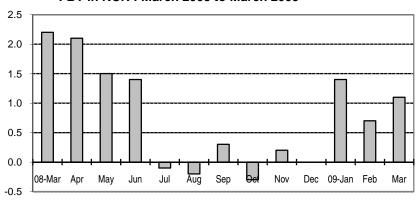

Fig 2a. Month-on-Month Change of Seasonally Adjusted CPI of FBT in NCR: March 2008 to March 2009

Fig 2b. Month-on-Month Change of Seasonally Adjusted CPI of FBT in AONCR : March 2008 to March 2009