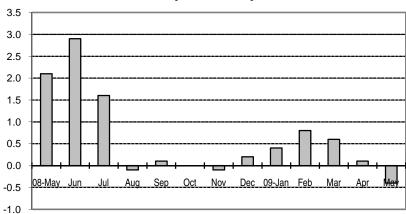

Fig 2a. Month-on-Month Change of Seasonally Adjusted CPI of FBT in NCR : May 2008 to May 2009

Fig 2b. Month-on-Month Change of Seasonally Adjusted CPI of FBT in AONCR : May 2008 to May 2009