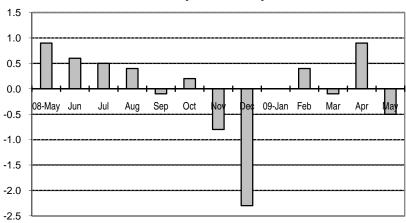

Fig 2a. Month-on-Month Change of Seasonally Adjusted CPI of FBT in NCR : May 2008 to May 2009

Fig 2b. Month-on-Month Change of Seasonally Adjusted CPI of FBT in AONCR : May 2008 to May 2009