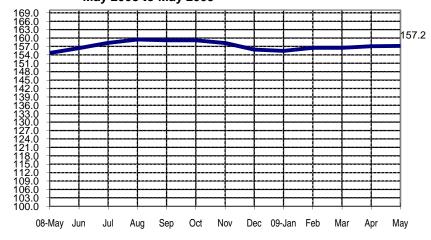

## **SEASONALLY ADJUSTED CONSUMER PRICE INDEX (2000=100)**

Food, Beverages & Tobacco

(NCR and AONCR - MAY 2009)

Fig 1a. Seasonally Adjusted CPI of FBT in NCR May 2008 to May 2009

Fig 1b. Seasonally Adjusted CPI of FBT in AONCR May 2008 to May 2009