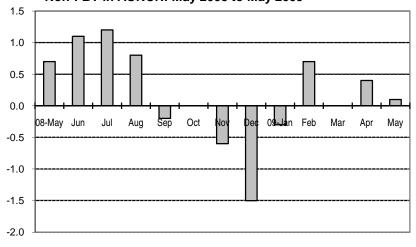

Fig 2a. Month-on-Month Change of Seasonally Adjusted CPI of FBT in NCR : May 2008 to May 2009

Fig 2b. Month-on-Month Change of Seasonally Adjusted CPI of FBT in AONCR : May 2008 to May 2009