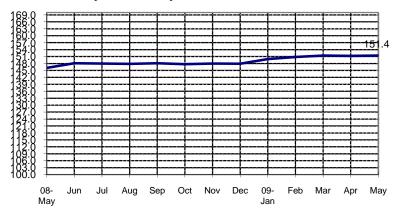

## **SEASONALLY ADJUSTED CONSUMER PRICE INDEX (2000=100)**

Food, Beverages & Tobacco

(NCR and AONCR - MAY 2009)

Fig 1a. Seasonally Adjusted CPI of FBT in NCR May 2008 to May 2009

Fig 1b. Seasonally Adjusted CPI of FBT in AONCR May 2008 to May 2009