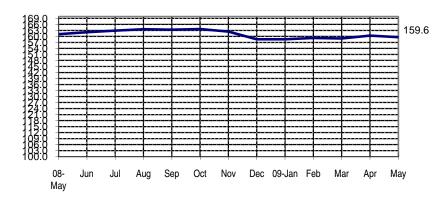

## **SEASONALLY ADJUSTED CONSUMER PRICE INDEX (2000=100)**

Food, Beverages & Tobacco

(NCR and AONCR - MAY 2009)

Fig 1a. Seasonally Adjusted CPI of FBT in NCR May 2008 to May 2009

Fig 1b. Seasonally Adjusted CPI of FBT in AONCR May 2008 to May 2009