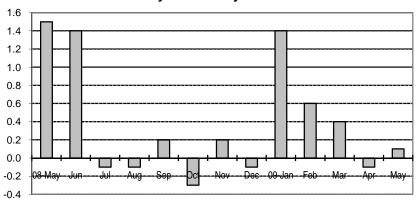

Fig 2a. Month-on-Month Change of Seasonally Adjusted CPI of FBT in NCR : May 2008 to May 2009

Fig 2b. Month-on-Month Change of Seasonally Adjusted CPI of FBT in AONCR : May 2008 to May 2009