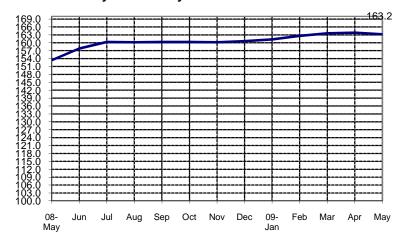

## **SEASONALLY ADJUSTED CONSUMER PRICE INDEX (2000=100)**

Food, Beverages & Tobacco

(NCR and AONCR - MAY 2009)

Fig 1a. Seasonally Adjusted CPI of FBT in NCR May 2008 to May 2009

Fig 1b. Seasonally Adjusted CPI of FBT in AONCR May 2008 to May 2009