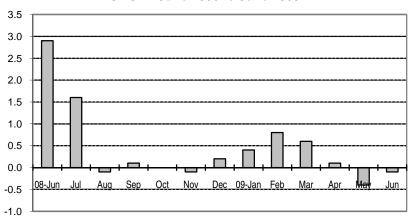

Fig 2a. Month-on-Month Change of Seasonally Adjusted CPI of FBT in NCR: June 2008 to June 2009

Fig 2b. Month-on-Month Change of Seasonally Adjusted CPI of FBT in AONCR: June 2008 to June 2009