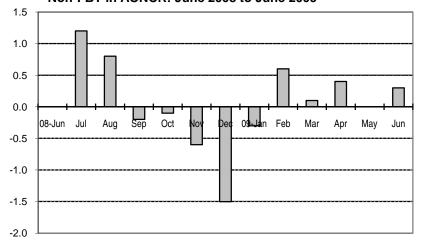

Fig 2a. Month-on-Month Change of Seasonally Adjusted CPI of FBT in NCR: June 2008 to June 2009

Fig 2b. Month-on-Month Change of Seasonally Adjusted CPI of FBT in AONCR: June 2008 to June 2009