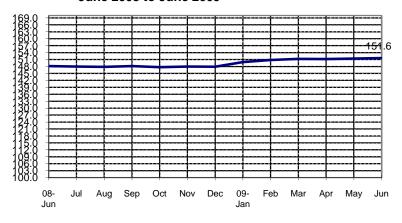

## **SEASONALLY ADJUSTED CONSUMER PRICE INDEX (2000=100)**

Food, Beverages & Tobacco

(NCR and AONCR - JUNE 2009)

Fig 1a. Seasonally Adjusted CPI of FBT in NCR June 2008 to June 2009

Fig 1b. Seasonally Adjusted CPI of FBT in AONCR June 2008 to June 2009