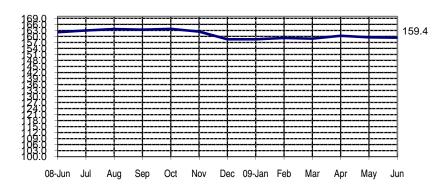

## **SEASONALLY ADJUSTED CONSUMER PRICE INDEX (2000=100)**

Food, Beverages & Tobacco

(NCR and AONCR - JUNE 2009)

Fig 1a. Seasonally Adjusted CPI of FBT in NCR June 2008 to June 2009

Fig 1b. Seasonally Adjusted CPI of FBT in AONCR June 2008 to June 2009