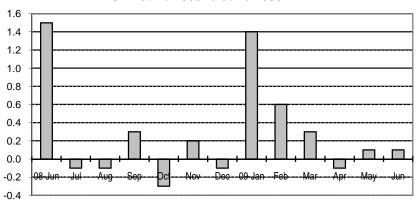

Fig 2a. Month-on-Month Change of Seasonally Adjusted CPI of FBT in NCR: June 2008 to June 2009

Fig 2b. Month-on-Month Change of Seasonally Adjusted CPI of FBT in AONCR: June 2008 to June 2009