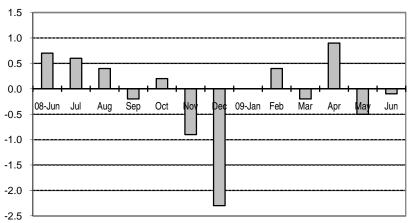

Fig 2a. Month-on-Month Change of Seasonally Adjusted CPI of FBT in NCR: June 2008 to June 2009

Fig 2b. Month-on-Month Change of Seasonally Adjusted CPI of FBT in AONCR: June 2008 to June 2009