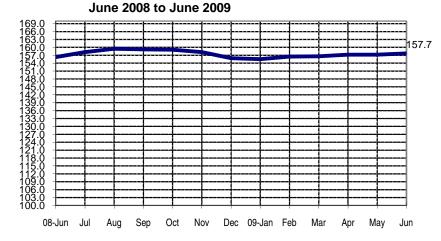

## **SEASONALLY ADJUSTED CONSUMER PRICE INDEX (2000=100)**

Food, Beverages & Tobacco

(NCR and AONCR - JUNE 2009)

Fig 1a. Seasonally Adjusted CPI of FBT in NCR June 2008 to June 2009

Fig 1b. Seasonally Adjusted CPI of FBT in AONCR June 2008 to June 2009