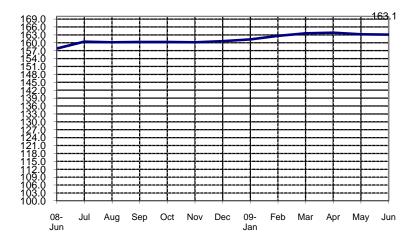

## **SEASONALLY ADJUSTED CONSUMER PRICE INDEX (2000=100)**

Food, Beverages & Tobacco

(NCR and AONCR - JUNE 2009)

Fig 1a. Seasonally Adjusted CPI of FBT in NCR June 2008 to June 2009

Fig 1b. Seasonally Adjusted CPI of FBT in AONCR June 2008 to June 2009