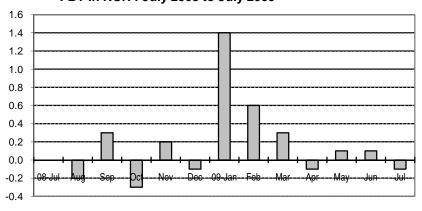

Fig 2a. Month-on-Month Change of Seasonally Adjusted CPI of FBT in NCR : July 2008 to July 2009

Fig 2b. Month-on-Month Change of Seasonally Adjusted CPI of FBT in AONCR : July 2008 to July 2009