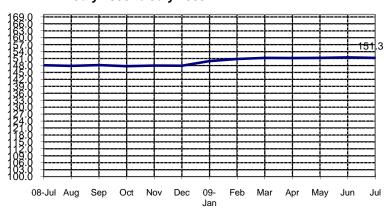

## **SEASONALLY ADJUSTED CONSUMER PRICE INDEX (2000=100)**

Food, Beverages & Tobacco (NCR and AONCR - JULY 2009)

Fig 1a. Seasonally Adjusted CPI of FBT in NCR July 2008 to July 2009

Fig 1b. Seasonally Adjusted CPI of FBT in AONCR July 2008 to July 2009