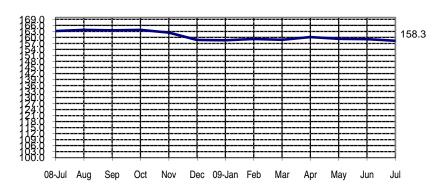

## **SEASONALLY ADJUSTED CONSUMER PRICE INDEX (2000=100)**

Food, Beverages & Tobacco (NCR and AONCR - JULY 2009)

Fig 1a. Seasonally Adjusted CPI of FBT in NCR July 2008 to July 2009

Fig 1b. Seasonally Adjusted CPI of FBT in AONCR July 2008 to July 2009