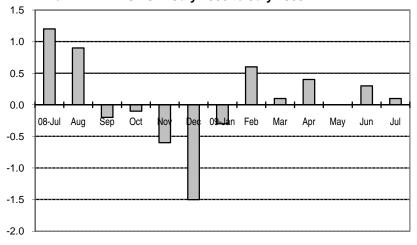

Fig 2a. Month-on-Month Change of Seasonally Adjusted CPI of FBT in NCR : July 2008 to July 2009

Fig 2b. Month-on-Month Change of Seasonally Adjusted CPI of FBT in AONCR : July 2008 to July 2009