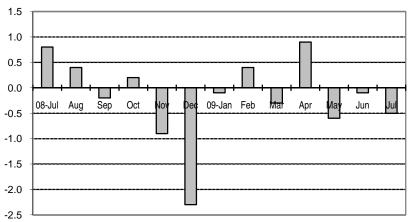

Fig 2a. Month-on-Month Change of Seasonally Adjusted CPI of FBT in NCR : July 2008 to July 2009

Fig 2b. Month-on-Month Change of Seasonally Adjusted CPI of FBT in AONCR : July 2008 to July 2009