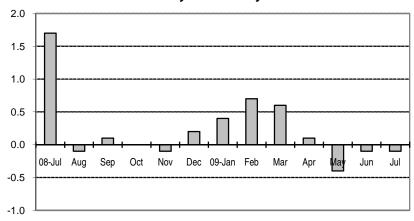

Fig 2a. Month-on-Month Change of Seasonally Adjusted CPI of FBT in NCR : July 2008 to July 2009

Fig 2b. Month-on-Month Change of Seasonally Adjusted CPI of FBT in AONCR : July 2008 to July 2009