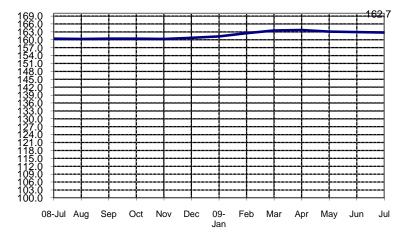

## **SEASONALLY ADJUSTED CONSUMER PRICE INDEX (2000=100)**

Food, Beverages & Tobacco (NCR and AONCR - JULY 2009)

Fig 1a. Seasonally Adjusted CPI of FBT in NCR July 2008 to July 2009

Fig 1b. Seasonally Adjusted CPI of FBT in AONCR July 2008 to July 2009