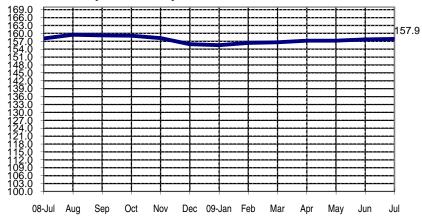

## **SEASONALLY ADJUSTED CONSUMER PRICE INDEX (2000=100)**

Food, Beverages & Tobacco (NCR and AONCR - JULY 2009)

Fig 1a. Seasonally Adjusted CPI of FBT in NCR July 2008 to July 2009

Fig 1b. Seasonally Adjusted CPI of FBT in AONCR July 2008 to July 2009