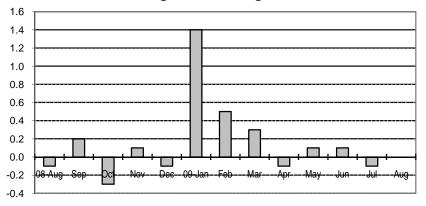

# Fig 2a. Month-on-Month Change of Seasonally Adjusted CPI of FBT in NCR : August 2008 to August 2009