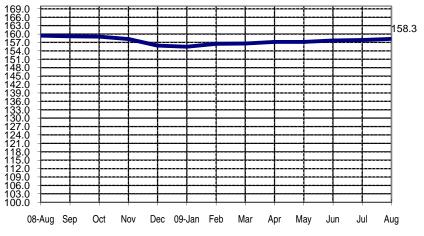

### Fig 3b. Seasonally Adjusted CPI of Non-FBT in AONCR August 2008 to August 2009