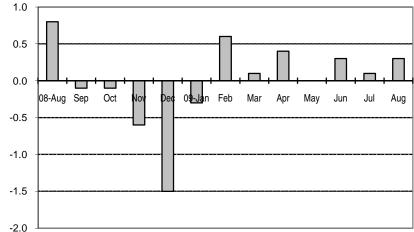

# Fig 2a. Month-on-Month Change of Seasonally Adjusted CPI of FBT in NCR : August 2008 to August 2009