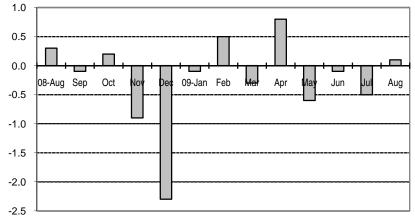

#### Fig 4a. Month-on-Month Change: Seasonally Adjusted CPI of Non-FBT in NCR : August 2008 to August 2009