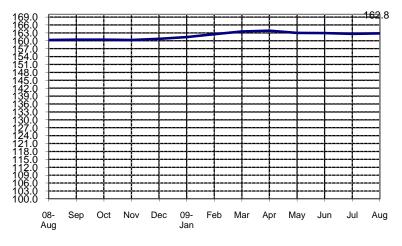

### SEASONALLY ADJUSTED CONSUMER PRICE INDEX (2000=100) Food, Beverages & Tobacco (NCR and AONCR - AUGUST 2009)

## Fig 1a. Seasonally Adjusted CPI of FBT in NCR August 2008 to August 2009



## Fig 1b. Seasonally Adjusted CPI of FBT in AONCR August 2008 to August 2009



# Fig 2a. Month-on-Month Change of Seasonally Adjusted CPI of FBT in NCR : August 2008 to August 2009



#### Fig 2b. Month-on-Month Change of Seasonally Adjusted CPI of FBT in AONCR : August 2008 to August 2009



#### SEASONALLY ADJUSTED CONSUMER PRICE INDEX (2000=100) Non-FBT items (NCR and AONCR - AUGUST 2009)

# Fig 3a. Seasonally Adjusted CPI of Non-FBT in NCR August 2008 to August 2009



### Fig 3b. Seasonally Adjusted CPI of Non-FBT in AONCR August 2008 to August 2009



#### Fig 4a. Month-on-Month Change: Seasonally Adjusted CPI of Non-FBT in NCR : August 2008 to August 2009