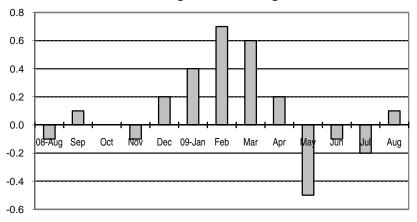

#### Fig 2b. Month-on-Month Change of Seasonally Adjusted CPI of FBT in AONCR : August 2008 to August 2009