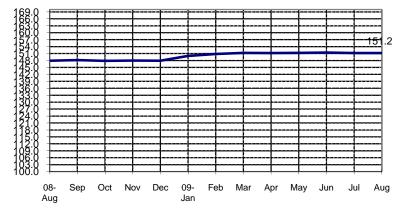

### SEASONALLY ADJUSTED CONSUMER PRICE INDEX (2000=100) Food, Beverages & Tobacco (NCR and AONCR - AUGUST 2009)

## Fig 1a. Seasonally Adjusted CPI of FBT in NCR August 2008 to August 2009



## Fig 1b. Seasonally Adjusted CPI of FBT in AONCR August 2008 to August 2009



# Fig 2a. Month-on-Month Change of Seasonally Adjusted CPI of FBT in NCR : August 2008 to August 2009



#### Fig 2b. Month-on-Month Change of Seasonally Adjusted CPI of FBT in AONCR : August 2008 to August 2009



#### SEASONALLY ADJUSTED CONSUMER PRICE INDEX (2000=100) Non-FBT items (NCR and AONCR - AUGUST 2009)

# Fig 3a. Seasonally Adjusted CPI of Non-FBT in NCR August 2008 to August 2009



### Fig 3b. Seasonally Adjusted CPI of Non-FBT in AONCR August 2008 to August 2009



#### Fig 4a. Month-on-Month Change: Seasonally Adjusted CPI of Non-FBT in NCR : August 2008 to August 2009