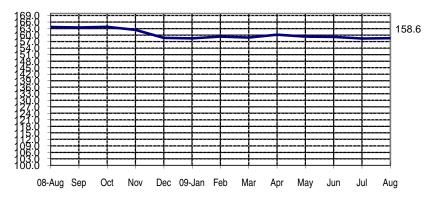

### SEASONALLY ADJUSTED CONSUMER PRICE INDEX (2000=100) Food, Beverages & Tobacco (NCR and AONCR - AUGUST 2009)

## Fig 1a. Seasonally Adjusted CPI of FBT in NCR August 2008 to August 2009



## Fig 1b. Seasonally Adjusted CPI of FBT in AONCR August 2008 to August 2009



# Fig 2a. Month-on-Month Change of Seasonally Adjusted CPI of FBT in NCR : August 2008 to August 2009



#### Fig 2b. Month-on-Month Change of Seasonally Adjusted CPI of FBT in AONCR : August 2008 to August 2009



#### SEASONALLY ADJUSTED CONSUMER PRICE INDEX (2000=100) Non-FBT items (NCR and AONCR - AUGUST 2009)

# Fig 3a. Seasonally Adjusted CPI of Non-FBT in NCR August 2008 to August 2009



### Fig 3b. Seasonally Adjusted CPI of Non-FBT in AONCR August 2008 to August 2009



#### Fig 4a. Month-on-Month Change: Seasonally Adjusted CPI of Non-FBT in NCR : August 2008 to August 2009