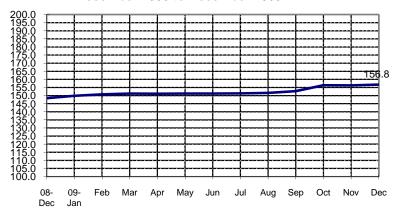

## **SEASONALLY ADJUSTED CONSUMER PRICE INDEX (2000=100)**

Food, Beverages & Tobacco

(NCR and AONCR - DECEMBER 2009)

Fig 1a. Seasonally Adjusted CPI of FBT in NCR
December 2008 to December 2009

Fig 1b. Seasonally Adjusted CPI of FBT in AONCR
December 2008 to December 2009