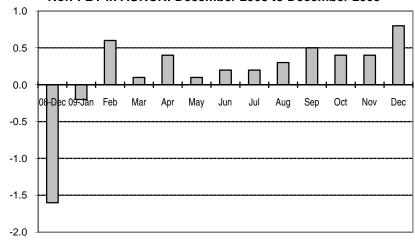

## **SEASONALLY ADJUSTED CONSUMER PRICE INDEX (2000=100)**

Non-FBT items

(NCR and AONCR - DECEMBER 2009)

Fig 3a. Seasonally Adjusted CPI of Non-FBT in NCR
December 2008 to December 2009

Fig 4a. Month-on-Month Change: Seasonally Adjusted CPI of Non-FBT in NCR: December 2008 to December 2009

Fig 3b. Seasonally Adjusted CPI of Non-FBT in AONCR
December 2008 to December 2009

Fig 4b. Month-on-Month Change of Seasonally Adjusted CPI of Non-FBT in AONCR: December 2008 to December 2009