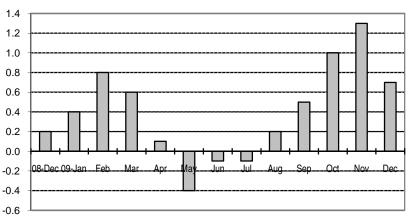

Fig 2a. Month-on-Month Change of Seasonally Adjusted CPI of FBT in NCR: December 2008 to December 2009

Fig 2b. Month-on-Month Change of Seasonally Adjusted CPI of FBT in AONCR: December 2008 to December 2009