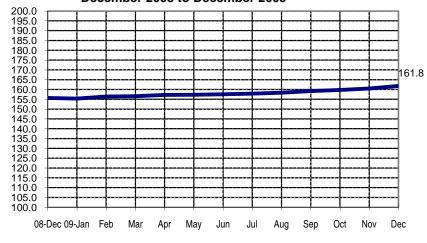

## **SEASONALLY ADJUSTED CONSUMER PRICE INDEX (2000=100)**

Non-FBT items

(NCR and AONCR - DECEMBER 2009)

Fig 3a. Seasonally Adjusted CPI of Non-FBT in NCR
December 2008 to December 2009

Fig 4a. Month-on-Month Change: Seasonally Adjusted CPI of Non-FBT in NCR: December 2008 to December 2009

Fig 3b. Seasonally Adjusted CPI of Non-FBT in AONCR
December 2008 to December 2009

Fig 4b. Month-on-Month Change of Seasonally Adjusted CPI of Non-FBT in AONCR: December 2008 to December 2009