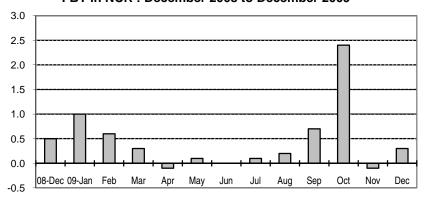

Fig 2a. Month-on-Month Change of Seasonally Adjusted CPI of FBT in NCR: December 2008 to December 2009

Fig 2b. Month-on-Month Change of Seasonally Adjusted CPI of FBT in AONCR: December 2008 to December 2009