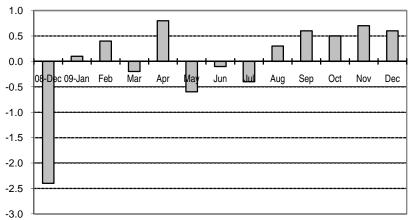

Fig 2a. Month-on-Month Change of Seasonally Adjusted CPI of FBT in NCR: December 2008 to December 2009

Fig 2b. Month-on-Month Change of Seasonally Adjusted CPI of FBT in AONCR: December 2008 to December 2009