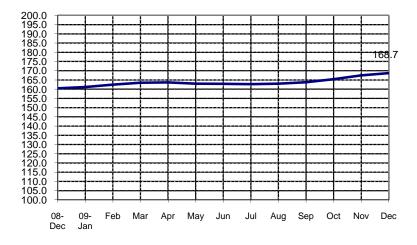

## **SEASONALLY ADJUSTED CONSUMER PRICE INDEX (2000=100)**

Food, Beverages & Tobacco

(NCR and AONCR - DECEMBER 2009)

Fig 1a. Seasonally Adjusted CPI of FBT in NCR
December 2008 to December 2009

Fig 1b. Seasonally Adjusted CPI of FBT in AONCR
December 2008 to December 2009