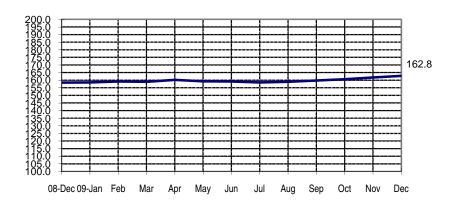

## **SEASONALLY ADJUSTED CONSUMER PRICE INDEX (2000=100)**

Food, Beverages & Tobacco

(NCR and AONCR - DECEMBER 2009)

Fig 1a. Seasonally Adjusted CPI of FBT in NCR
December 2008 to December 2009

Fig 1b. Seasonally Adjusted CPI of FBT in AONCR
December 2008 to December 2009