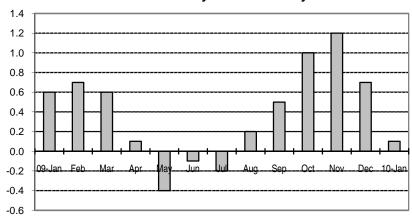

Fig 2a. Month-on-Month Change of Seasonally Adjusted CPI of FBT in NCR : January 2009 to January 2010

Fig 2b. Month-on-Month Change of Seasonally Adjusted CPI of FBT in AONCR: January 2009 to January 2010