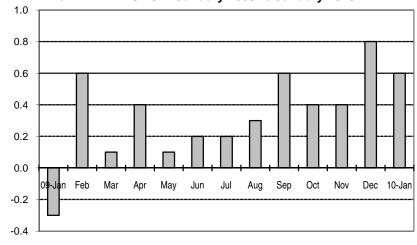

## **SEASONALLY ADJUSTED CONSUMER PRICE INDEX (2000=100)**

Non-FBT items

(NCR and AONCR - JANUARY 2010)

Fig 3a. Seasonally Adjusted CPI of Non-FBT in NCR January 2009 to January 2010

Fig 4a. Month-on-Month Change: Seasonally Adjusted CPI of Non-FBT in NCR: January 2009 to January 2010

Fig 3b. Seasonally Adjusted CPI of Non-FBT in AONCR January 2009 to January 2010

Fig 4b. Month-on-Month Change of Seasonally Adjusted CPI of Non-FBT in AONCR: January 2009 to January 2010