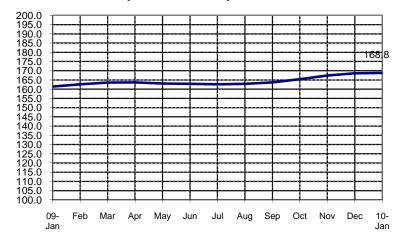

## **SEASONALLY ADJUSTED CONSUMER PRICE INDEX (2000=100)**

Food, Beverages & Tobacco

(NCR and AONCR - JANUARY 2010)

Fig 1a. Seasonally Adjusted CPI of FBT in NCR January 2009 to January 2010

Fig 1b. Seasonally Adjusted CPI of FBT in AONCR January 2009 to January 2010