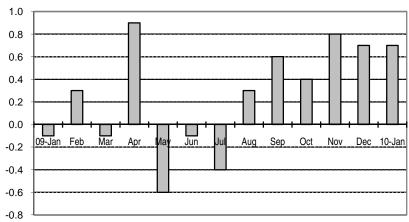

Fig 2a. Month-on-Month Change of Seasonally Adjusted CPI of FBT in NCR : January 2009 to January 2010

Fig 2b. Month-on-Month Change of Seasonally Adjusted CPI of FBT in AONCR: January 2009 to January 2010