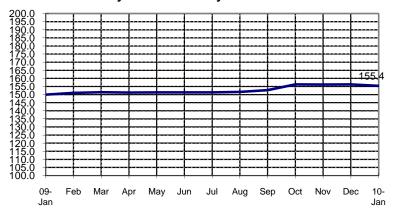

## **SEASONALLY ADJUSTED CONSUMER PRICE INDEX (2000=100)**

Food, Beverages & Tobacco

(NCR and AONCR - JANUARY 2010)

Fig 1a. Seasonally Adjusted CPI of FBT in NCR January 2009 to January 2010

Fig 1b. Seasonally Adjusted CPI of FBT in AONCR January 2009 to January 2010