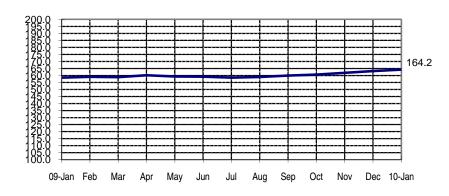

## **SEASONALLY ADJUSTED CONSUMER PRICE INDEX (2000=100)**

Food, Beverages & Tobacco

(NCR and AONCR - JANUARY 2010)

Fig 1a. Seasonally Adjusted CPI of FBT in NCR January 2009 to January 2010

Fig 1b. Seasonally Adjusted CPI of FBT in AONCR January 2009 to January 2010