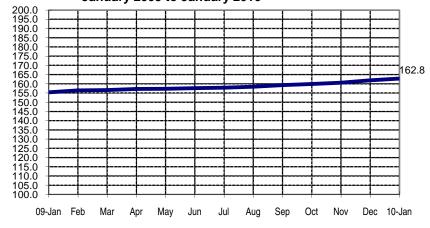

## **SEASONALLY ADJUSTED CONSUMER PRICE INDEX (2000=100)**

Non-FBT items

(NCR and AONCR - JANUARY 2010)

Fig 3a. Seasonally Adjusted CPI of Non-FBT in NCR January 2009 to January 2010

Fig 4a. Month-on-Month Change: Seasonally Adjusted CPI of Non-FBT in NCR: January 2009 to January 2010

Fig 3b. Seasonally Adjusted CPI of Non-FBT in AONCR January 2009 to January 2010

Fig 4b. Month-on-Month Change of Seasonally Adjusted CPI of Non-FBT in AONCR: January 2009 to January 2010