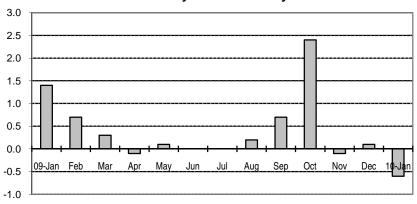

Fig 2a. Month-on-Month Change of Seasonally Adjusted CPI of FBT in NCR : January 2009 to January 2010

Fig 2b. Month-on-Month Change of Seasonally Adjusted CPI of FBT in AONCR: January 2009 to January 2010