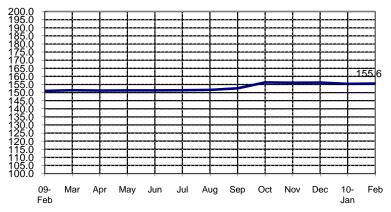

## **SEASONALLY ADJUSTED CONSUMER PRICE INDEX (2000=100)**

Food, Beverages & Tobacco

(NCR and AONCR - FEBRUARY 2010)

Fig 1a. Seasonally Adjusted CPI of FBT in NCR February 2009 to February 2010

Fig 1b. Seasonally Adjusted CPI of FBT in AONCR February 2009 to February 2010