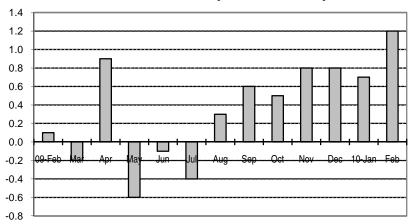

Fig 2a. Month-on-Month Change of Seasonally Adjusted CPI of FBT in NCR : February 2009 to February 2010

Fig 2b. Month-on-Month Change of Seasonally Adjusted CPI of FBT in AONCR : February 2009 to February 2010