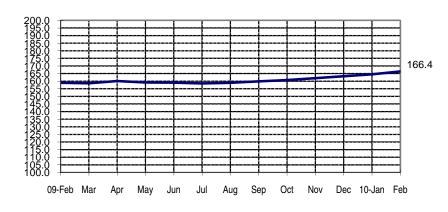

## **SEASONALLY ADJUSTED CONSUMER PRICE INDEX (2000=100)**

Food, Beverages & Tobacco

(NCR and AONCR - FEBRUARY 2010)

Fig 1a. Seasonally Adjusted CPI of FBT in NCR February 2009 to February 2010

Fig 1b. Seasonally Adjusted CPI of FBT in AONCR February 2009 to February 2010