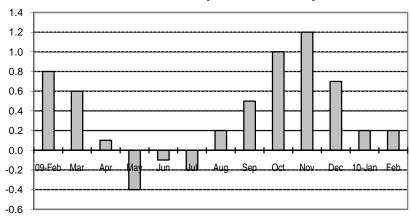

Fig 2a. Month-on-Month Change of Seasonally Adjusted CPI of FBT in NCR : February 2009 to February 2010

Fig 2b. Month-on-Month Change of Seasonally Adjusted CPI of FBT in AONCR : February 2009 to February 2010