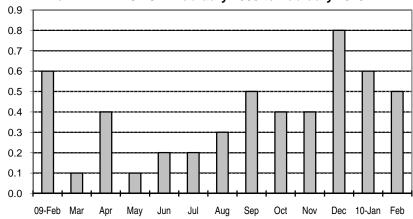

## **SEASONALLY ADJUSTED CONSUMER PRICE INDEX (2000=100)**

Non-FBT items

(NCR and AONCR - FEBRUARY 2010)

Fig 3a. Seasonally Adjusted CPI of Non-FBT in NCR February 2009 to February 2010

Fig 4a. Month-on-Month Change: Seasonally Adjusted CPI of Non-FBT in NCR: February 2009 to February 2010

Fig 3b. Seasonally Adjusted CPI of Non-FBT in AONCR February 2009 to February 2010

Fig 4b. Month-on-Month Change of Seasonally Adjusted CPI of Non-FBT in AONCR: February 2009 to February 2010