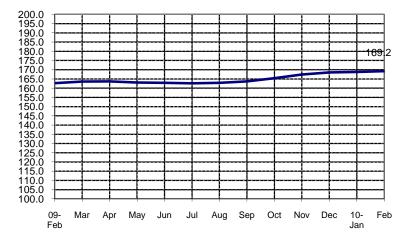

## **SEASONALLY ADJUSTED CONSUMER PRICE INDEX (2000=100)**

Food, Beverages & Tobacco

(NCR and AONCR - FEBRUARY 2010)

Fig 1a. Seasonally Adjusted CPI of FBT in NCR February 2009 to February 2010

Fig 1b. Seasonally Adjusted CPI of FBT in AONCR February 2009 to February 2010