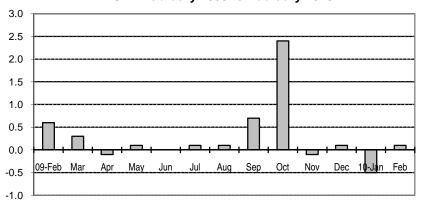

Fig 2a. Month-on-Month Change of Seasonally Adjusted CPI of FBT in NCR : February 2009 to February 2010

Fig 2b. Month-on-Month Change of Seasonally Adjusted CPI of FBT in AONCR : February 2009 to February 2010