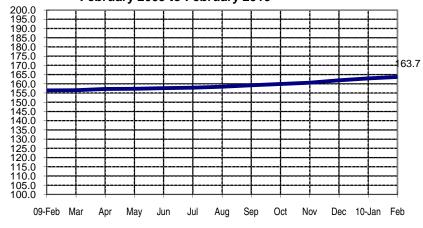

## **SEASONALLY ADJUSTED CONSUMER PRICE INDEX (2000=100)**

Non-FBT items

(NCR and AONCR - FEBRUARY 2010)

Fig 3a. Seasonally Adjusted CPI of Non-FBT in NCR February 2009 to February 2010

Fig 4a. Month-on-Month Change: Seasonally Adjusted CPI of Non-FBT in NCR: February 2009 to February 2010