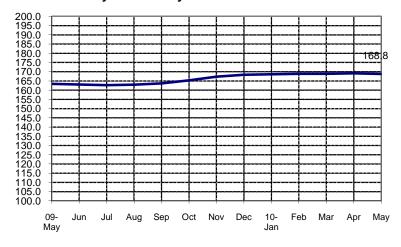

## **SEASONALLY ADJUSTED CONSUMER PRICE INDEX (2000=100)**

Food, Beverages & Tobacco

(NCR and AONCR - MAY 2010)

Fig 1a. Seasonally Adjusted CPI of FBT in NCR May 2009 to May 2010

Fig 1b. Seasonally Adjusted CPI of FBT in AONCR May 2009 to May 2010