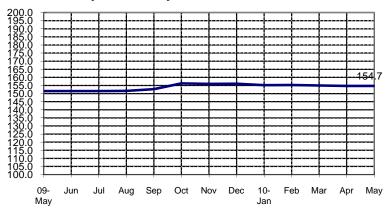

## **SEASONALLY ADJUSTED CONSUMER PRICE INDEX (2000=100)**

Food, Beverages & Tobacco

(NCR and AONCR - MAY 2010)

Fig 1a. Seasonally Adjusted CPI of FBT in NCR May 2009 to May 2010

Fig 1b. Seasonally Adjusted CPI of FBT in AONCR May 2009 to May 2010