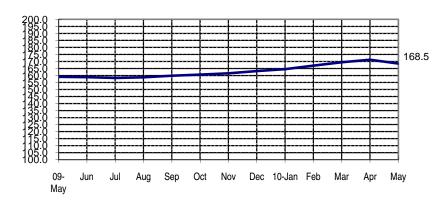

## **SEASONALLY ADJUSTED CONSUMER PRICE INDEX (2000=100)**

Food, Beverages & Tobacco

(NCR and AONCR - MAY 2010)

Fig 1a. Seasonally Adjusted CPI of FBT in NCR May 2009 to May 2010

Fig 1b. Seasonally Adjusted CPI of FBT in AONCR May 2009 to May 2010