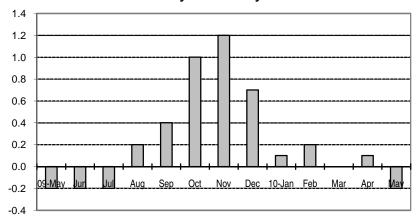

Fig 2a. Month-on-Month Change of Seasonally Adjusted CPI of FBT in NCR : May 2009 to May 2010

Fig 2b. Month-on-Month Change of Seasonally Adjusted CPI of FBT in AONCR : May 2009 to May 2010