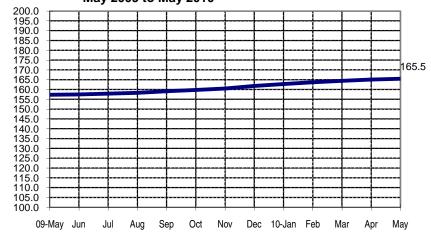

Fig 3b. Seasonally Adjusted CPI of Non-FBT in AONCR
May 2009 to May 2010

Fig 4b. Month-on-Month Change of Seasonally Adjusted CPI of Non-FBT in AONCR: May 2009 to May 2010