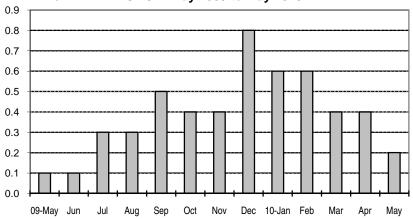

Fig 3b. Seasonally Adjusted CPI of Non-FBT in AONCR
May 2009 to May 2010

Fig 4b. Month-on-Month Change of Seasonally Adjusted CPI of Non-FBT in AONCR: May 2009 to May 2010