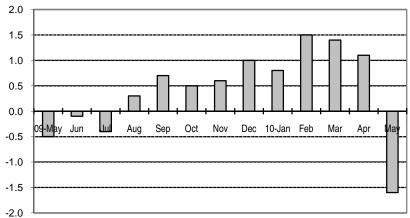

Fig 2a. Month-on-Month Change of Seasonally Adjusted CPI of FBT in NCR : May 2009 to May 2010

Fig 2b. Month-on-Month Change of Seasonally Adjusted CPI of FBT in AONCR : May 2009 to May 2010