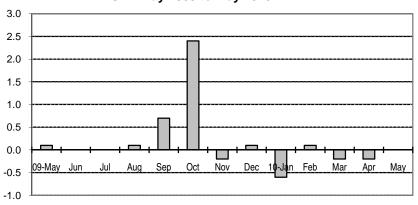

Fig 2a. Month-on-Month Change of Seasonally Adjusted CPI of FBT in NCR : May 2009 to May 2010

Fig 2b. Month-on-Month Change of Seasonally Adjusted CPI of FBT in AONCR : May 2009 to May 2010