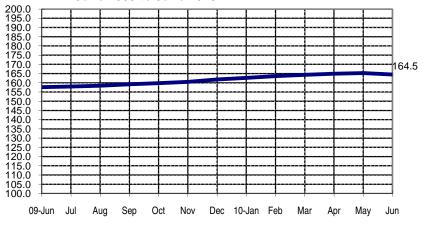

PRICE INDEX (2000=100) Food, Beverages & Tobacco (NCR and AONCR - JUNE 2010)

# Fig 1a. Seasonally Adjusted CPI of FBT in NCR June 2009 to June 2010



## Fig 1b. Seasonally Adjusted CPI of FBT in AONCR June 2009 to June 2010



### Fig 2a. Month-on-Month Change of Seasonally Adjusted CPI of FBT in NCR : June 2009 to June 2010



### Fig 2b. Month-on-Month Change of Seasonally Adjusted CPI of FBT in AONCR : June 2009 to June 2010



## SEASONALLY ADJUSTED CONSUMER PRICE INDEX (2000=100) Non-FBT items (NCR and AONCR - JUNE 2010)

# Fig 3a. Seasonally Adjusted CPI of Non-FBT in NCR June 2009 to June 2010



#### Fig 4a. Month-on-Month Change: Seasonally Adjusted CPI of Non-FBT in NCR : June 2009 to June 2010



#### Fig 3b. Seasonally Adjusted CPI of Non-FBT in AONCR June 2009 to June 2010



Fig 4b. Month-on-Month Change of Seasonally Adjusted CPI of Non-FBT in AONCR: June 2009 to June 2010