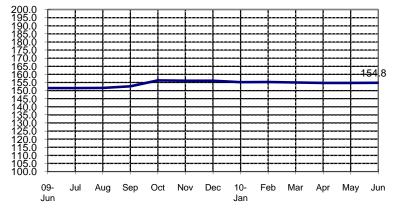

## SEASONALLY ADJUSTED CONSUMER PRICE INDEX (2000=100) Food, Beverages & Tobacco (NCR and AONCR - JUNE 2010)

# Fig 1a. Seasonally Adjusted CPI of FBT in NCR June 2009 to June 2010



## Fig 1b. Seasonally Adjusted CPI of FBT in AONCR June 2009 to June 2010



### Fig 2a. Month-on-Month Change of Seasonally Adjusted CPI of FBT in NCR : June 2009 to June 2010



### Fig 2b. Month-on-Month Change of Seasonally Adjusted CPI of FBT in AONCR : June 2009 to June 2010



## SEASONALLY ADJUSTED CONSUMER PRICE INDEX (2000=100) Non-FBT items (NCR and AONCR - JUNE 2010)

# Fig 3a. Seasonally Adjusted CPI of Non-FBT in NCR June 2009 to June 2010



#### Fig 4a. Month-on-Month Change: Seasonally Adjusted CPI of Non-FBT in NCR : June 2009 to June 2010



#### Fig 3b. Seasonally Adjusted CPI of Non-FBT in AONCR June 2009 to June 2010



Fig 4b. Month-on-Month Change of Seasonally Adjusted CPI of Non-FBT in AONCR: June 2009 to June 2010