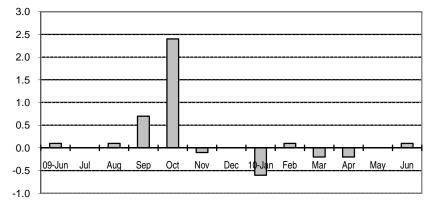

### Fig 2a. Month-on-Month Change of Seasonally Adjusted CPI of FBT in NCR : June 2009 to June 2010