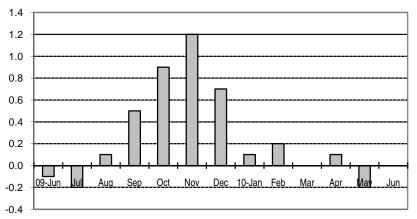

### Fig 2b. Month-on-Month Change of Seasonally Adjusted CPI of FBT in AONCR : June 2009 to June 2010