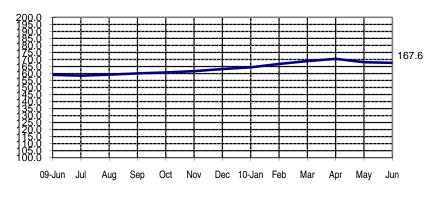

## SEASONALLY ADJUSTED CONSUMER PRICE INDEX (2000=100) Food, Beverages & Tobacco (NCR and AONCR - JUNE 2010)

# Fig 1a. Seasonally Adjusted CPI of FBT in NCR June 2009 to June 2010



## Fig 1b. Seasonally Adjusted CPI of FBT in AONCR June 2009 to June 2010



### Fig 2a. Month-on-Month Change of Seasonally Adjusted CPI of FBT in NCR : June 2009 to June 2010



### Fig 2b. Month-on-Month Change of Seasonally Adjusted CPI of FBT in AONCR : June 2009 to June 2010



## SEASONALLY ADJUSTED CONSUMER PRICE INDEX (2000=100) Non-FBT items (NCR and AONCR - JUNE 2010)

# Fig 3a. Seasonally Adjusted CPI of Non-FBT in NCR June 2009 to June 2010



#### Fig 4a. Month-on-Month Change: Seasonally Adjusted CPI of Non-FBT in NCR : June 2009 to June 2010



#### Fig 3b. Seasonally Adjusted CPI of Non-FBT in AONCR June 2009 to June 2010



Fig 4b. Month-on-Month Change of Seasonally Adjusted CPI of Non-FBT in AONCR: June 2009 to June 2010