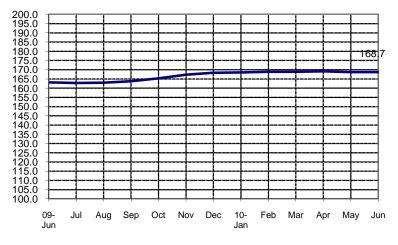

## SEASONALLY ADJUSTED CONSUMER PRICE INDEX (2000=100) Food, Beverages & Tobacco (NCR and AONCR - JUNE 2010)

# Fig 1a. Seasonally Adjusted CPI of FBT in NCR June 2009 to June 2010



## Fig 1b. Seasonally Adjusted CPI of FBT in AONCR June 2009 to June 2010



### Fig 2a. Month-on-Month Change of Seasonally Adjusted CPI of FBT in NCR : June 2009 to June 2010



### Fig 2b. Month-on-Month Change of Seasonally Adjusted CPI of FBT in AONCR : June 2009 to June 2010



## SEASONALLY ADJUSTED CONSUMER PRICE INDEX (2000=100) Non-FBT items (NCR and AONCR - JUNE 2010)

# Fig 3a. Seasonally Adjusted CPI of Non-FBT in NCR June 2009 to June 2010



#### Fig 4a. Month-on-Month Change: Seasonally Adjusted CPI of Non-FBT in NCR : June 2009 to June 2010



#### Fig 3b. Seasonally Adjusted CPI of Non-FBT in AONCR June 2009 to June 2010



Fig 4b. Month-on-Month Change of Seasonally Adjusted CPI of Non-FBT in AONCR: June 2009 to June 2010