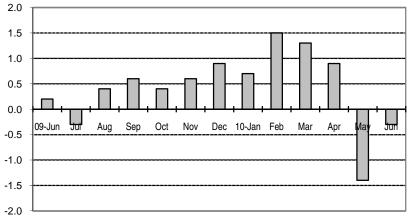

### Fig 2a. Month-on-Month Change of Seasonally Adjusted CPI of FBT in NCR : June 2009 to June 2010