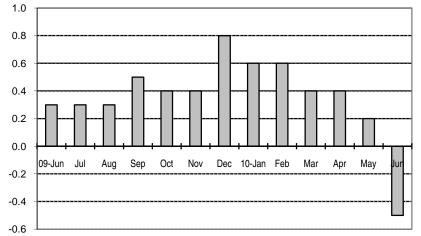

#### Fig 4a. Month-on-Month Change: Seasonally Adjusted CPI of Non-FBT in NCR : June 2009 to June 2010