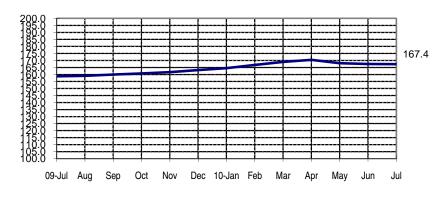

## **SEASONALLY ADJUSTED CONSUMER PRICE INDEX (2000=100)**

Food, Beverages & Tobacco (NCR and AONCR - JULY 2010)

Fig 1a. Seasonally Adjusted CPI of FBT in NCR July 2009 to July 2010

Fig 1b. Seasonally Adjusted CPI of FBT in AONCR July 2009 to July 2010