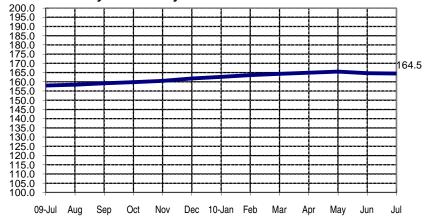

## **SEASONALLY ADJUSTED CONSUMER PRICE INDEX (2000=100)**

Non-FBT items

(NCR and AONCR - JULY 2010)

Fig 3a. Seasonally Adjusted CPI of Non-FBT in NCR July 2009 to July 2010

Fig 4a. Month-on-Month Change: Seasonally Adjusted CPI of

Non-FBT in NCR: July 2009 to July 2010

Fig 3b. Seasonally Adjusted CPI of Non-FBT in AONCR July 2009 to July 2010

Fig 4b. Month-on-Month Change of Seasonally Adjusted CPI of Non-FBT in AONCR: July 2009 to July 2010