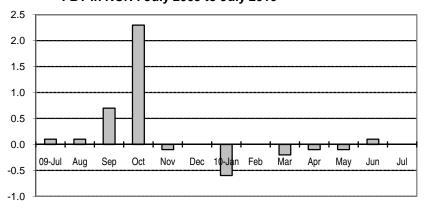

Fig 2a. Month-on-Month Change of Seasonally Adjusted CPI of FBT in NCR : July 2009 to July 2010

Fig 2b. Month-on-Month Change of Seasonally Adjusted CPI of FBT in AONCR : July 2009 to July 2010