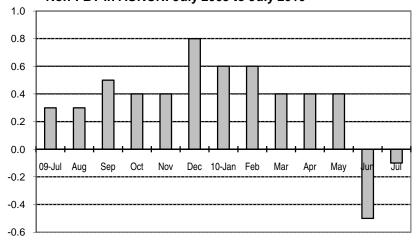

## **SEASONALLY ADJUSTED CONSUMER PRICE INDEX (2000=100)**

Non-FBT items

(NCR and AONCR - JULY 2010)

Fig 3a. Seasonally Adjusted CPI of Non-FBT in NCR July 2009 to July 2010

Fig 4a. Month-on-Month Change: Seasonally Adjusted CPI of

Non-FBT in NCR: July 2009 to July 2010

Fig 3b. Seasonally Adjusted CPI of Non-FBT in AONCR July 2009 to July 2010

Fig 4b. Month-on-Month Change of Seasonally Adjusted CPI of Non-FBT in AONCR: July 2009 to July 2010