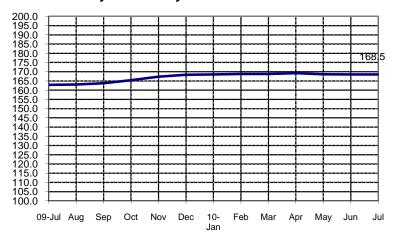

## **SEASONALLY ADJUSTED CONSUMER PRICE INDEX (2000=100)**

Food, Beverages & Tobacco (NCR and AONCR - JULY 2010)

Fig 1a. Seasonally Adjusted CPI of FBT in NCR July 2009 to July 2010

Fig 1b. Seasonally Adjusted CPI of FBT in AONCR July 2009 to July 2010