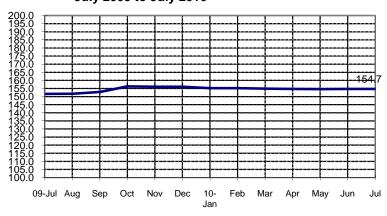

## **SEASONALLY ADJUSTED CONSUMER PRICE INDEX (2000=100)**

Food, Beverages & Tobacco (NCR and AONCR - JULY 2010)

Fig 1a. Seasonally Adjusted CPI of FBT in NCR July 2009 to July 2010

Fig 1b. Seasonally Adjusted CPI of FBT in AONCR July 2009 to July 2010