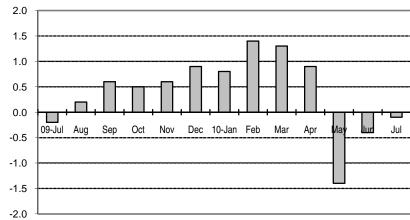

Fig 2a. Month-on-Month Change of Seasonally Adjusted CPI of FBT in NCR : July 2009 to July 2010

Fig 2b. Month-on-Month Change of Seasonally Adjusted CPI of FBT in AONCR : July 2009 to July 2010