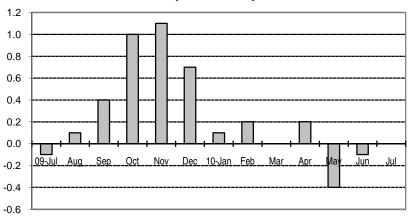

Fig 2a. Month-on-Month Change of Seasonally Adjusted CPI of FBT in NCR : July 2009 to July 2010

Fig 2b. Month-on-Month Change of Seasonally Adjusted CPI of FBT in AONCR : July 2009 to July 2010