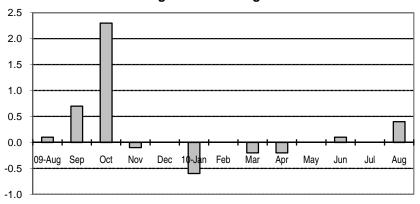

Fig 2a. Month-on-Month Change of Seasonally Adjusted CPI of FBT in NCR : August 2009 to August 2010

Fig 2b. Month-on-Month Change of Seasonally Adjusted CPI of FBT in AONCR : August 2009 to August 2010