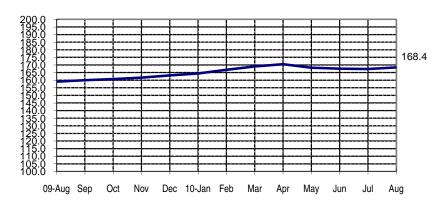

## **SEASONALLY ADJUSTED CONSUMER PRICE INDEX (2000=100)**

Food, Beverages & Tobacco

(NCR and AONCR - AUGUST 2010)

Fig 1a. Seasonally Adjusted CPI of FBT in NCR August 2009 to August 2010

Fig 1b. Seasonally Adjusted CPI of FBT in AONCR August 2009 to August 2010