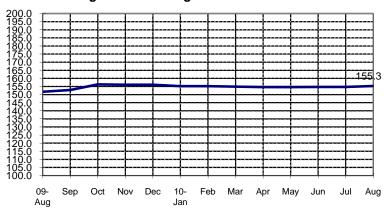

## **SEASONALLY ADJUSTED CONSUMER PRICE INDEX (2000=100)**

Food, Beverages & Tobacco

(NCR and AONCR - AUGUST 2010)

Fig 1a. Seasonally Adjusted CPI of FBT in NCR August 2009 to August 2010

Fig 1b. Seasonally Adjusted CPI of FBT in AONCR August 2009 to August 2010