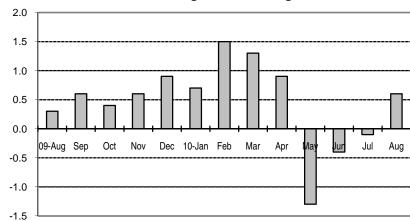

Fig 2a. Month-on-Month Change of Seasonally Adjusted CPI of FBT in NCR : August 2009 to August 2010

Fig 2b. Month-on-Month Change of Seasonally Adjusted CPI of FBT in AONCR : August 2009 to August 2010