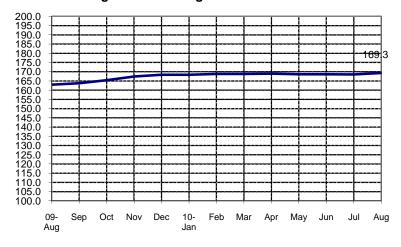

## **SEASONALLY ADJUSTED CONSUMER PRICE INDEX (2000=100)**

Food, Beverages & Tobacco

(NCR and AONCR - AUGUST 2010)

Fig 1a. Seasonally Adjusted CPI of FBT in NCR August 2009 to August 2010

Fig 1b. Seasonally Adjusted CPI of FBT in AONCR August 2009 to August 2010