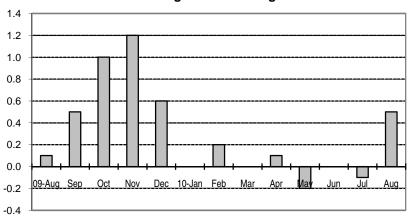

Fig 2a. Month-on-Month Change of Seasonally Adjusted CPI of FBT in NCR : August 2009 to August 2010

Fig 2b. Month-on-Month Change of Seasonally Adjusted CPI of FBT in AONCR : August 2009 to August 2010