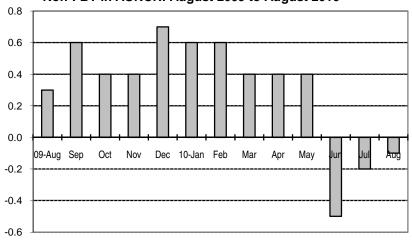

## **SEASONALLY ADJUSTED CONSUMER PRICE INDEX (2000=100)**

Non-FBT items

(NCR and AONCR - AUGUST 2010)

Fig 3a. Seasonally Adjusted CPI of Non-FBT in NCR August 2009 to August 2010

Fig 4a. Month-on-Month Change: Seasonally Adjusted CPI of Non-FBT in NCR: August 2009 to August 2010

Fig 3b. Seasonally Adjusted CPI of Non-FBT in AONCR
August 2009 to August 2010

Fig 4b. Month-on-Month Change of Seasonally Adjusted CPI of Non-FBT in AONCR: August 2009 to August 2010