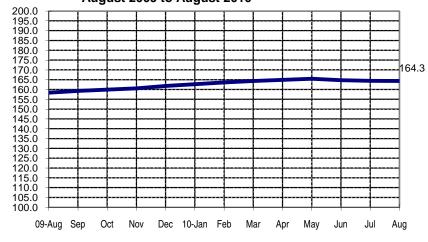

## **SEASONALLY ADJUSTED CONSUMER PRICE INDEX (2000=100)**

Non-FBT items

(NCR and AONCR - AUGUST 2010)

Fig 3a. Seasonally Adjusted CPI of Non-FBT in NCR August 2009 to August 2010

Fig 4a. Month-on-Month Change: Seasonally Adjusted CPI of Non-FBT in NCR: August 2009 to August 2010

Fig 3b. Seasonally Adjusted CPI of Non-FBT in AONCR
August 2009 to August 2010

Fig 4b. Month-on-Month Change of Seasonally Adjusted CPI of Non-FBT in AONCR: August 2009 to August 2010