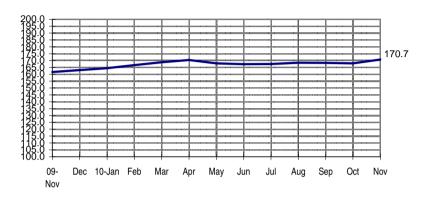

## **SEASONALLY ADJUSTED CONSUMER PRICE INDEX (2000=100)**

Non-FBT items

(NCR and AONCR - NOVEMBER 2010)

Fig 3a. Seasonally Adjusted CPI of Non-FBT in NCR November 2009 to November 2010

Fig 3b. Seasonally Adjusted CPI of Non-FBT in AONCR November 2009 to November 2010