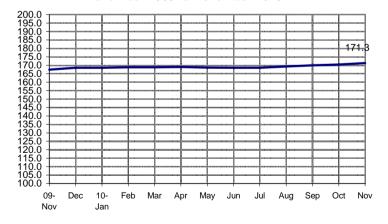

## **SEASONALLY ADJUSTED CONSUMER PRICE INDEX (2000=100)**

Food, Beverages & Tobacco

(NCR and AONCR - NOVEMBER 2010)

Fig 1a. Seasonally Adjusted CPI of FBT in NCR November 2009 to November 2010

Fig 1b. Seasonally Adjusted CPI of FBT in AONCR November 2009 to November 2010