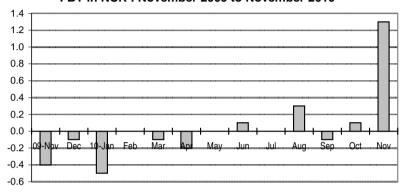

Fig 2a. Month-on-Month Change of Seasonally Adjusted CPI of FBT in NCR: November 2009 to November 2010

Fig 2b. Month-on-Month Change of Seasonally Adjusted CPI of FBT in AONCR : November 2009 to November 2010