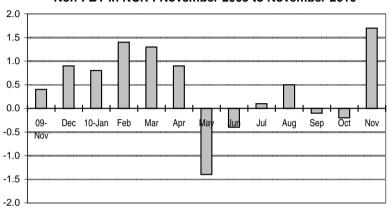

Fig 4a. Month-on-Month Change: Seasonally Adjusted CPI of Non-FBT in NCR: November 2009 to November 2010

Fig 4b. Month-on-Month Change of Seasonally Adjusted CPI of Non-FBT in AONCR: November 2009 to November 2010