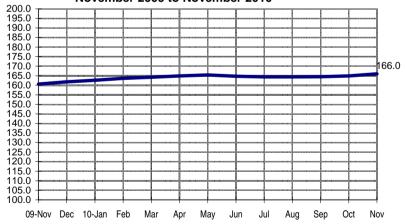

## **SEASONALLY ADJUSTED CONSUMER PRICE INDEX (2000=100)**

Non-FBT items

(NCR and AONCR - NOVEMBER 2010)

Fig 3a. Seasonally Adjusted CPI of Non-FBT in NCR November 2009 to November 2010

Fig 3b. Seasonally Adjusted CPI of Non-FBT in AONCR November 2009 to November 2010