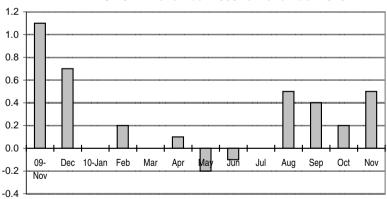

Fig 2a. Month-on-Month Change of Seasonally Adjusted CPI of FBT in NCR: November 2009 to November 2010

Fig 2b. Month-on-Month Change of Seasonally Adjusted CPI of FBT in AONCR : November 2009 to November 2010