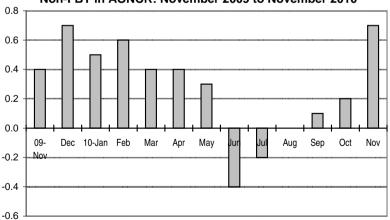

Fig 4a. Month-on-Month Change: Seasonally Adjusted CPI of Non-FBT in NCR: November 2009 to November 2010

Fig 4b. Month-on-Month Change of Seasonally Adjusted CPI of Non-FBT in AONCR: November 2009 to November 2010