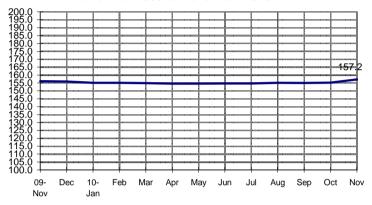

## **SEASONALLY ADJUSTED CONSUMER PRICE INDEX (2000=100)**

Food, Beverages & Tobacco

(NCR and AONCR - NOVEMBER 2010)

Fig 1a. Seasonally Adjusted CPI of FBT in NCR November 2009 to November 2010

Fig 1b. Seasonally Adjusted CPI of FBT in AONCR November 2009 to November 2010