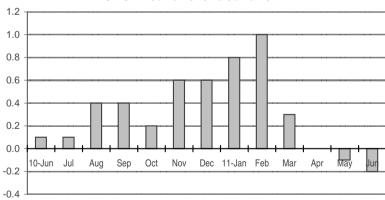

Fig 4a. Month-on-Month Change: Seasonally Adjusted CPI of Non-FBT in NCR: June 2010 to June 2011

Fig 4b. Month-on-Month Change of Seasonally Adjusted CPI of Non-FBT in AONCR: June 2010 to June 2011