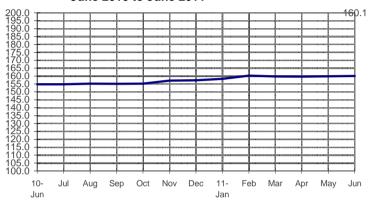

## **SEASONALLY ADJUSTED CONSUMER PRICE INDEX (2000=100)**

Food, Beverages & Tobacco (NCR and AONCR - JUNE 2011)

Fig 1a. Seasonally Adjusted CPI of FBT in NCR June 2010 to June 2011

Fig 1b. Seasonally Adjusted CPI of FBT in AONCR
June 2010 to June 2011