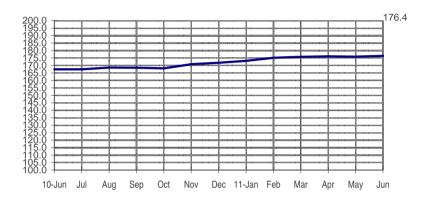

## **SEASONALLY ADJUSTED CONSUMER PRICE INDEX (2000=100)**

Food, Beverages & Tobacco (NCR and AONCR - JUNE 2011)

Fig 1a. Seasonally Adjusted CPI of FBT in NCR June 2010 to June 2011

Fig 1b. Seasonally Adjusted CPI of FBT in AONCR
June 2010 to June 2011