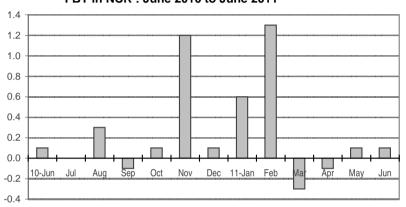

Fig 2a. Month-on-Month Change of Seasonally Adjusted CPI of FBT in NCR: June 2010 to June 2011

Fig 2b. Month-on-Month Change of Seasonally Adjusted CPI of FBT in AONCR : June 2010 to June 2011