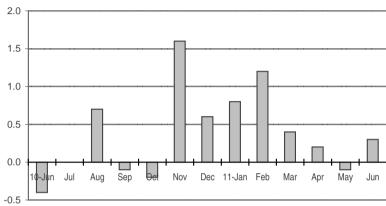

Fig 2a. Month-on-Month Change of Seasonally Adjusted CPI of FBT in NCR: June 2010 to June 2011

Fig 2b. Month-on-Month Change of Seasonally Adjusted CPI of FBT in AONCR : June 2010 to June 2011