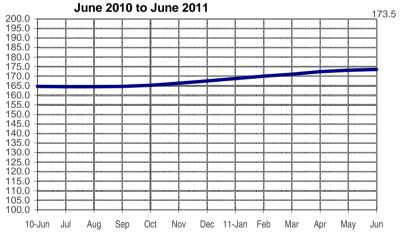

## **SEASONALLY ADJUSTED CONSUMER PRICE INDEX (2000=100)**

Food, Beverages & Tobacco (NCR and AONCR - JUNE 2011)

Fig 1a. Seasonally Adjusted CPI of FBT in NCR June 2010 to June 2011

Fig 1b. Seasonally Adjusted CPI of FBT in AONCR
June 2010 to June 2011