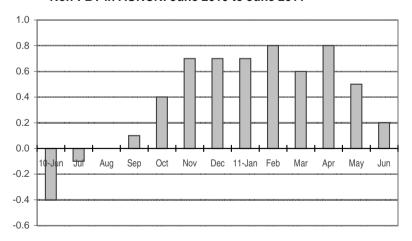

Fig 2a. Month-on-Month Change of Seasonally Adjusted CPI of FBT in NCR: June 2010 to June 2011

Fig 2b. Month-on-Month Change of Seasonally Adjusted CPI of FBT in AONCR : June 2010 to June 2011