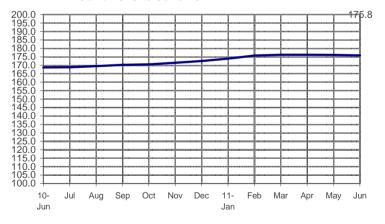

## **SEASONALLY ADJUSTED CONSUMER PRICE INDEX (2000=100)**

Non-FBT items

(NCR and AONCR - JUNE 2011)

Fig 3a. Seasonally Adjusted CPI of Non-FBT in NCR June 2010 to June 2011

Fig 3b. Seasonally Adjusted CPI of Non-FBT in AONCR