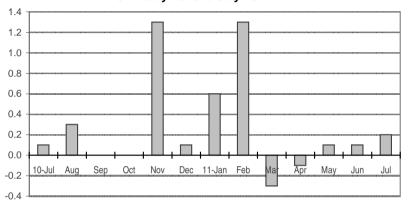

Fig 2a. Month-on-Month Change of Seasonally Adjusted CPI of FBT in NCR: July 2010 to July 2011

Fig 2b. Month-on-Month Change of Seasonally Adjusted CPI of FBT in AONCR : July 2010 to July 2011