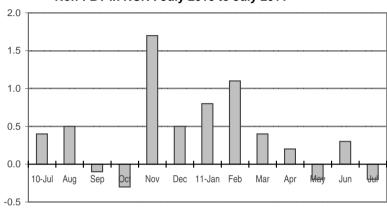

Fig 2a. Month-on-Month Change of Seasonally Adjusted CPI of FBT in NCR: July 2010 to July 2011

Fig 2b. Month-on-Month Change of Seasonally Adjusted CPI of FBT in AONCR : July 2010 to July 2011