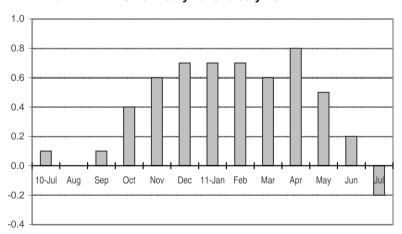

Fig 2a. Month-on-Month Change of Seasonally Adjusted CPI of FBT in NCR: July 2010 to July 2011

Fig 2b. Month-on-Month Change of Seasonally Adjusted CPI of FBT in AONCR : July 2010 to July 2011