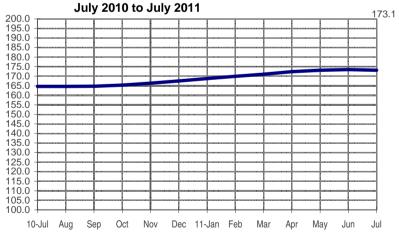

## **SEASONALLY ADJUSTED CONSUMER PRICE INDEX (2000=100)**

Food, Beverages & Tobacco (NCR and AONCR - JULY 2011)

Fig 1a. Seasonally Adjusted CPI of FBT in NCR July 2010 to July 2011

Fig 1b. Seasonally Adjusted CPI of FBT in AONCR July 2010 to July 2011