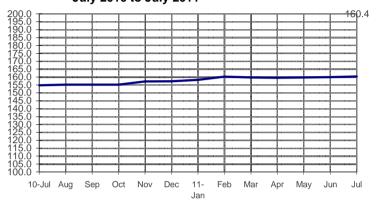

## **SEASONALLY ADJUSTED CONSUMER PRICE INDEX (2000=100)**

Food, Beverages & Tobacco (NCR and AONCR - JULY 2011)

Fig 1a. Seasonally Adjusted CPI of FBT in NCR July 2010 to July 2011

Fig 1b. Seasonally Adjusted CPI of FBT in AONCR July 2010 to July 2011