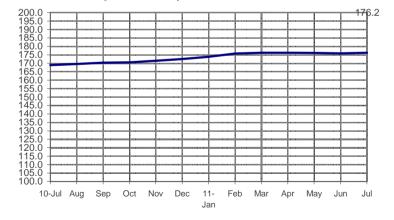

## **SEASONALLY ADJUSTED CONSUMER PRICE INDEX (2000=100)**

Food, Beverages & Tobacco (NCR and AONCR - JULY 2011)

Fig 1a. Seasonally Adjusted CPI of FBT in NCR July 2010 to July 2011

Fig 1b. Seasonally Adjusted CPI of FBT in AONCR July 2010 to July 2011