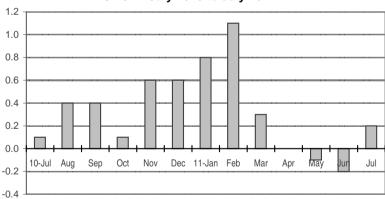

Fig 2a. Month-on-Month Change of Seasonally Adjusted CPI of FBT in NCR: July 2010 to July 2011

Fig 2b. Month-on-Month Change of Seasonally Adjusted CPI of FBT in AONCR : July 2010 to July 2011