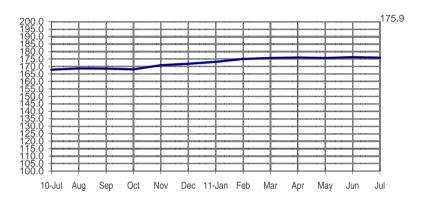

## **SEASONALLY ADJUSTED CONSUMER PRICE INDEX (2000=100)**

Food, Beverages & Tobacco (NCR and AONCR - JULY 2011)

Fig 1a. Seasonally Adjusted CPI of FBT in NCR July 2010 to July 2011

Fig 1b. Seasonally Adjusted CPI of FBT in AONCR July 2010 to July 2011