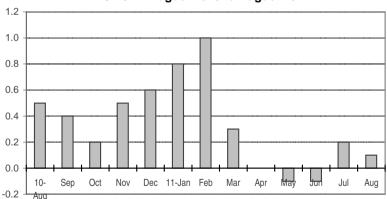

Fig 2a. Month-on-Month Change of Seasonally Adjusted CPI of FBT in NCR: August 2010 to August 2011

Fig 2b. Month-on-Month Change of Seasonally Adjusted CPI of FBT in AONCR : August 2010 to August 2011