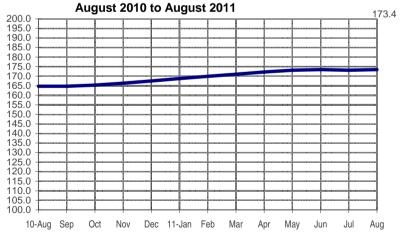

## **SEASONALLY ADJUSTED CONSUMER PRICE INDEX (2000=100)**

Food, Beverages & Tobacco

(NCR and AONCR - AUGUST 2011)

Fig 1a. Seasonally Adjusted CPI of FBT in NCR August 2010 to August 2011

Fig 1b. Seasonally Adjusted CPI of FBT in AONCR August 2010 to August 2011