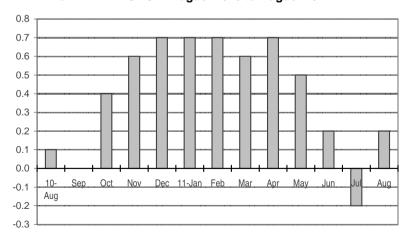

Fig 2a. Month-on-Month Change of Seasonally Adjusted CPI of FBT in NCR: August 2010 to August 2011

Fig 2b. Month-on-Month Change of Seasonally Adjusted CPI of FBT in AONCR : August 2010 to August 2011