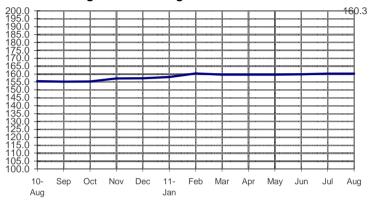

## **SEASONALLY ADJUSTED CONSUMER PRICE INDEX (2000=100)**

Food, Beverages & Tobacco

(NCR and AONCR - AUGUST 2011)

Fig 1a. Seasonally Adjusted CPI of FBT in NCR August 2010 to August 2011

Fig 1b. Seasonally Adjusted CPI of FBT in AONCR August 2010 to August 2011