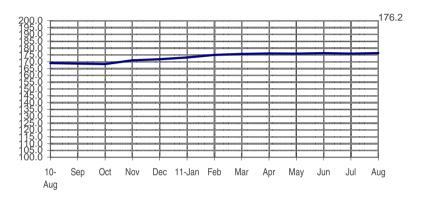

## **SEASONALLY ADJUSTED CONSUMER PRICE INDEX (2000=100)**

Food, Beverages & Tobacco

(NCR and AONCR - AUGUST 2011)

Fig 1a. Seasonally Adjusted CPI of FBT in NCR August 2010 to August 2011

Fig 1b. Seasonally Adjusted CPI of FBT in AONCR August 2010 to August 2011