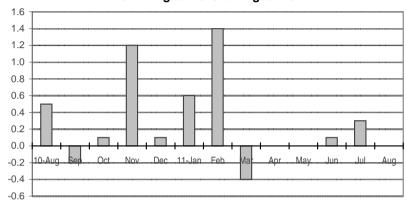

Fig 2a. Month-on-Month Change of Seasonally Adjusted CPI of FBT in NCR: August 2010 to August 2011

Fig 2b. Month-on-Month Change of Seasonally Adjusted CPI of FBT in AONCR : August 2010 to August 2011