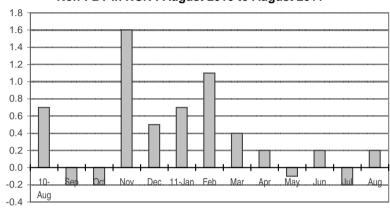

Fig 2a. Month-on-Month Change of Seasonally Adjusted CPI of FBT in NCR: August 2010 to August 2011

Fig 2b. Month-on-Month Change of Seasonally Adjusted CPI of FBT in AONCR : August 2010 to August 2011