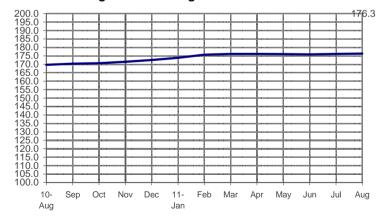

## **SEASONALLY ADJUSTED CONSUMER PRICE INDEX (2000=100)**

Food, Beverages & Tobacco

(NCR and AONCR - AUGUST 2011)

Fig 1a. Seasonally Adjusted CPI of FBT in NCR August 2010 to August 2011

Fig 1b. Seasonally Adjusted CPI of FBT in AONCR August 2010 to August 2011