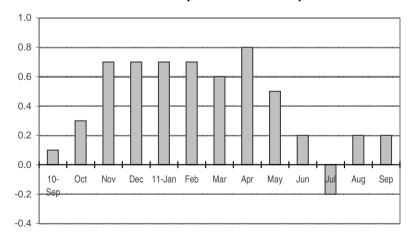

#### Fig 2b. Month-on-Month Change of Seasonally Adjusted CPI of FBT in AONCR : September 2010 to September 2011