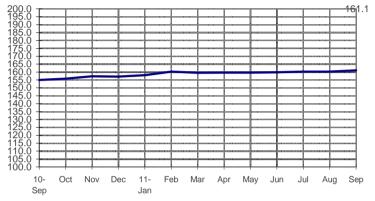

# Fig 1a. Seasonally Adjusted CPI of FBT in NCR September 2010 to September 2011