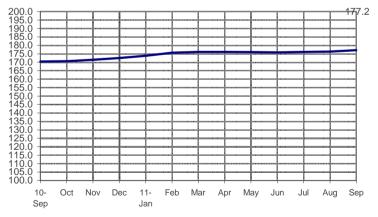

## Fig 1b. Seasonally Adjusted CPI of FBT in AONCR September 2010 to September 2011