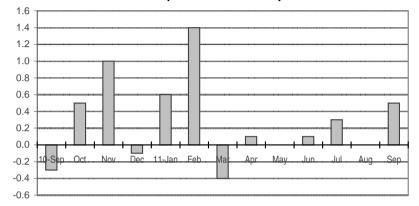

### Fig 2a. Month-on-Month Change of Seasonally Adjusted CPI of FBT in NCR : September 2010 to September 2011