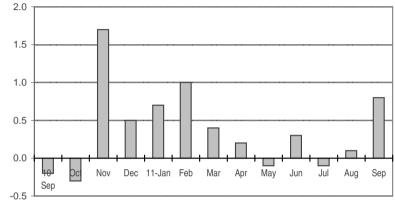

### Fig 2a. Month-on-Month Change of Seasonally Adjusted CPI of FBT in NCR : September 2010 to September 2011