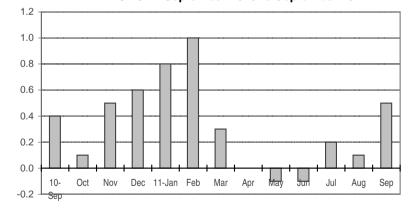

#### Fig 2b. Month-on-Month Change of Seasonally Adjusted CPI of FBT in AONCR : September 2010 to September 2011