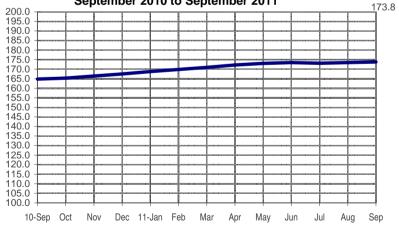

## Fig 1b. Seasonally Adjusted CPI of FBT in AONCR September 2010 to September 2011