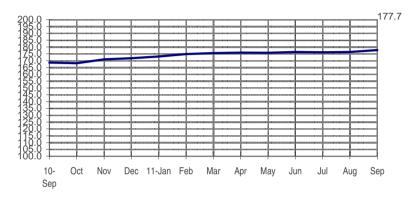

# Fig 1a. Seasonally Adjusted CPI of FBT in NCR September 2010 to September 2011