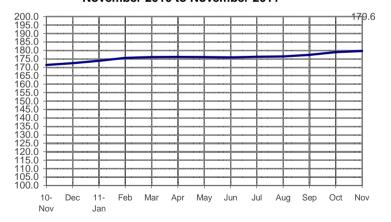

## **SEASONALLY ADJUSTED CONSUMER PRICE INDEX (2000=100)**

Non-FBT items

(NCR and AONCR - NOVEMBER 2011)

Fig 3a. Seasonally Adjusted CPI of Non-FBT in NCR November 2010 to November 2011

Fig 3b. Seasonally Adjusted CPI of Non-FBT in AONCR