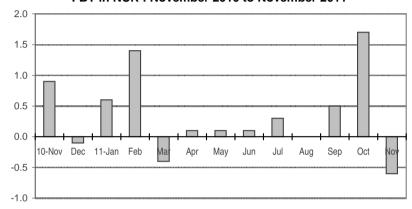

Fig 2a. Month-on-Month Change of Seasonally Adjusted CPI of FBT in NCR: November 2010 to November 2011

Fig 2b. Month-on-Month Change of Seasonally Adjusted CPI of FBT in AONCR : November 2010 to November 2011