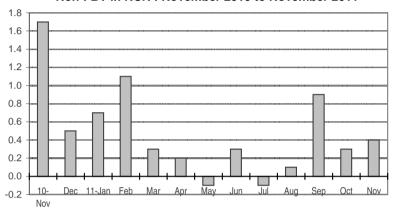

Fig 2a. Month-on-Month Change of Seasonally Adjusted CPI of FBT in NCR: November 2010 to November 2011

Fig 2b. Month-on-Month Change of Seasonally Adjusted CPI of FBT in AONCR : November 2010 to November 2011