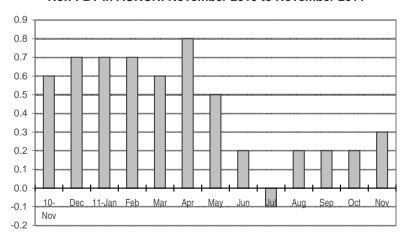

Fig 2a. Month-on-Month Change of Seasonally Adjusted CPI of FBT in NCR: November 2010 to November 2011

Fig 2b. Month-on-Month Change of Seasonally Adjusted CPI of FBT in AONCR : November 2010 to November 2011