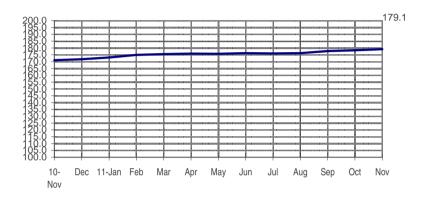

## **SEASONALLY ADJUSTED CONSUMER PRICE INDEX (2000=100)**

Food, Beverages & Tobacco

(NCR and AONCR - NOVEMBER 2011)

Fig 1a. Seasonally Adjusted CPI of FBT in NCR November 2010 to November 2011

Fig 1b. Seasonally Adjusted CPI of FBT in AONCR November 2010 to November 2011