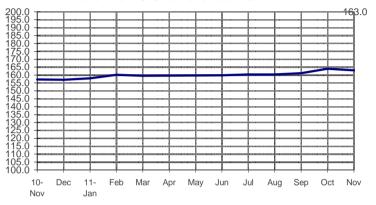

## **SEASONALLY ADJUSTED CONSUMER PRICE INDEX (2000=100)**

Food, Beverages & Tobacco

(NCR and AONCR - NOVEMBER 2011)

Fig 1a. Seasonally Adjusted CPI of FBT in NCR November 2010 to November 2011

Fig 1b. Seasonally Adjusted CPI of FBT in AONCR November 2010 to November 2011