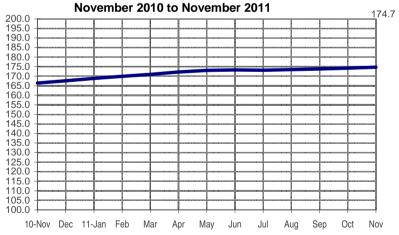

## **SEASONALLY ADJUSTED CONSUMER PRICE INDEX (2000=100)**

Food, Beverages & Tobacco

(NCR and AONCR - NOVEMBER 2011)

Fig 1a. Seasonally Adjusted CPI of FBT in NCR November 2010 to November 2011

Fig 1b. Seasonally Adjusted CPI of FBT in AONCR November 2010 to November 2011