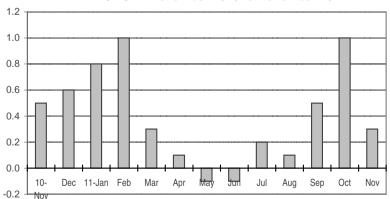

Fig 4a. Month-on-Month Change: Seasonally Adjusted CPI of Non-FBT in NCR: November 2010 to November 2011

Fig 4b. Month-on-Month Change of Seasonally Adjusted CPI of Non-FBT in AONCR: November 2010 to November 2011