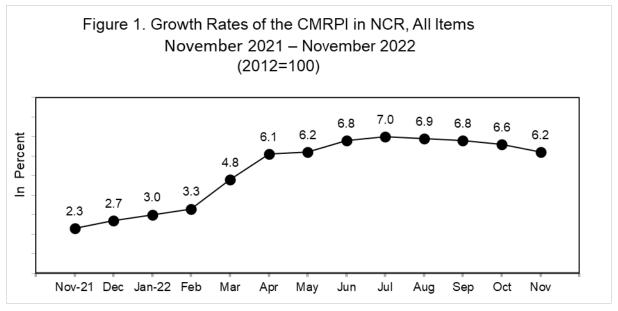

#### November 2022

Date of Release: 09 January 2023

Reference No. 2022-532

Table A. Year-on-Year Growth Rates of the CMRPI in NCR, All Items
In Percent
(2012=100)

| November 2021 | October 2022 | November 2022 | Year-to-Date |
|---------------|--------------|---------------|--------------|
| 2.3           | 6.6          | 6.2           | 5.9          |

### CMRPI in NCR posted lower year-on-year growth in November 2022

The annual increment of CMRPI in NCR continued to move downward as it slowed down to 6.2 percent in November 2022, from 6.6 percent in October 2022. This brings the average growth rate of the index from January to November 2022 to 5.9 percent. In November 2021, its year-on-year change stood at 2.3 percent. (Tables A and 2)